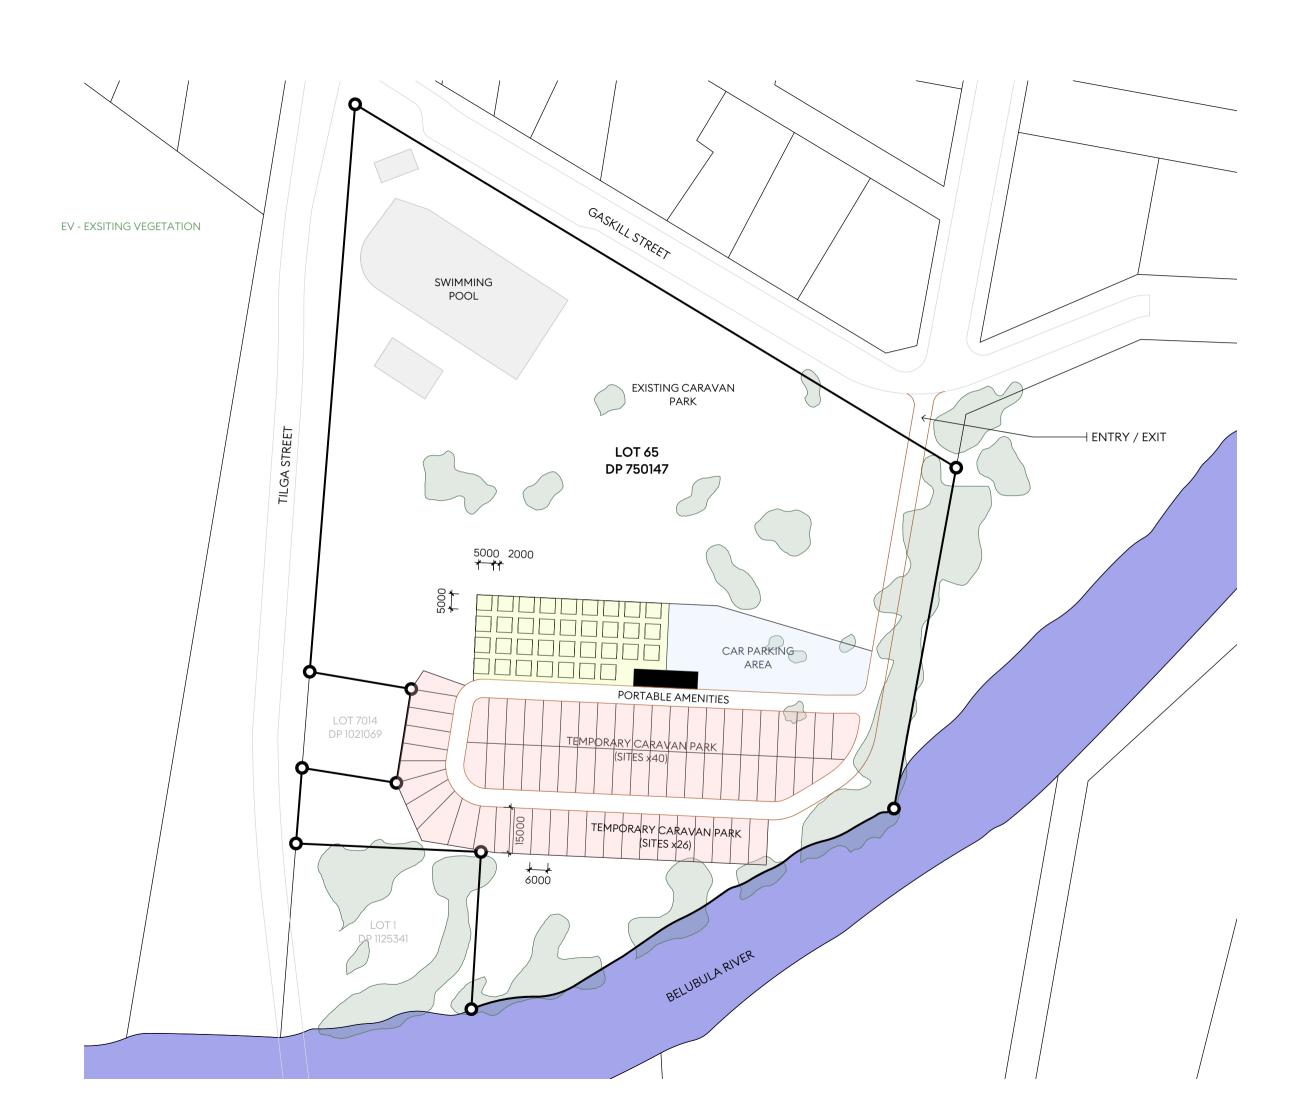

| CAR PARKING AREA     |
|----------------------|
| CARAVAN SITES (15m X |

CAMPING AREA (5m X 5m)

CAMPING SITES (x34)

 B
 ADDITIONAL CARAVAN SITES
 BT
 26/II/24

 A
 FIRST ISSUE
 BT
 16/02/24

BY DATE

NORTH

REV DESCRIPTION

SHEET NO:

**01** of 01

SHEET NAME: SITE PLAN

**DRAWING STATUS**FOR DA LODGEMENT

CLIENT NAME CANOWINDRA INTERNATIONAL CHALLENGE INC

SITE DESCRIPTION LOT 64 DP 750147 TILGA STREET CANOWINDRA NSW 2804

PROJECT NAME CIC - TEMPORARY CARAVAN PARK / CAMPING GROUND