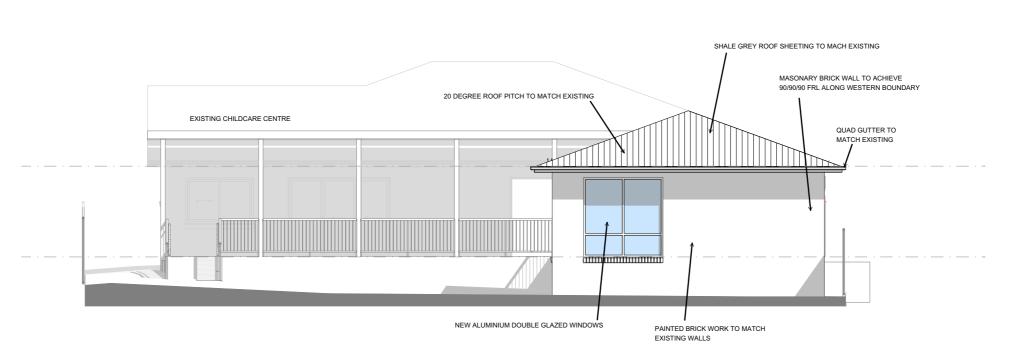

-------|---------|---------------------------|----------------|---------------------------------------------------------|-------------------|--------|
|   |                                              |           |        |         |                           | ]              | AT No.15MAIN STREET<br>CUDAL NSW                        | Dwg No. <b>05</b> | Issue. |
|   | No.                                          | Date Date |        | Title.  | PROPOSED ELEVATIONS       | Drawings 09    |                                                         |                   |        |
| Ī | Scale: AS NOTED @ A3. Drawn: T.B. Date: 3/10 |           | 0/2024 | Client. | CUDAL COMMUNITY PRESCHOOL | © - Bassmann l | Drafting Services                                       |                   |        |



#### PROPOSED NORTH ELEVATION

SCALE 1:100



### PROPOSED EAST ELEVATION

SCALE 1:100





| ١ | 1                 |   |
|---|-------------------|---|
|   |                   | 1 |
|   | $\longrightarrow$ | 1 |
|   |                   | 2 |

|            |               |             |            |            | Project.   | ALTERATIONS & ADDITIONS TO<br>EXISTING CHILDCARE CENTRE