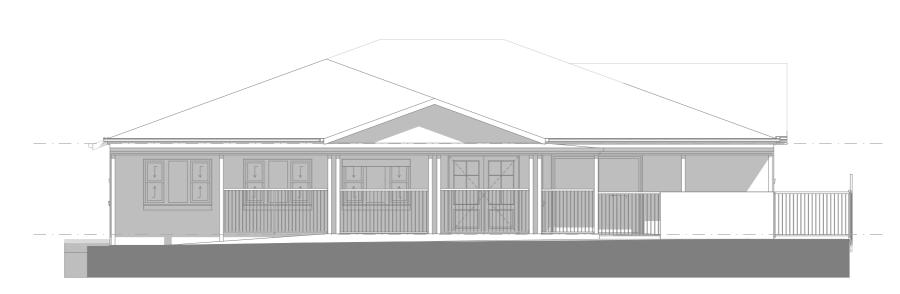

## EXISTING SOUTH ELEVATION SCALE 1:100

#### **EXISTING WEST ELEVATION**

SCALE 1:100

|     |        |                          |          |         | Project. | ALTERATIONS & ADDITIONS TO     | Job No.         | 22 052          |
|-----|--------|--------------------------|----------|---------|----------|--------------------------------|-----------------|-----------------|
|     |        |                          |          |         |          | EXISTING CHILDCARE CENTRE      |                 | 23-052          |
| Ī   |        |                          |          |         | 1        | AT No.15MAIN STREET            | Dwg No.         | Issue.          |
| Ī   |        |                          |          |         | 1        | CUDAL NSW                      | 04              |                 |
|     | No.    | Description              |          | Date    | Title.   |                                | Drawings 00     |                 |
| [   | Amendi | nents                    |          |         | 1        | EXISTING ELEVATIONS            | Drawings 09     |                 |
|     | Scale: | S NOTED @ A3. Drawn: T.B | Date: 3/ | 10/2024 | Client.  | CUDAL COMMUNITY PRESCHOOL      | © - Bassmann Dr | afting Services |
| - 1 |        | SNOTED WAS. 1.2          | .   •,   | 10/2021 |          | CODINE COMMISSION I INCESSIONE |                 | 8               |