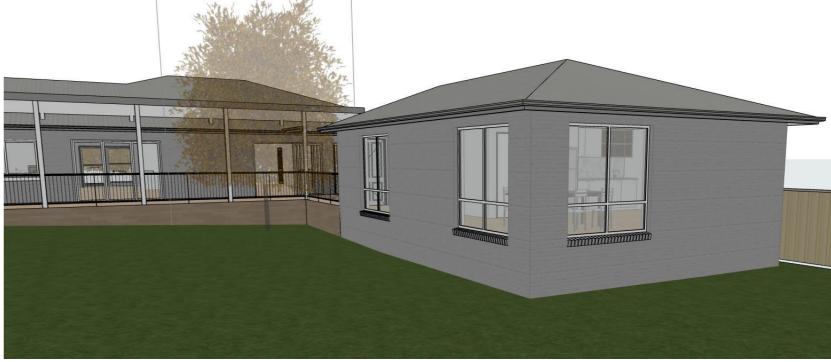

## AXONOMETRY ROOF VIEW SCALE 1:150

|            |               |             |           |        | Project. | ALTERATIONS & ADDITIONS TO EXISTING CHILDCARE CENTRE | Job No. <b>23-0</b>   | )52      |
|------------|---------------|-------------|-----------|--------|----------|------------------------------------------------------|-----------------------|----------|
|            |               |             |           |        |          | AT No.15MAIN STREET<br>CUDAL NSW                     | Dwg No. 11            |          |
| No.        | Description   |             |           | Date   | Title.   | MEMO                                                 | Drawings 09           |          |
| Amendments |               |             |           |        |          | VIEWS                                                | in set: U9            |          |
| Scale:     | S NOTED @ A3. | Drawn: T.B. | Date: 3/1 | 0/2024 | Client.  | CUDAL COMMUNITY PRESCHOOL                            | © - Bassmann Drafting | Services |

VIEW
SCALE 1:200

VIEW
SCALE 1:250

VIEW
SCALE 1:250

WWW.BASSMANN.COM.AU ■ ENQUIRIES@BASSMANN.COM.AU 0429 048 013

| Ν |  |  |  |  |  |
|---|--|--|--|--|--|
|   |  |  |  |  |  |
|   |  |  |  |  |  |

|       |                |        |      |          |         | Project. | ALTERATIONS & ADDITIONS TO | Job No.     | 23-052                 |  |
|-------|----------------|--------|------|----------|---------|----------|----------------------------|-------------|------------------------|--|
|       |                |        |      |          |         |          | EXISTING CHILDCARE CENTRE  |             | 23-032                 |  |
|       |                |        |      |          |         | ]        | AT No.15MAIN STREET        | Dwg No.     | Issue.                 |  |
|       |                |        |      |          |         | 1        | CUDAL NSW                  | 12          | 2                      |  |
| -     | Description    |        |      |          | Date    | Title.   | \//=\//O                   | Drawings 09 | 0                      |  |
| iendi | endments       |        |      |          |         |          | VIEWS                      |             | in set: U9             |  |
| ıle:  | S NOTED @ A3.  | Drawn: | T.B. | Date: 3/ | 10/2024 | Client.  | CUDAL COMMUNITY PRESCHOOL  | © - Bassr   | mann Drafting Services |  |
| -     | IO NOTED & AU. |        |      |          |         | 1        |                            |             | -                      |  |