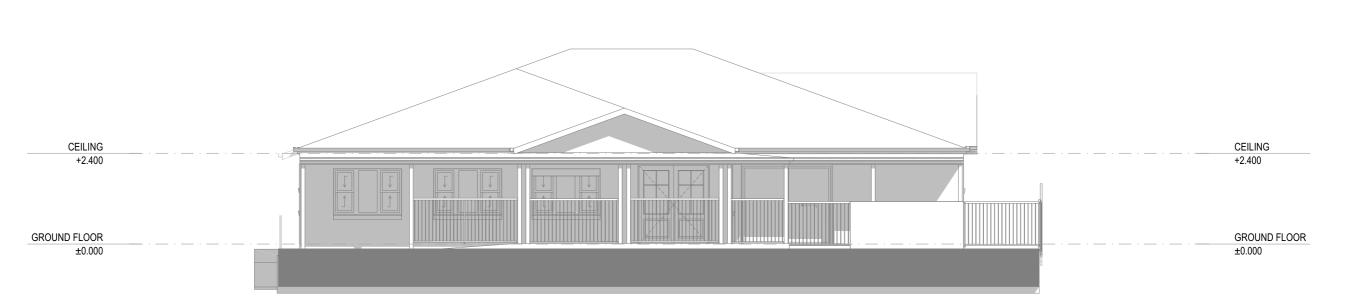

---|---------------------------------------------------------|-------------------|-------------------|
| ŀ |     |                |             |           |         | Project. | ALTERATIONS & ADDITIONS TO<br>EXISTING CHILDCARE CENTRE | Job No.           | 23-052            |
| ŀ |     |                |             |           |         |          | AT No.15MAIN STREET<br>CUDAL NSW                        | Dwg No. <b>06</b> | Issue.            |
| H | No. | Description    |             |           | Date    | Title.   | EXISTING ELEVATIONS                                     | Drawings 09       |                   |
| ŀ | 01  | AS NOTED @ A3. | Drawn: T.B. | Date: 3/1 | 10/2024 | Client.  | CUDAL COMMUNITY PRESCHOOL                               | © - Bassmann      | Drafting Services |



### PROPOSED SOUTH ELEVATION

SCALE 1:100



#### PROPOSED WEST ELEVATION

SCALE 1:100







|   |                                              |           |        |         |                           | Project.       | ALTERATIONS & ADDITIONS TO<br>EXISTING CHILDCARE CENTRE | Job No.           | 23-052 |
|---|----------------------------------------------|-----------|--------|---------|---------------------------|----------------|---------------------------------------------------------|-------------------|--------|
|   |                                              |           |        |         |                           | ]              | AT No.15MAIN STREET<br>CUDAL NSW                        | Dwg No. <b>05</b> | Issue. |
|   | No.                                          | Dat