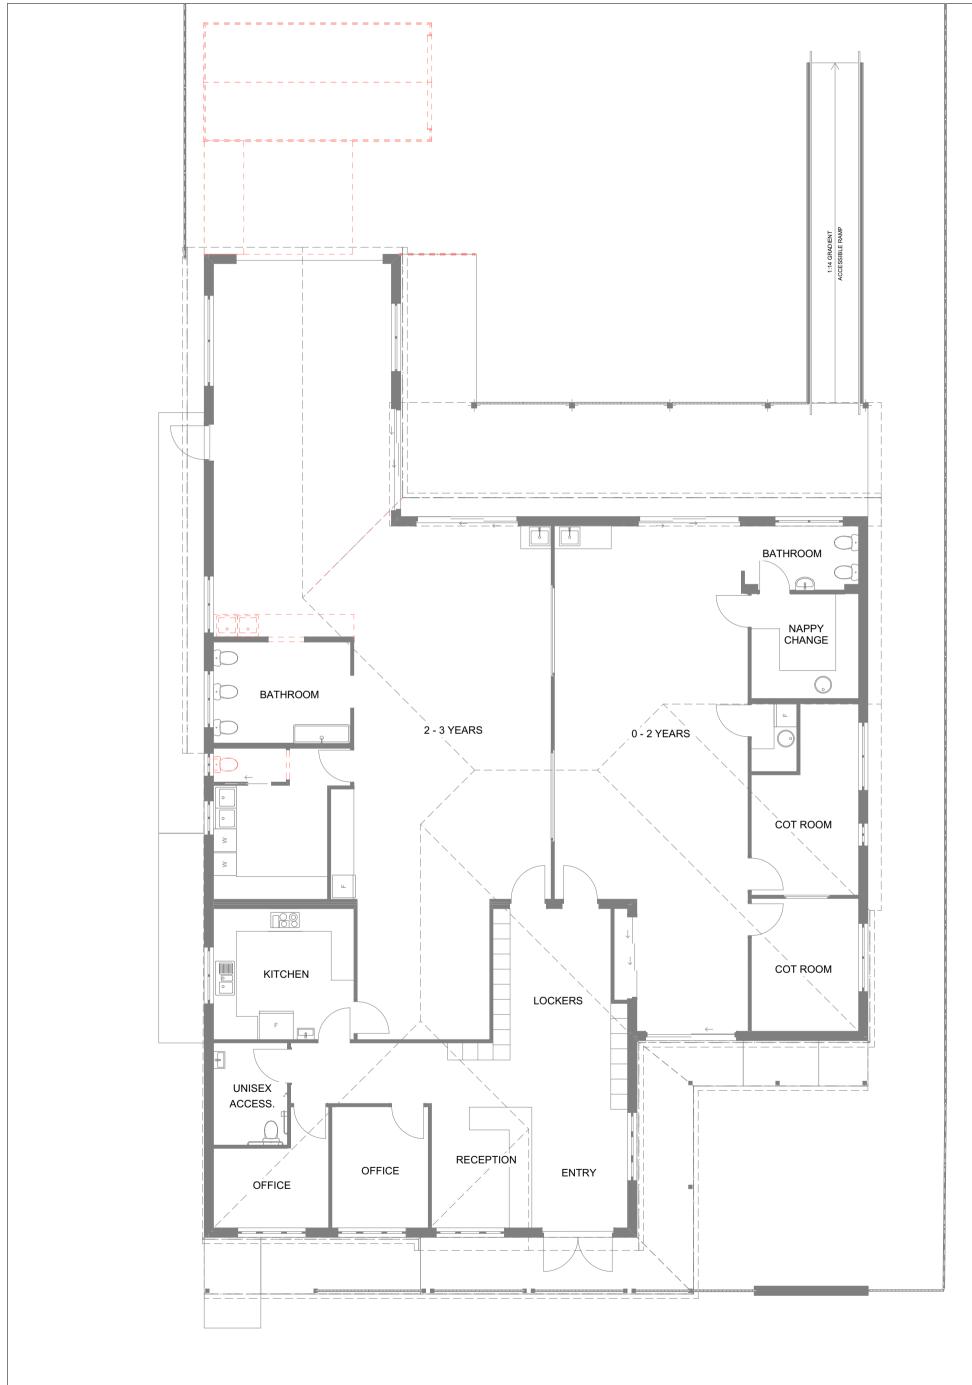

#### **DEMOLITION PLAN**

SCALE 1:100

|   | Scale: | S NOTED @ A3. | Drawn: T.B. | Date: 3/1 | 0/2024 | Client.  | CUDAL CON   |
|---|--------|---------------|-------------|-----------|--------|----------|-------------|
| 7 | Amend  | ments         |             |           |        | 7        | DEMOLIT     |
|   | No.    | Description   |             |           | Date   | Title.   |             |
| \ |        |               | ·           |           |        |          | CUDAL NSW   |
|   |        |               |             |           |        |          | AT No.15MAI |
|   |        |               |             |           |        |          | EXISTING CH |
|   |        |               |             |           |        | Project. | ALTERATION  |

CL ALTERATIONS & ADDITIONS TO EXISTING CHILDCARE CENTRE AT No.15MAIN STREET CUDAL NSW

DEMOLITION PLAN

CUDAL COMMUNITY PRESCHOOL

Day No. D2

Drawings O9

C. Bassmann Drafting Services