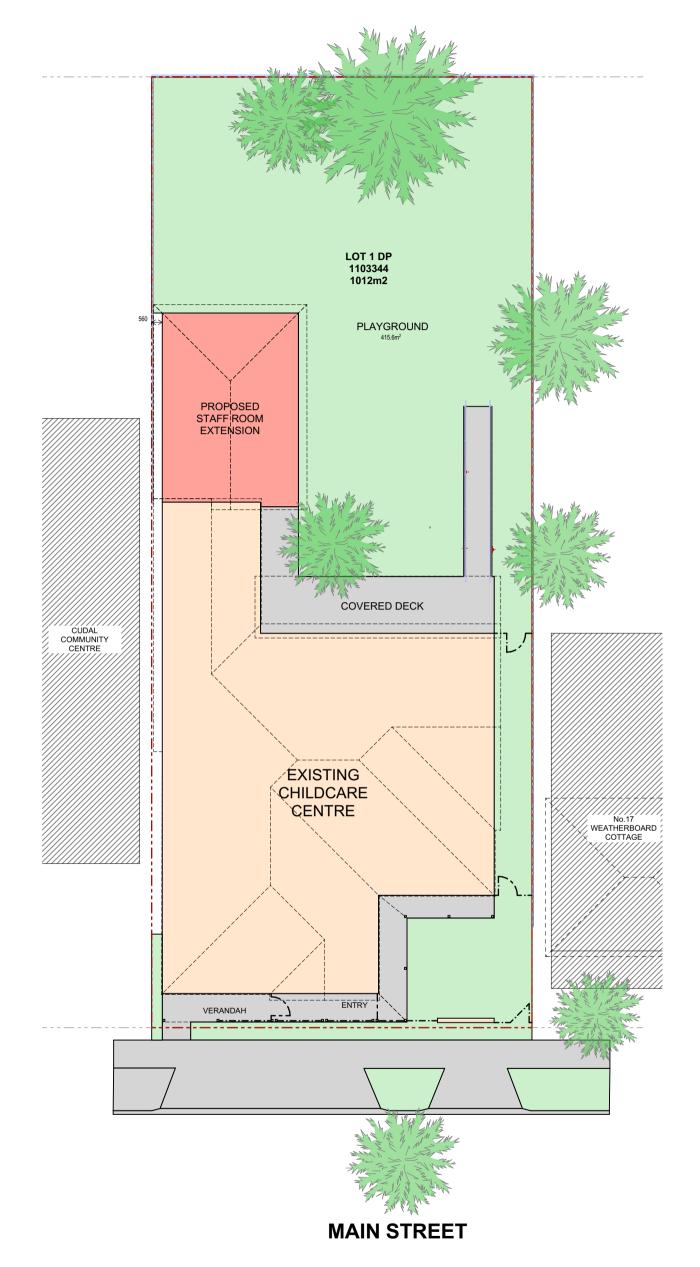

SITE PLAN

SCALE 1:200

Driveway access will comply with AS/NZS 2890.1:2004, Parking facilities, Part 1: Off-street car parking

NOTE: ALL FINISHED SURFACE LEVELS ARE TO FALL AWAY FROM THE RESIDENCE TO PREVENT THE ENTRY OF SURFACE WATER.

|        |               |             |           |        | Project. | ALTERATIONS & ADDITIONS TO<br>EXISTING CHILDCARE CENTRE | Job No.           | 23-052                |
|--------|---------------|-------------|-----------|--------|----------|---------------------------------------------------------|-------------------|-----------------------|
|        |               |             |           |        |          | AT No.15MAIN STREET<br>CUDAL NSW                        | Dwg No. <b>08</b> | Issue.                |
| No.    | Description   |             |           | Date   | Title.   | CITE DI AN                                              | Drawings 09       |                       |
| Amenda | ments         |             |           |        |          | SITE PLAN                                               | in set: U3        |                       |
| Scale: | S NOTED @ A3. | Drawn: T.B. | Date: 3/1 | 0/2024 | Client.  | CUDAL COMMUNITY PRESCHOOL                               | © - Bassm         | ann Drafting Services |