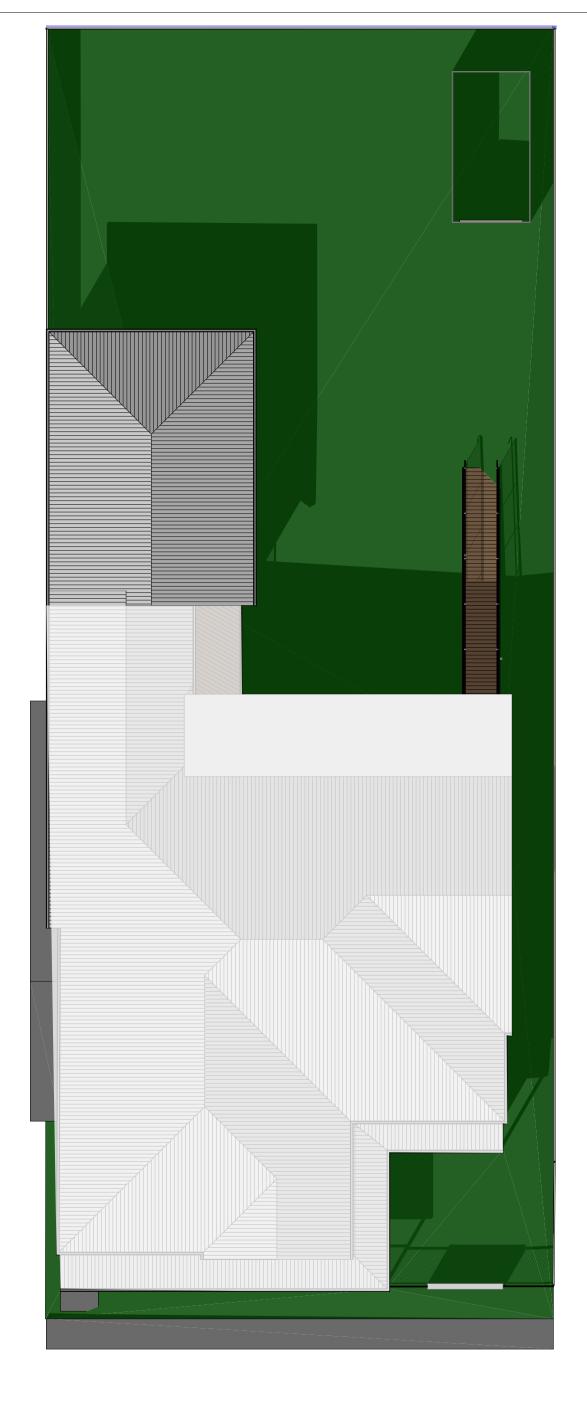

## AXONOMETRY ROOF VIEW SCALE 1:150

|            |               |             |           |        | Project. | ALTERATIONS & ADDITIONS TO EXISTING CHILDCARE CENTRE | Job No. <b>23-0</b>   | )52      |
|------------|---------------|-------------|-----------|--------|----------|------------------------------------------------------|-----------------------|----------|
|            |               |             |           |        |          | AT No.15MAIN STREET<br>CUDAL NSW                     | Dwg No. 11            |          |
| No.        | Description   |             |           | Date   | Title.   | MEMO                                                 | Drawings 09           |          |
| Amendments |               |             |           |        |          | VIEWS                                                | in set: U9            |          |
| Scale:     | S NOTED @ A3. | Drawn: T.B. | Date: 3/1 | 0/2024 | Client.  | CUDAL COMMUNITY PRESCHOOL                            | © - Bassmann Drafting | Services |