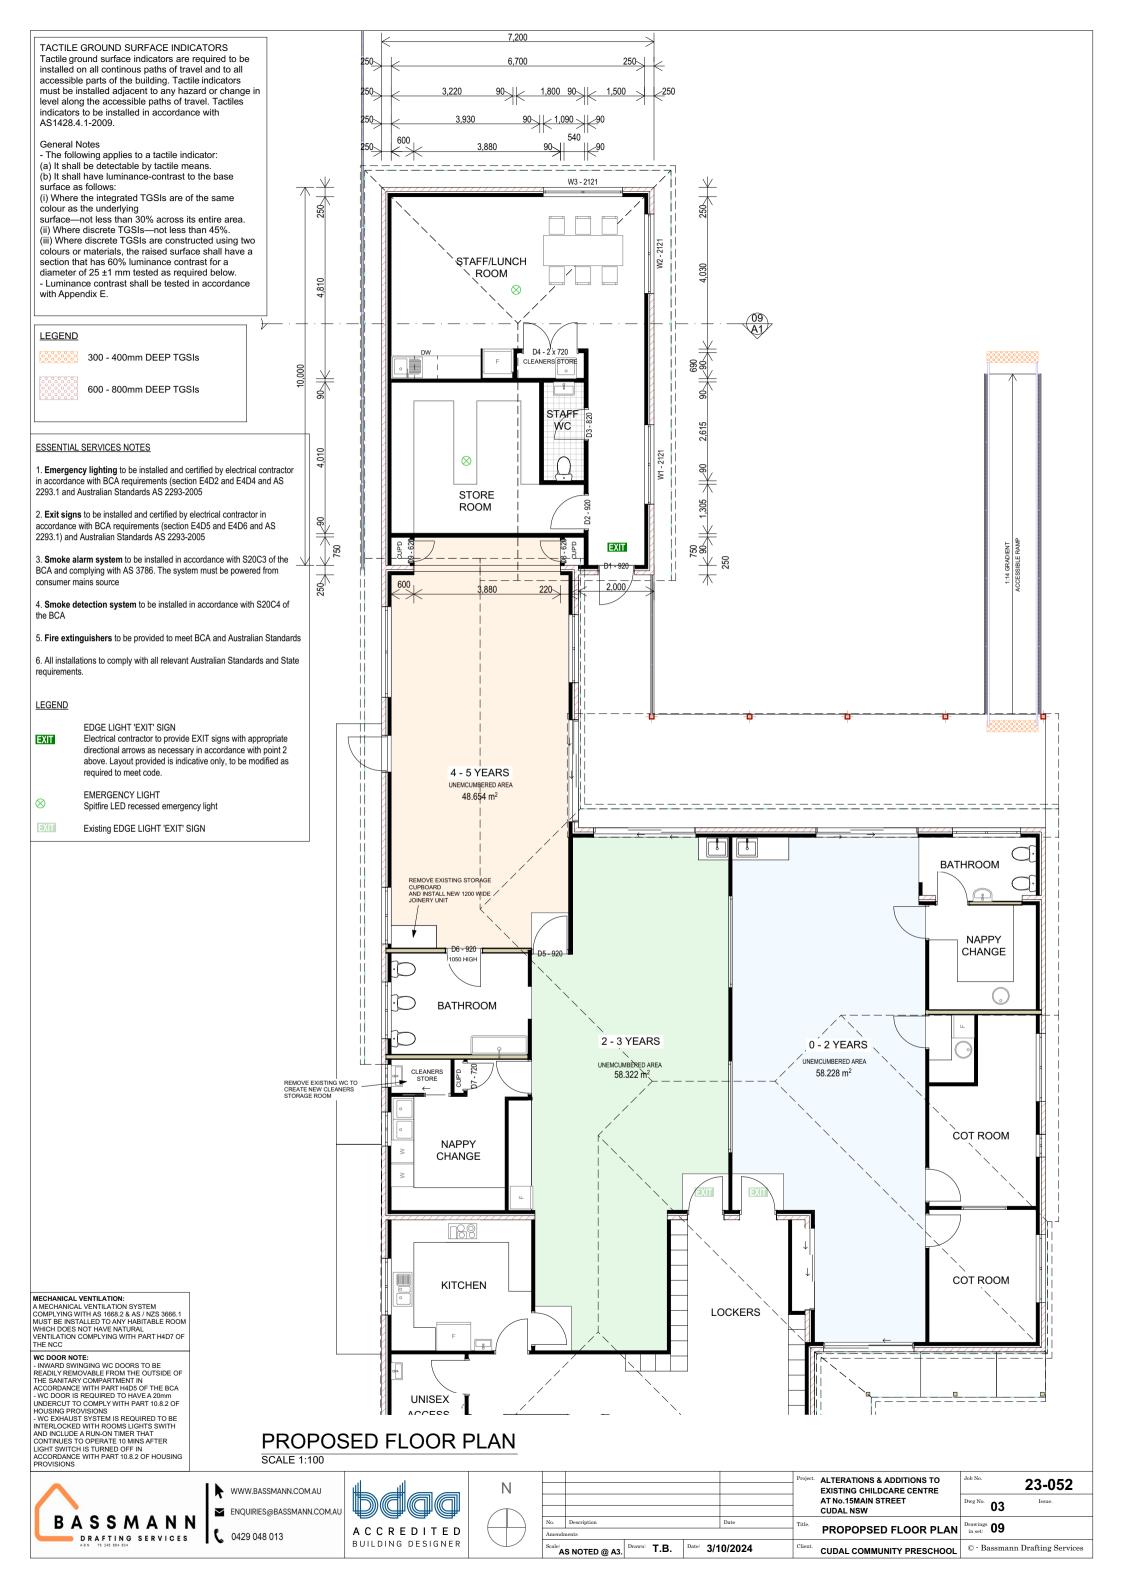

| WINDOW/DOOR NO. | D1 - 920  | D2 - 920  | D3 - 820  | D4 - 2 x 720 | D5 - 920          | D6 - 920               | D7 - 720  |
|-----------------|-----------|-----------|-----------|--------------|-------------------|------------------------|-----------|
|                 |           |           |           |              |                   |                        |           |
| W x H SIZE      | 970×2,100 | 970×2,100 | 870×2,100 | 1,490×2,100  | 970×2,100         | 970×1,050              | 770×2,100 |
| FRAME           | Timber    | Timber    | Timber    | Timber       | Timber            | Timber                 | Timber    |
| OPENING         | Hinged    | Hinged    | Hinged    | Hinged       | Dual/Hinged       | Hinged                 | Hinged    |
| GLAZING         | N/A       | N/A       | N/A       | N/A          | N/A               | N/A                    | N/A       |
| NOTES           |           |           |           |              | Split stable door | Half height for Visibi |           |
| EXTERNAL VIEW   |           |           |           |              |                   |                        |           |
| WINDOW/DOOD NO  | D0 600    | D0 600    | Т         |              |                   |                        |           |

| WINDOW/DOOR NO. | D8 - 620  | D9 - 620  |
|-----------------|-----------|-----------|
| W x H SIZE      | 620×2,100 | 620×2,100 |
| FRAME           | Timber    | Timber    |
| OPENING         | Hinged    | Hinged    |
| GLAZING         | N/A       | N/A       |
| NOTES           |           |           |
| EXTERNAL VIEW   |           |           |

### DOOR SCHEDULE

| WINDOW/DOOR NO. | W1 - 2121      | W2 - 2121      | W3 - 2121      |  |
|-----------------|----------------|----------------|----------------|--|
| W x H SIZE      | 2,100×2,100    | 2,100×2,100    | 2,100×2,100    |  |
| FRAME           | Aluminium      | Aluminium      | Aluminium      |  |
| OPENING         | Sliding        | Sliding        | Sliding        |  |
| GLAZING         | Double glazing | Double glazing | Double glazing |  |
| NOTES           |                |                |                |  |
| EXTERNAL VIEW   |                |                |                |  |

### WINDOW SCHEDULE

|                                                   |             |      | ┑               | ALTERATIONS & ADDITIONS TO<br>EXISTING CHILDCARE CENTRE | Job No. <b>23-052</b>         |  |
|---------------------------------------------------|-------------|------|-----------------|---------------------------------------------------------|-------------------------------|--|
|                                                   |             |      |                 | AT No.15MAIN STREET<br>CUDAL NSW                        | Dwg No. 10                    |  |
| No.                                               | Description | Date | Title.          | WINDOW SCHEDULE                                         | Drawings 09                   |  |
| Amend                                             | ments       |      | WINDOW SCHEDULE |                                                         | in set: 09                    |  |
| Scale: AS NOTED @ A3. Drawn: T.B. Date: 3/10/2024 |             |      | Client.         | CUDAL COMMUNITY PRESCHOOL                               | © - Bassmann Drafting Service |  |