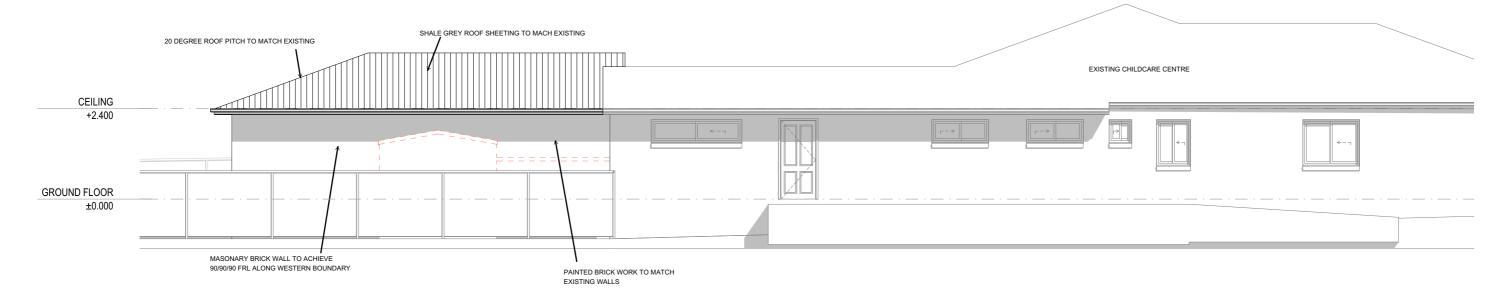

#### **EXISTING WEST ELEVATION**

SCALE 1:100

|     |        |                          |          |         | Project. | ALTERATIONS & ADDITIONS TO     | Job No.         | 22 052          |
|-----|--------|--------------------------|----------|---------|----------|--------------------------------|-----------------|-----------------|
|     |        |                          |          |         |          | EXISTING CHILDCARE CENTRE      |                 | 23-052          |
| Ī   |        |                          |          |         | 1        | AT No.15MAIN STREET            | Dwg No.         | Issue.          |
| Ī   |        |                          |          |         | 1        | CUDAL NSW                      | 04              |                 |
|     | No.    | Description              |          | Date    | Title.   |                                | Drawings 00     |                 |
| [   | Amendi | nents                    |          |         | 1        | EXISTING ELEVATIONS            | Drawings 09     |                 |
|     | Scale: | S NOTED @ A3. Drawn: T.B | Date: 3/ | 10/2024 | Client.  | CUDAL COMMUNITY PRESCHOOL      | © - Bassmann Dr | afting Services |
| - 1 |        | SNOTED WAS. 1.2          | .   •,   | 10/2021 |          | CODINE COMMISSION I INCESSIONE |                 | 8               |