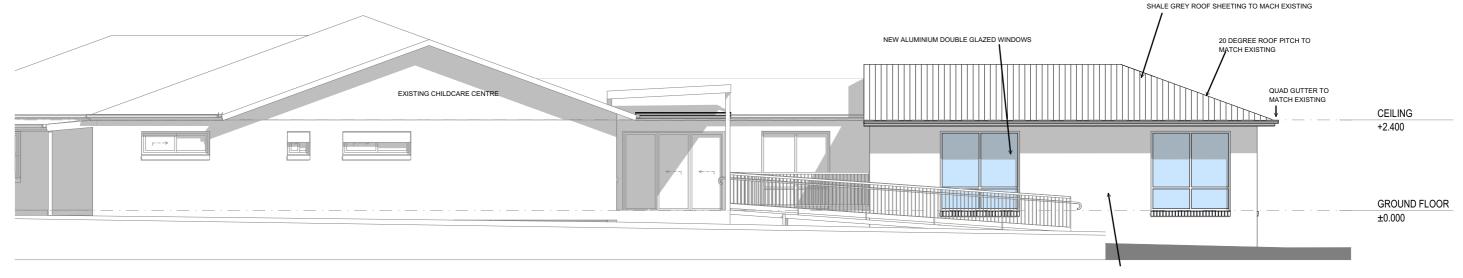

### PROPOSED SOUTH ELEVATION

SCALE 1:100

#### PROPOSED WEST ELEVATION

SCALE 1:100

|   |                                              |           |        |         |                           | Project.       | ALTERATIONS & ADDITIONS TO<br>EXISTING CHILDCARE CENTRE | Job No.           | 23-052 |
|---|----------------------------------------------|-----------|--------|---------|---------------------------|----------------|---------------------------------------------------------|-------------------|--------|
|   |                                              |           |        |         |                           | ]              | AT No.15MAIN STREET<br>CUDAL NSW                        | Dwg No. <b>05</b> | Issue. |
|   | No.                                          | Date Date |        | Title.  | PROPOSED ELEVATIONS       | Drawings 09    |                                                         |                   |        |
| Ī | Scale: AS NOTED @ A3. Drawn: T.B. Date: 3/10 |           | 0/2024 | Client. | CUDAL COMMUNITY PRESCHOOL | © - Bassmann l | Drafting Services                                       |                   |        |