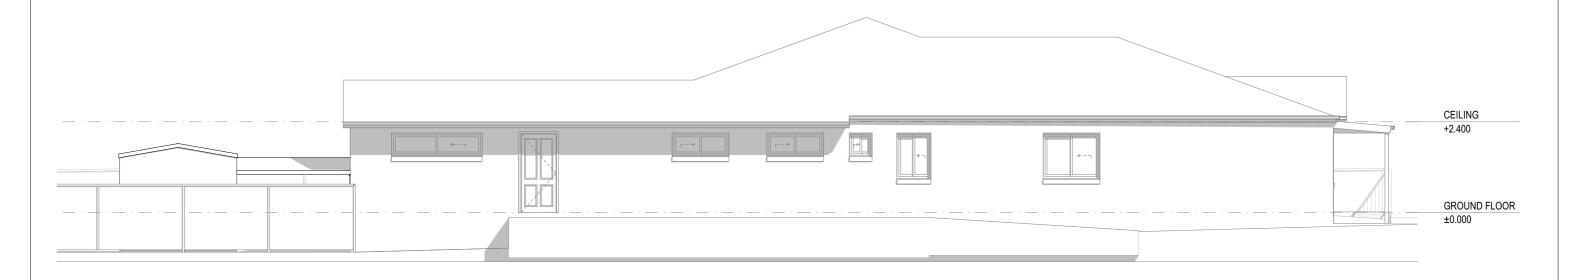

#### **EXISTING WEST ELEVATION**

SCALE 1:100

|     |        |                          |          |         | Project. | ALTERATIONS & ADDITIONS TO     | Job No.         | 22 052          |
|-----|--------|--------------------------|----------|---------|----------|--------------------------------|-----------------|-----------------|
|     |        |                          |          |         |          | EXISTING CHILDCARE CENTRE      |                 | 23-052          |
| Ī   |        |                          |          |         | 1        | AT No.15MAIN STREET            | Dwg No.         | Issue.          |
| Ī   |        |                          |          |         | 1        | CUDAL NSW                      | 04              |                 |
|     | No.    | Description              |          | Date    | Title.   |                                | Drawings 00     |                 |
| [   | Amendi | nents                    |          |         | 1        | EXISTING ELEVATIONS            | Drawings 09     |                 |
|     | Scale: | S NOTED @ A3. Drawn: T.B | Date: 3/ | 10/2024 | Client.  | CUDAL COMMUNITY PRESCHOOL      | © - Bassmann Dr | afting Services |
| - 1 |        | SNOTED WAS. 1.2          | .   •,   | 10/2021 |          | CODINE COMMISSION I INCESSIONE |                 | 8               |