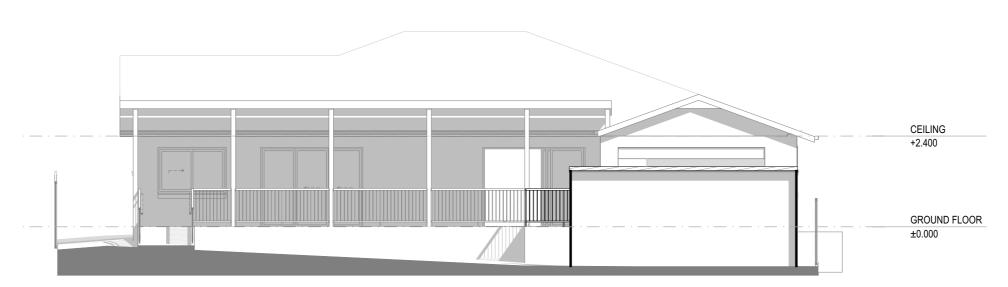

## EXISTING EAST ELEVATION SCALE 1:100

| ١ | 1 |
|---|---|
|   |   |

| _ |     |                |             |           |         |          |                                                         |                   |                   |
|---|-----|----------------|-------------|-----------|---------|----------|---------------------------------------------------------|-------------------|-------------------|
| ŀ |     |                |             |           |         | Project. | ALTERATIONS & ADDITIONS TO<br>EXISTING CHILDCARE CENTRE | Job No.           | 23-052            |
| ŀ |     |                |             |           |         |          | AT No.15MAIN STREET<br>CUDAL NSW                        | Dwg No. <b>06</b> | Issue.            |
| H | No. | Description    |             |           | Date    | Title.   | EXISTING ELEVATIONS                                     | Drawings 09       |                   |
| ŀ | 01  | AS NOTED @ A3. | Drawn: T.B. | Date: 3/1 | 10/2024 | Client.  | CUDAL COMMUNITY PRESCHOOL                               | © - Bassmann      | Drafting Services |