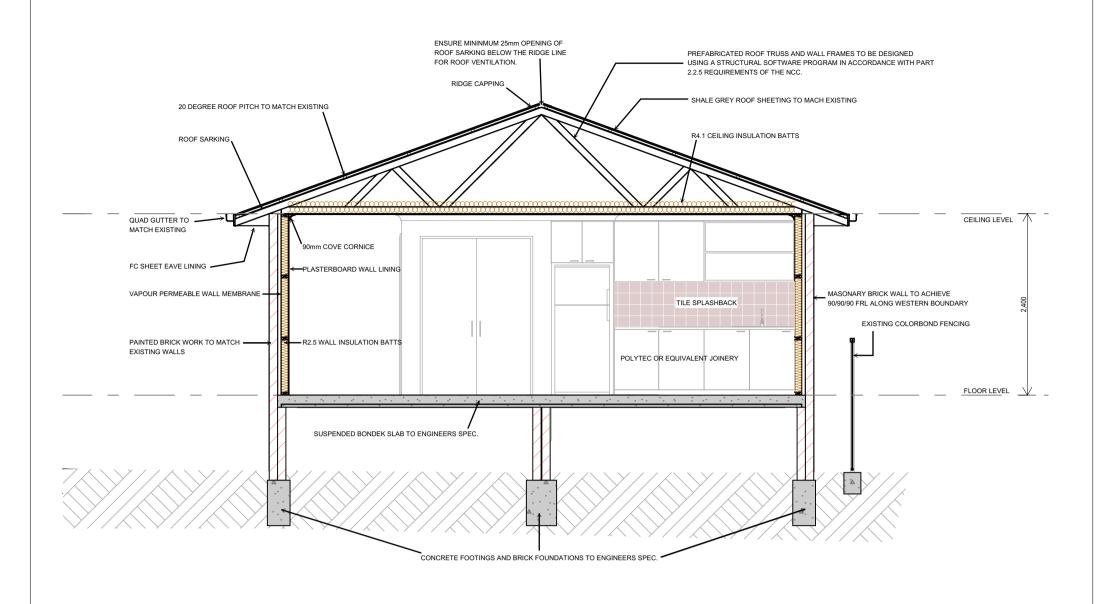

#### **SECTION AA**

SCALE 1:50

| N |               |               |             |           |         | Project. | A      |
|---|---------------|---------------|-------------|-----------|---------|----------|--------|
|   |               |               |             |           |         |          | A<br>C |
|   | No.<br>Amendr | Description   |             |           | Date    | Title.   | (      |
|   | Scale:        | S NOTED @ A3. | Drawn: T.B. | Date: 3/1 | 10/2024 | Client.  | С      |

| Ject. ALTERATIONS & ADDITIONS TO EXISTING CHILDCARE CENTRE | Job No. <b>23-052</b>          |  |  |  |  |
|------------------------------------------------------------|--------------------------------|--|--|--|--|
| AT No.15MAIN STREET CUDAL NSW                              | Owg No. <b>09</b> Issue.       |  |  |  |  |
|                                                            | Drawings 09                    |  |  |  |  |
| CUDAL COMMUNITY PRESCHOOL                                  | © - Bassmann Drafting Services |  |  |  |  |