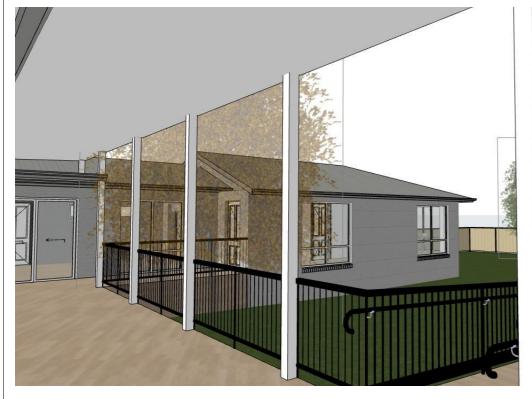

## AXONOMETRY ROOF VIEW SCALE 1:150

|            |               |             |           |        | Project. | ALTERATIONS & ADDITIONS TO EXISTING CHILDCARE CENTRE | Job No. <b>23-0</b>   | )52      |
|------------|---------------|-------------|-----------|--------|----------|------------------------------------------------------|-----------------------|----------|
|            |               |             |           |        |          | AT No.15MAIN STREET<br>CUDAL NSW                     | Dwg No. 11            |          |
| No.        | Description   |             |           | Date   | Title.   | MEMO                                                 | Drawings 09           |          |
| Amendments |               |             |           |        |          | VIEWS                                                | in set: U9            |          |
| Scale:     | S NOTED @ A3. | Drawn: T.B. | Date: 3/1 | 0/2024 | Client.  | CUDAL COMMUNITY PRESCHOOL                            | © - Bassmann Drafting | Services |

VIEW
SCALE 1:200

VIEW
SCALE 1:250

VIEW
SCALE 1:250

WWW.BASSMANN.COM.AU ■ ENQUIRIES@BASSMANN.COM.AU 0429 048 013

| Ν |  |  |  |  |  |
|---|--|--|--|--|--|
|   |  |  |  |  |  |
|   |  |  |  |  |  |

|       |                |        |      |          |         | Project. | ALTERATIONS & ADDITIONS TO | Job No.     | 23-052                 |  |
|-------|----------------|--------|------|----------|---------|----------|----------------------------|-------------|------------------------|--|
|       |                |        |      |          |         |          | EXISTING CHILDCARE CENTRE  |             | 23-032                 |  |
|       |                |        |      |          |         | ]        | AT No.15MAIN STREET        | Dwg No.     | Issue.                 |  |
|       |                |        |      |          |         | 1        | CUDAL NSW                  | 12          | 2                      |  |
| -     | Description    |        |      |          | Date    | Title.   | \//=\//O                   | Drawings 09 | 0                      |  |
| iendi | endments       |        |      |          |         |          | VIEWS                      |             | in set: U9             |  |
| ıle:  | S NOTED @ A3.  | Drawn: | T.B. | Date: 3/ | 10/2024 | Client.  | CUDAL COMMUNITY PRESCHOOL  | © - Bassr   | mann Drafting Services |  |
| -     | IO NOTED & AU. |        |      |          |         | 1        |                            |             | -                      |  |