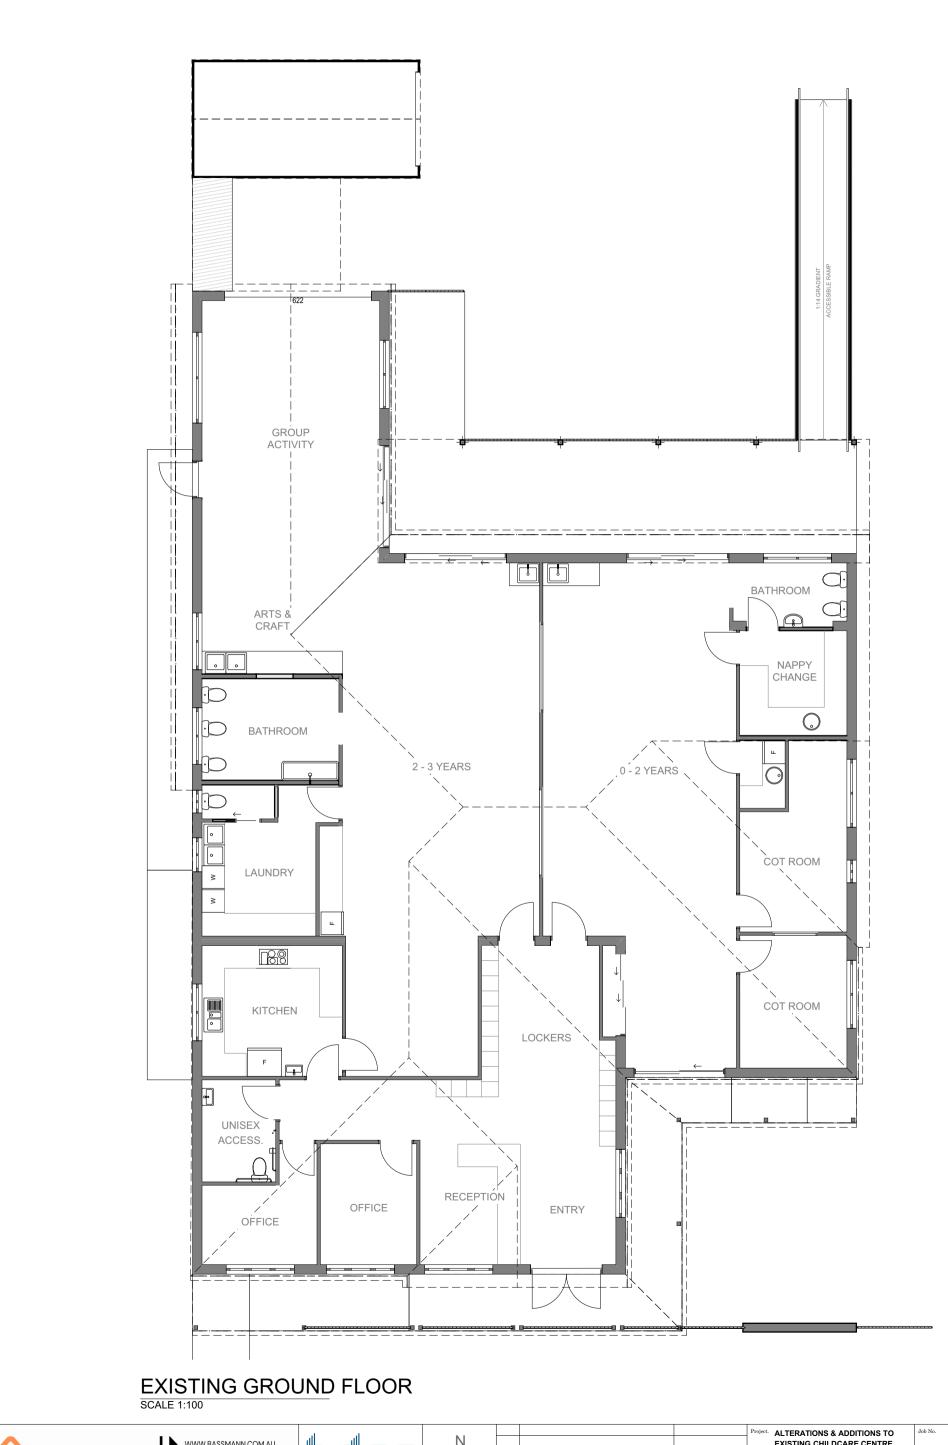

|        |               |             |           |        | Project. | ALTERATIONS & A<br>EXISTING CHILDO<br>AT No.15MAIN STI<br>CUDAL NSW |
|--------|---------------|-------------|-----------|--------|----------|---------------------------------------------------------------------|
| No.    | Description   |             |           | Date   | Title.   | EXISITING FL                                                        |
| Amendr | nents         |             |           |        |          | EXISTING FL                                                         |
| Scale: | S NOTED @ A3. | Drawn: T.B. | Date: 3/1 | 0/2024 | Client.  | CUDAL COMMUN                                                        |

TERATIONS & ADDITIONS TO STING CHILDCARE CENTRE No.15MAIN STREET DAL NSW

Drawings in set: 09

DAL COMMUNITY PRESCHOOL

Date of the property o