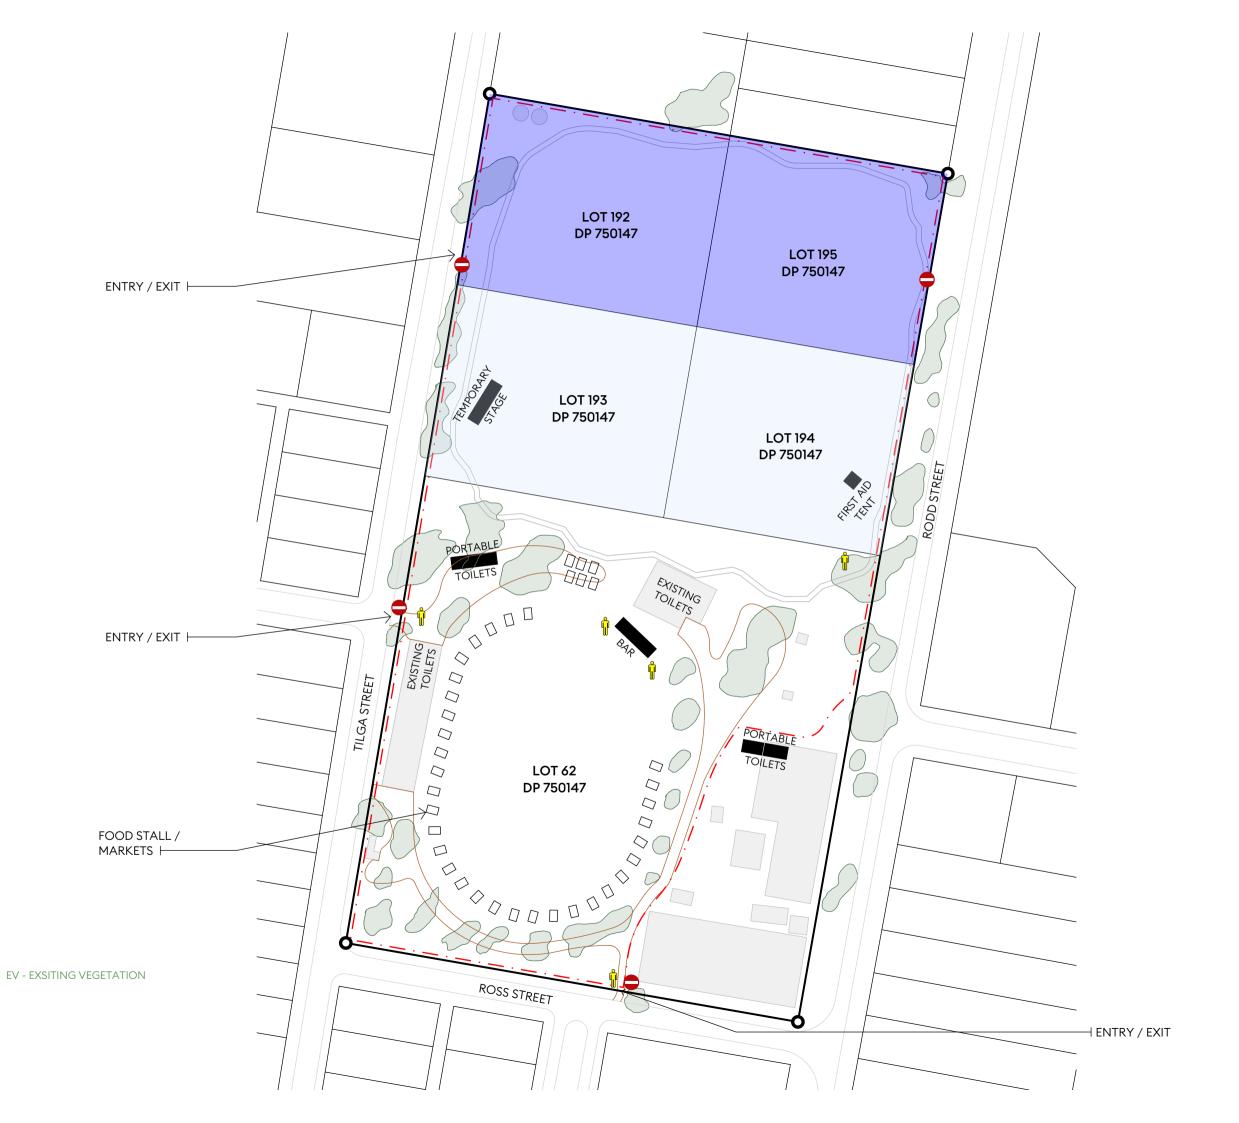

|          | EMERGENCY EXIT      |
|----------|---------------------|
| <u> </u> | ALCOHOL AREA        |
|          | MARKET STALL AREA   |
|          | PUBLIC VIEWING AREA |
|          | BALLOONIST AREA     |
| Ŷ        | MARSHAL AREA        |
|          |                     |

REV DESCRIPTION

SHEET NO:

A FIRST ISSUE

**01** of 01

SHEET NAME: Site Plan

DRAWING STATUS FOR DA LODGEMENT

**CLIENT NAME** 

SITE DESCRIPTION LOTS 62, 192, 193, 194 AND 195 DP 750147 TILGA STREET CANOWINDRA NSW 2804