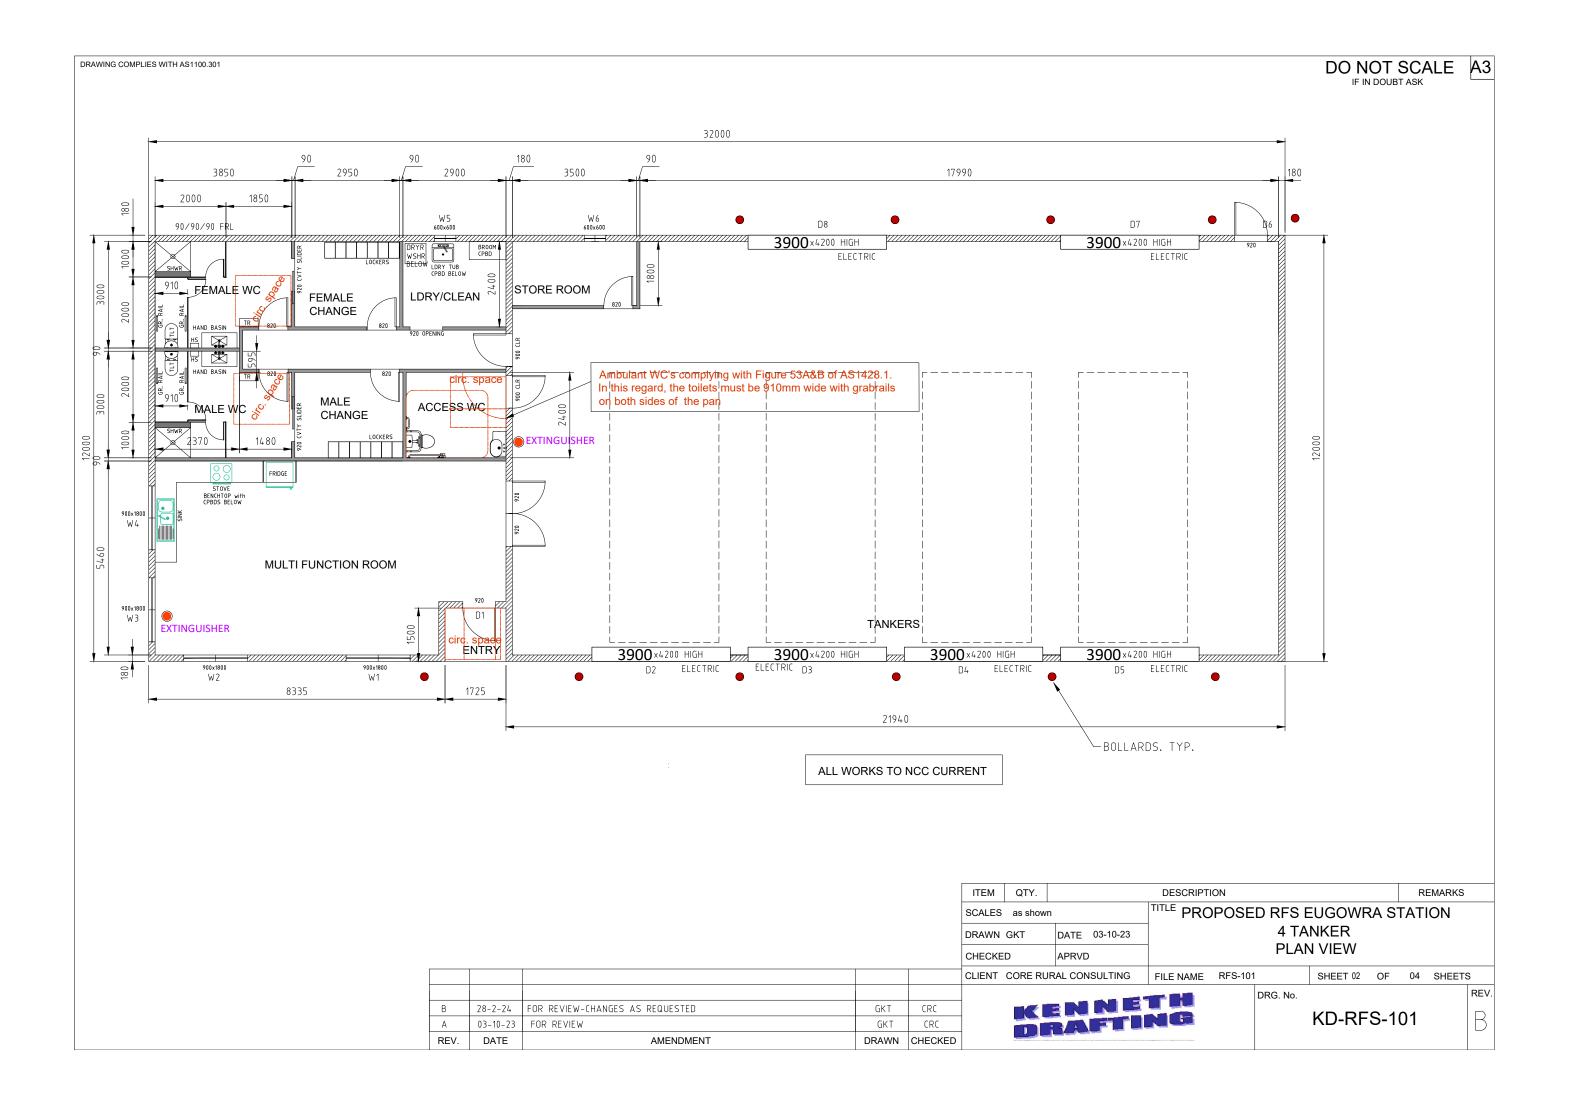

SIDE ELEVATION
SCALE 1:100



SIDE ELEVATION
SCALE 1:100

| ITEM                         | QTY.                 |             |         | DESCRIPT                           | ION |     |         | RE | EMARKS |
|------------------------------|----------------------|-------------|---------|------------------------------------|-----|-----|---------|----|--------|
| SCALES as shown              |                      |             |         | TITLE PROPOSED RFS EUGOWRA STATION |     |     |         |    |        |
| DRAWN                        | AWN GKT DATE 3-10-23 |             |         | 4 TANKER                           |     |     |         |    |        |
| CHECKE                       | D                    | APRVD       |         | ELEVATIONS SHEET 2 OF 2            |     |