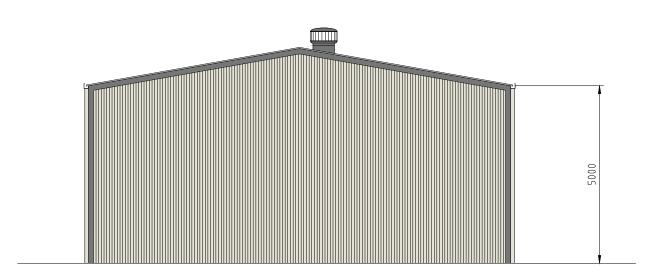

SIDE ELEVATION
SCALE 1:100

SIDE ELEVATION
SCALE 1:100

| ITEM                         | QTY.                 |             |         | DESCRIPT                           | ION |     |         | RE | EMARKS |
|------------------------------|----------------------|-------------|---------|------------------------------------|-----|-----|---------|----|--------|
| SCALES as shown              |                      |             |         | TITLE PROPOSED RFS EUGOWRA STATION |     |     |         |    |        |
| DRAWN                        | AWN GKT DATE 3-10-23 |             |         | 4 TANKER                           |     |     |         |    |        |
| CHECKE                       | D                    | APRVD       |         | ELEVATIONS SHEET 2 OF 2            |     |     |         |    |        |
| CLIENT CODE BURAL CONCULTING |                      | EU E NIANAE | DEC 101 | CLIEFT M                           | 05  | 0.4 | CLIEFTO |    |        |