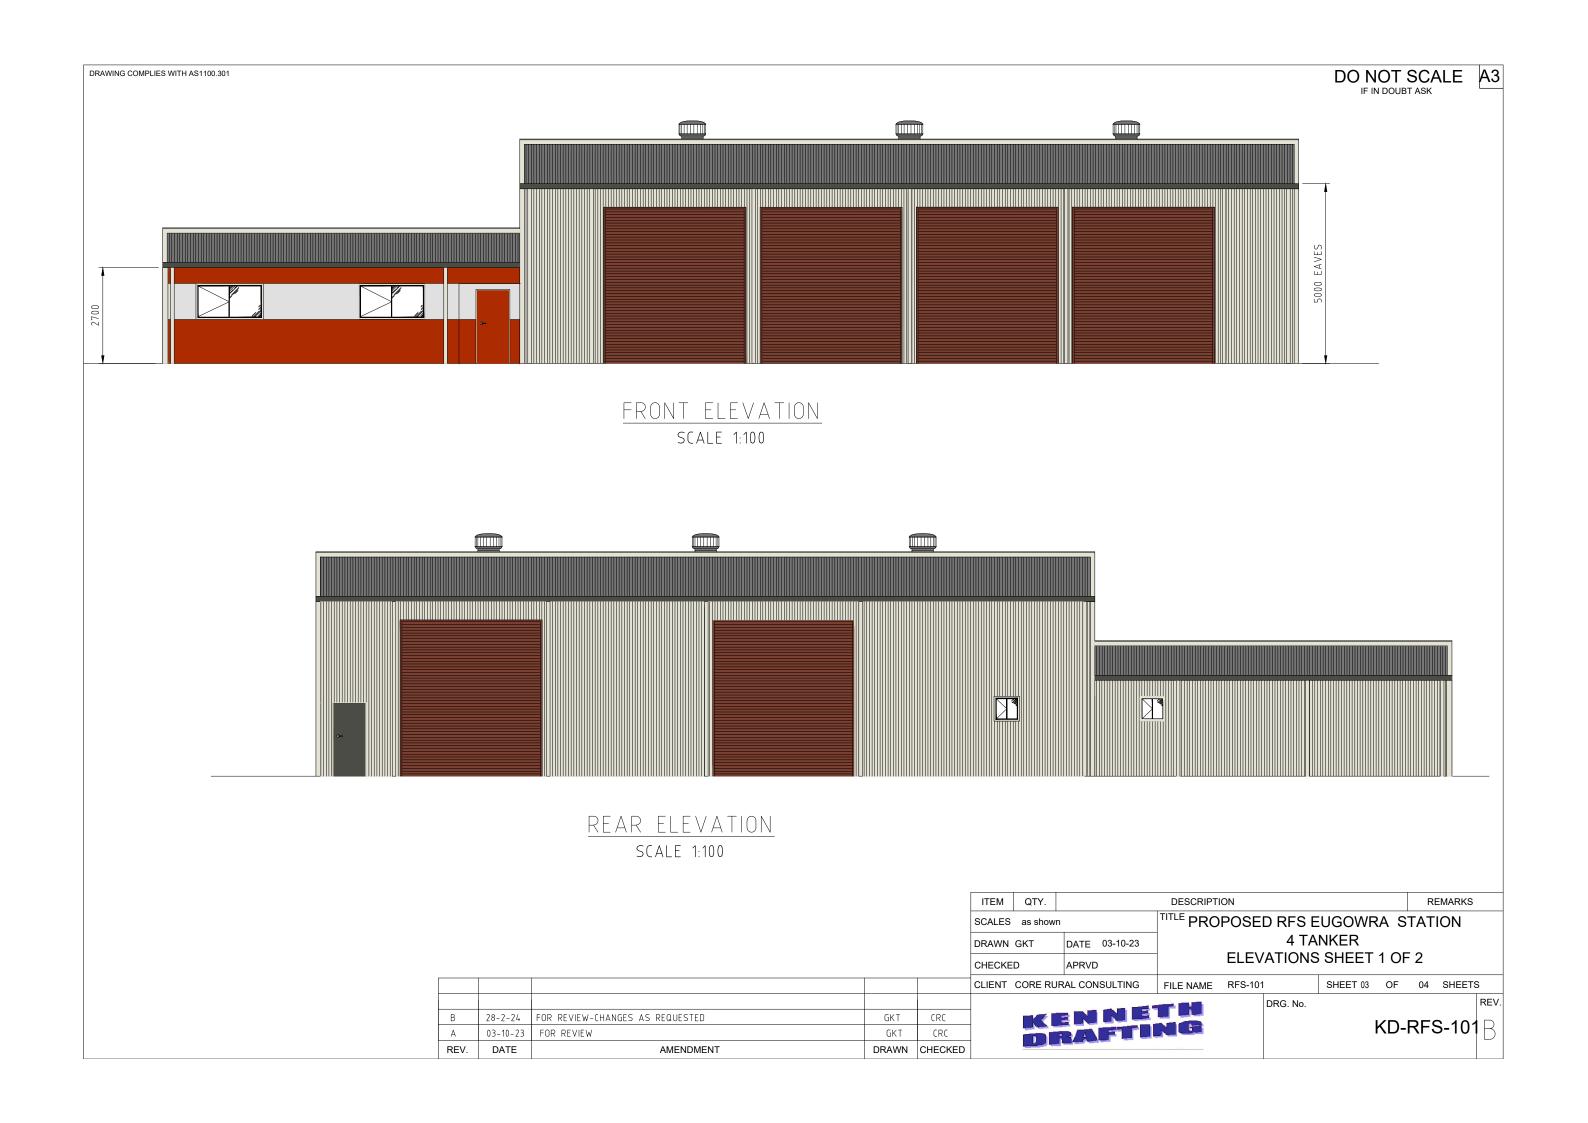

SIDE ELEVATION
SCALE 1:100



SIDE ELEVATION
SCALE 1:100

| ITEM                         | QTY.                 |             |         | DESCRIPT                           | ION |     |         | RE | EMARKS |
|------------------------------|----------------------|-------------|---------|------------------------------------|-----|-----|---------|----|--------|
| SCALES as shown              |                      |             |         | TITLE PROPOSED RFS EUGOWRA STATION |     |     |         |    |        |
| DRAWN                        | AWN GKT DATE 3-10-23 |             |         | 4 TANKER                           |     |     |         |    |        |
| CHECKE                       | D                    | APRVD       |         | ELEVATIONS SHEET 2 OF 2            |     |