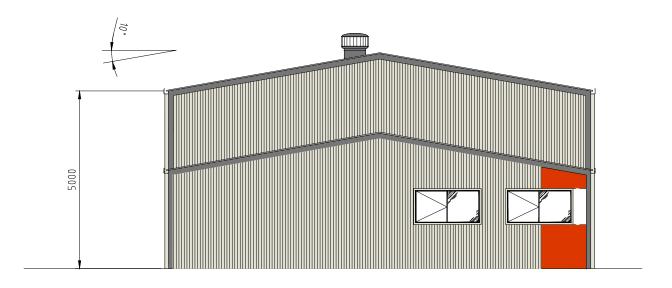

SIDE ELEVATION
SCALE 1:100

SIDE ELEVATION
SCALE 1:100

| ITEM                         | QTY.                 |             |         | DESCRIPT                           | ION |     |         | RE | EMARKS |
|------------------------------|----------------------|-------------|---------|------------------------------------|-----|-----|---------|----|--------|
| SCALES as shown              |                      |             |         | TITLE PROPOSED RFS EUGOWRA STATION |     |     |         |    |        |
| DRAWN                        | AWN GKT DATE 3-10-23 |             |         | 4 TANKER                           |     |     |         |    |        |
| CHECKE                       | D                    | APRVD       |         | ELEVATIONS SHEET 2 OF 2            |     |     |         |    |        |
| CLIENT CODE BURAL CONCULTING |                      | EU E NIANAE | DEC 101 | CLIEFT M                           | 05  | 0.4 | CLIEFTO |    |        |