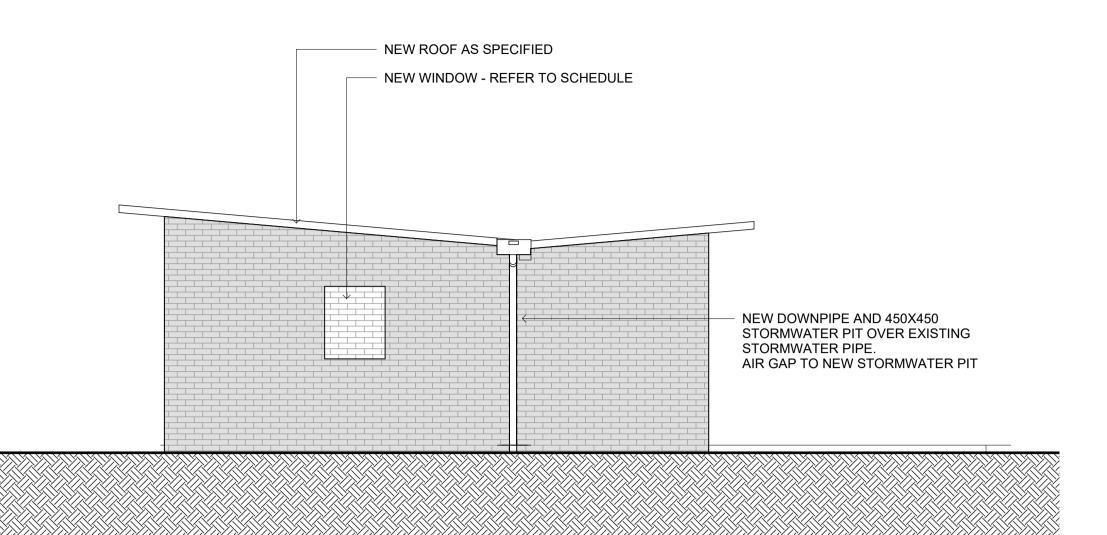

DRAFT

| EXISTING WINDOW - REPAINT | — EXISTING WINDOW - REPAINT | EXISTING WINDOW - REPAINT<br>AND APPLY PRIVACY FILM |
|---------------------------|-----------------------------|-----------------------------------------------------|
|                           |                             |                                                     |