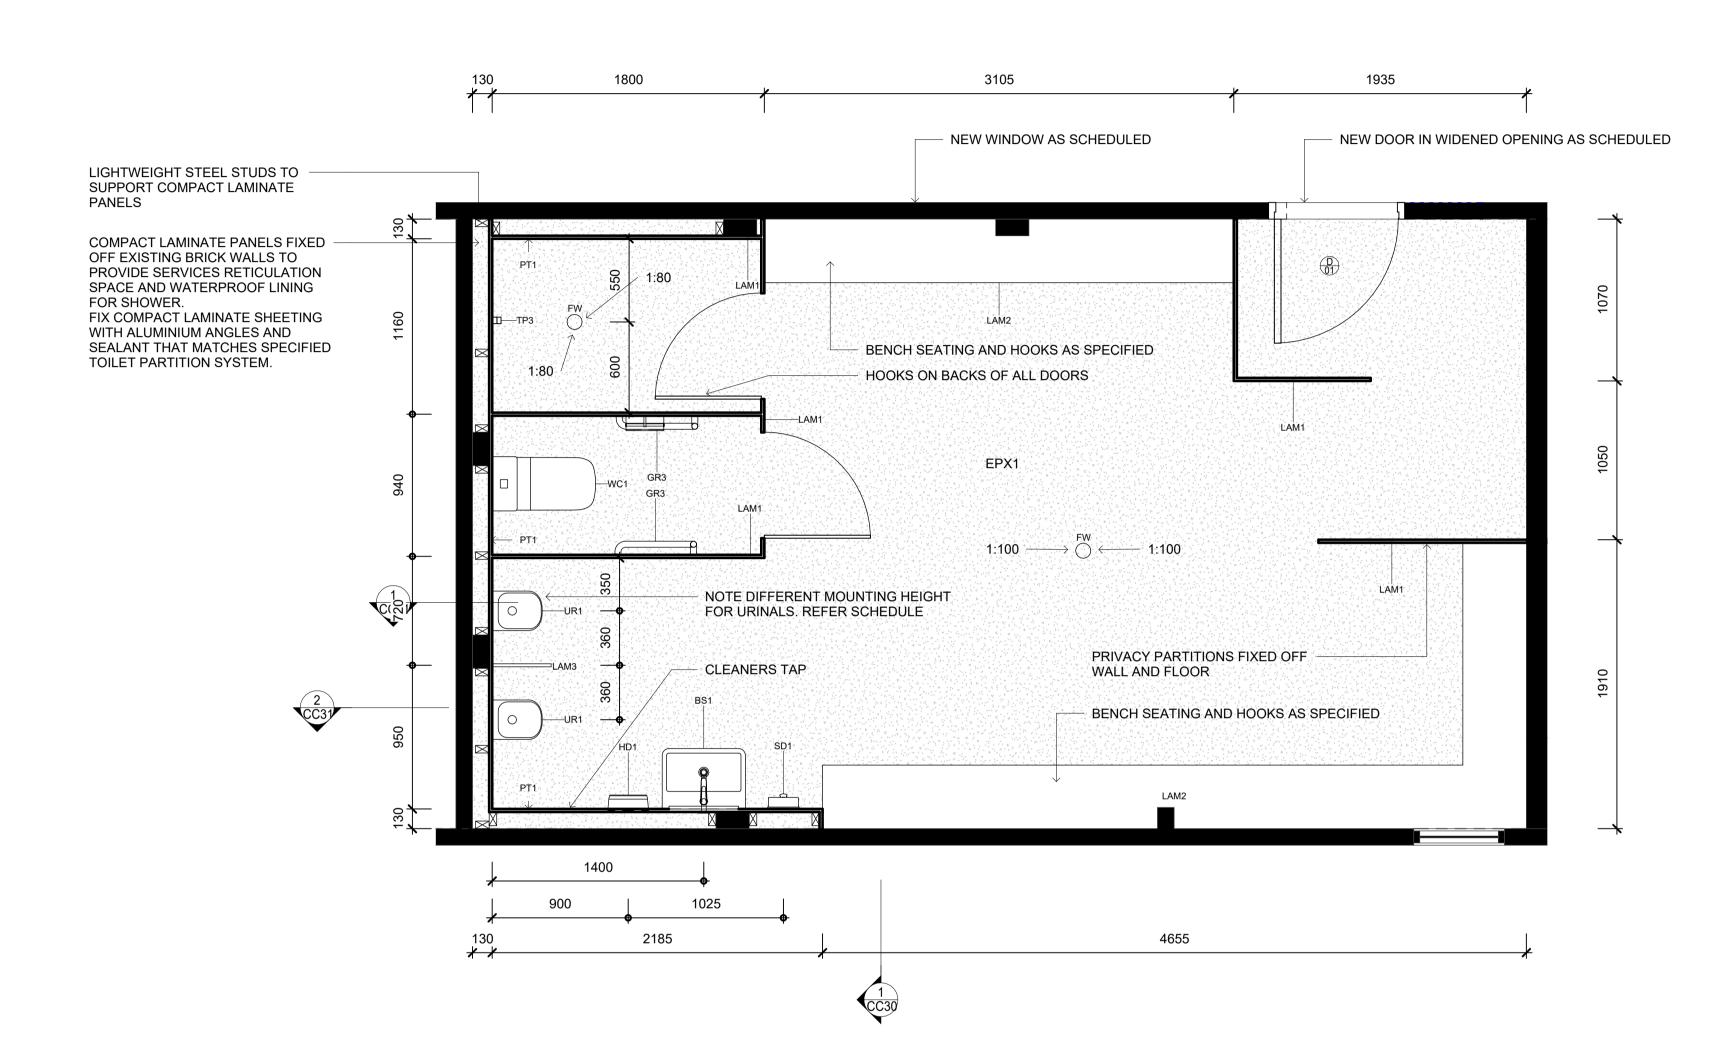

------------------------------------|----------------|
| THIS DRAWING TO BE READ IN CONJUNCTION WITH ALL OTHER DRAWINGS & DOCUMENTATION COMPRISING THE SET INCLUDING THE SPECIFICATION AND OTHER CONSULTANT'S DRAWINGS (WHERE SUPPLIED).                                                                                                                                                                                                                                                                                                                                                                                                                |            |                  |                           | DESIGN | PJL    | SCALE 1:20 @ A1                       | PROJECT CAP-01 |

#### ETAIL SECTION

|4









MALE CHANGEROOM DETAIL PLAN

′**, I** , I : 25

#### **NOT FOR CONSTRUCTION**

F

MATERIALS

MATERIALS AL ALUMINIUM BK BRICK CONC CONCRETE CPT CARPET CFC COMPRESSED FIBRE CEMENT CLD CLADDING FC FIBRE CEMENT SHEETING G GLASS MS MILD STEEL MDE MEDIUM DENSITY EIRBEROARD MS MILD STEEL MDF MEDIUM DENSITY FIBREBOARD PF PAINT FINISH PBD PLASTERBOARD RF ROOF SHEETING

SC STEEL COLUMN TIL TILE TS TIMBER SCREEN TVV TIMBER V-JOINT WPM WATERPROOF MEMBRANE MISCELLANEOUS AHD AUSTRALIAN HEIGHT DATUM A/H CPD ACCESS HATCH CUPBOARD DP DOWNPIPE (E) EJ EXISTING EXPANSION JOINT FIXED

FCL FFL (N) RL SKL SRL SWO TME FINISHED CEILING LEVEL ABOVE FINISHED FLOOR LEVEL NEW NEW RELATIVE LEVEL SKYLIGHT STRUCTURAL REDUCED LEVEL STORMWATER OUTLET TO MATCH EXISTING TOW TOP OF WALL UNO UNLESS NOTED O VOS VERIFY ON SITE