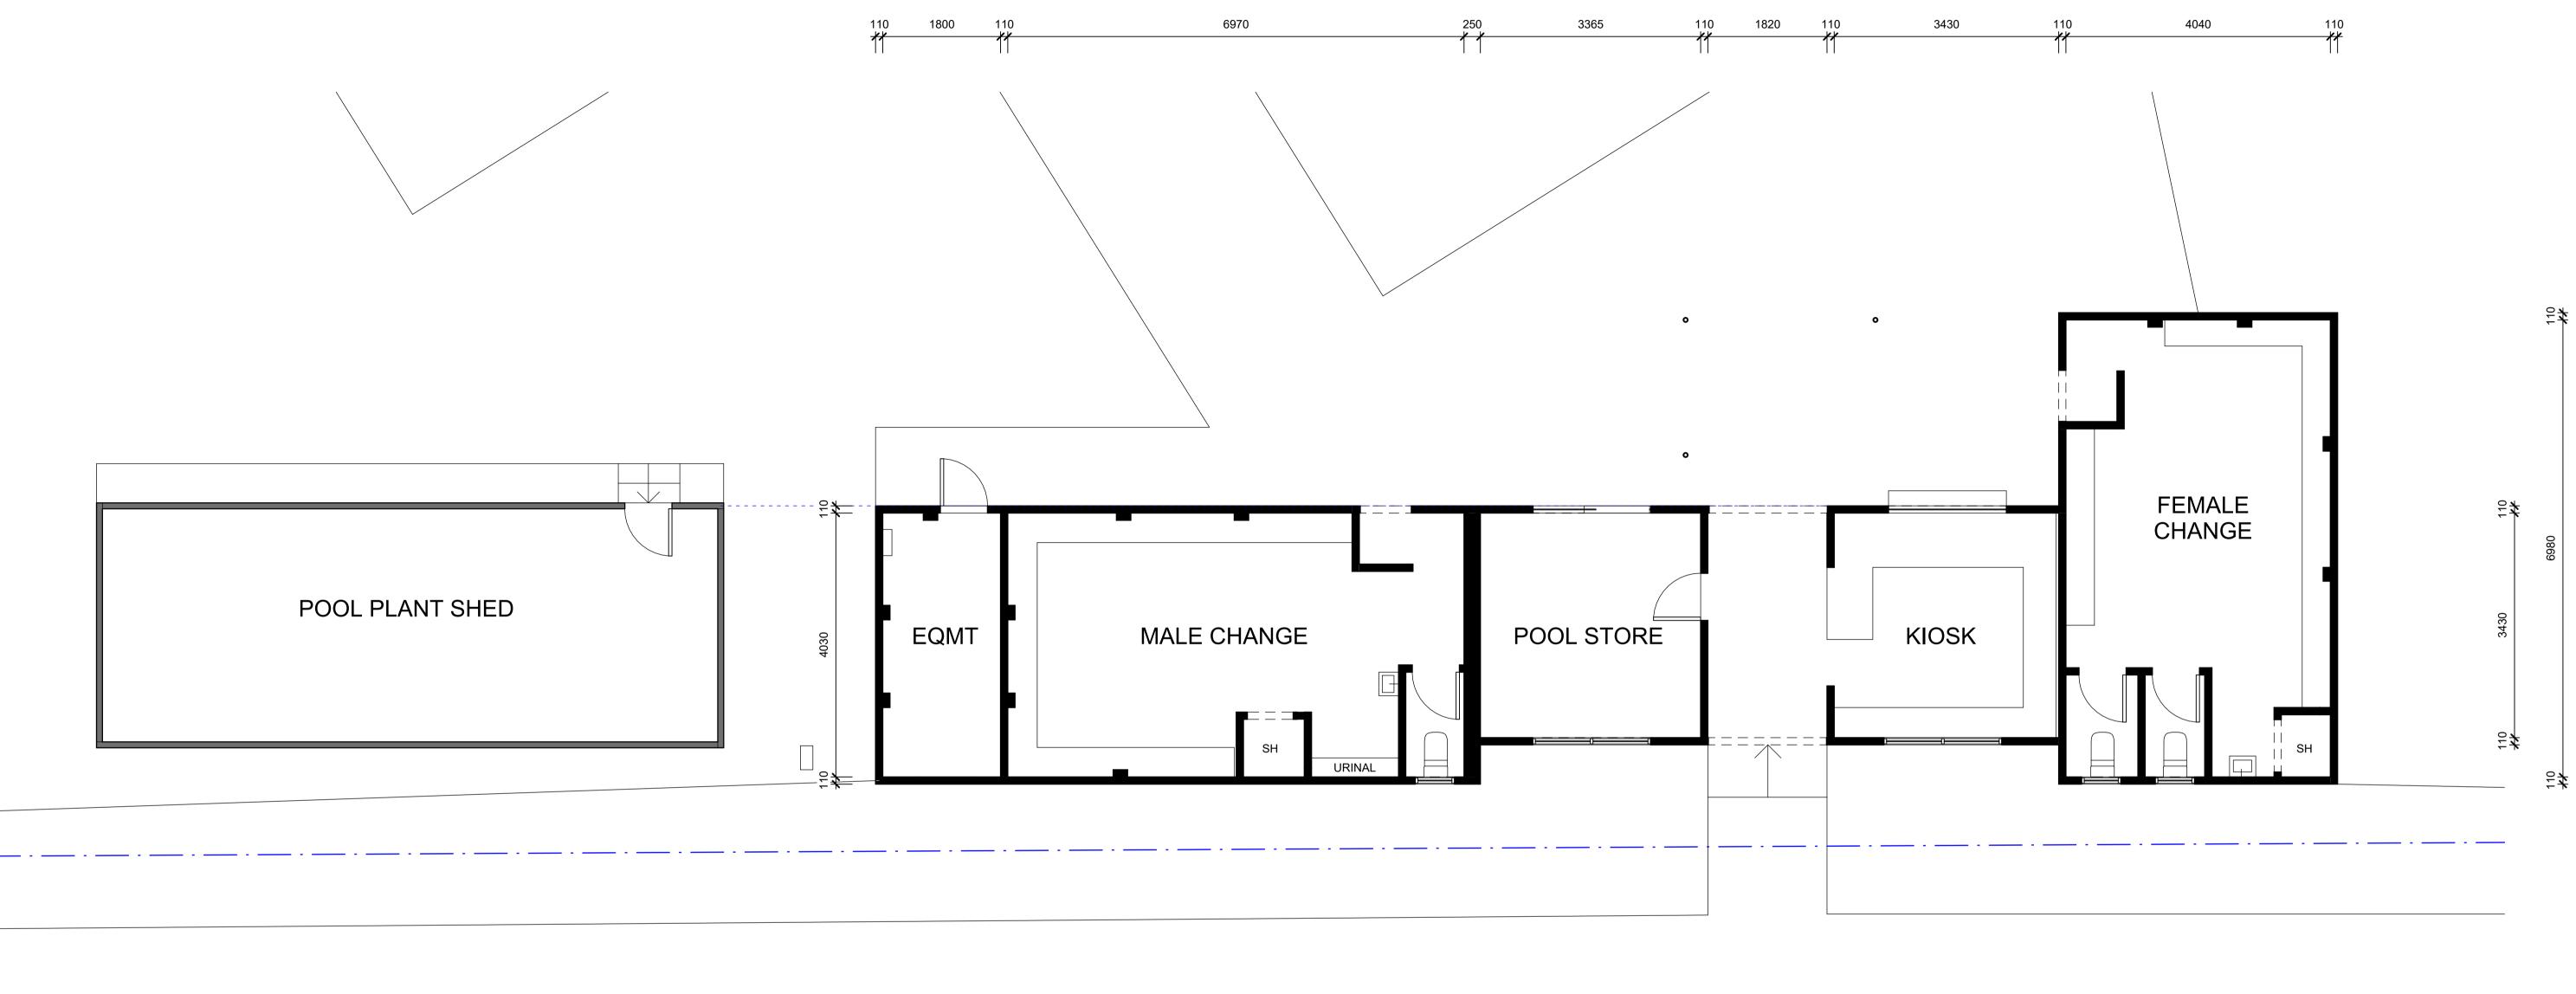

SITE PLAN

-

MATERIALSALALUMINIUMBKBRICKCONCCONCRETECPTCARPETCFCCOMPRESSED FIBRE CEMENTCLDCLADDINGFCFIBRE CEMENT SHEETINGGGLASSMSMILD STEELMDEMEDIUM DENISITY EIRPEROARD

FCLFINISHED CEILING LEVEL ABOVFFLFINISHED FLOOR LEVEL(N)NEWRLRELATIVE LEVELSKLSKYLIGHTSRLSTRUCTURAL REDUCED LEVELSWOSTORMWATER OUTLETTMETO MATCH EXISTINGTOWTOP OF WALLUNOUNLESS NOTED OTHERWISEVOSVERIFY ON SITE FINISHED CEILING LEVEL ABOVE FINISHED FLOOR LEVEL NEW NEW RELATIVE LEVEL SKYLIGHT STRUCTURAL REDUCED LEVEL STORMWATER OUTLET TO MATCH EXISTING TOD OF WALL

#### STING GROUND LOOR PLAN

FCLFINISHED CEILING LEVEL ABOVEFFLFINISHED FLOOR LEVEL(N)NEWRLRELATIVE LEVELSKLSKYLIGHTSRLSTRUCTURAL REDUCED LEVELSWOSTORMWATER OUTLETTMETO MATCH EXISTINGTOWTOP OF WALLUNOUNLESS NOTED OTHERWISEVOSVERIFY ON SITE FINISHED CEILING LEVEL ABOVE FINISHED FLOOR LEVEL NEW