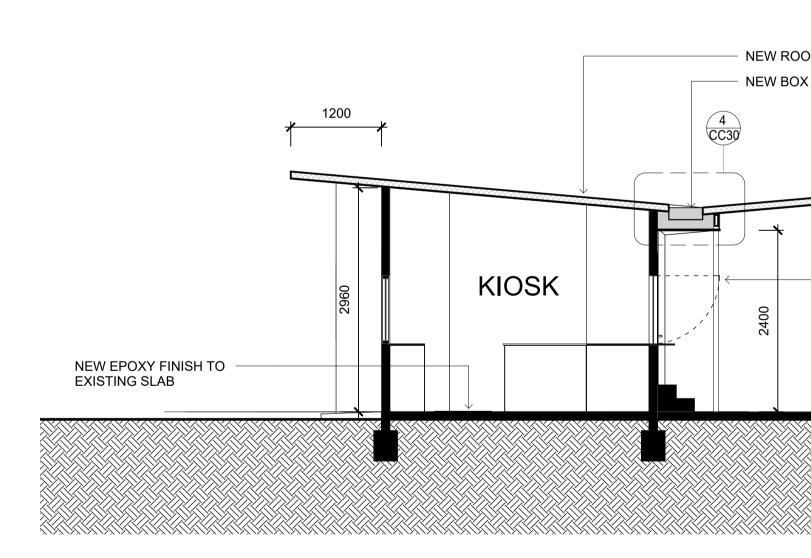

4 DETAIL SECTION - BOX GUTTER I : 5

- REATTACH AWNING HOOKS TO NEW BOX GUTTER STRUCTURE

- NEW ROOF AS SCHEDULED NEW BOX GUTTER - REFER TO SCHEDULE AND DETAIL

SHORT SECTION 3 3 I : 50

NEW SLAB -

450

MIN. 2400mm HH TO UNDERSIDE OF SOFFIT

FRAMING AS REQUIRED TO SUPPORT

BOX GUTTER AND FC SOFFIT

EX. BRICK WALL

NEW ROOF AS SCHEDULED

NEW SLAB

CONTRASTING DOORS AS SCHEDULED

FC SOFFIT LINING TO CONCEAL NEW BOX GUTTER. PATCH FIXINGS AND PAINT AS SPECIFIED

CTIONS SHEET 1

SHEET

CC30

FCLFINISHED CEILING LEVEL ABOVEFFLFINISHED FLOOR LEVEL(N)NEWRLRELATIVE LEVELSKLSKYLIGHTSRLSTRUCTURAL REDUCED LEVELSWOSTORMWATER OUTLETTMETO MATCH EXISTINGTOWTOP OF WALLUNOUNLESS NOTED OTHERWISEVOSVERIFY ON SITE