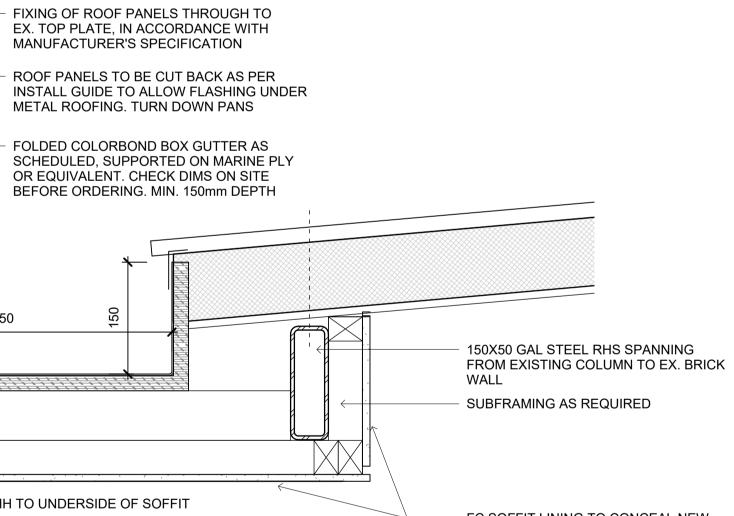

4 DETAIL SECTION - BOX GUTTER I : 5

- REATTACH AWNING HOOKS TO NEW BOX GUTTER STRUCTURE

- NEW ROOF AS SCHEDULED NEW BOX GUTTER - REFER TO SCHEDULE AND DETAIL

SHORT SECTION 3 3 I : 50

NEW SLAB -

450

MIN. 2400mm HH TO UNDERSIDE OF SOFFIT

FRAMING AS REQUIRED TO SUPPORT

BOX GUTTER AND FC SOFFIT

EX. BRICK WALL

NEW ROOF AS SCHEDULED

NEW SLAB

CONTRASTING DOORS AS SCHEDULED

FC SOFFIT LINING TO CONCEAL NEW BOX GUTTER. PATCH FIXINGS AND PAINT AS SPECIFIED