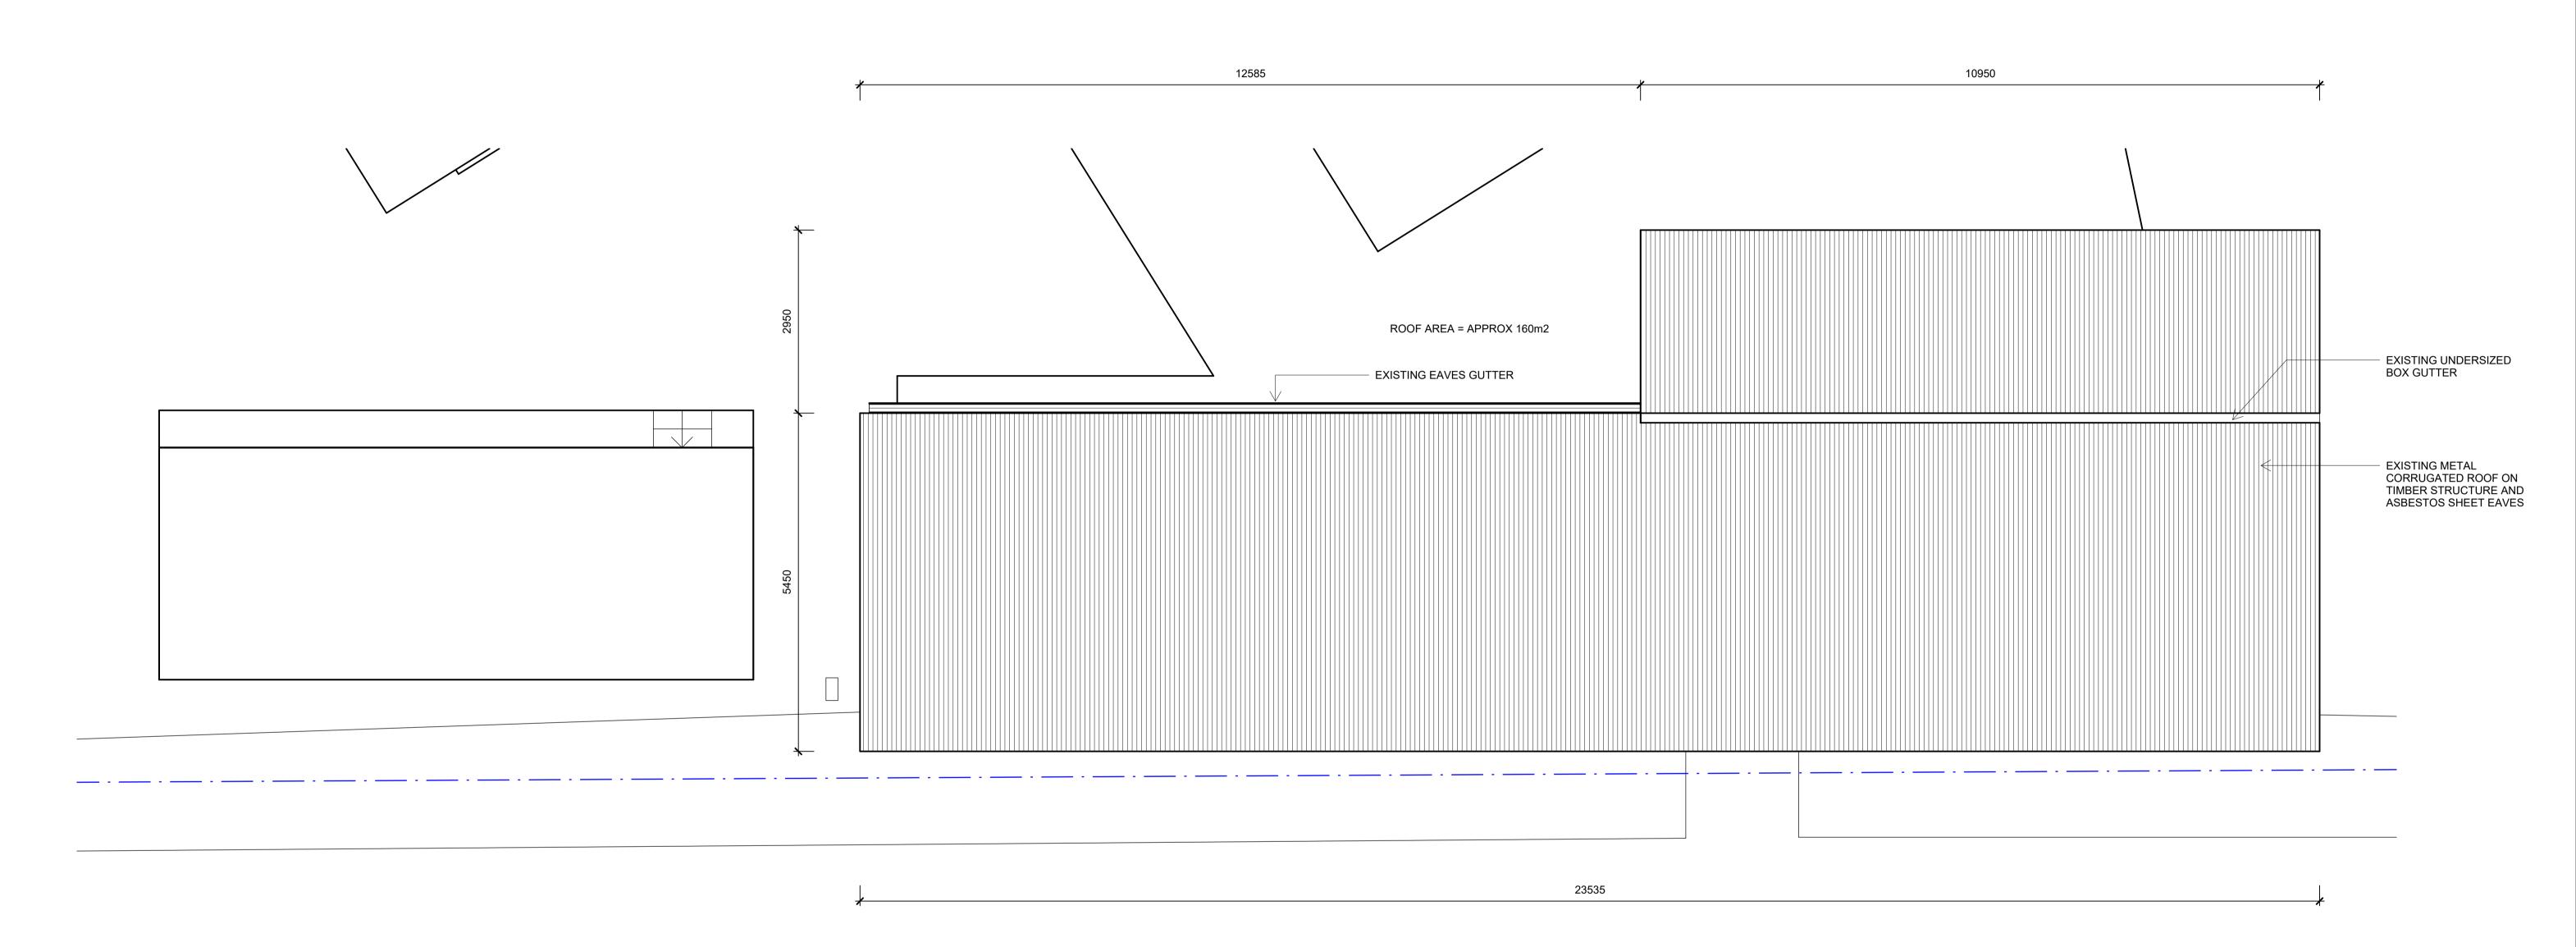

#### ING ROOF PLAN

**GENERAL NOTES - DEMOLITION** 

-DEMOLITION TO BE IN ACCORDANCE WITH SPECIFICATION AND STRUCTURAL ENGINEERS

DOCUMENTATION -REMOVE ROOF, ALL INTERNAL FINISHES, BRICK PARTITION WALLS, FURNITURE, FIXTURES, SERVICES,

CONCRETE SLABS IN AREAS NOMINATED ON DRAWING. -RETAIN TIMBER TOP PLATES ON BRICK WALLS TO ALLOW FIXING OF NEW ROOF PANELS. -NOTE PRESENCE OF ASBESTOS EAVES LINING AND ASBESTOS CEILING TO AREAS NOTED.

CLEARANCE CERTIFICATE REQUIRED ONCE ASBESTOS REMOVED.

-SERVICES CONNECTIONS TO MAINS WATER SUPPLY AND SEWER TO BE RETAINED AND NOT MODIFIED.

-POSSIBILITY OF RETAINING EXISTING SEWER RUN ALONG FRONT OF BUILDING - AND SIMPLY MODIFYING CONNECTIONS INTO IT.

-EXISTING DB TO BE REMOVED AND REPLACED BY SEPARATE CONTRACTOR. CONNECTIONS TO DB TO BE REMOVED AS PART OF THIS CONTRACT.