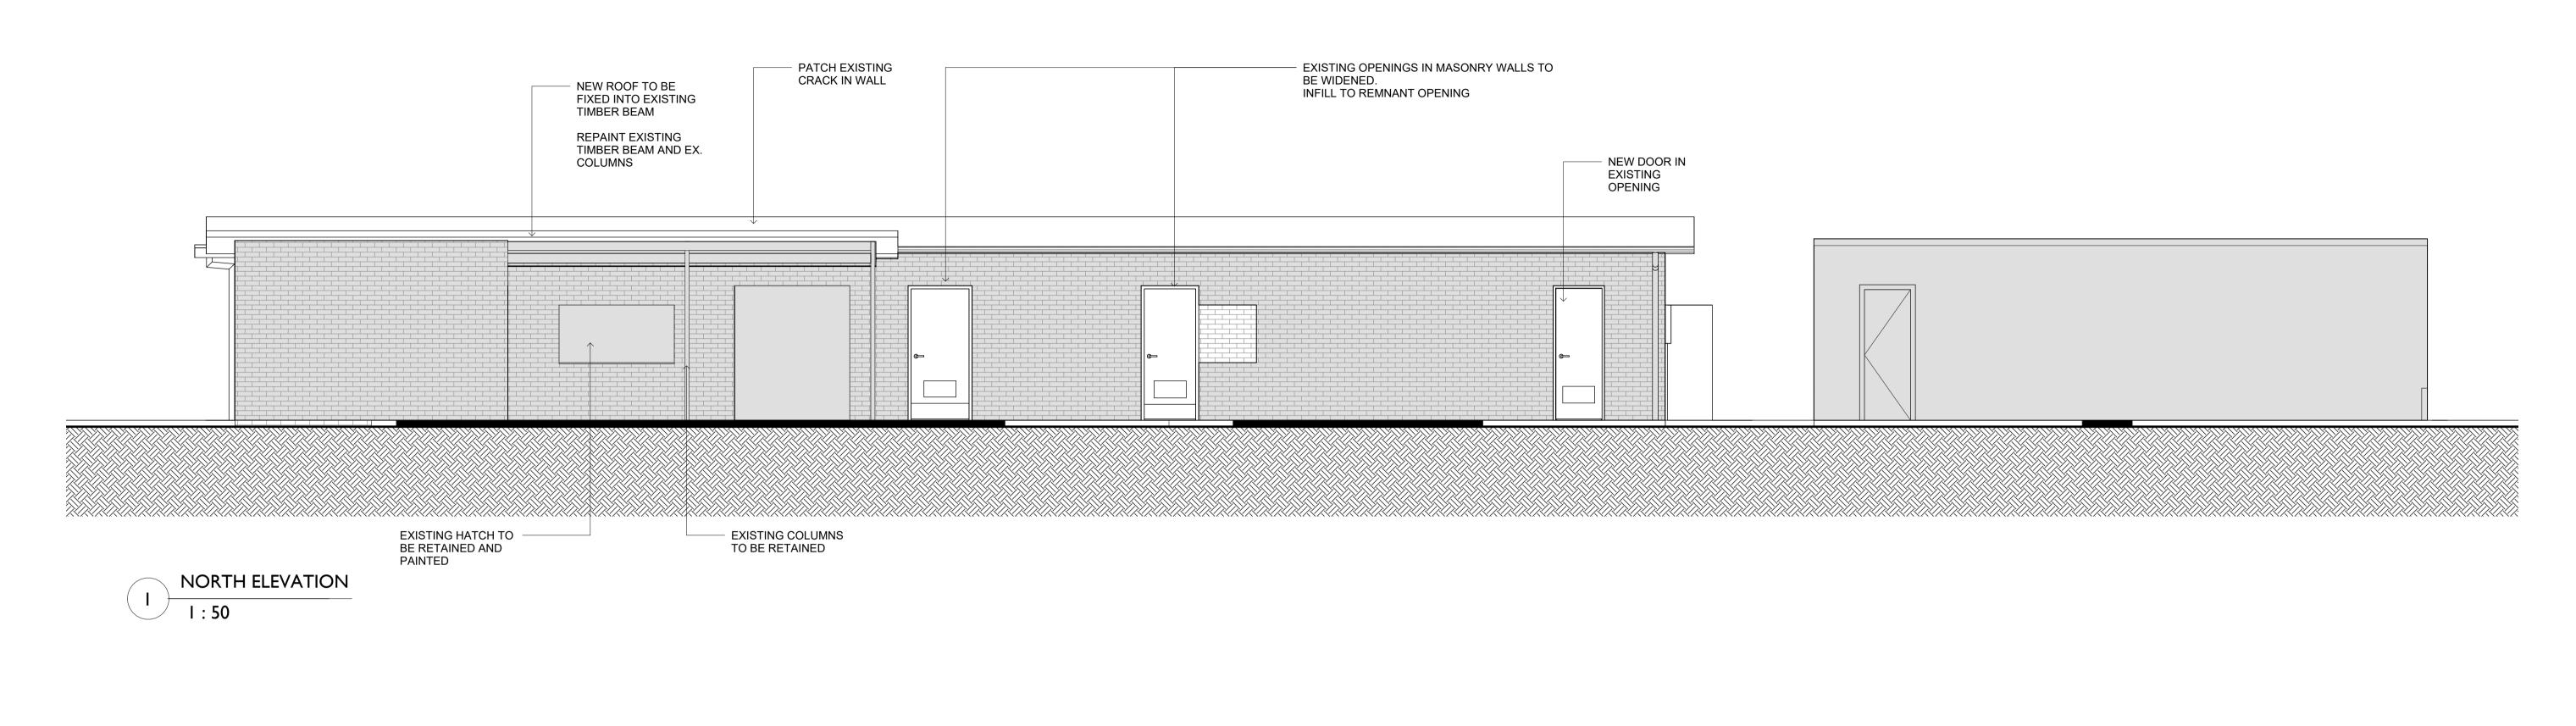

DRAFT

| EXISTING WINDOW - REPAINT | — EXISTING WINDOW - REPAINT | EXISTING WINDOW - REPAINT<br>AND APPLY PRIVACY FILM |
|---------------------------|-----------------------------|-----------------------------------------------------|
|                           |                             |                                                     |

| ALL DIMENSIONS GIVEN ARE IN MILLIMETRES (UNLESS SHOWN OTHERWISE) &<br>ARE TO BE CHECKED AND VERIFIED PRIOR TO CONSTRUCTION. DO NOT SCALE<br>DRAWINGS FOR DIMENSIONS. DIMENSIONS WITH ASTERISKS ARE<br>APPROXIMATE ONLY AND ARE TO BE CHECKED AND VERIFIED ON SITE PRIOR<br>TO CONSTRUCTION.<br>ALL WORK SHOWN ON THE DRAWINGS COMPRISING THE SET SHALL COMPLY<br>WITH THE 'BUILDING CODE OF AUSTRALIA' & THE REQUIREMENTS OF RELEVANT<br>AUTHORITIES & THEIR CONDITIONS OF CONSENT.<br>ALL WORKMANSHIP & MATERIALS SHALL COMPLY WITH THE REQUIREMENTS OF<br>THE RELEVANT AUSTRALIAN STANDARDS. | <u>REV</u> 1 | DATE<br>30.01.25 | DESCRIPTION<br>FOR TENDER | CLIENT/P | ROJECT<br>EUGOWRA<br>REFURBISH<br>3 OBERON STREET | HMENT | RA       | DRAWING TITLE<br>ELEVA |
|------------------------------------------------------------------------------------------------------------------------------------------------------------------------------------------------------------------------------------------------------------------------------------------------------------------------------------------------------------------------------------------------------------------------------------------------------------------------------------------------------------------------------------------------------------------------------------------------|--------------|------------------|---------------------------|----------|---------------------------------------------------|-------|----------|------------------------|
| THIS DRAWING TO BE READ IN CONJUNCTION WITH ALL OTHER DRAWINGS & DOCUMENTATION COMPRISING THE SET INCLUDING THE SPECIFICATION AND OTHER CONSULTANT'S DRAWINGS (WHERE SUPPLIED).                                                                                                                                                                                                                                                                                                                                                                                                                |              |                  |                           | DESIGN   | PJL                                               | SCALE | 1:50 @A1 | PROJECT CAP-01         |

ATIONS SHEET 1

EXISTING STEEL CIRCULAR COLUMN -TO REMAIN AND TO BE MODIFIED TO SUIT NEW STEEL BEAM

WEST ELEVATION 2 l : 50  $\searrow$ 