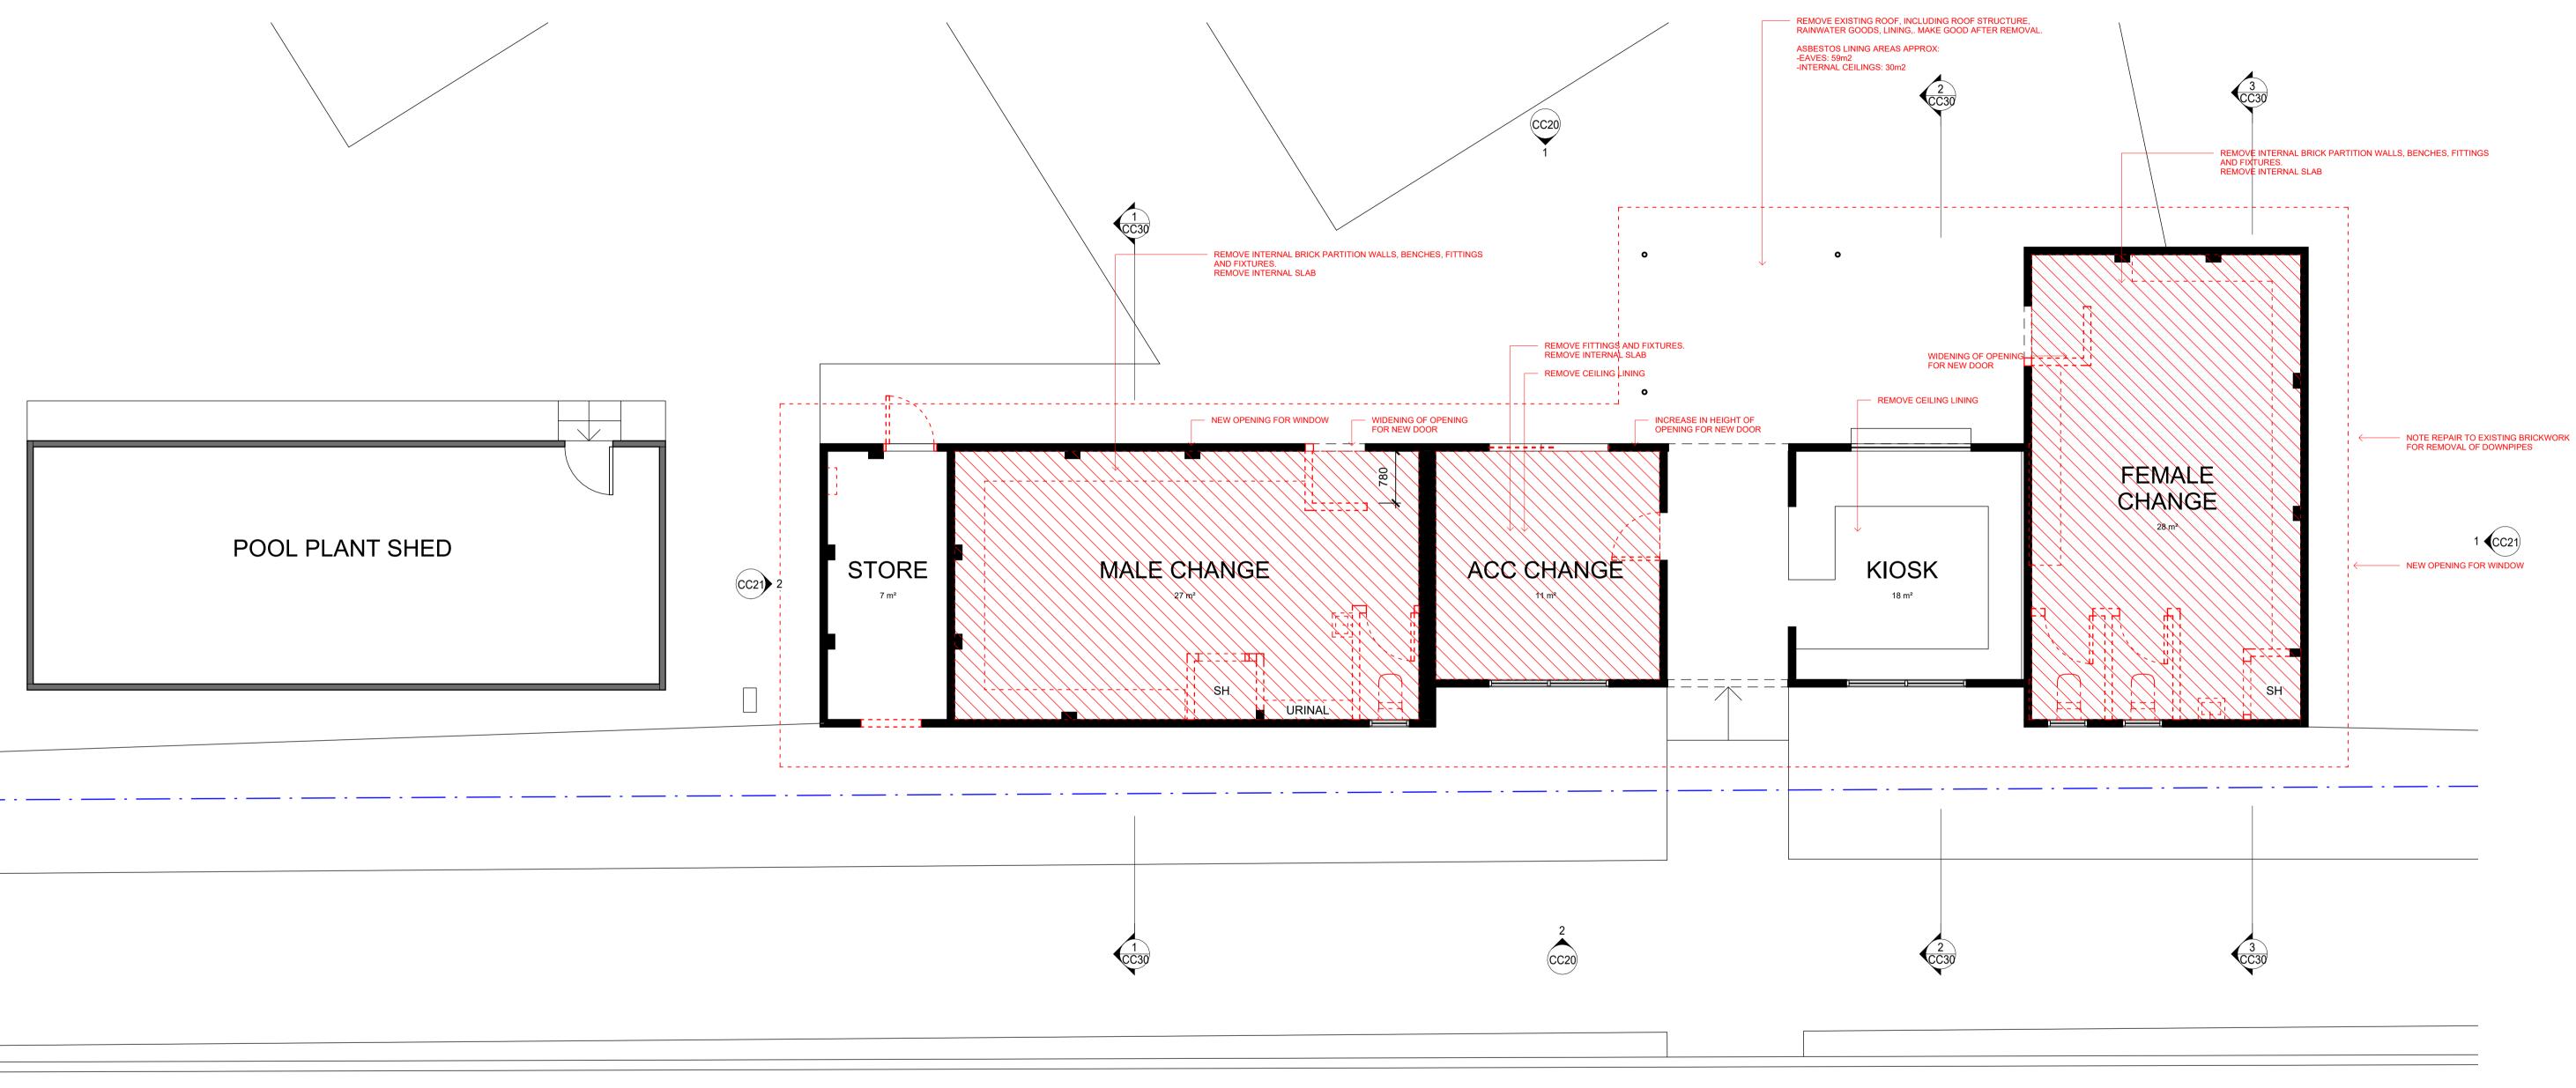

#### ING ROOF PLAN

**GENERAL NOTES - DEMOLITION** 

-DEMOLITION TO BE IN ACCORDANCE WITH SPECIFICATION AND STRUCTURAL ENGINEERS

DOCUMENTATION -REMOVE ROOF, ALL INTERNAL FINISHES, BRICK PARTITION WALLS, FURNITURE, FIXTURES, SERVICES,

CONCRETE SLABS IN AREAS NOMINATED ON DRAWING. -RETAIN TIMBER TOP PLATES ON BRICK WALLS TO ALLOW FIXING OF NEW ROOF PANELS. -NOTE PRESENCE OF ASBESTOS EAVES LINING AND ASBESTOS CEILING TO AREAS NOTED.

CLEARANCE CERTIFICATE REQUIRED ONCE ASBESTOS REMOVED.

-SERVICES CONNECTIONS TO MAINS WATER SUPPLY AND SEWER TO BE RETAINED AND NOT MODIFIED.

-POSSIBILITY OF RETAINING EXISTING SEWER RUN ALONG FRONT OF BUILDING - AND SIMPLY MODIFYING CONNECTIONS INTO IT.

-EXISTING DB TO BE REMOVED AND REPLACED BY SEPARATE CONTRACTOR. CONNECTIONS TO DB TO BE REMOVED AS PART OF THIS CONTRACT.