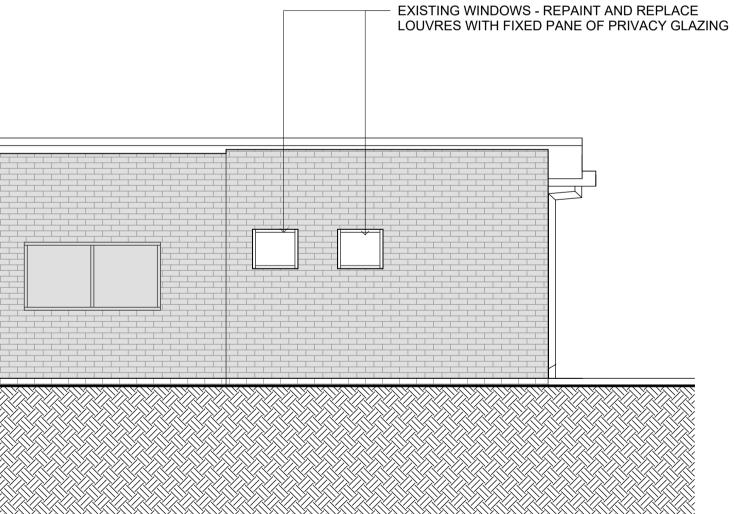

DRAFT

| EXISTING WINDOW - REPAINT | — EXISTING WINDOW - REPAINT | EXISTING WINDOW - REPAINT<br>AND APPLY PRIVACY FILM |
|---------------------------|-----------------------------|-----------------------------------------------------|
|                           |                             |                                                     |