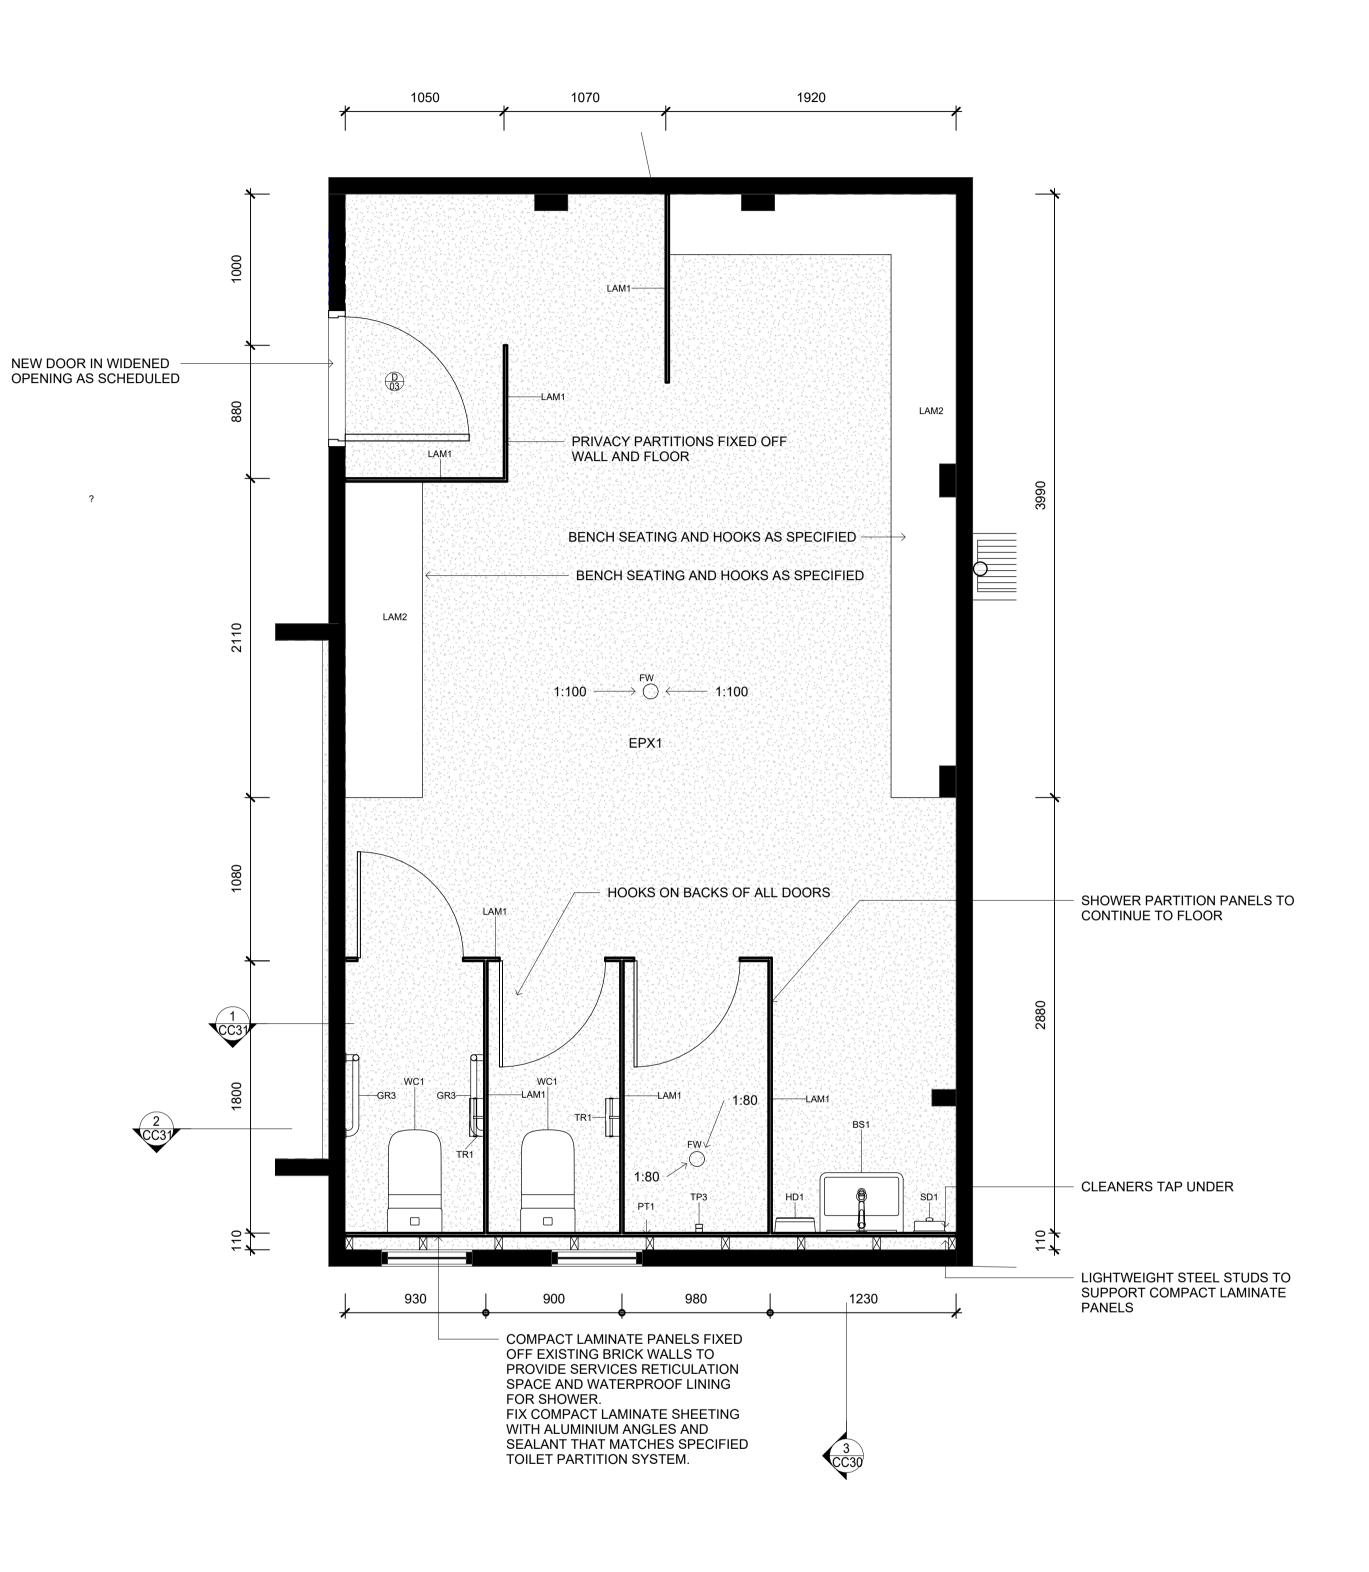

**, I** , I : 25

#### **NOT FOR CONSTRUCTION**

F

MATERIALS

MATERIALS AL ALUMINIUM BK BRICK CONC CONCRETE CPT CARPET CFC COMPRESSED FIBRE CEMENT CLD CLADDING FC FIBRE CEMENT SHEETING G GLASS MS MILD STEEL MDE MEDIUM DENSITY EIRBEROARD MS MILD STEEL MDF MEDIUM DENSITY FIBREBOARD PF PAINT FINISH PBD PLASTERBOARD RF ROOF SHEETING

SC STEEL COLUMN TIL TILE TS TIMBER SCREEN TVV TIMBER V-JOINT WPM WATERPROOF MEMBRANE MISCELLANEOUS AHD AUSTRALIAN HEIGHT DATUM A/H CPD ACCESS HATCH CUPBOARD DP DOWNPIPE (E) EJ EXISTING EXPANSION JOINT FIXED

FCL FFL (N) RL SKL SRL SWO TME FINISHED CEILING LEVEL ABOVE FINISHED FLOOR LEVEL NEW NEW RELATIVE LEVEL SKYLIGHT STRUCTURAL REDUCED LEVEL STORMWATER OUTLET TO MATCH EXISTING TOW TOP OF WALL UNO UNLESS NOTED O VOS VERIFY ON SITE UNLESS NOTED OTHERWISE

DRAFT





| ALL DIMENSIONS GIVEN ARE IN MILLIMETRES (UNLESS SHOWN OTHERWISE) &<br>ARE TO BE CHECKED AND VERIFIED PRIOR TO CONSTRUCTION. DO NOT SCALE<br>DRAWINGS FOR DIMENSIONS. DIMENSIONS WITH ASTERISKS ARE<br>APPROXIMATE ONLY AND ARE TO BE CHECKED AND VERIFIED ON SITE PRIOR<br>TO CONSTRUCTION.<br>ALL WORK SHOWN ON THE DRAWINGS COMPRISING THE SET SHALL COMPLY<br>WITH THE 'BUILDING CODE OF AUSTRALIA' & THE REQUIREMENTS OF RELEVANT<br>AUTHORITIES & THEIR CONDITIONS OF CONSENT.<br>ALL WORKMANSHIP & MATERIALS SHALL COMPLY WITH THE REQUIREMENTS OF<br>THE RELEVANT AUSTRALIAN STANDARDS. | <u>REV</u><br>1 | <u>DATE</u><br>30.01.25 | DESCRIPTION<br>FOR TENDER | CLIENT/PROJECT<br>EUGOWRA POOL<br>REFURBISHMENT<br>3 OBERON STREET, EUGOWRA | DRAWING TITLE  |
|-------------------------------------------------