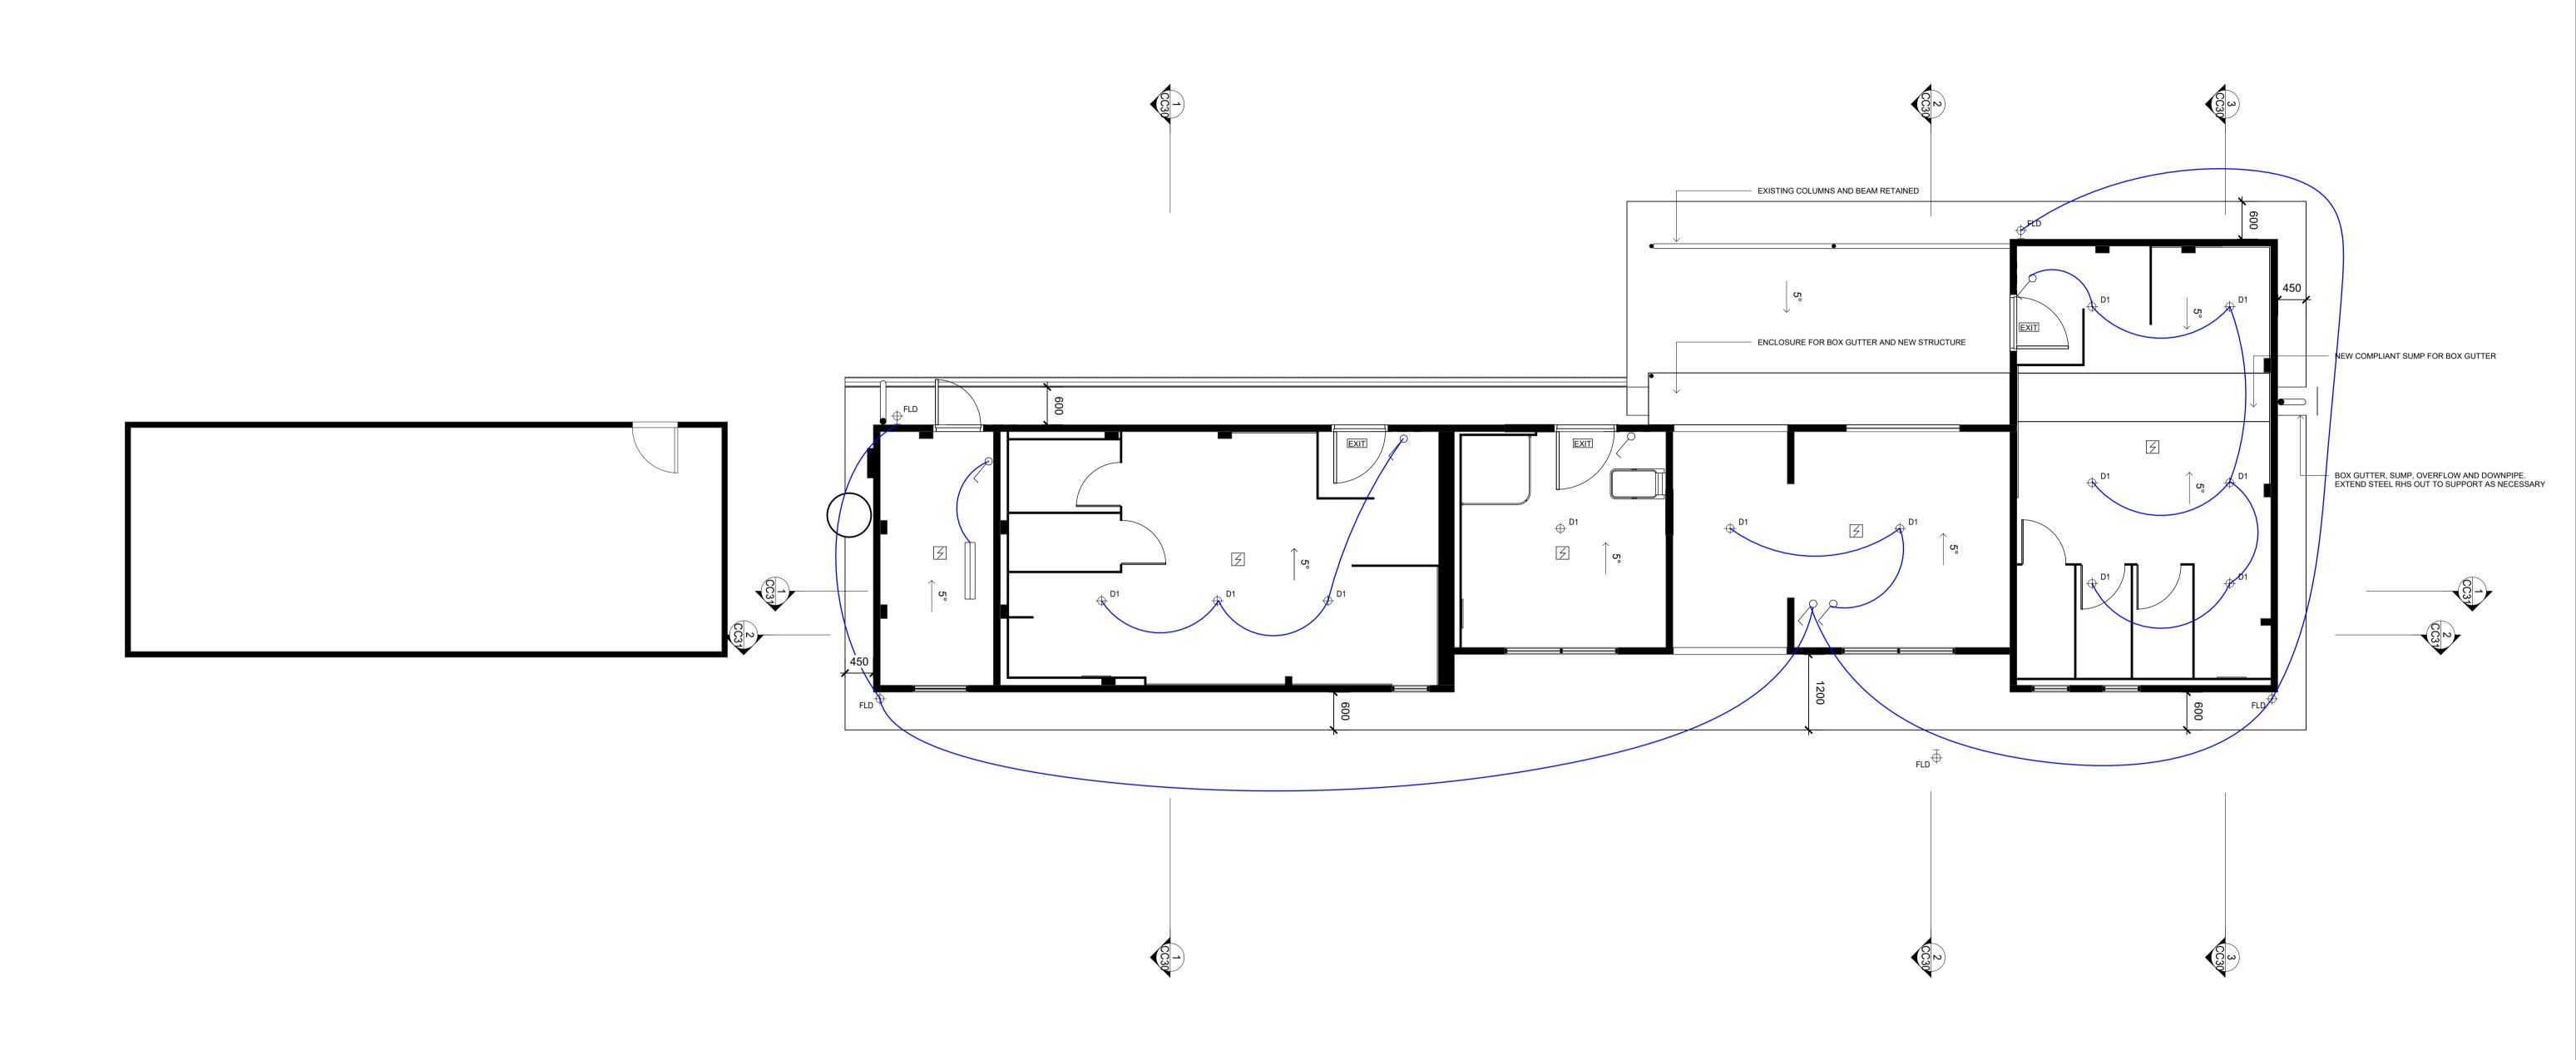

STANDARD SWITCH

LIGHT FITTING - FLUORESCENT

LIGHT FITTING - FLOOD LIGHTING

EXHAUST FAN

LIGHT FITTING - CEILING

F

4 DETAIL SECTION - BOX GUTTER I : 5

- REATTACH AWNING HOOKS TO NEW BOX GUTTER STRUCTURE

- NEW ROOF AS SCHEDULED NEW BOX GUTTER - REFER TO SCHEDULE AND DETAIL

SHORT SECTION 3 3 I : 50

NEW SLAB -

450

MIN. 2400mm HH TO UNDERSIDE OF SOFFIT

FRAMING AS REQUIRED TO SUPPORT

BOX GUTTER AND FC SOFFIT

EX. BRICK WALL

NEW ROOF AS SCHEDULED

NEW SLAB

CONTRASTING DOORS AS SCHEDULED

FC SOFFIT LINING TO CONCEAL NEW BOX GUTTER. PATCH FIXINGS AND PAINT AS SPECIFIED