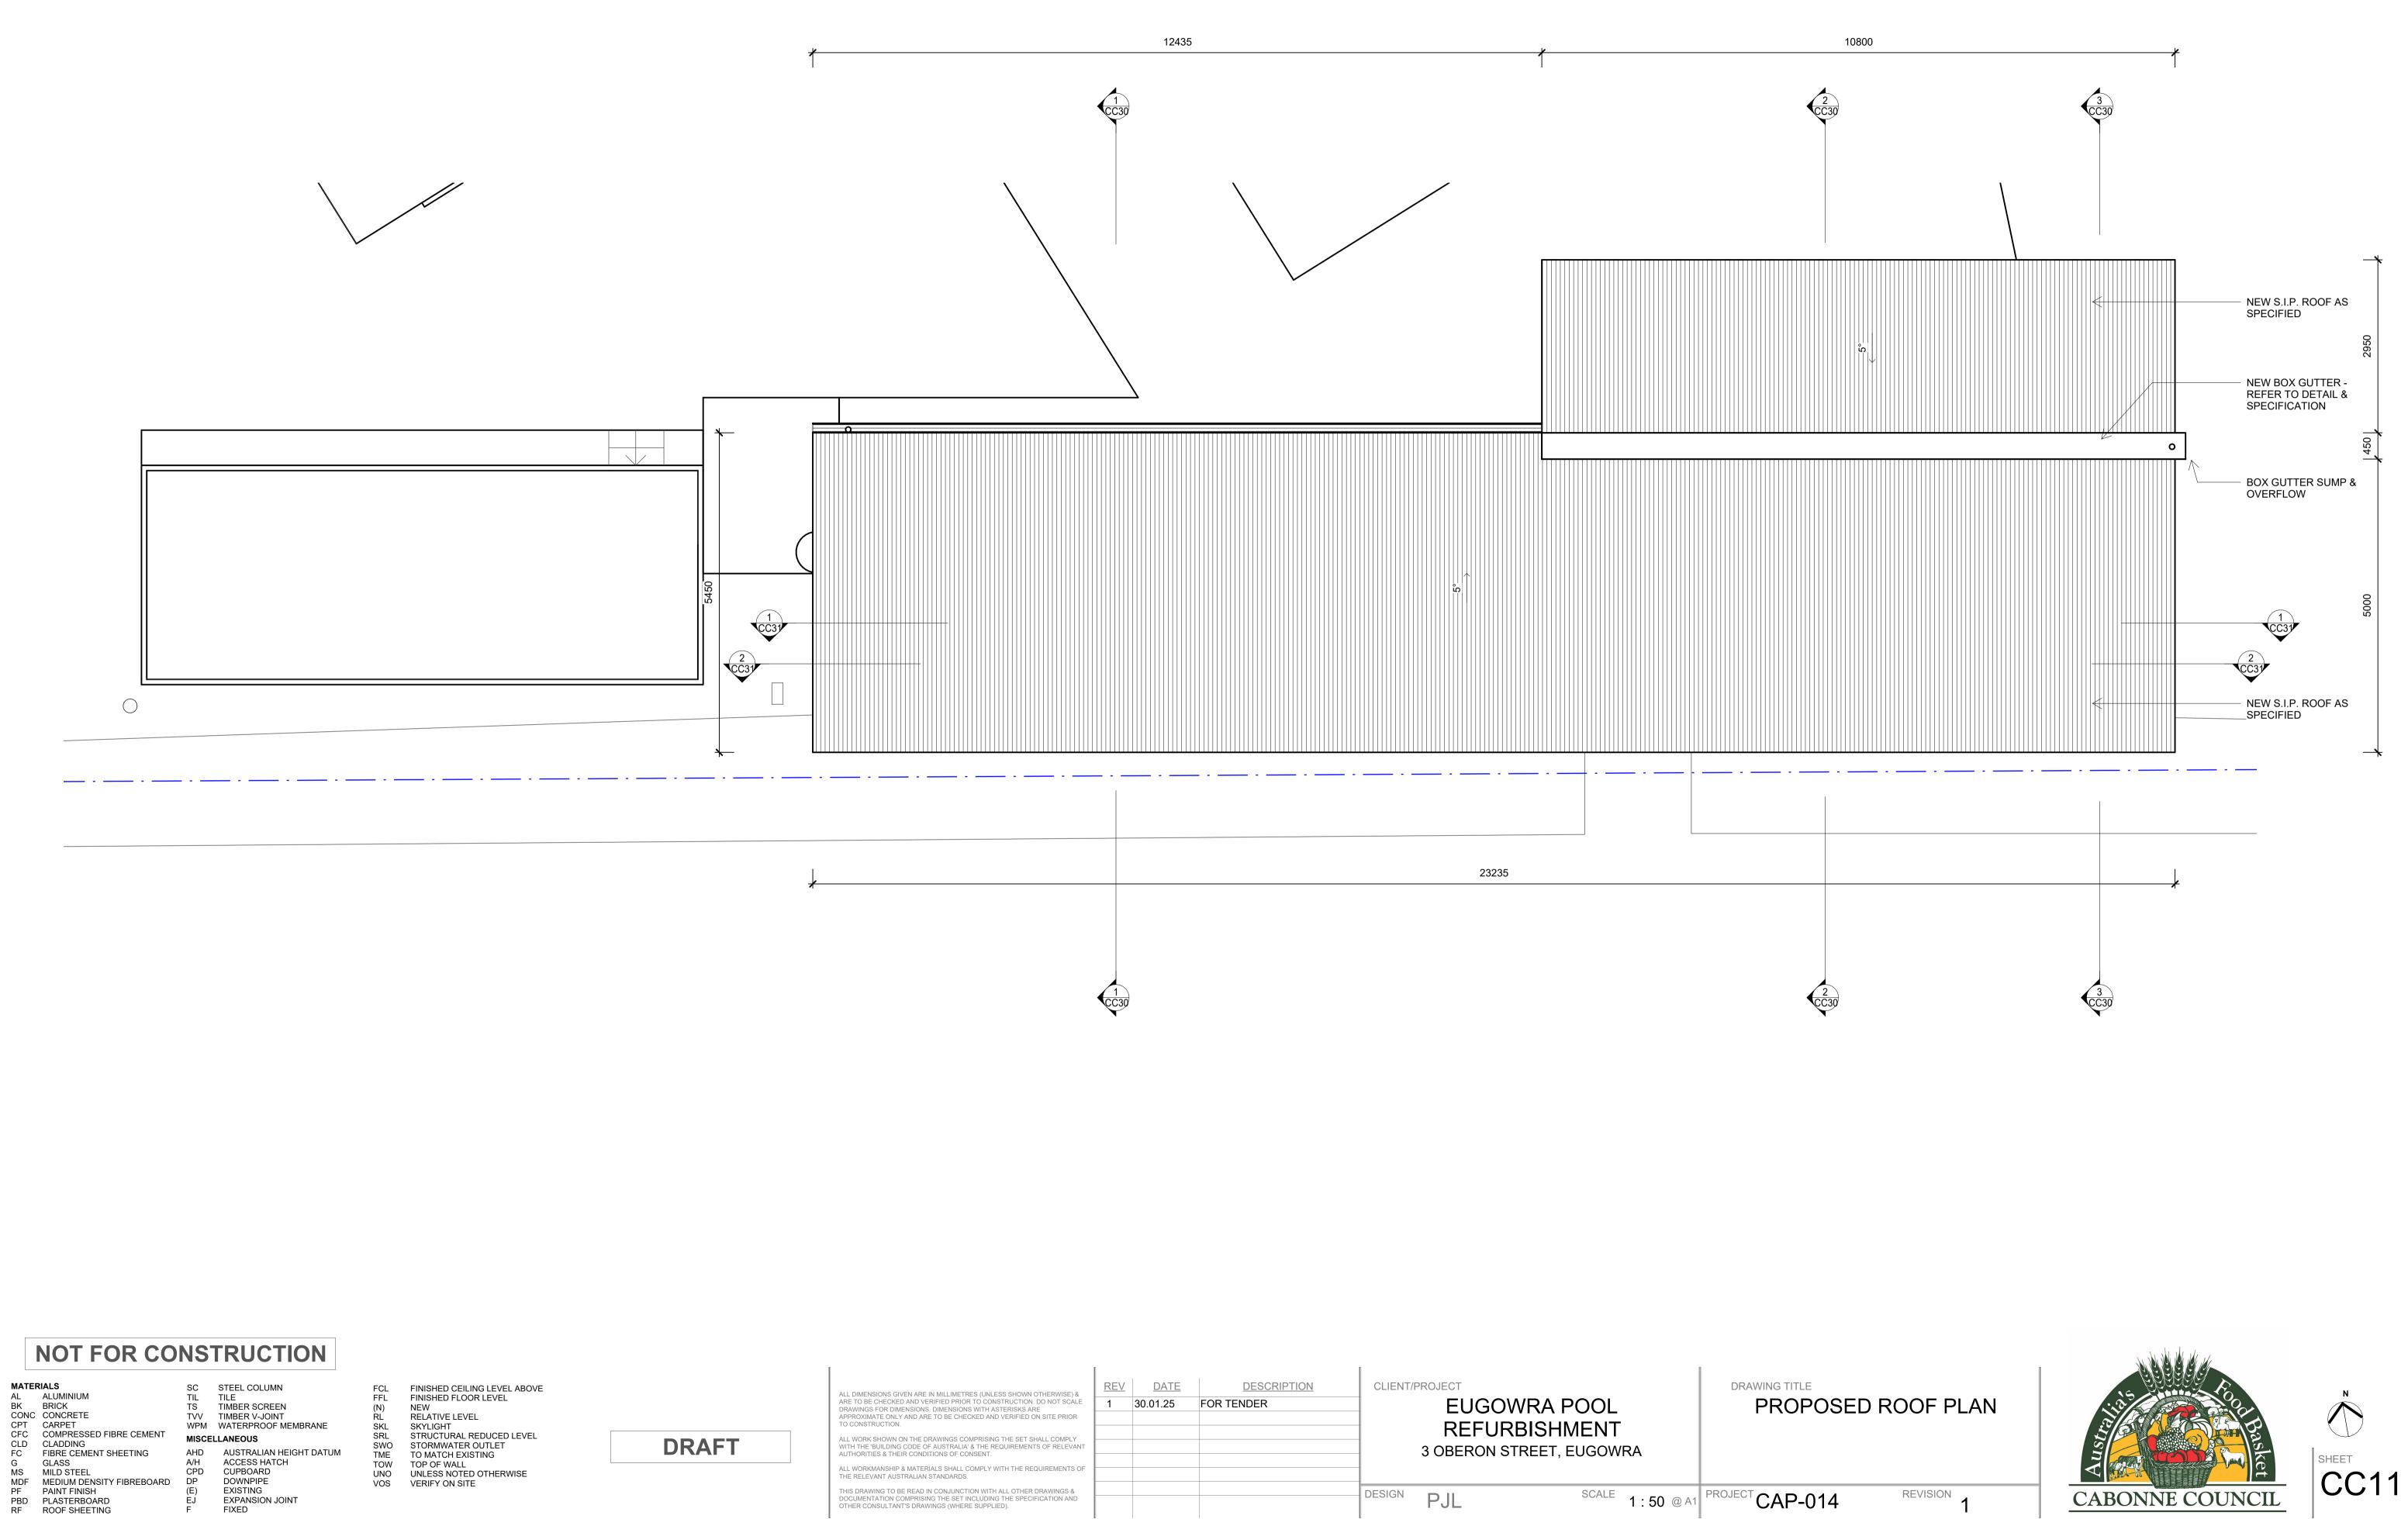

DRAFT

| ALL DIMENSIONS GIVEN ARE IN MILLIMETRES (UNLESS SHOWN OTHERWISE) &<br>ARE TO BE CHECKED AND VERIFIED PRIOR TO CONSTRUCTION. DO NOT SCALE<br>DRAWINGS FOR DIMENSIONS. DIMENSIONS WITH ASTERISKS ARE<br>APPROXIMATE ONLY AND ARE TO BE CHECKED AND VERIFIED ON SITE PRIOR<br>TO CONSTRUCTION.<br>ALL WORK SHOWN ON THE DRAWINGS COMPRISING THE SET SHALL COMPLY<br>WITH THE 'BUILDING CODE OF AUSTRALIA' & THE REQUIREMENTS OF RELEVANT<br>AUTHORITIES & THEIR CONDITIONS OF CONSENT.<br>ALL WORKMANSHIP & MATERIALS SHALL COMPLY WITH THE REQUIREMENTS OF<br>THE RELEVANT AUSTRALIAN STANDARDS. | <u>REV</u><br>1 | DATE<br>30.01.25 | DESCRIPTION<br>FOR TENDER | CLIENT | PROJECT<br>EUGOWRA F<br>REFURBISHI<br>3 OBERON STREET, | MENT  |           | DRAWING TITLE<br>PROPC |
|------------------------------------------------------------------------------------------------------------------------------------------------------------------------------------------------------------------------------------------------------------------------------------------------------------------------------------------------------------------------------------------------------------------------------------------------------------------------------------------------------------------------------------------------------------------------------------------------|-----------------|------------------|---------------------------|--------|--------------------------------------------------------|-------|-----------|------------------------|
| THIS DRAWING TO BE READ IN CONJUNCTION WITH ALL OTHER DRAWINGS & DOCUMENTATION COMPRISING THE SET INCLUDING THE SPECIFICATION AND OTHER CONSULTANT'S DRAWINGS (WHERE SUPPLIED).                                                                                                                                                                                                                                                                                                                                                                                                                |                 |                  |                           | DESIGN | PJL                                                    | SCALE | 1:50 @ A1 | PROJECT CAP-014        |

4 DETAIL SECTION - BOX GUTTER I : 5

- REATTACH AWNING HOOKS TO NEW BOX GUTTER STRUCTURE

- NEW ROOF AS SCHEDULED NEW BOX GUTTER - REFER TO SCHEDULE AND DETAIL

SHORT SECTION 3 3 I : 50

NEW SLAB -

450

MIN. 2400mm HH TO UNDERSIDE OF SOFFIT

FRAMING AS REQUIRED TO SUPPORT

BOX GUTTER AND FC SOFFIT

EX. BRICK WALL

NEW ROOF AS SCHEDULED

NEW SLAB

CONTRASTING DOORS AS SCHEDULED

FC SOFFIT LINING TO CONCEAL NEW BOX GUTTER. PATCH FIXINGS AND PAINT AS SPECIFIED