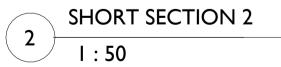

ATIONS SHEET 1

EXISTING STEEL CIRCULAR COLUMN -TO REMAIN AND TO BE MODIFIED TO SUIT NEW STEEL BEAM

WEST ELEVATION 2 l : 50  $\searrow$ 