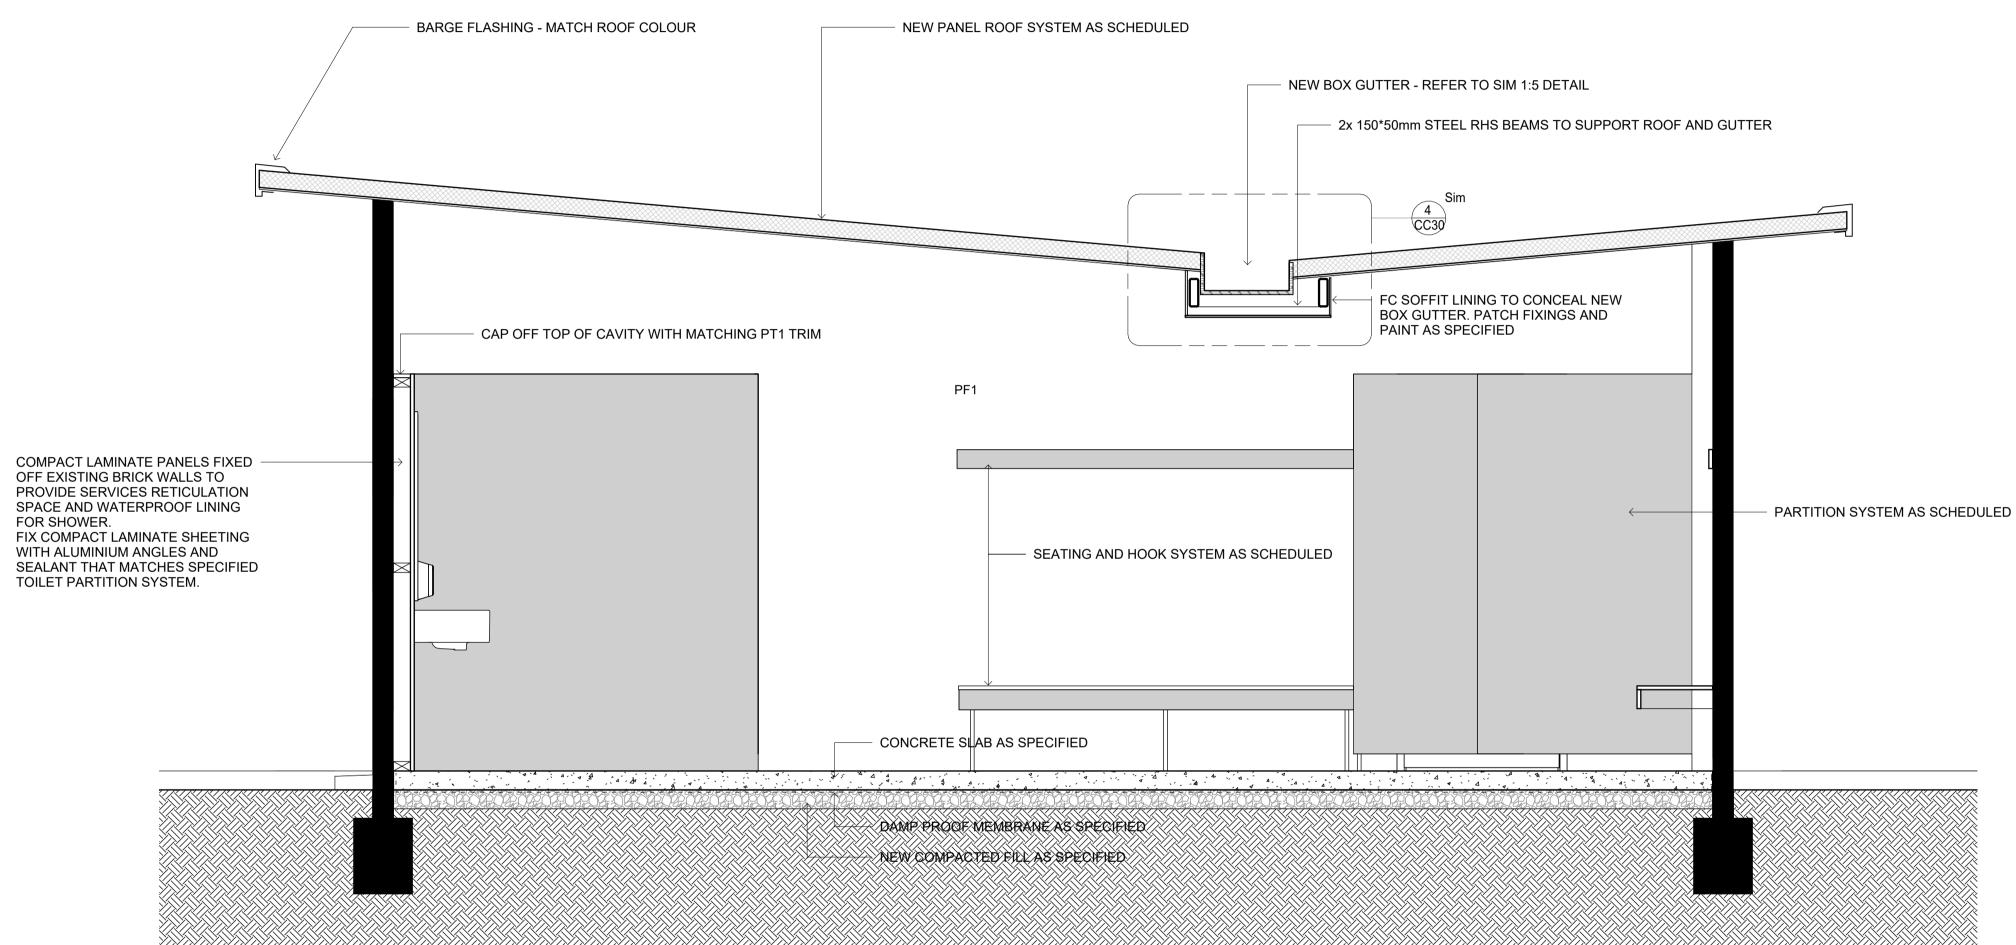

4 DETAIL SECTION - BOX GUTTER I : 5

- REATTACH AWNING HOOKS TO NEW BOX GUTTER STRUCTURE

- NEW ROOF AS SCHEDULED NEW BOX GUTTER - REFER TO SCHEDULE AND DETAIL

SHORT SECTION 3 3 I : 50

NEW SLAB -

450

MIN. 2400mm HH TO UNDERSIDE OF SOFFIT

FRAMING AS REQUIRED TO SUPPORT

BOX GUTTER AND FC SOFFIT

EX. BRICK WALL

NEW ROOF AS SCHEDULED

NEW SLAB

CONTRASTING DOORS AS SCHEDULED

FC SOFFIT LINING TO CONCEAL NEW BOX GUTTER. PATCH FIXINGS AND PAINT AS SPECIFIED

CTIONS SHEET 1

SHEET

CC30

FCLFINISHED CEILING LEVEL ABOVEFFLFINISHED FLOOR LEVEL(N)NEWRLRELATIVE LEVELSKLSKYLIGHTSRLSTRUCTURAL REDUCED LEVELSWOSTORMWATER OUTLETTMETO MATCH EXISTINGTOWTOP OF WALLUNOUNLESS NOTED OTHERWISEVOSVERIFY ON SITE