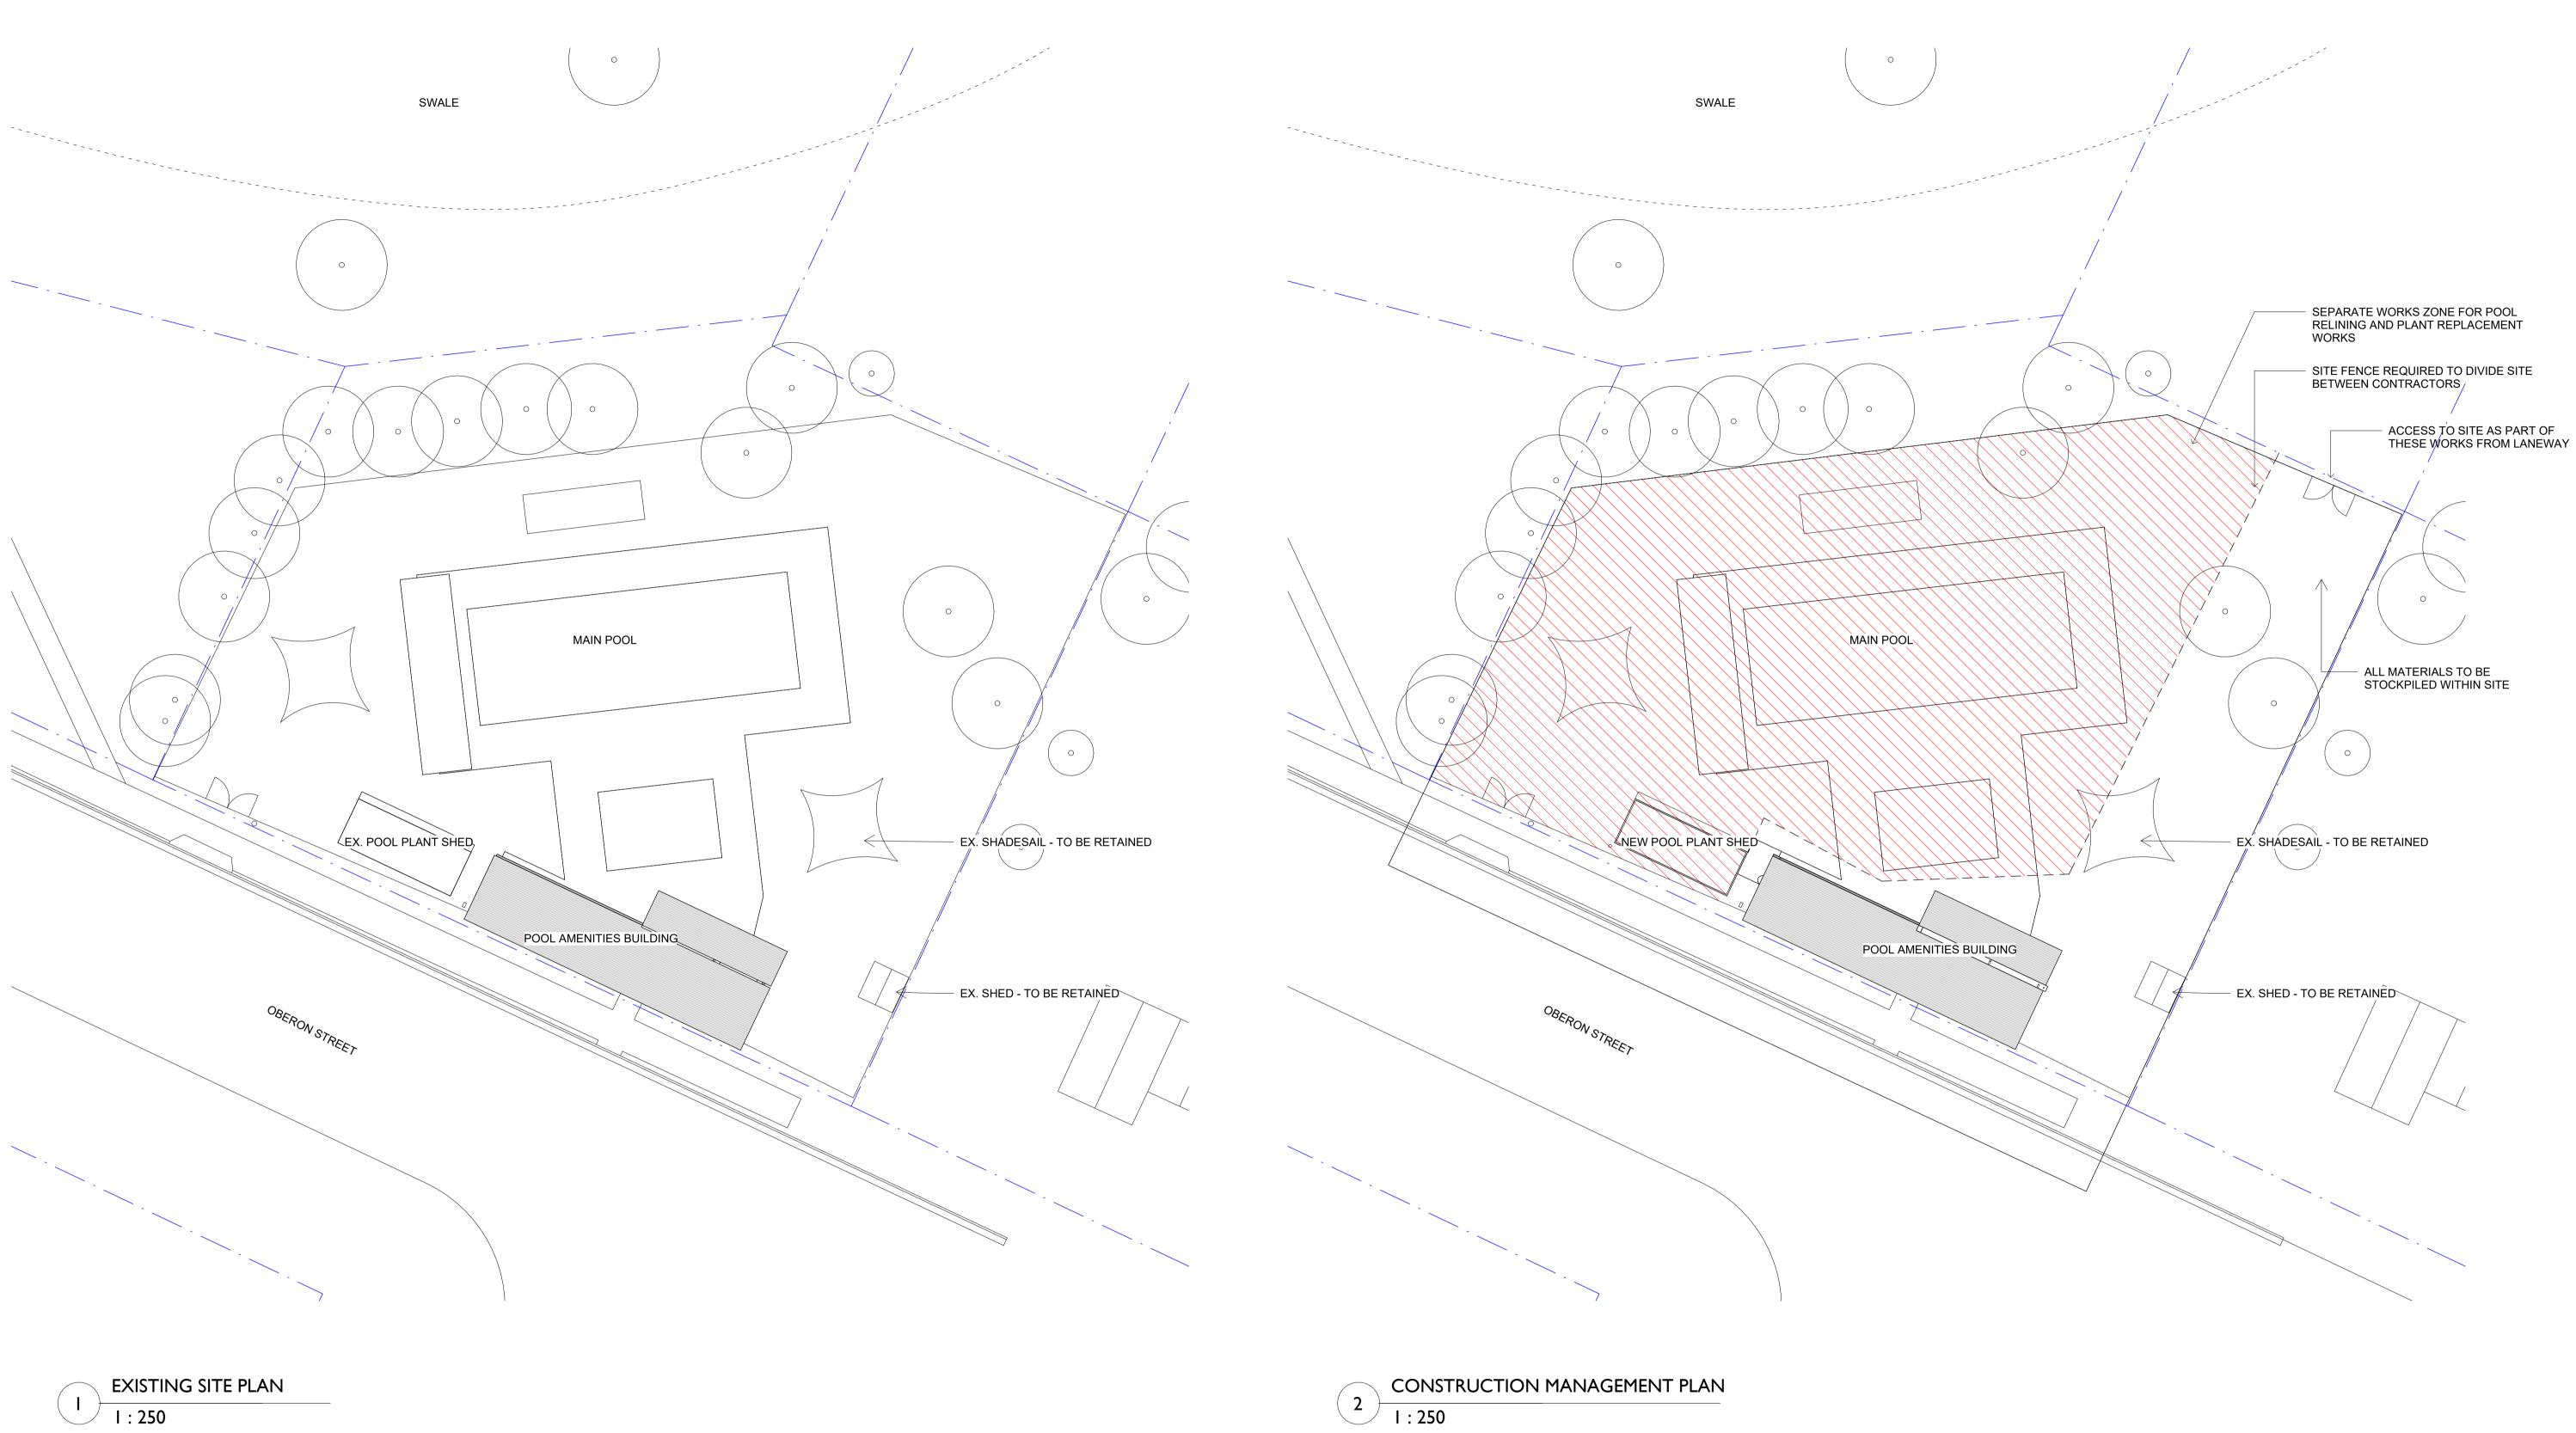

DRAFT

| ALL DIMENSIONS GIVEN ARE IN MILLIMETRES (UNLESS SHOWN OTHERWISE) &<br>ARE TO BE CHECKED AND VERIFIED PRIOR TO CONSTRUCTION. DO NOT SCALE<br>DRAWINGS FOR DIMENSIONS. DIMENSIONS WITH ASTERISKS ARE<br>APPROXIMATE ONLY AND ARE TO BE CHECKED AND VERIFIED ON SITE PRIOR<br>TO CONSTRUCTION.<br>ALL WORK SHOWN ON THE DRAWINGS COMPRISING THE SET SHALL COMPLY<br>WITH THE 'BUILDING CODE OF AUSTRALIA' & THE REQUIREMENTS OF RELEVANT<br>AUTHORITIES & THEIR CONDITIONS OF CONSENT.<br>ALL WORKMANSHIP & MATERIALS SHALL COMPLY WITH THE REQUIREMENTS OF<br>THE RELEVANT AUSTRALIAN STANDARDS. | REV         DATE           1         30.01.25 | DESCRIPTION<br>FOR TENDER | CLIENT/ | EUGOWRA F<br>REFURBISH<br>3 OBERON STREET, I | MENT           | DRAWING TITLE   |
|------------------------------------------------------------------------------------------------------------------------------------------------------------------------------------------------------------------------------------------------------------------------------------------------------------------------------------------------------------------------------------------------------------------------------------------------------------------------------------------------------------------------------------------------------------------------------------------------|-----------------------------------------------|---------------------------|---------|----------------------------------------------|----------------|-----------------|
| THIS DRAWING TO BE READ IN CONJUNCTION WITH ALL OTHER DRAWINGS & DOCUMENTATION COMPRISING THE SET INCLUDING THE SPECIFICATION AND OTHER CONSULTANT'S DRAWINGS (WHERE SUPPLIED).                                                                                                                                                                                                                                                                                                                                                                                                                |                                               |                           | DESIGN  | PJL                                          | SCALE 1:250@A1 | PROJECT CAP-014 |

SITE PLAN

-

MATERIALSALALUMINIUMBKBRICKCONCCONCRETECPTCARPETCFCCOMPRESSED FIBRE CEMENTCLDCLADDINGFCFIBRE CEMENT SHEETINGGGLASSMSMILD STEELMDEMEDIUM DENISITY EIRPEROARD

FCLFINISHED CEILING LEVEL ABOVFFLFINISHED FLOOR LEVEL(N)NEWRLRELATIVE LEVELSKLSKYLIGHTSRLSTRUCTURAL REDUCED LEVELSWOSTORMWATER OUTLETTMETO MATCH EXISTINGTOWTOP OF WALLUNOUNLESS NOTED OTHERWISEVOSVERIFY ON SITE FINISHED CEILING LEVEL ABOVE FINISHED FLOOR LEVEL NEW NEW RELATIVE LEVEL SKYLIGHT STRUCTURAL REDUCED LEVEL STORMWATER OUTLET TO MATCH EXISTING TOD OF WALL