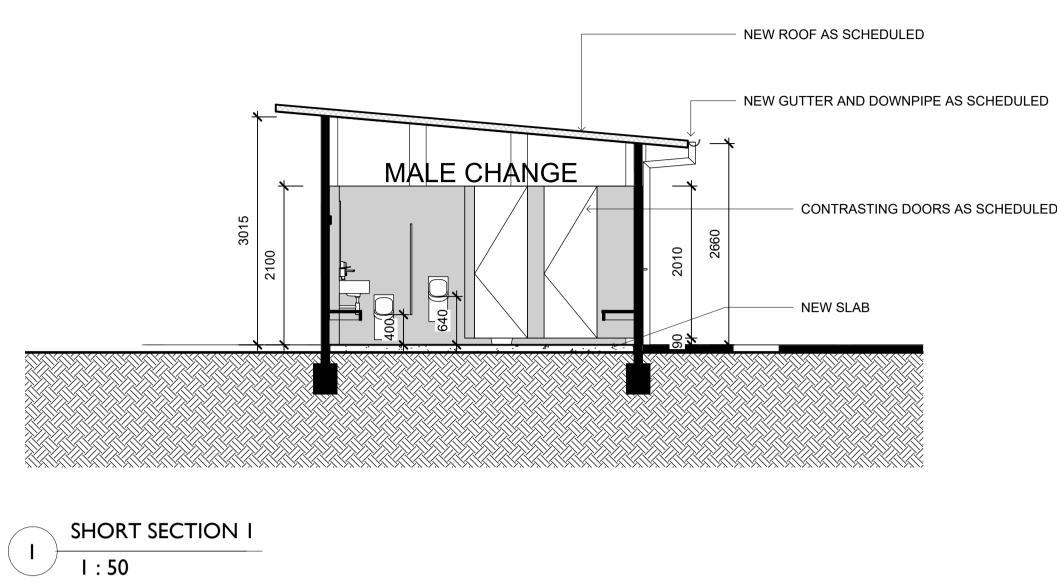

4 DETAIL SECTION - BOX GUTTER I : 5

- REATTACH AWNING HOOKS TO NEW BOX GUTTER STRUCTURE

- NEW ROOF AS SCHEDULED NEW BOX GUTTER - REFER TO SCHEDULE AND DETAIL

SHORT SECTION 3 3 I : 50

NEW SLAB -

450

MIN. 2400mm HH TO UNDERSIDE OF SOFFIT

FRAMING AS REQUIRED TO SUPPORT

BOX GUTTER AND FC SOFFIT

EX. BRICK WALL

NEW ROOF AS SCHEDULED

NEW SLAB

CONTRASTING DOORS AS SCHEDULED

FC SOFFIT LINING TO CONCEAL NEW BOX GUTTER. PATCH FIXINGS AND PAINT AS SPECIFIED

CTIONS SHEET 1

SHEET

CC30

FCLFINISHED CEILING LEVEL ABOVEFFLFINISHED FLOOR LEVEL(N)NEWRLRELATIVE LEVELSKLSKYLIGHTSRLSTRUCTURAL REDUCED LEVELSWOSTORMWATER OUTLETTMETO MATCH EXISTINGTOWTOP OF WALLUNOUNLESS NOTED OTHERWISEVOSVERIFY ON SITE