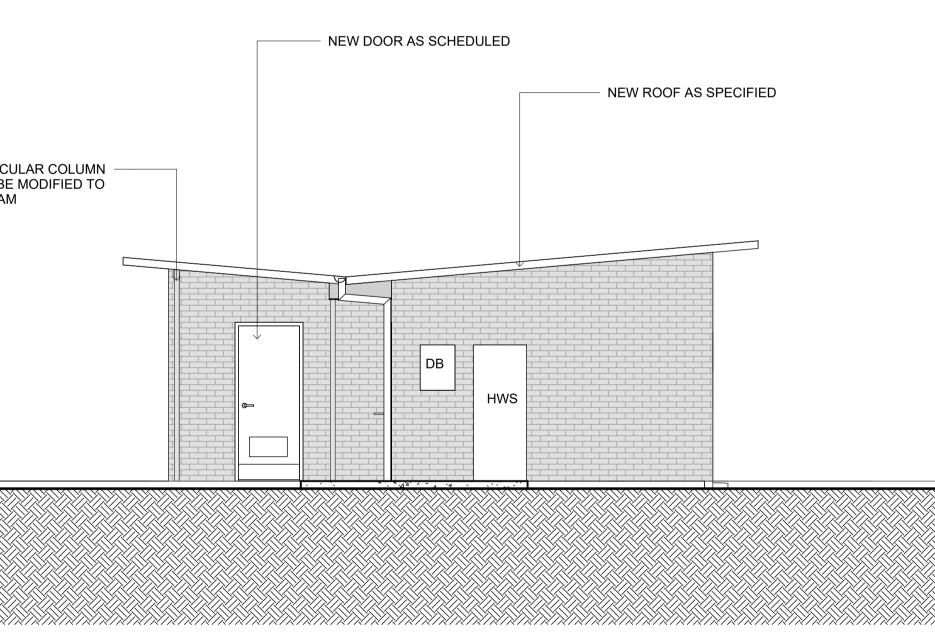

ATIONS SHEET 1

EXISTING STEEL CIRCULAR COLUMN -TO REMAIN AND TO BE MODIFIED TO SUIT NEW STEEL BEAM

WEST ELEVATION 2 l : 50  $\searrow$ 