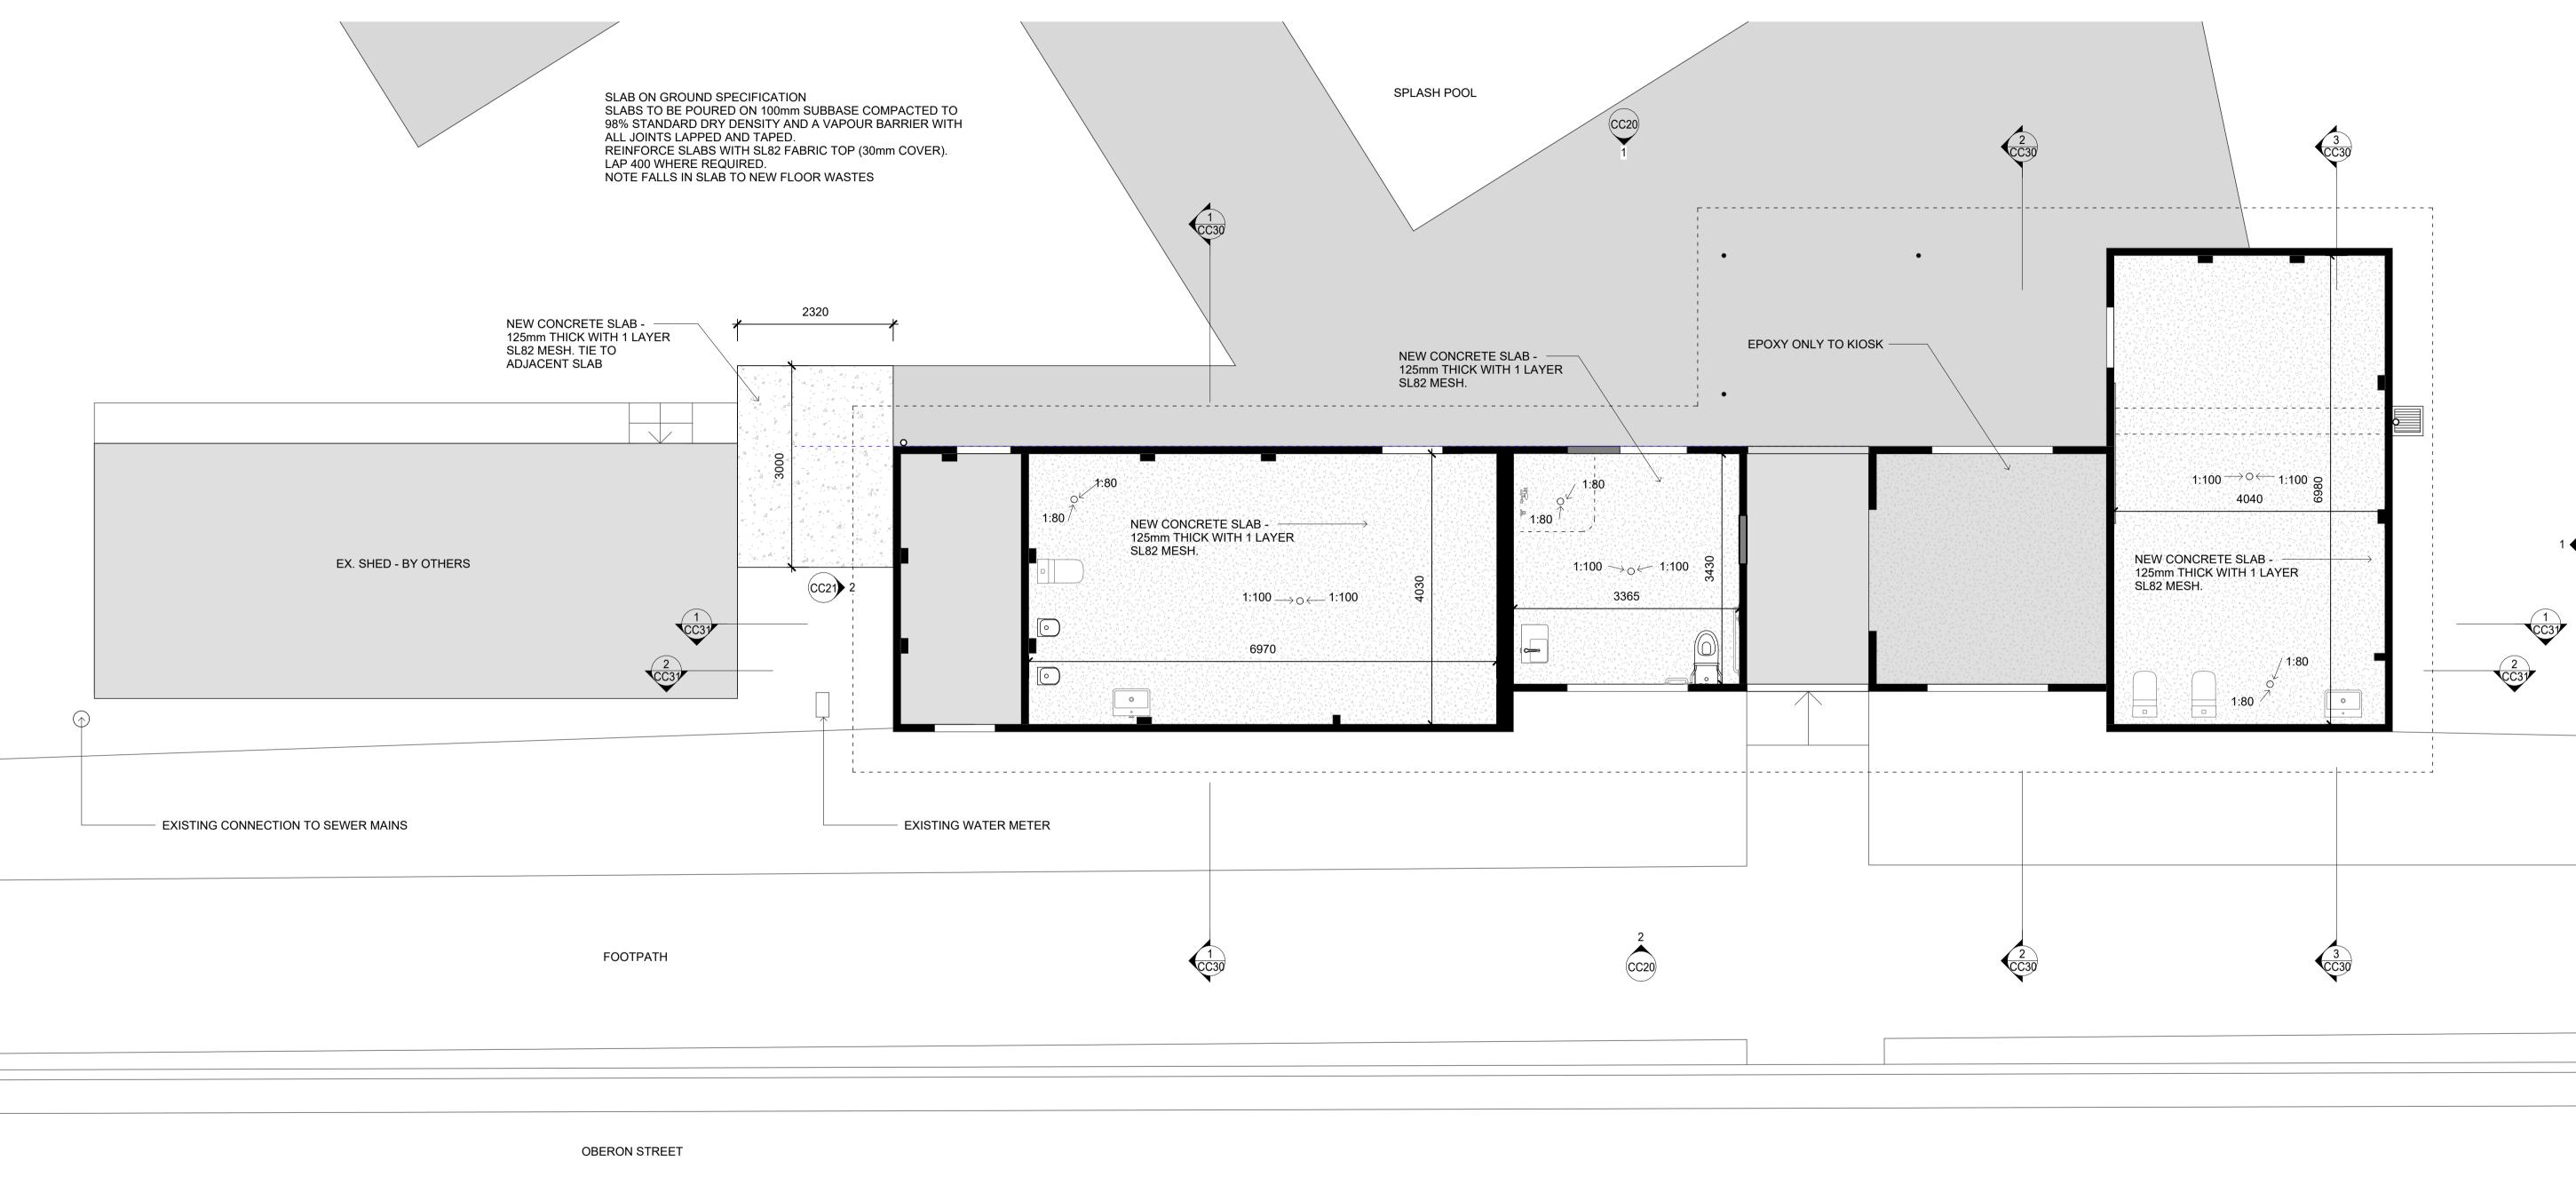

#### 4. CONCRETE SLAB STRUCTURE INCLUDING FOUNDING DEPTH, BLINDING SIZES, EDGE BEAMS & THICKNESS ARE SHOWN INDICATIVE ONLY AND SHOULD BE CONFIRMED BY THE GEOTECHNICAL REPORT

6. CONTRACTOR TO PROVIDE TERMITE TREATMENT TO COMPLY WITH AS 3660 & NCC;

DRAFT

| ALL DIMENSIONS GIVEN ARE IN MILLIMETRES (UNLESS SHOWN OTHERWISE) &<br>ARE TO BE CHECKED AND VERIFIED PRIOR TO CONSTRUCTION. DO NOT SCALE<br>DRAWINGS FOR DIMENSIONS. DIMENSIONS WITH ASTERISKS ARE<br>APPROXIMATE ONLY AND ARE TO BE CHECKED AND VERIFIED ON SITE PRIOR<br>TO CONSTRUCTION.<br>ALL WORK SHOWN ON THE DRAWINGS COMPRISING THE SET SHALL COMPLY<br>WITH THE 'BUILDING CODE OF AUSTRALIA' & THE REQUIREMENTS OF RELEVANT<br>AUTHORITIES & THEIR CONDITIONS OF CONSENT.<br>ALL WORKMANSHIP & MATERIALS SHALL COMPLY WITH THE REQUIREMENTS OF<br>THE RELEVANT AUSTRALIAN STANDARDS. | <u>REV</u><br>1 | <u>DATE</u><br>30.01.25 | DESCRIPTION<br>FOR TENDER | CLIENT | EUGOWRA I<br>REFURBISH<br>3 OBERON STREET, | drawing title<br>CONCF |           |                 |
|------------------------------------------------------------------------------------------------------------------------------------------------------------------------------------------------------------------------------------------------------------------------------------------------------------------------------------------------------------------------------------------------------------------------------------------------------------------------------------------------------------------------------------------------------------------------------------------------|-----------------|-------------------------|---------------------------|--------|--------------------------------------------|------------------------|-----------|-----------------|
| THIS DRAWING TO BE READ IN CONJUNCTION WITH ALL OTHER DRAWINGS & DOCUMENTATION COMPRISING THE SET INCLUDING THE SPECIFICATION AND OTHER CONSULTANT'S DRAWINGS (WHERE SUPPLIED).                                                                                                                                                                                                                                                                                                                                                                                                                |                 |                         |                           | DESIGN | PJL                                        | SCALE                  | 1:50 @ A1 | PROJECT CAP-014 |