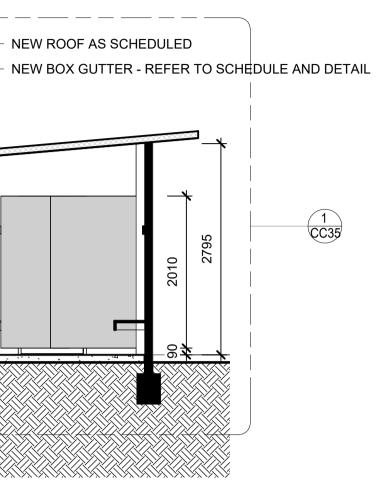

4 DETAIL SECTION - BOX GUTTER I : 5

- REATTACH AWNING HOOKS TO NEW BOX GUTTER STRUCTURE

- NEW ROOF AS SCHEDULED NEW BOX GUTTER - REFER TO SCHEDULE AND DETAIL

SHORT SECTION 3 3 I : 50

NEW SLAB -

450

MIN. 2400mm HH TO UNDERSIDE OF SOFFIT

FRAMING AS REQUIRED TO SUPPORT

BOX GUTTER AND FC SOFFIT

EX. BRICK WALL

NEW ROOF AS SCHEDULED

NEW SLAB

CONTRASTING DOORS AS SCHEDULED

FC SOFFIT LINING TO CONCEAL NEW BOX GUTTER. PATCH FIXINGS AND PAINT AS SPECIFIED