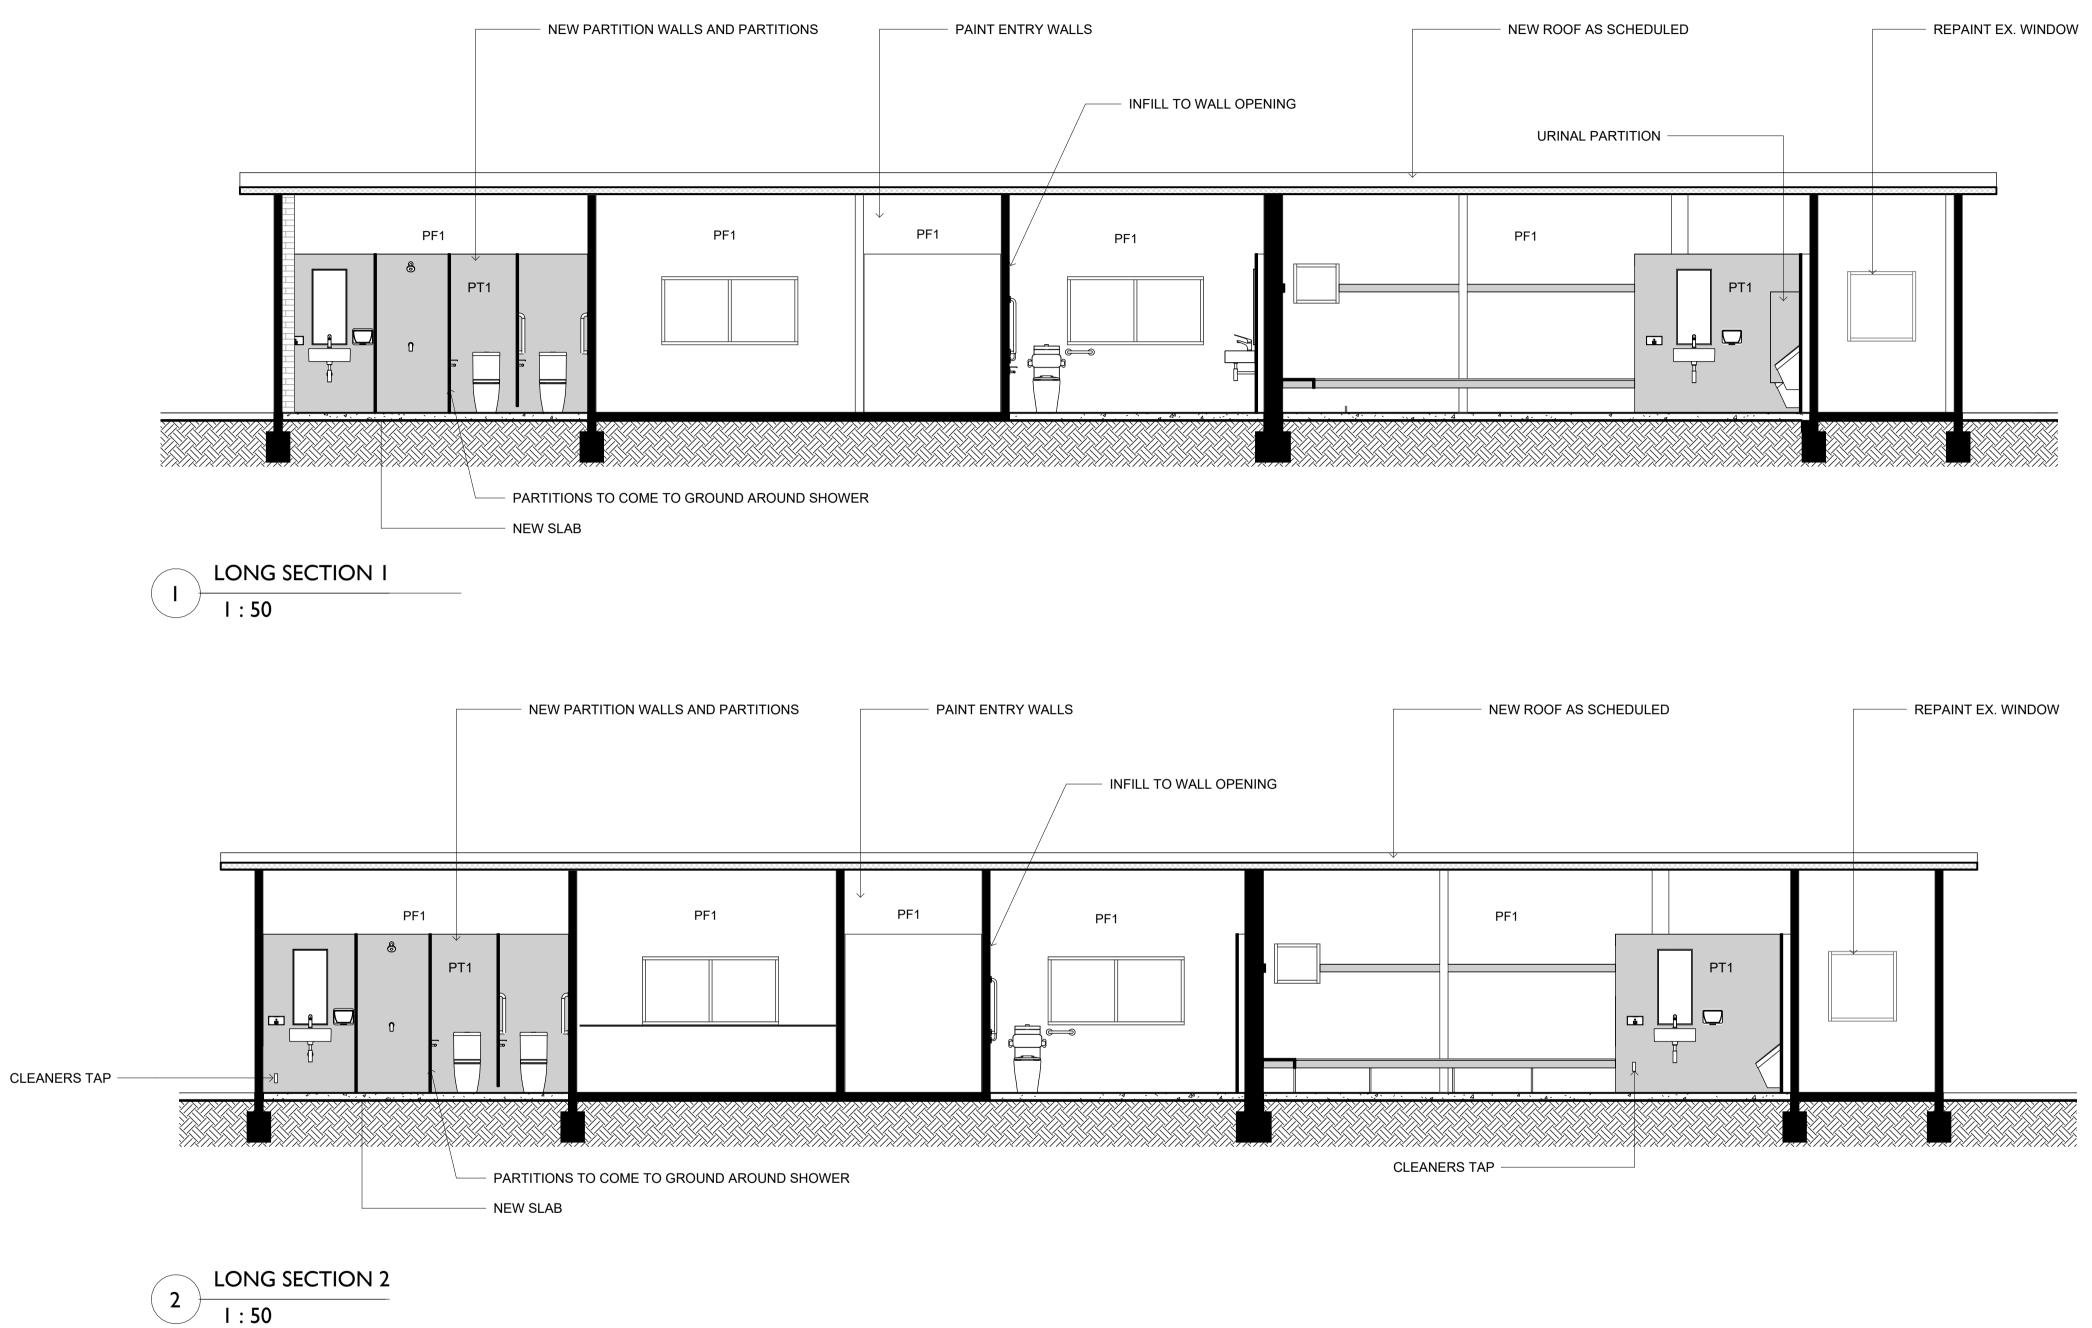

#### DOOR SCHEDULE

| DOOR SCHEDULE                                                             |               |      |             |       |  |  |  |  |  |  |
|---------------------------------------------------------------------------|---------------|------|-------------|-------|--|--|--|--|--|--|
| From Room:         Leaf Material         Leaf Size         Frame Material |               |      |             |       |  |  |  |  |  |  |
|                                                                           |               |      |             |       |  |  |  |  |  |  |
| D01                                                                       | MALE CHANGE   | PF03 | 2040 x 0820 | Steel |  |  |  |  |  |  |
| D02                                                                       | ACC CHANGE    | PF03 | 2040 x 0920 | Steel |  |  |  |  |  |  |
| D03                                                                       | FEMALE CHANGE | PF03 | 2040 x 0820 | Steel |  |  |  |  |  |  |
| D04 STORE PF03 2040 x 0820 Steel                                          |               |      |             |       |  |  |  |  |  |  |
| Grand total: 4                                                            | •             |      | •           |       |  |  |  |  |  |  |

#### DOOR TYPE SCHEDULE

DT1

MODEL: STEEL FRAMED, EXTERNAL HINGED DOOR. TIMBER SOLID CORE DOOR. COLOUR / FINISH (LEAF): PF2

COLOUR / FINISH (FRAME): PF3 OR EQUIVALENT POWDERCOAT

REQUIREMENTS: CLEAR OPENING MIN 850mm TO D02

COMMENTS: MASTER LOCK TO COUNCIL REQS, PROVIDE SS KICKPLATE, DOOR CLOSER

#### DOOR HARDWARE

REFER TO SCOPE OF WORKS DOCUMENT (DOOR HARDWARE SCHEDULE) FOR DETAILS OF HARDWARE SPECIFICATION.

TYPICAL ELEVATION

|                                                      | VARIES D02 MIN. 850 C | LEAR |
|------------------------------------------------------|-----------------------|------|
| STEEL DOOR FRAME                                     |                       |      |
| TIMBER SOLID CORE DOOR<br>FINISH AS SPECIFIED        |                       | 85   |
| STAINLESS STEEL LEVER<br>HANDLE AND DOOR<br>HARDWARE |                       | 1000 |
| STAINLESS STEEL KICKPLATE                            |                       |      |

NOTE: PRIVACY INDICATOR & LOCK REQUIRED FOR D02, IN ADDITION TO LEVER HANDLE. DOOR HARDWARE SUPPLY AND INSTALLATION TO COMPLY WITH AS1428.1

1. READ ALL ARCHITECTURAL DRAWINGS IN CONJUNCTION WITH NOTES, SCHEDULES & ARCHITECTURAL SPECIFICATION. VERIFY ANY DIMENSIONS BEFORE ANY WORK COMMENCES;