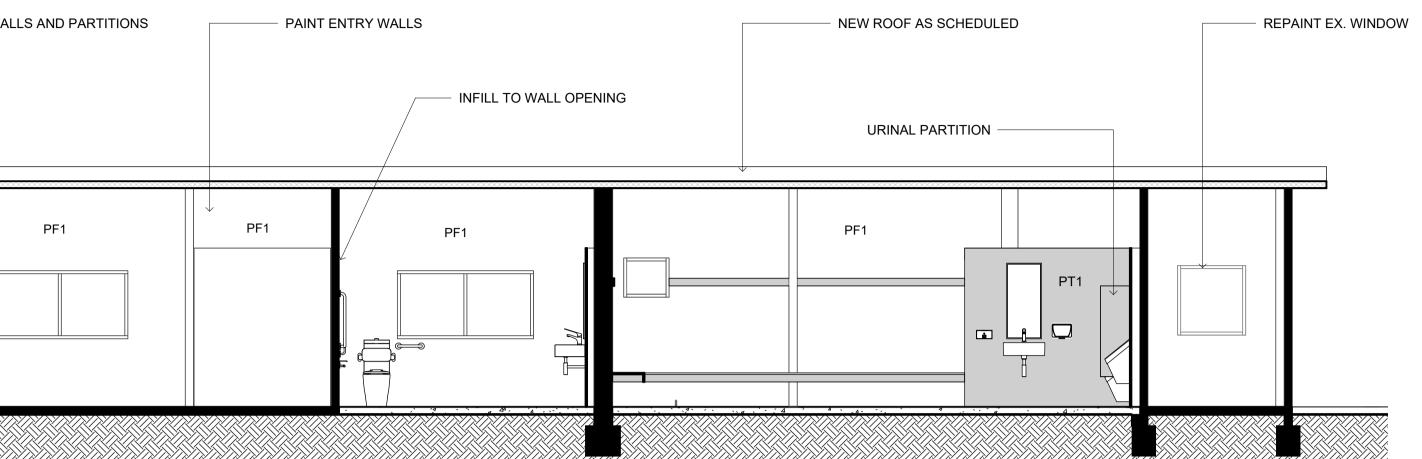

### ATIONS SHEET 2

REVISION 1

MATERIALSALALUMINIUMBKBRICKCONCCONCRETECPTCARPETCFCCOMPRESSED FIBRE CEMENTCLDCLADDINGFCFIBRE CEMENT SHEETINGGGLASSMSMILD STEELMDEMEDI UM DENISITY EIBREROARD

FCLFINISHED CEILING LEVEL ABOVEFFLFINISHED FLOOR LEVEL(N)NEWRLRELATIVE LEVELSKLSKYLIGHTSRLSTRUCTURAL REDUCED LEVELSWOSTORMWATER OUTLETTMETO MATCH EXISTINGTOWTOP OF WALLUNUUNLESS NOTED OTHERWISEVOSVERIFY ON SITE FINISHED CEILING LEVEL ABOVE FINISHED FLOOR LEVEL NEW

4 DETAIL SECTION - BOX GUTTER I : 5

- REATTACH AWNING HOOKS TO NEW BOX GUTTER STRUCTURE

- NEW ROOF AS SCHEDULED NEW BOX GUTTER - REFER TO SCHEDULE AND DETAIL

SHORT SECTION 3 3 I : 50

NEW SLAB -

450

MIN. 2400mm HH TO UNDERSIDE OF SOFFIT

FRAMING AS REQUIRED TO SUPPORT

BOX GUTTER AND FC SOFFIT

EX. BRICK WALL

NEW ROOF AS SCHEDULED

NEW SLAB

CONTRASTING DOORS AS SCHEDULED

FC SOFFIT LINING TO CONCEAL NEW BOX GUTTER. PATCH FIXINGS AND PAINT AS SPECIFIED