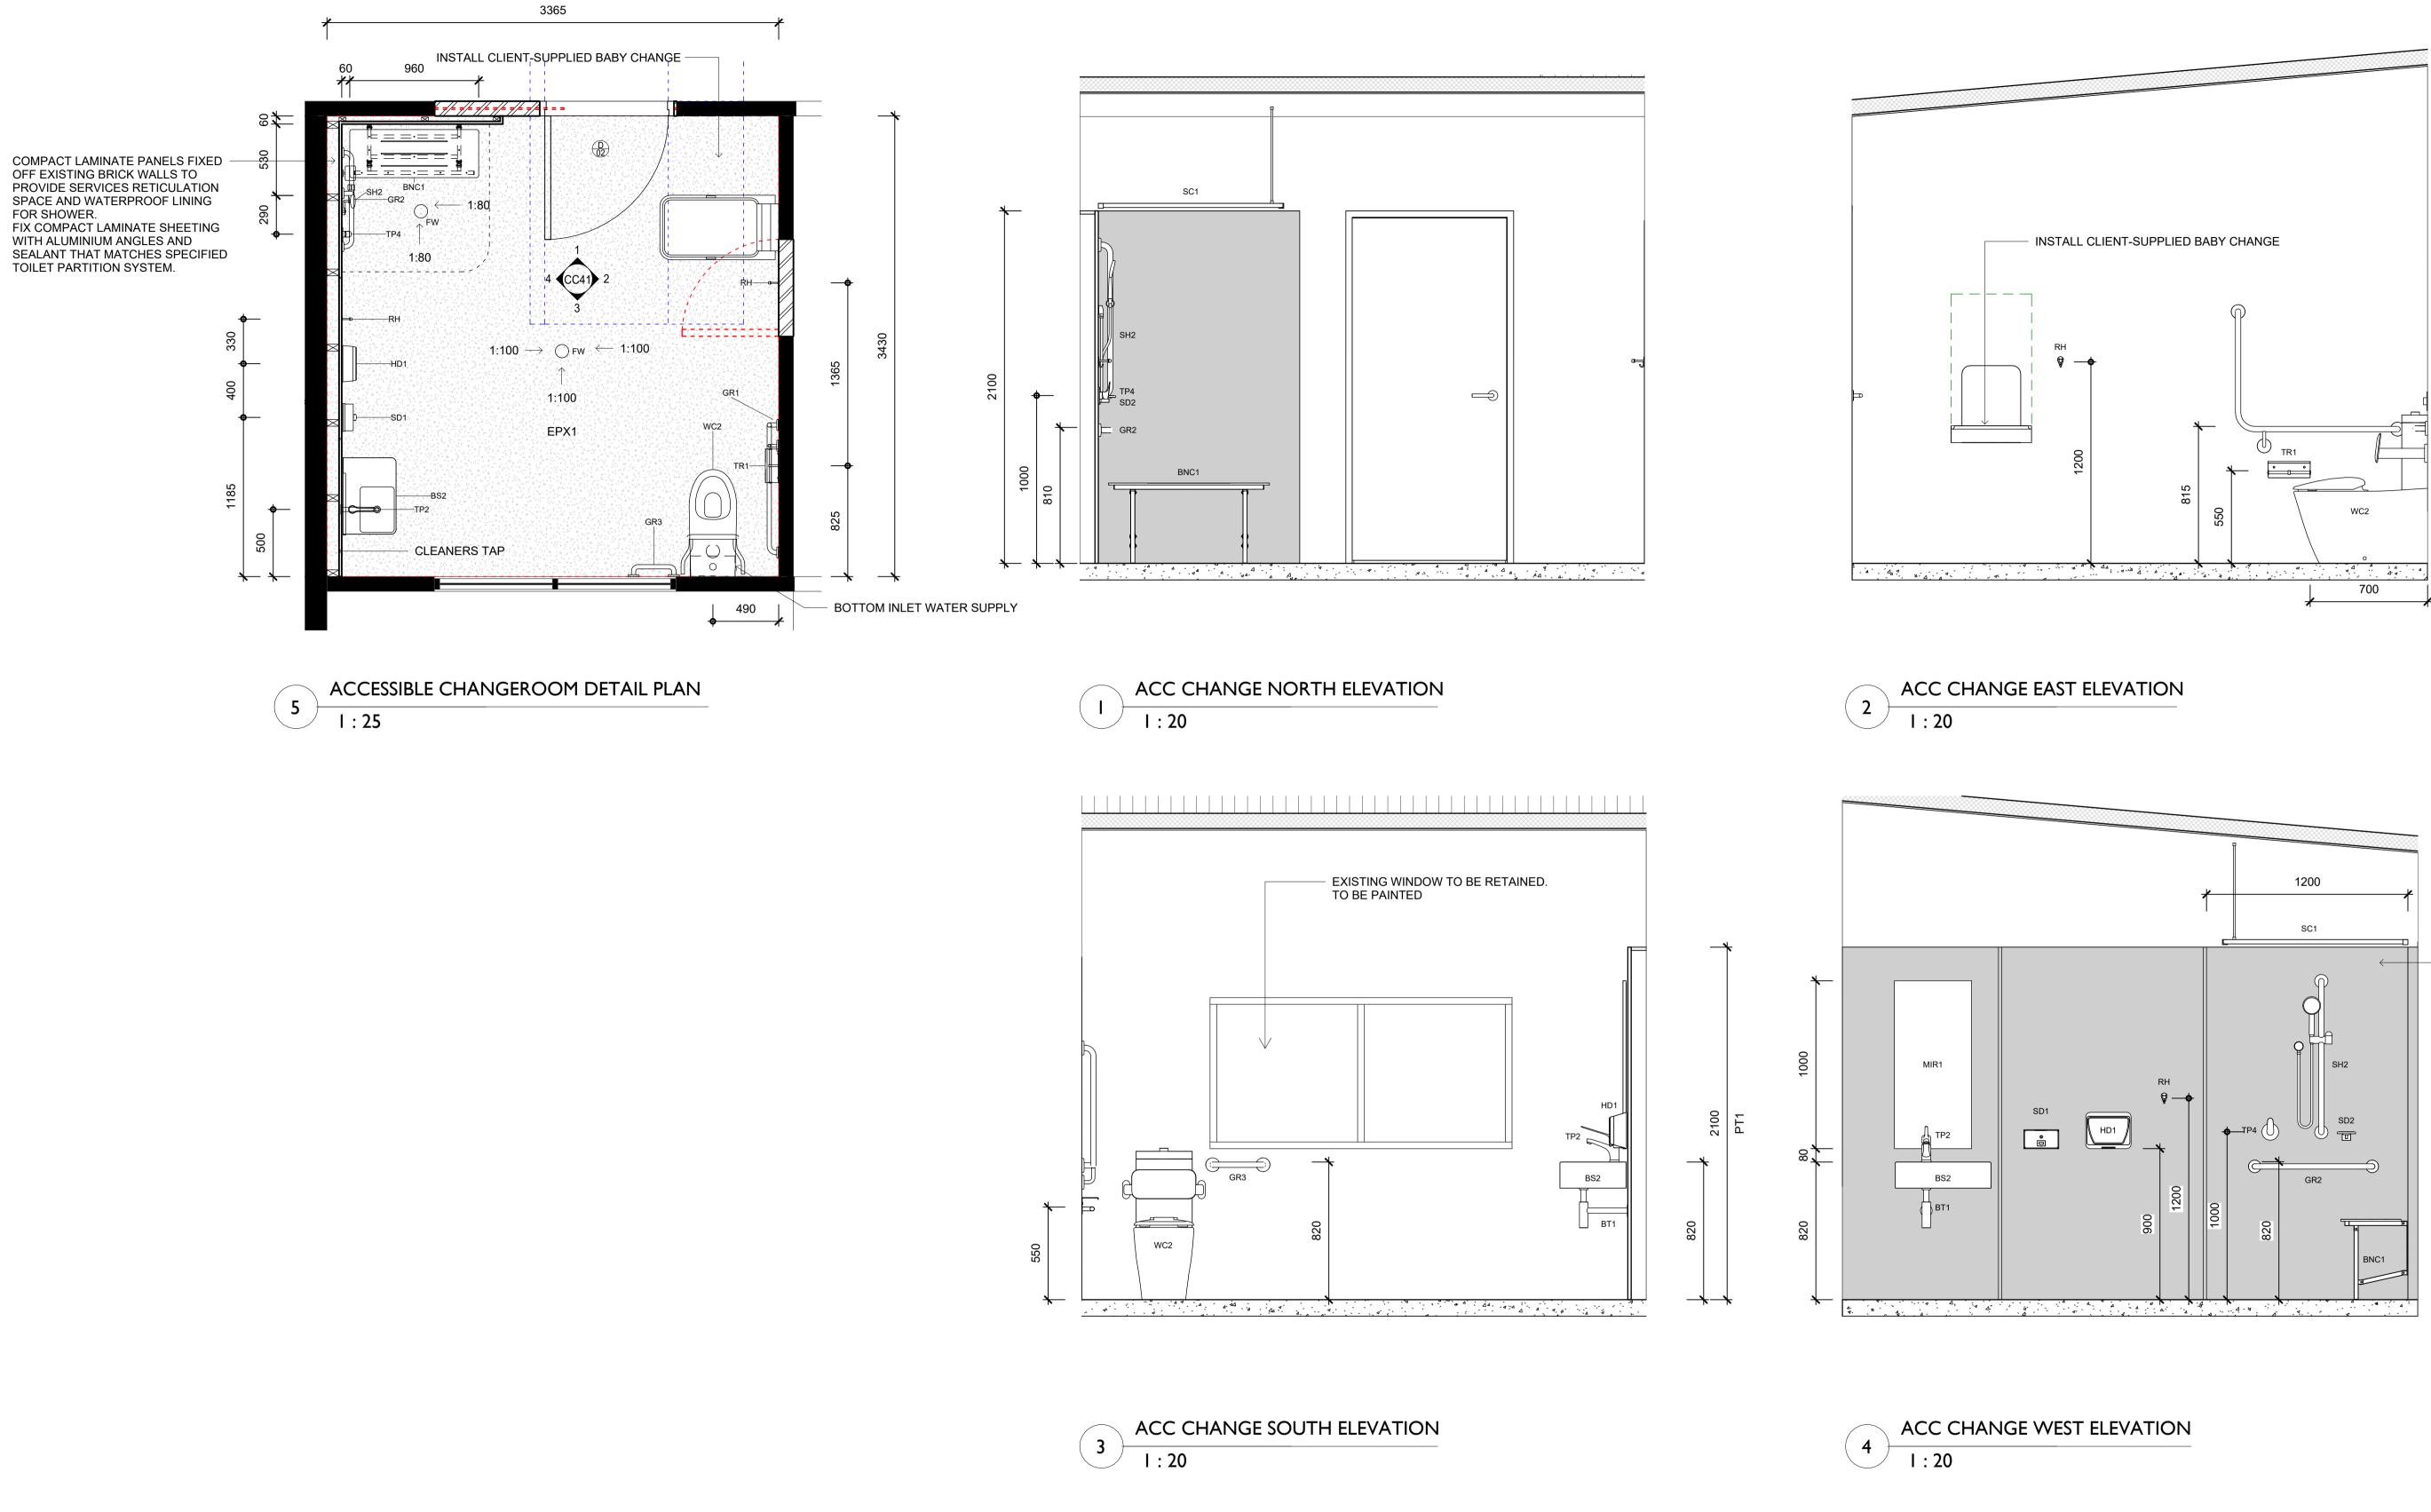

**GEROOM DETAIL** PLAN

F

# MATERIALS

MATERIALS AL ALUMINIUM BK BRICK CONC CONCRETE CPT CARPET CFC COMPRESSED FIBRE CEMENT CLD CLADDING FC FIBRE CEMENT SHEETING G GLASS MS MILD STEEL MDE MEDIUM DENSITY EIRBEROARD

MS MILD STEEL MDF MEDIUM DENSITY FIBREBOARD PF PAINT FINISH PBD PLASTERBOARD RF ROOF SHEETING

EXPANSION JOINT

FIXED

FCLFINISHED CEILING LEVEL ABOVFFLFINISHED FLOOR LEVEL(N)NEWRLRELATIVE LEVELSKLSKYLIGHTSRLSTRUCTURAL REDUCED LEVELSWOSTORMWATER OUTLETTMETO MATCH EXISTINGTOWTOP OF WALLUNOUNLESS NOTED OTHERWISEVOSVERIFY ON SITE FINISHED CEILING LEVEL ABOVE FINISHED FLOOR LEVEL NEW RELATIVE LEVEL SKYLIGHT STRUCTURAL REDUCED LEVEL STORMWATER OUTLET

DRAFT

| ALL DIMENSIONS GIVEN ARE IN MILLIMETRES (UNLESS SHOWN OTHERWISE) &<br>ARE TO BE CHECKED AND VERIFIED PRIOR TO CONSTRUCTION. DO NOT SCALE<br>DRAWINGS FOR DIMENSIONS. DIMENSIONS WITH ASTERISKS ARE<br>APPROXIMATE ONLY AND ARE TO BE CHECKED AND VERIFIED ON SITE PRIOR<br>TO CONSTRUCTION.<br>ALL WORK SHOWN ON THE DRAWINGS COMPRISING THE SET SHALL COMPLY<br>WITH THE 'BUILDING CODE OF AUSTRALIA' & THE REQUIREMENTS OF RELEVANT<br>AUTHORITIES & THEIR CONDITIONS OF CONSENT.<br>ALL WORKMANSHIP & MATERIALS SHALL COMPLY WITH THE REQUIREMENTS OF<br>THE RELEVANT AUSTRALIAN STANDARDS. | <u>REV</u><br>1 | <u>DATE</u><br>30.01.25 | DESCRIPTION<br>FOR TENDER | CLIENT/PRO | EUGOWRA<br>REFURBIS<br>OBERON STREE | HMENT | RA                   | DRAWING TITLE<br>AC<br>CHA |
|------------------------------------------------------------------------------------------------------------------------------------------------------------------------------------------------------------------------------------------------------------------------------------------------------------------------------------------------------------------------------------------------------------------------------------------------------------------------------------------------------------------------------------------------------------------------------------------------|-----------------|-------------------------|---------------------------|------------|-------------------------------------|-------|----------------------|----------------------------|
| THIS DRAWING TO BE READ IN CONJUNCTION WITH ALL OTHER DRAWINGS & DOCUMENTATION COMPRISING THE SET INCLUDING THE SPECIFICATION AND OTHER CONSULTANT'S DRAWINGS (WHERE SUPPLIED).                                                                                                                                                                                                                                                                                                                                                                                                                |                 |                         |                           | DESIGN     | ЪĴГ                                 | SCALE | As @ A1<br>indicated | PROJECT CAP-01             |

PT1 WALL PANELLING - REFER TO SCHEDULE. CONCEAL FIX. ALLOW FOR EXPRESSED JOINTS BETWEEN PANELS. FIX BLACK ALUMINIUM FLAT BEHIND JOINT. ALIGN STEEL STUDS WITH JOINT.

CCESSIBLE ANGEROOMS