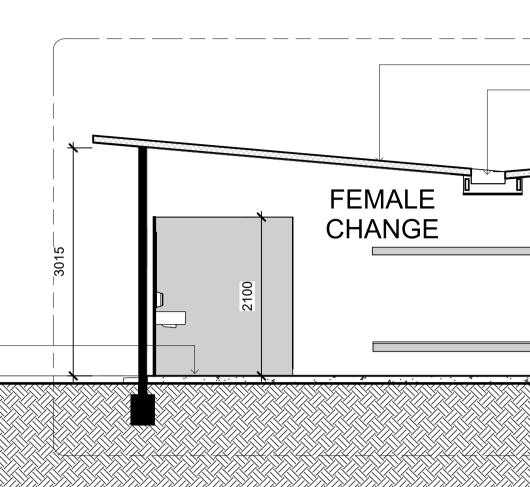

ATIONS SHEET 1

EXISTING STEEL CIRCULAR COLUMN -TO REMAIN AND TO BE MODIFIED TO SUIT NEW STEEL BEAM

WEST ELEVATION 2 l : 50  $\searrow$ 