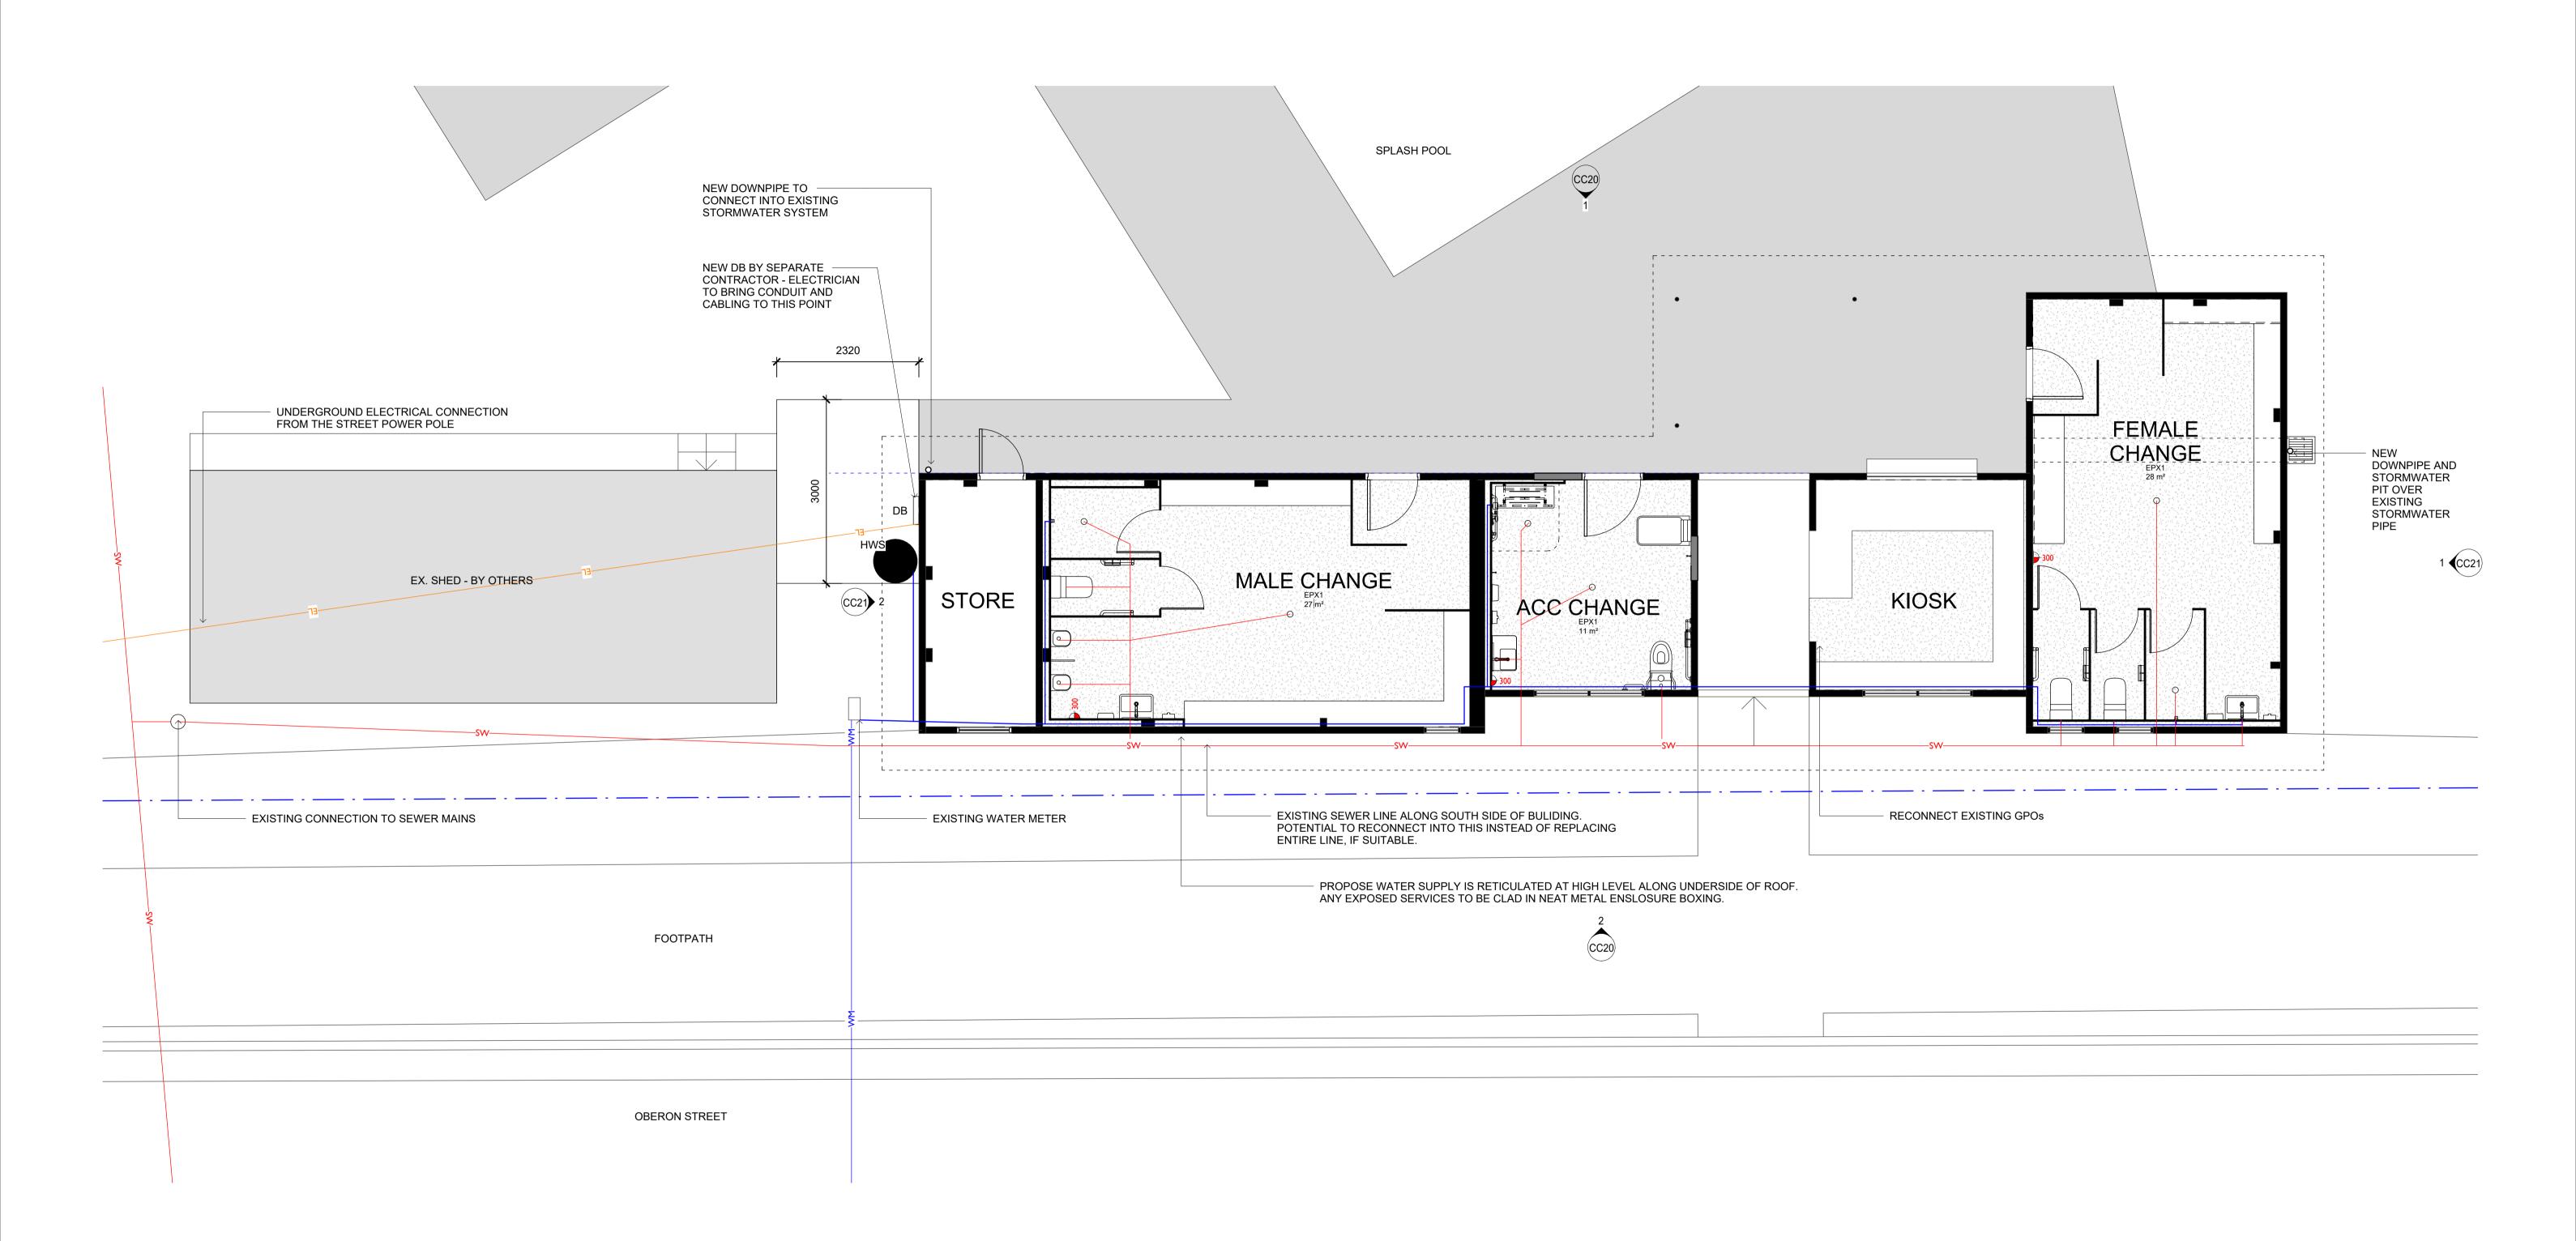

-SERVICES CONNECTIONS TO MAINS WATER SUPPLY AND SEWER TO BE RETAINED AND NOT MODIFIED.

-POSSIBILITY OF RETAINING EXISTING SEWER RUN ALONG FRONT OF BUILDING - AND SIMPLY MODIFYING CONNECTIONS INTO IT.

-EXISTING DB TO BE REMOVED AND REPLACED BY SEPARATE CONTRACTOR. CONNECTIONS TO DB TO BE REMOVED AS PART OF THIS CONTRACT.