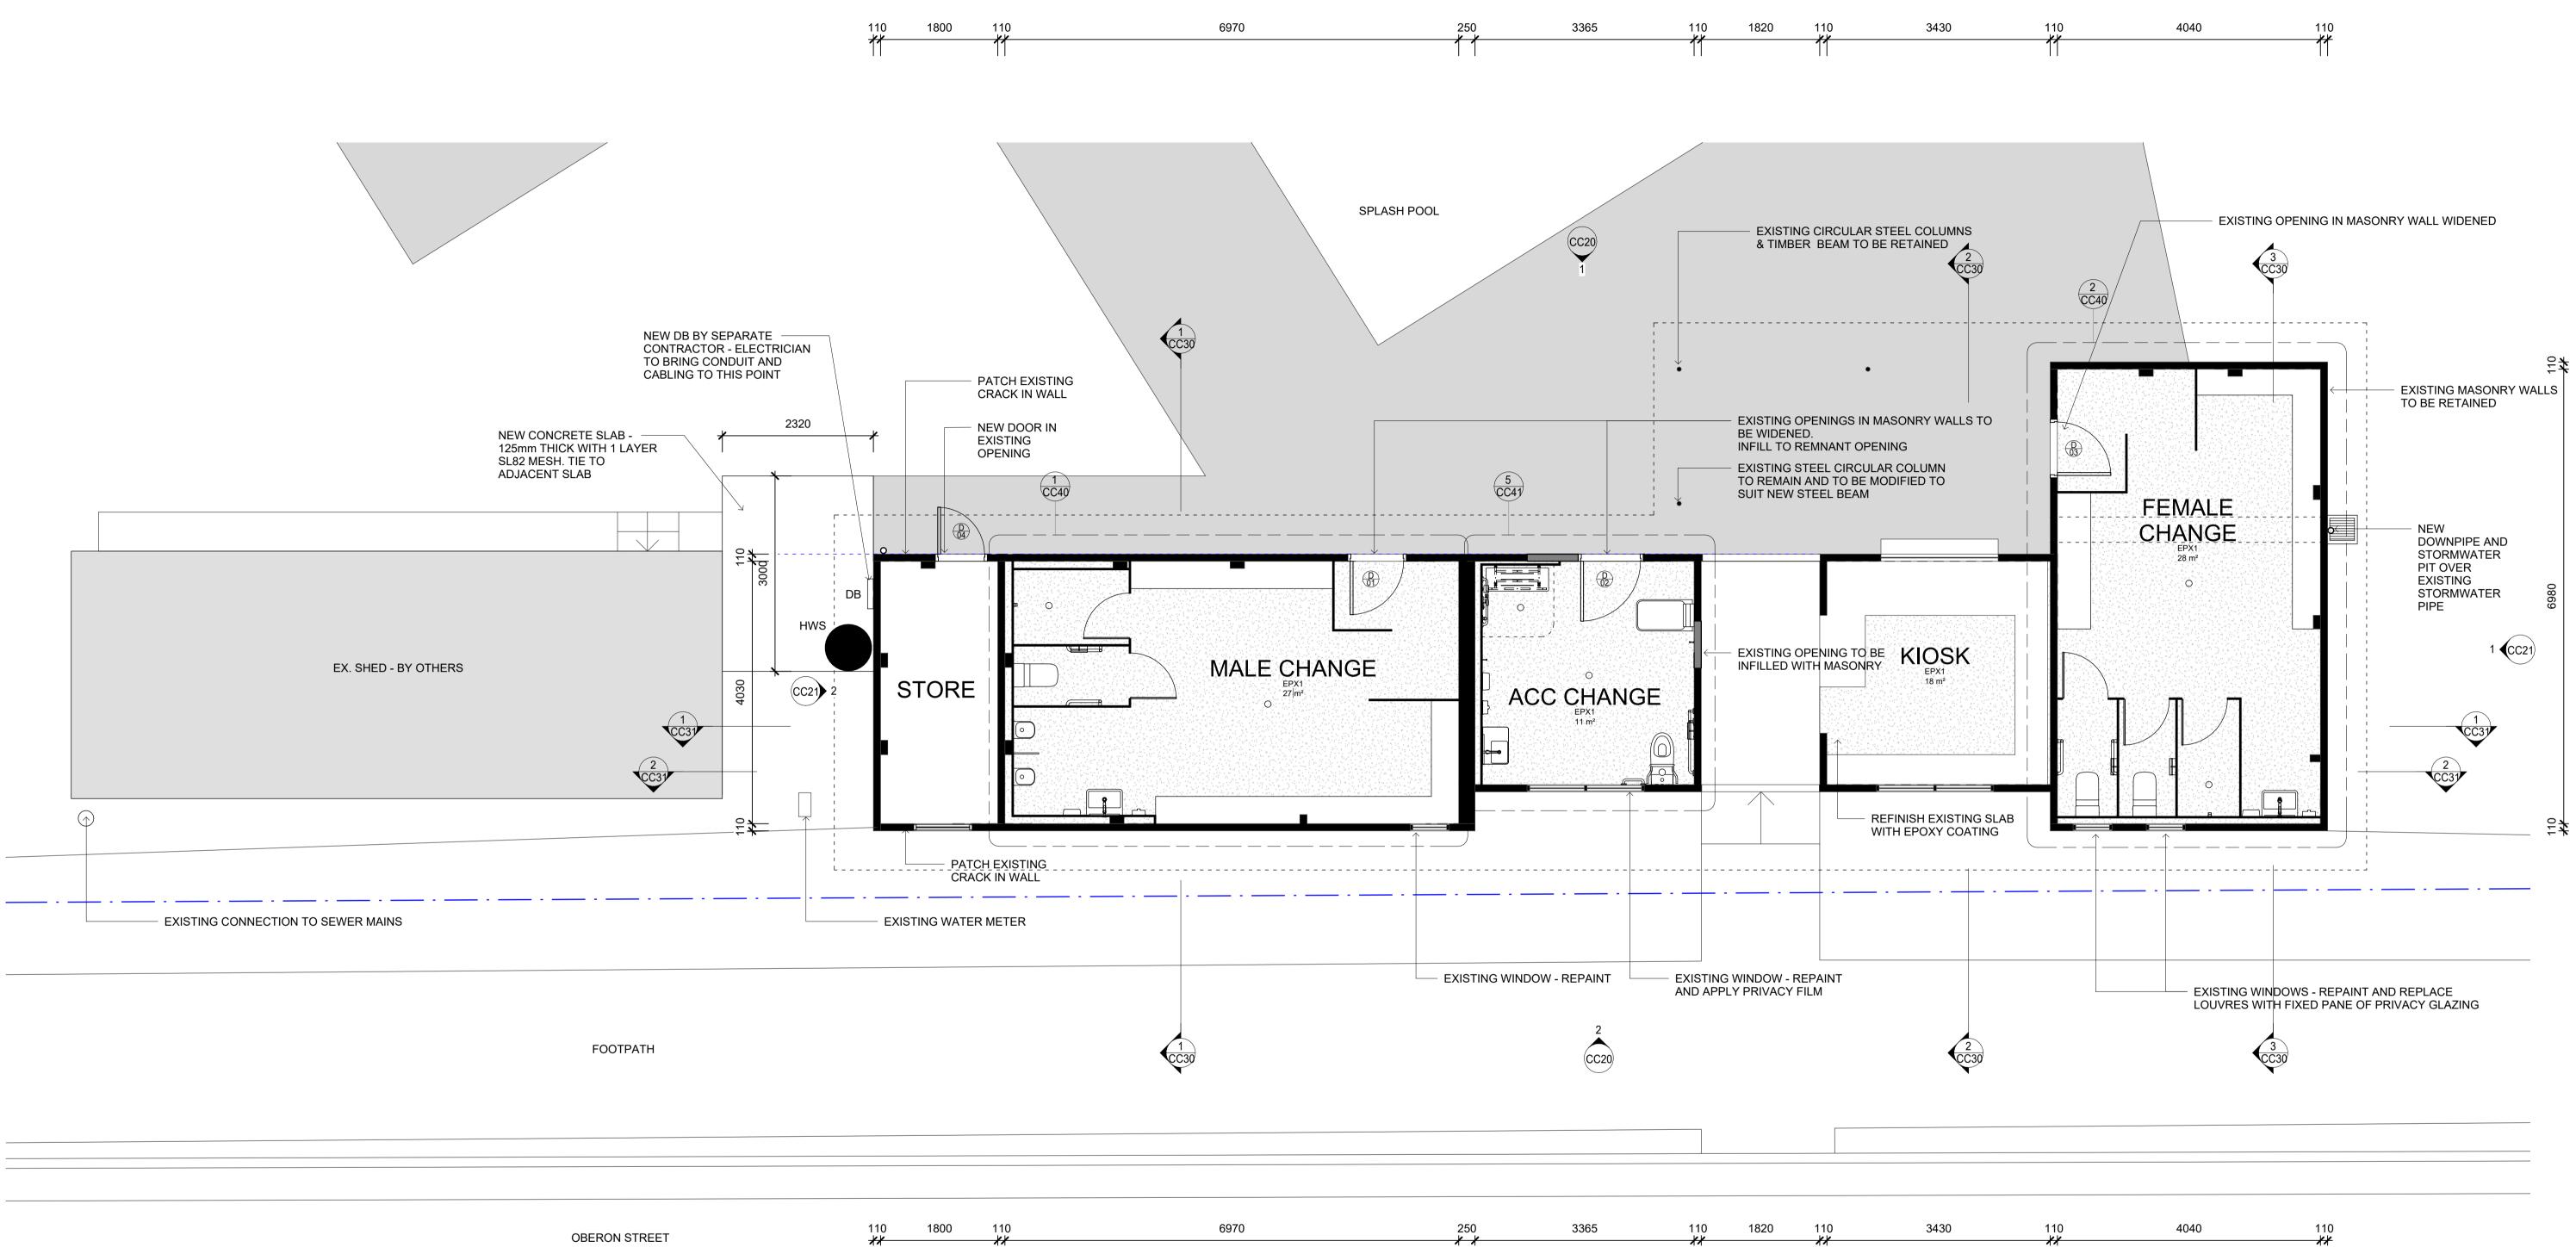

#### ING ROOF PLAN

**GENERAL NOTES - DEMOLITION** 

-DEMOLITION TO BE IN ACCORDANCE WITH SPECIFICATION AND STRUCTURAL ENGINEERS

DOCUMENTATION -REMOVE ROOF, ALL INTERNAL FINISHES, BRICK PARTITION WALLS, FURNITURE, FIXTURES, SERVICES,

CONCRETE SLABS IN AREAS NOMINATED ON DRAWING. -RETAIN TIMBER TOP PLATES ON BRICK WALLS TO ALLOW FIXING OF NEW ROOF PANELS. -NOTE PRESENCE OF ASBESTOS EAVES LINING AND ASBESTOS CEILING TO AREAS NOTED.

CLEARANCE CERTIFICATE REQUIRED ONCE ASBESTOS REMOVED.

-SERVICES CONNECTIONS TO MAINS WATER SUPPLY AND SEWER TO BE RETAINED AND NOT MODIFIED.

-POSSIBILITY OF RETAINING EXISTING SEWER RUN ALONG FRONT OF BUILDING - AND SIMPLY MODIFYING CONNECTIONS INTO IT.

-EXISTING DB TO BE REMOVED AND REPLACED BY SEPARATE CONTRACTOR. CONNECTIONS TO DB TO BE REMOVED AS PART OF THIS CONTRACT.

#### ETAIL SECTION

|4

MALE CHANGEROOM DETAIL PLAN

′**, I** , I : 25

**GEROOM DETAIL** PLAN

F

PT1 WALL PANELLING - REFER TO SCHEDULE. CONCEAL FIX. ALLOW FOR EXPRESSED JOINTS BETWEEN PANELS. FIX BLACK ALUMINIUM FLAT BEHIND JOINT. ALIGN STEEL STUDS WITH JOINT.

CCESSIBLE ANGEROOMS