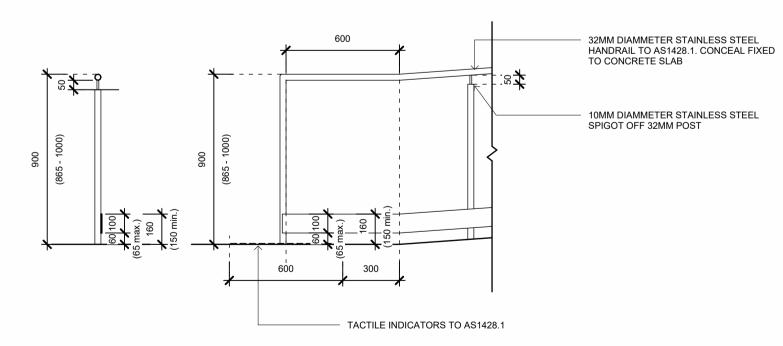

UNCTION WITH ALL OTHER DRAWINGS & DOCUMENTATION COMPRISING THE SET INCLUDING THE SPECIFICATION AND OTHER CONSULTANT'S DRAWINGS (WHERE SUPPLIED).                                                                                                                                                                                                                                                                                                                                                                                       |        |                              |                                              | DESIGN PJL SCALE AS                                                       | ( |

Stair and Ramp Details

# DRAWING TITLE RAMP AND STAIR **DETAILS SHEET 1**

PROJECT 341608-1

indicated











LIBRARY CEILING DETAIL SECTION I



LIBRARY CEILING DETAIL SECTION 2

## NOT FOR CONSTRUCTION

**MATERIALS** AL ALUMINIUM
BK BRICK
CONC CONCRETE
CPT CARPET
CFC COMPRESSED FIBRE CEMENT
CLD CLADDING
FC FIBRE CEMENT SHEETING
G GLASS
MS MILD STEEL MDF MEDIUM DENSITY FIBREBOARD
PF PAINT FINISH
PBD PLASTERBOARD
RF ROOF SHEETING

SC STEEL COLUMN
TIL TILE
TS TIMBER SCREEN
TVV TIMBER V-JOINT
WPM WATERPROOF MEMBRANE **MISCELLANEOUS** AHD AUSTRALIAN HEIGHT DATUM
A/H ACCESS HATCH
CPD CUPBOARD
DP DOWNPIPE
(E) EXISTING
EJ EXPANSION JOINT
F FIXED

FIXED

FCL FINISHED CEILING LEVEL ABOVE
FFL FINISHED FLOOR LEVEL
(N) NEW
RL RELATIVE LEVEL
SKL SKYLIGHT
SRL STRUCTURAL REDUCED LEVEL
SWO STORMWATER OUTLET
TME TO MATCH EXISTING
TOW TOP OF WALL
UNO UNLESS NOTED OTHERWISE
VOS VERIFY ON SITE FINISHED CEILING L