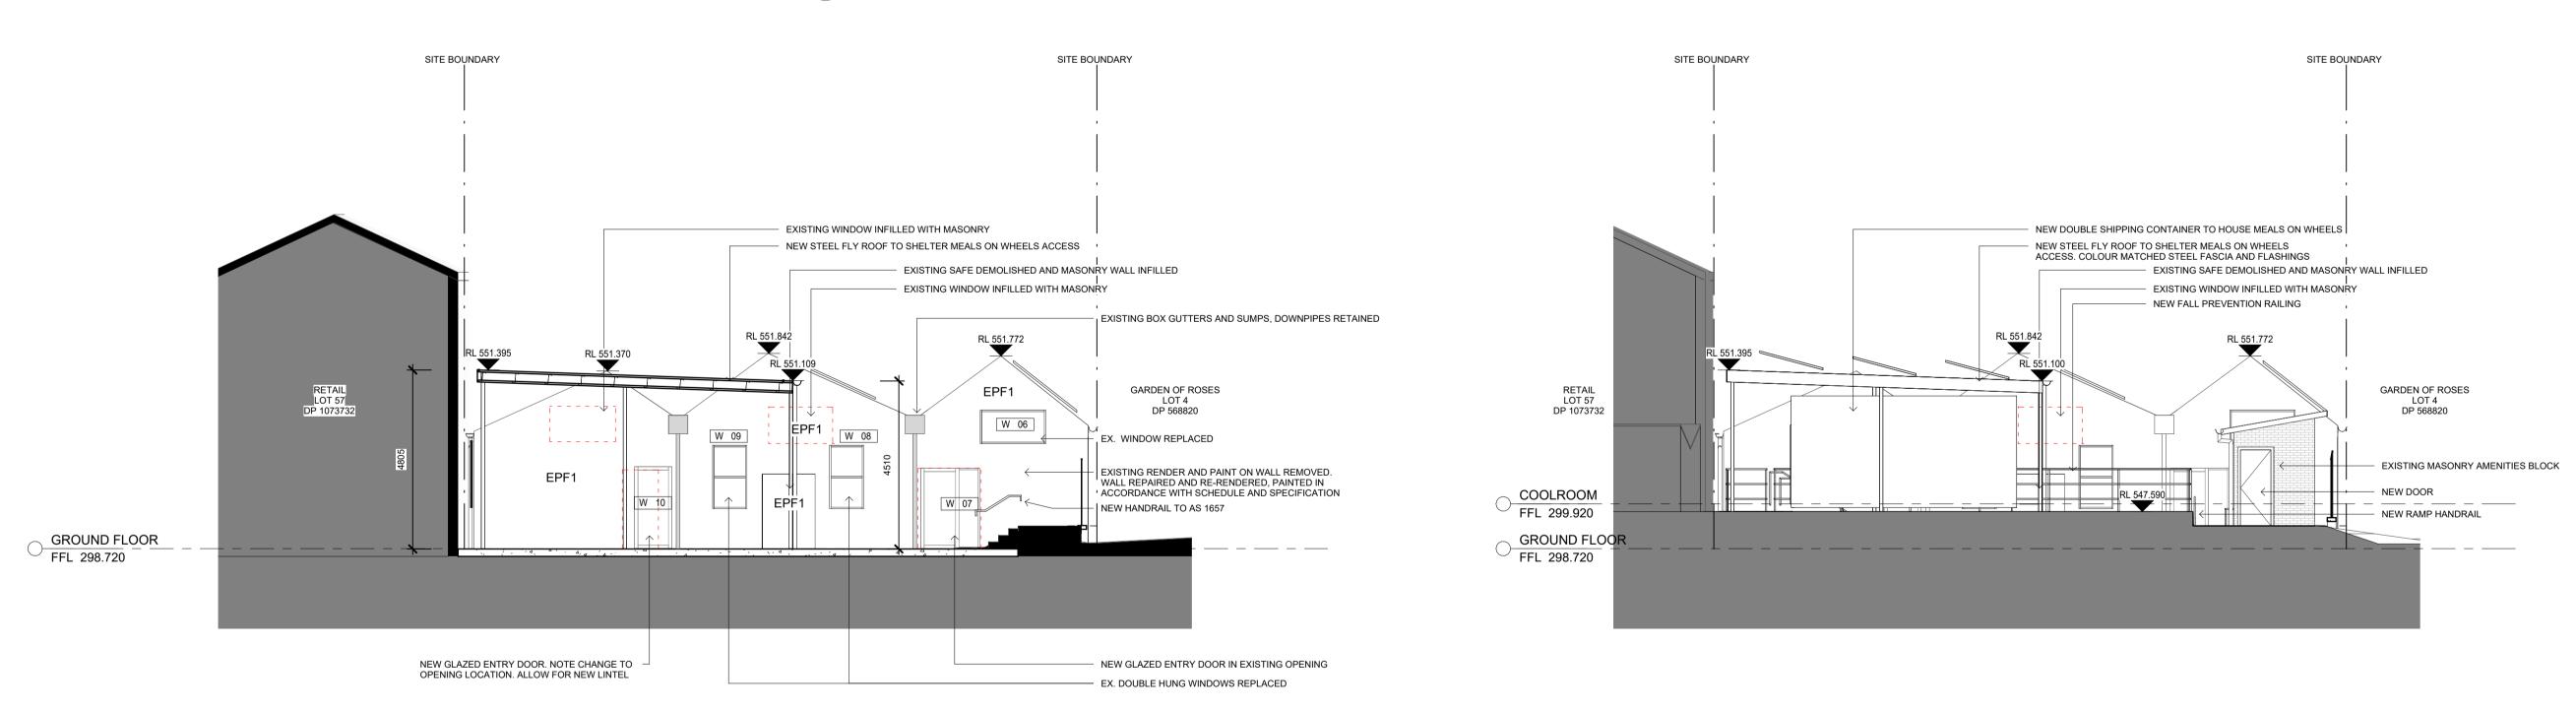

## CLIENT/PROJECT CABONNE HOME SUPPORT REFURBISHMENT 70 GASKILL STREET, CANOWINDRA, NSW 2804

DRAWING TITLE

SCALE 1: 100@ A1

**ELEVATIONS SHEET 2** 

**REVISION** 

PROJECT 341608-1

**MATERIALS** AL ALUMINIUM
BK BRICK
CONC CONCRETE
CPT CARPET
CFC COMPRESSED FIBRE CEMENT
CLD CLADDING
FC FIBRE CEMENT SHEETING
G GLASS
MS MILD STEEL MDF MEDIUM DENSITY FIBREBOARD
PF PAINT FINISH
PBD PLASTERBOARD
RF ROOF SHEETING