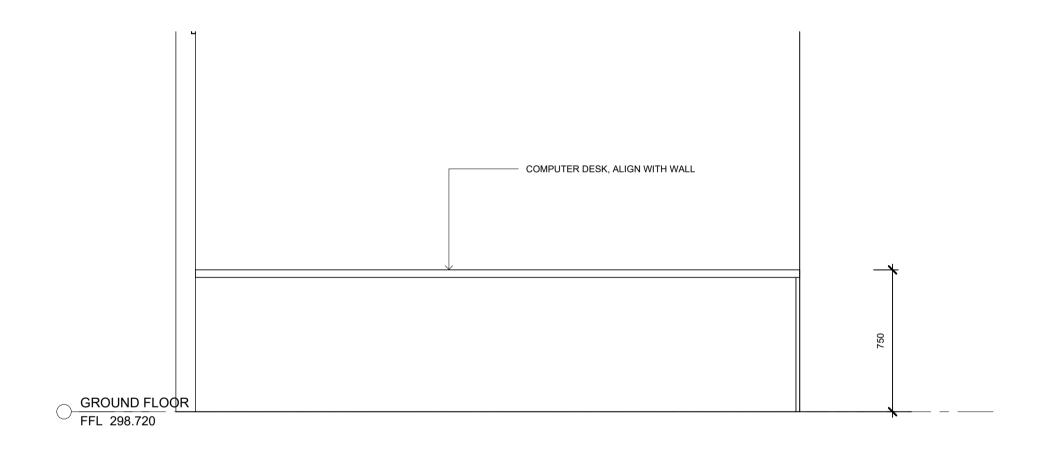

DESIGN

PJL

DRAWING TITLE

indicated

PROJECT 341608-1

REAR YARD DETAILS

COMPUTER DESK ELEVATION 2 I : 20