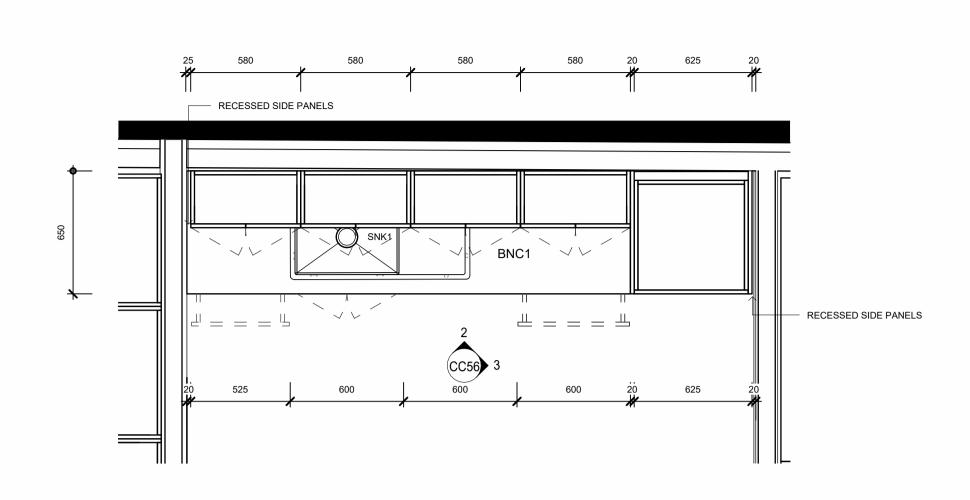

Library Kitchenette 3D

CHS RECEPTION DETAIL PLAN

CHS Reception 3D

NOT FOR CONSTRUCTION

**MATERIALS** AL ALUMINIUM
BK BRICK
CONC CONCRETE
CPT CARPET
CFC COMPRESSED FIBRE CEMENT
CLD CLADDING
FC FIBRE CEMENT SHEETING
G GLASS
MS MILD STEEL MISCELLANEOUS