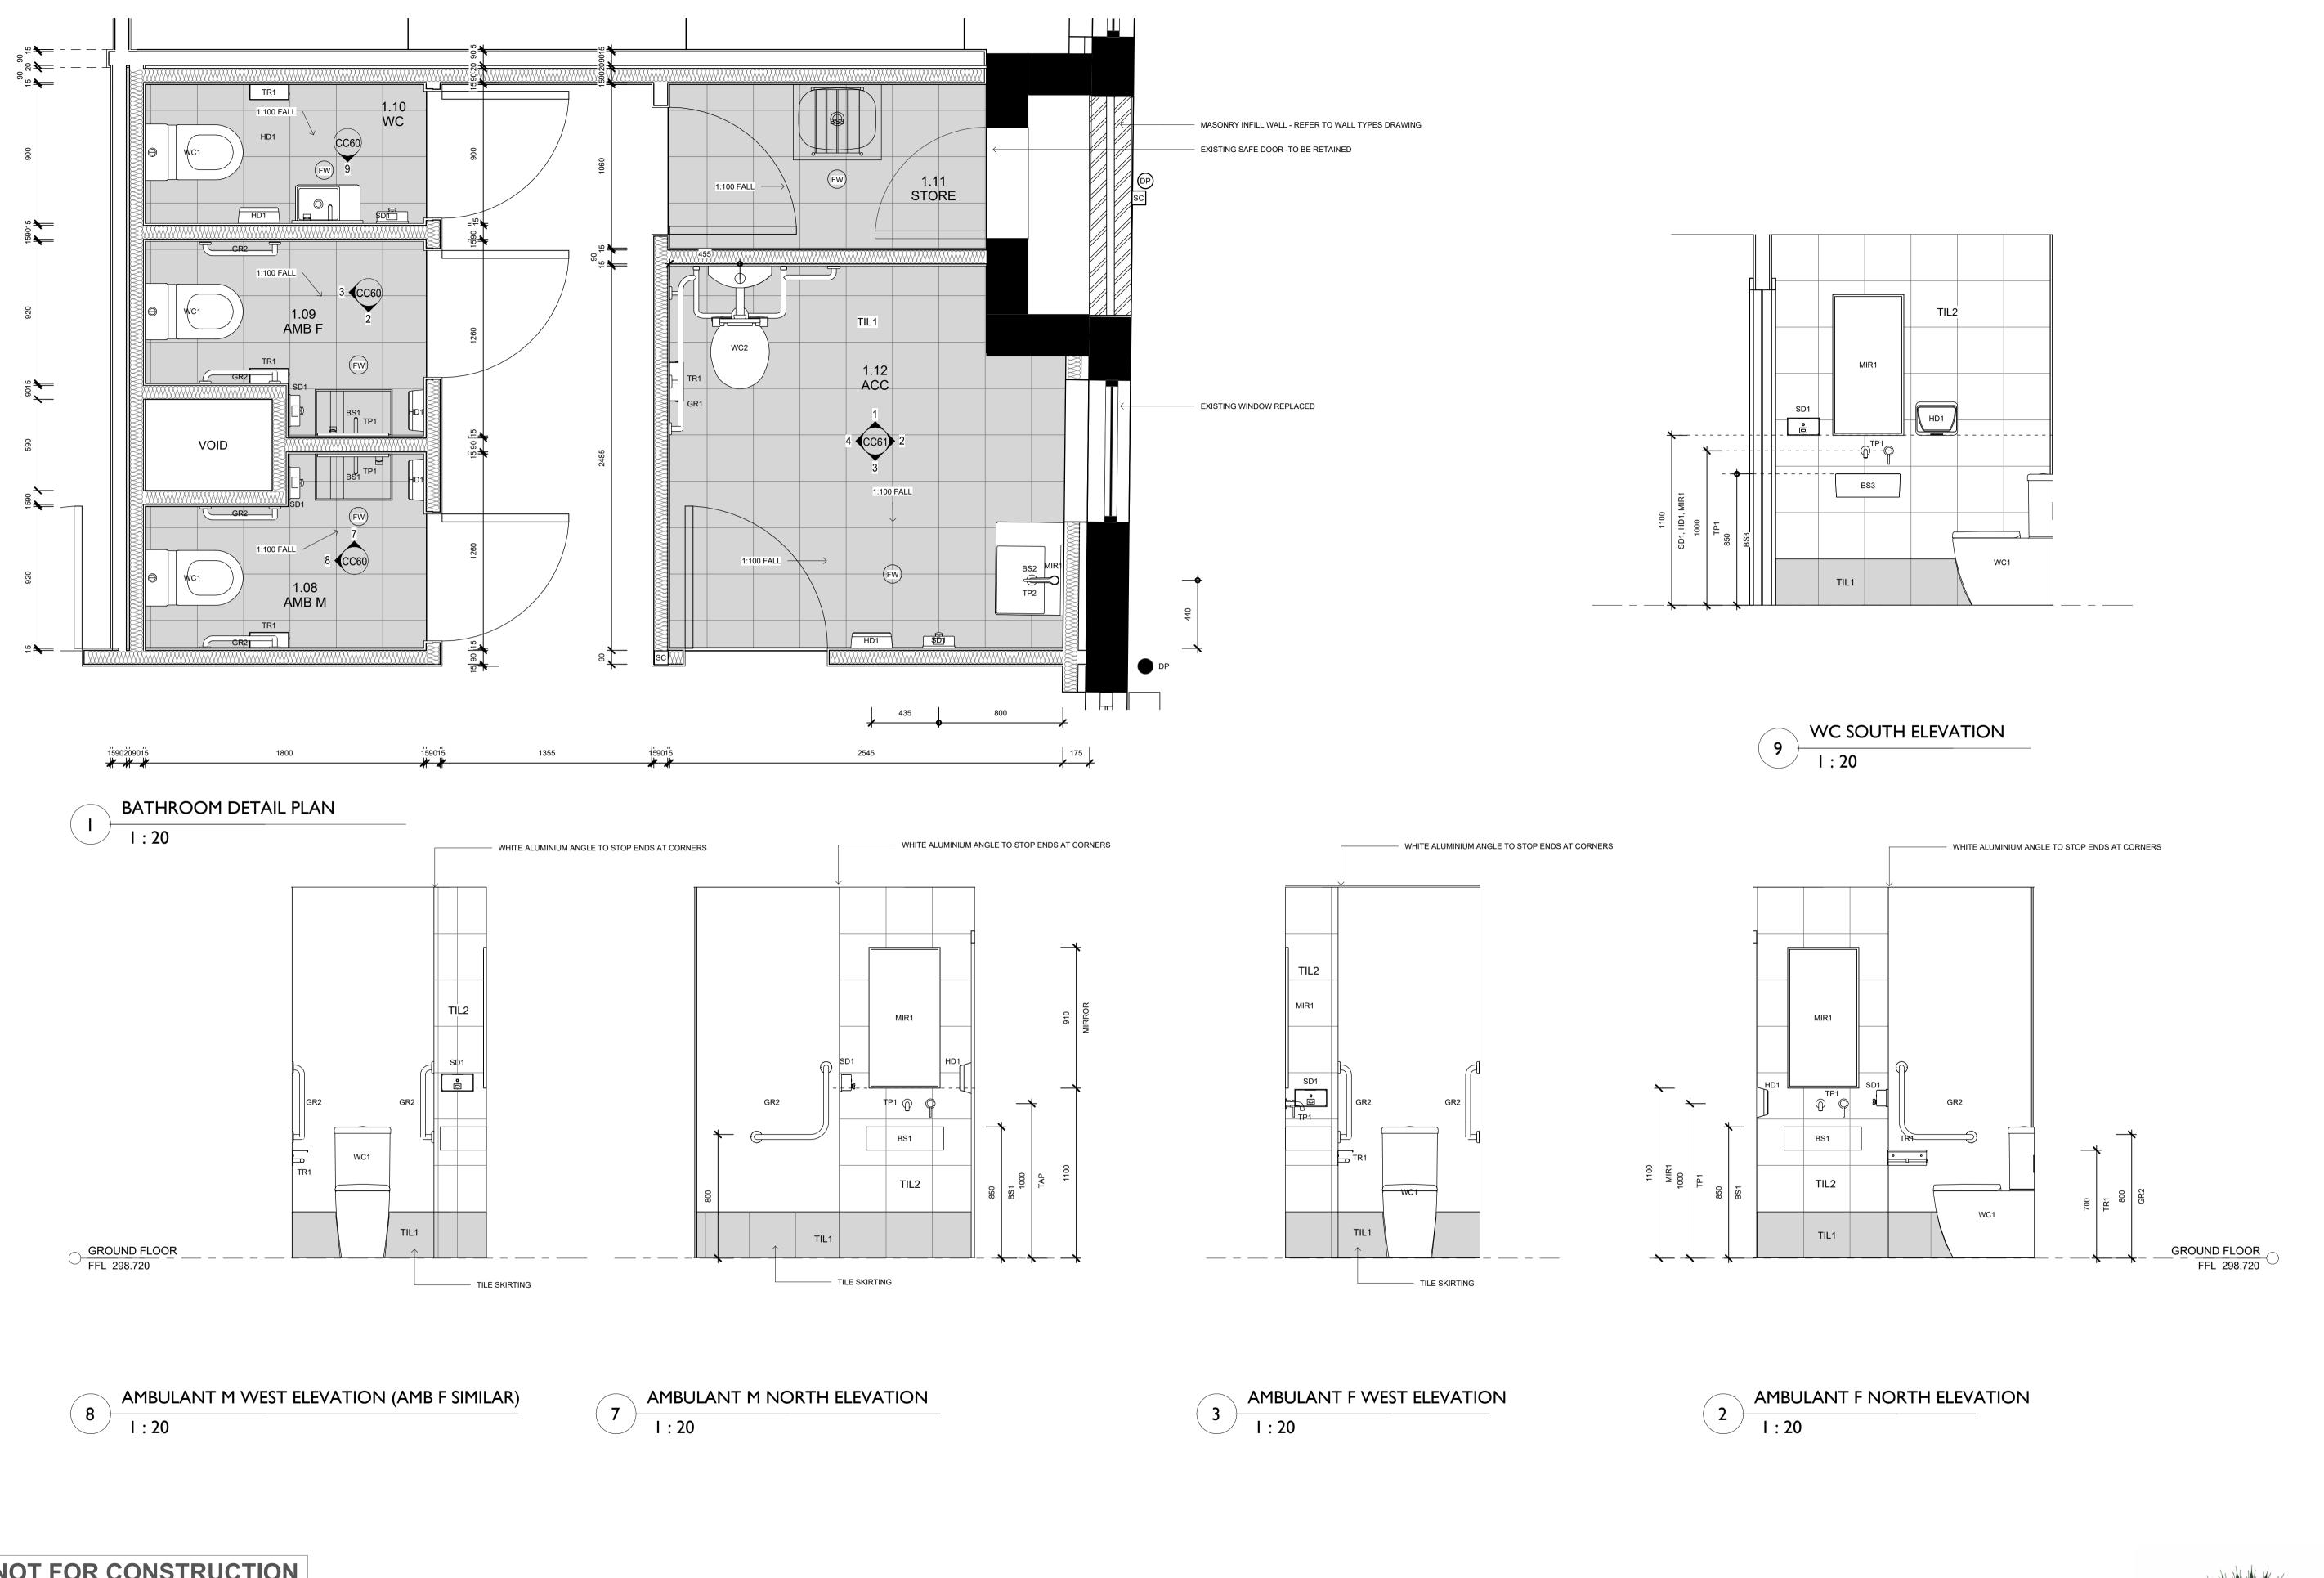

## DRAWING SCHEDULE

| DRAWING NO. | DRAWING NAME                      | REV |
|-------------|-----------------------------------|-----|
| CC00        | COVER                             | 6   |
| CC01        | NOTES                             | 1   |
| CC02        | SITE PLAN                         | 6   |
| CC05        | EXISTING GROUND FLOOR PLAN        | 6   |
| CC06        | EXISTING ROOF PLAN                | 4   |
| CC08        | DEMOLITION PLAN - GROUND FLOOR    | 5   |
| CC09        | DEMOLITION PLAN - ROOF            | 4   |
| CCI0        | PROPOSED GROUND FLOOR PLAN        | 7   |
| CCII        | PROPOSED GROUND FLOOR - REAR YARD | 6   |
| CC12        | PROPOSED ROOF PLAN                | 6   |
| CC13        | WALL TYPE PLAN                    | 2   |
| CC14        | CONCRETE PROFILE PLAN             | 2   |
| CC15        | REFLECTED CEILING PLAN            | 2   |
| CC16        | ELECTRICAL, DATA AND COMMS        | 2   |
| CC20        | ELEVATIONS SHEET I                | 4   |
| CC2I        | ELEVATIONS SHEET 2                | 4   |
| CC25        | SECTIONS SHEET I                  | 4   |
| CC26        | SECTIONS SHEET 2                  | 4   |
| CC30        | DETAIL SECTION I                  | 2   |
| CC31        | DETAIL SECTION 2                  | 2   |
| CC32        | DETAIL SECTION 3                  | 2   |
| CC40        | FOYER DETAILS                     | 2   |
| CC4I        | ramp and stair details sheet i    | 2   |
| CC42        | LIBRARY CEILING DETAILS           | 2   |
| CC45        | REAR YARD DETAILS                 | 1   |
| CC50        | LIBRARY JOINERY DETAILS           | 1   |
| CC52        | LIBRARY STAFF KITCHENETTE         | 1   |
| CC55        | CHS RECEPTION DETAILS             | 1   |
| CC56        | CHS STAFF KITCHENETTE             | 1   |
| CC60        | BATHROOM DETAILS SHEET I          | 1   |
| CC61        | BATHROOM DETAILS SHEET 2          | 1   |
| CC90        | WINDOW SCHEDULE                   | 3   |
| CC91        | SKYLIGHT SCHEDULE                 | 1   |
| CC95        | 3D IMAGES                         | 3   |