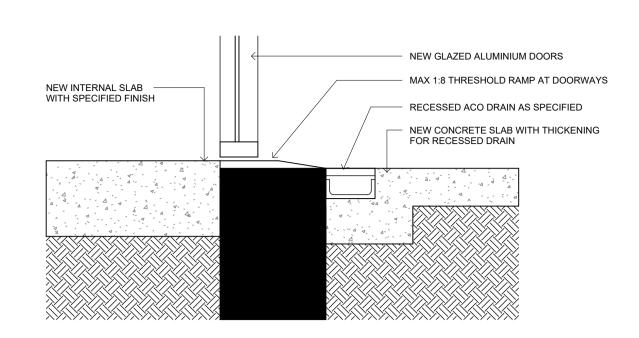

DESIGN

PJL

DRAWING TITLE

indicated

PROJECT 341608-1

REAR YARD DETAILS

COMPUTER DESK ELEVATION 2 I : 20