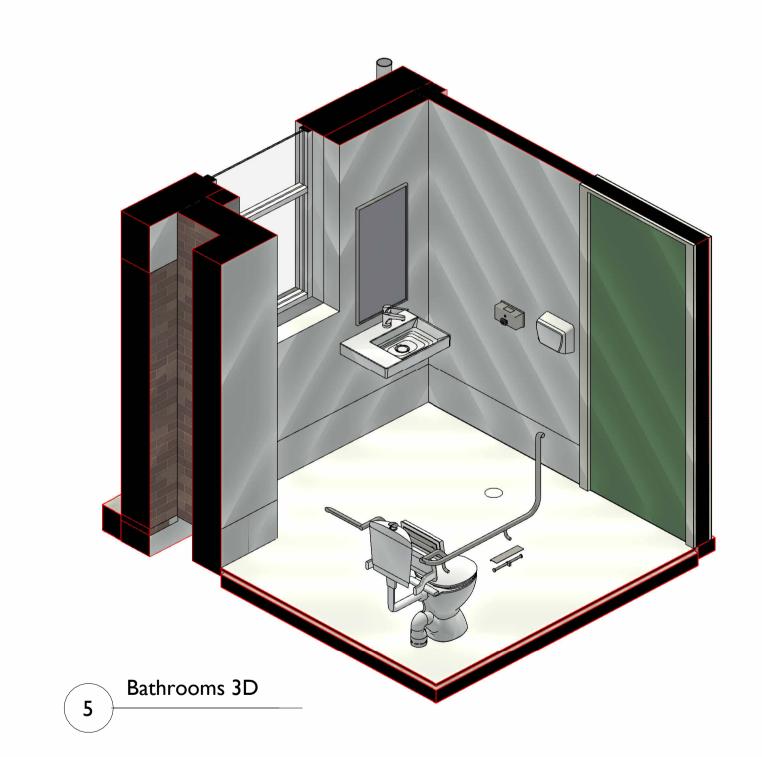

## DRAWING SCHEDULE

| DRAWING NO. | DRAWING NAME                      | REV |
|-------------|-----------------------------------|-----|
| CC00        | COVER                             | 6   |
| CC01        | NOTES                             | 1   |
| CC02        | SITE PLAN                         | 6   |
| CC05        | EXISTING GROUND FLOOR PLAN        | 6   |
| CC06        | EXISTING ROOF PLAN                | 4   |
| CC08        | DEMOLITION PLAN - GROUND FLOOR    | 5   |
| CC09        | DEMOLITION PLAN - ROOF            | 4   |
| CCI0        | PROPOSED GROUND FLOOR PLAN        | 7   |
| CCII        | PROPOSED GROUND FLOOR - REAR YARD | 6   |
| CC12        | PROPOSED ROOF PLAN                | 6   |
| CC13        | WALL TYPE PLAN                    | 2   |
| CC14        | CONCRETE PROFILE PLAN             | 2   |
| CC15        | REFLECTED CEILING PLAN            | 2   |
| CC16        | ELECTRICAL, DATA AND COMMS        | 2   |
| CC20        | ELEVATIONS SHEET I                | 4   |
| CC2I        | ELEVATIONS SHEET 2                | 4   |
| CC25        | SECTIONS SHEET I                  | 4   |
| CC26        | SECTIONS SHEET 2                  | 4   |
| CC30        | DETAIL SECTION I                  | 2   |
| CC31        | DETAIL SECTION 2                  | 2   |
| CC32        | DETAIL SECTION 3                  | 2   |
| CC40        | FOYER DETAILS                     | 2   |
| CC4I        | ramp and stair details sheet i    | 2   |
| CC42        | LIBRARY CEILING DETAILS           | 2   |
| CC45        | REAR YARD DETAILS                 | 1   |
| CC50        | LIBRARY JOINERY DETAILS           | 1   |
| CC52        | LIBRARY STAFF KITCHENETTE         | 1   |
| CC55        | CHS RECEPTION DETAILS             | 1   |
| CC56        | CHS STAFF KITCHENETTE             | 1   |
| CC60        | BATHROOM DETAILS SHEET I          | 1   |
| CC61        | BATHROOM DETAILS SHEET 2          | 1   |
| CC90        | WINDOW SCHEDULE                   | 3   |
| CC91        | SKYLIGHT SCHEDULE                 | 1   |
| CC95        | 3D IMAGES                         | 3   |