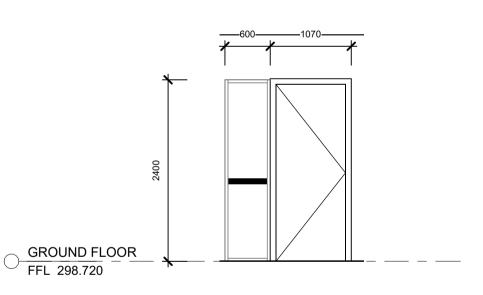

#### DOOR TYPE 01

DOOR HARDWARE SUPPLY AND INSTALLATION TO COMPLY WITH AS1428.1

#### DOOR TYPE SCHEDULE

**MODEL:** ALUMINIUM OR STEEL FRAMED HINGED DOOR. MANUFACTURER: NORTH EASTERN DOORS & FRAMES OR EQ. **REQUIREMENTS:** CLEAR OPENING MIN 850mm & MIN. 30% LUMINANCE CONTRAST BETWEEN DOOR LEAF & DOOR FRAME TO

#### DOOR HARDWARE

AS1428.1

REFER TO SCOPE OF WORKS DOCUMENT (DOOR HARDWARE SCHEDULE) FOR DETAILS OF HARDWARE SPECIFICATION.