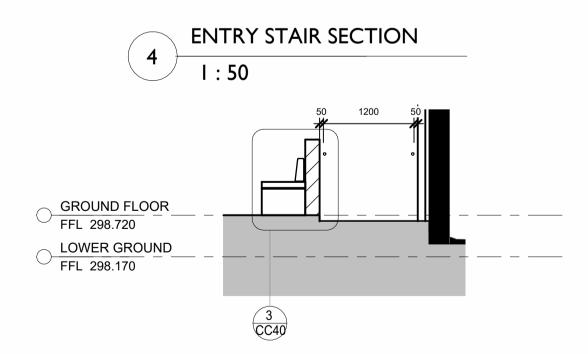

Stair and Ramp Details

# DRAWING TITLE RAMP AND STAIR **DETAILS SHEET 1**

PROJECT 341608-1

indicated

LIBRARY CEILING DETAIL SECTION I

LIBRARY CEILING DETAIL SECTION 2