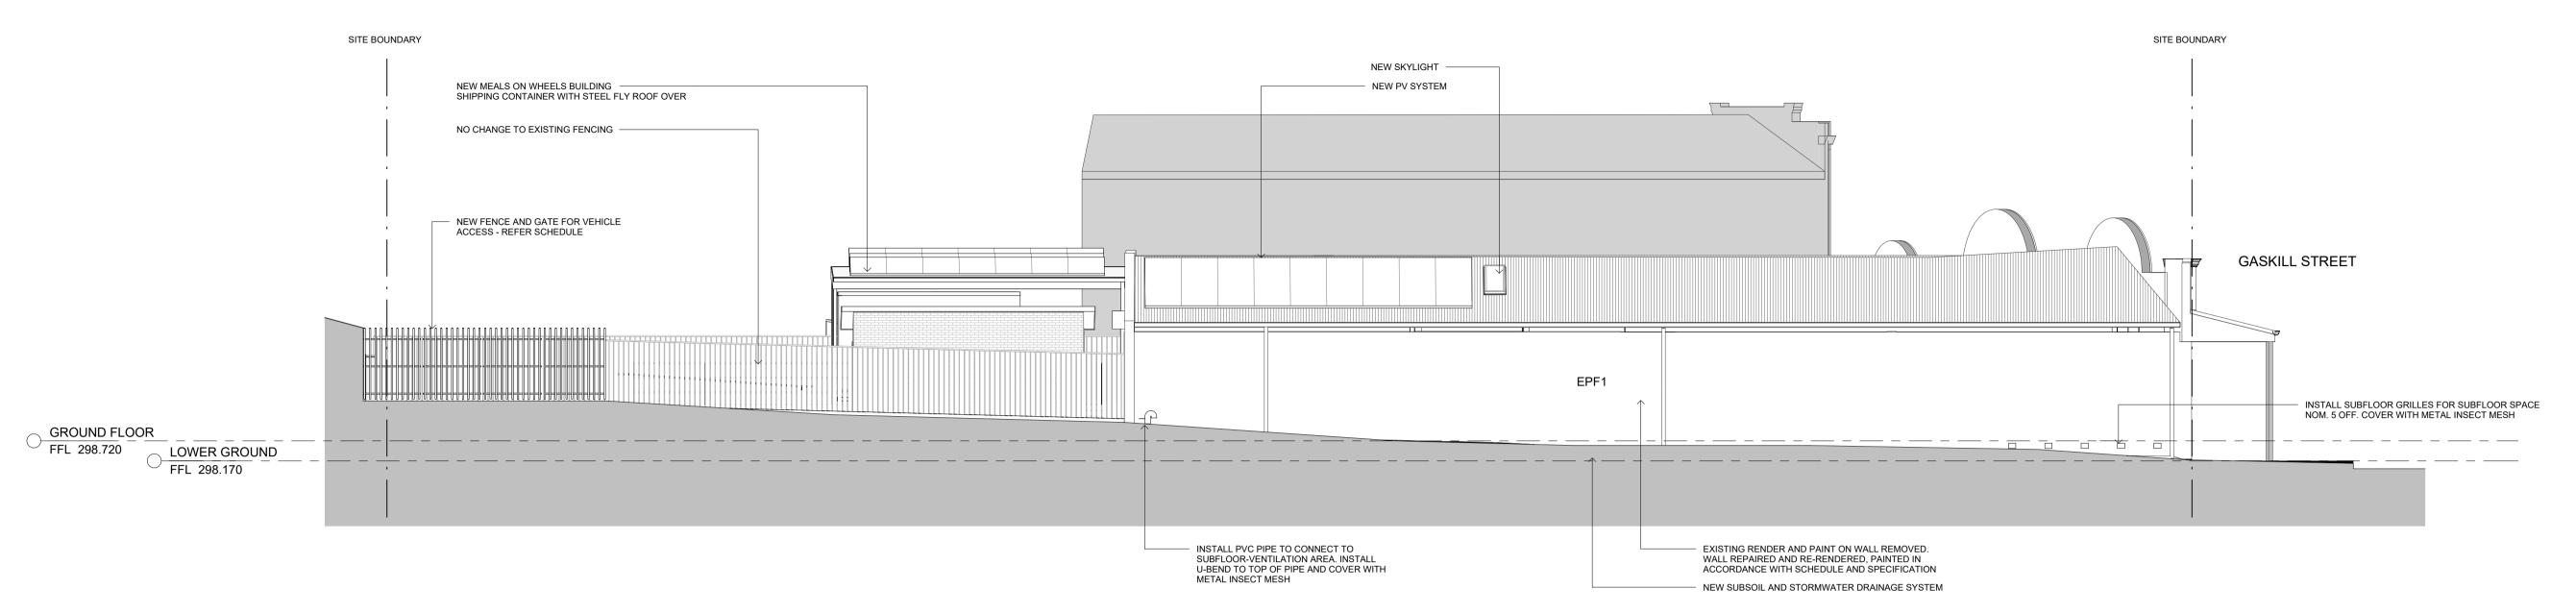

| 4   | 29.11.24 | Tender Issue    | 70 GASKILL STREET, CANOWINDRA, NSW |
| LL COMPLY WITH THE REQUIREMENTS OF                                                                                               |     |          |                 | 2804                               |
| RDS.                                                                                                                             |     |          |                 | 2001                               |
|                                                                                                                                  | III |          |                 |                                    |

## DRAWING TITLE **ELEVATIONS SHEET 1**

**REVISION** 







SOUTH ELEVATION

#### NOT FOR CONSTRUCTION

**MATERIALS** AL ALUMINIUM
BK BRICK
CONC CONCRETE
CPT CARPET
CFC COMPRESSED FIBRE CEMENT
CLD CLADDING
FC FIBRE CEMENT SHEETING
G GLASS
MS MILD STEEL A/H CPD DP

MDF MEDIUM DENSITY FIBREBOARD
PF PAINT FINISH
PBD PLASTERBOARD
RF ROOF SHEETING

SC STEEL COLUMN TIL TILE
TS TIMBER SCREEN
TVV TIMBER V-JOINT
WPM WATERPROOF MEMBRANE **MISCELLANEOUS** AHD AUSTRALIAN HEIGHT DATUM

FIXED

ACCESS HATCH CUPBOARD DOWNPIPE **EXISTING** EXPANSION JOINT FCL FINISHED CEILING LEVEL ABOVE
FFL FINISHED FLOOR LEVEL
(N) NEW
RL RELATIVE LEVEL
SKL SKYLIGHT
SRL STRUCTURAL REDUCED LEVEL
SWO STORMWATER OUTLET
TME TO MATCH EXISTING
TOW TOP OF WALL
UNO UNLESS NOTED OTHERWISE
VOS VERIFY ON SITE FINISHED CEILING LEVEL ABOVE FINISHED FLOOR LEVEL RELATIVE LEVEL
SKYLIGHT
STRUC