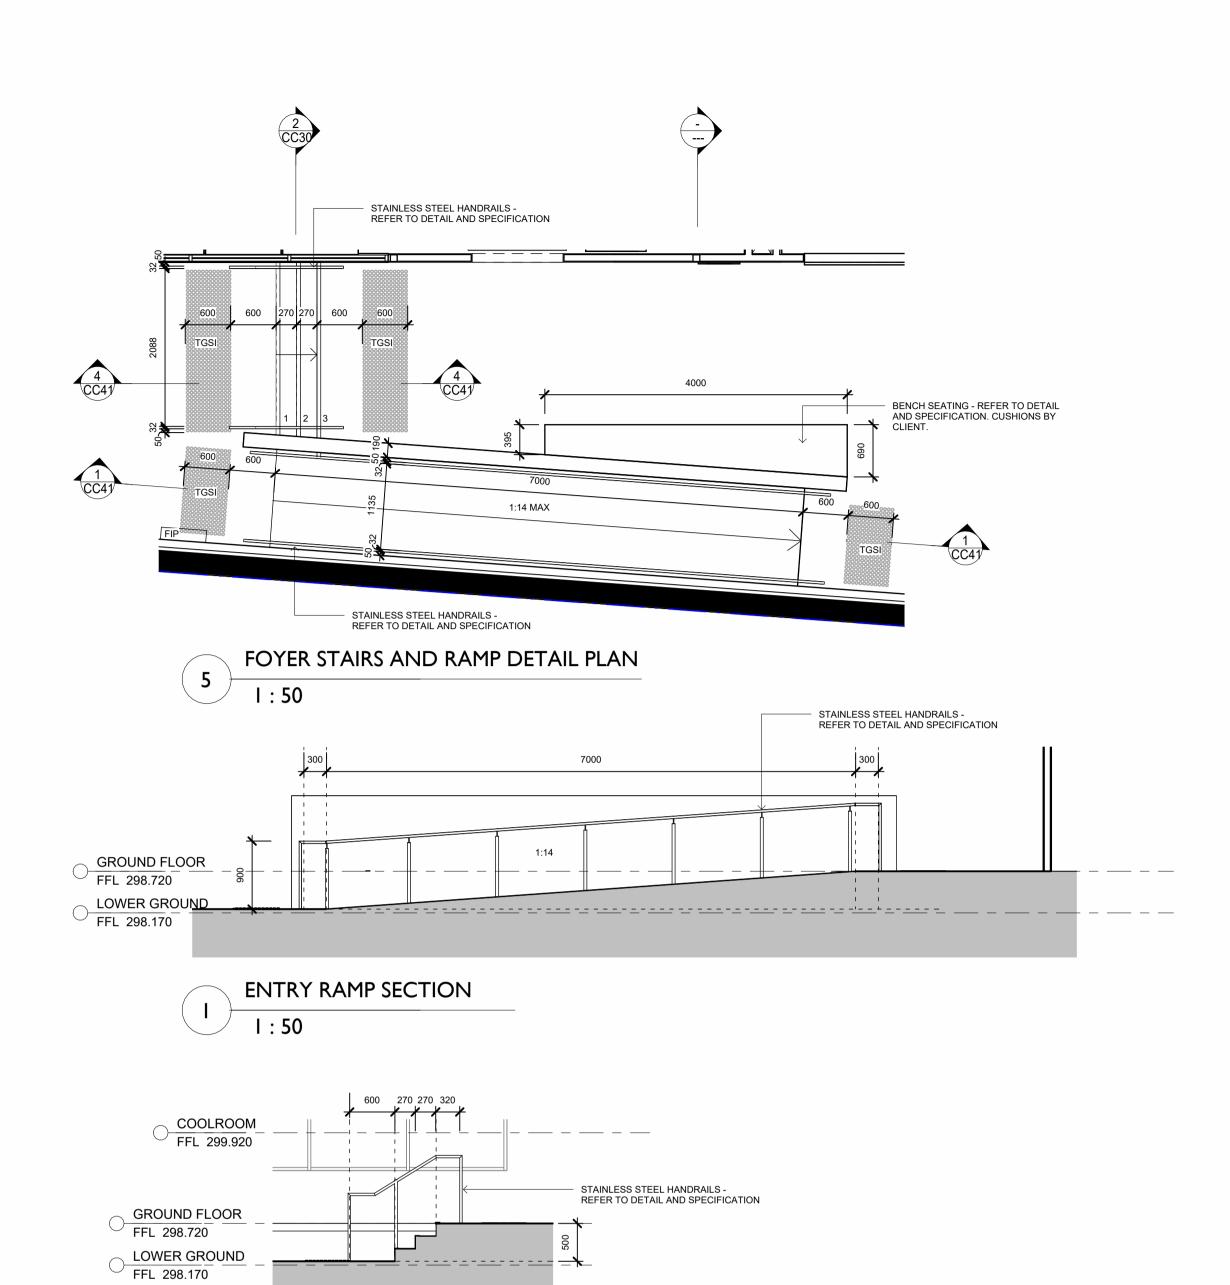

Stair and Ramp Details

# DRAWING TITLE RAMP AND STAIR **DETAILS SHEET 1**

PROJECT 341608-1

indicated

LIBRARY CEILING DETAIL SECTION I

LIBRARY CEILING DETAIL SECTION 2