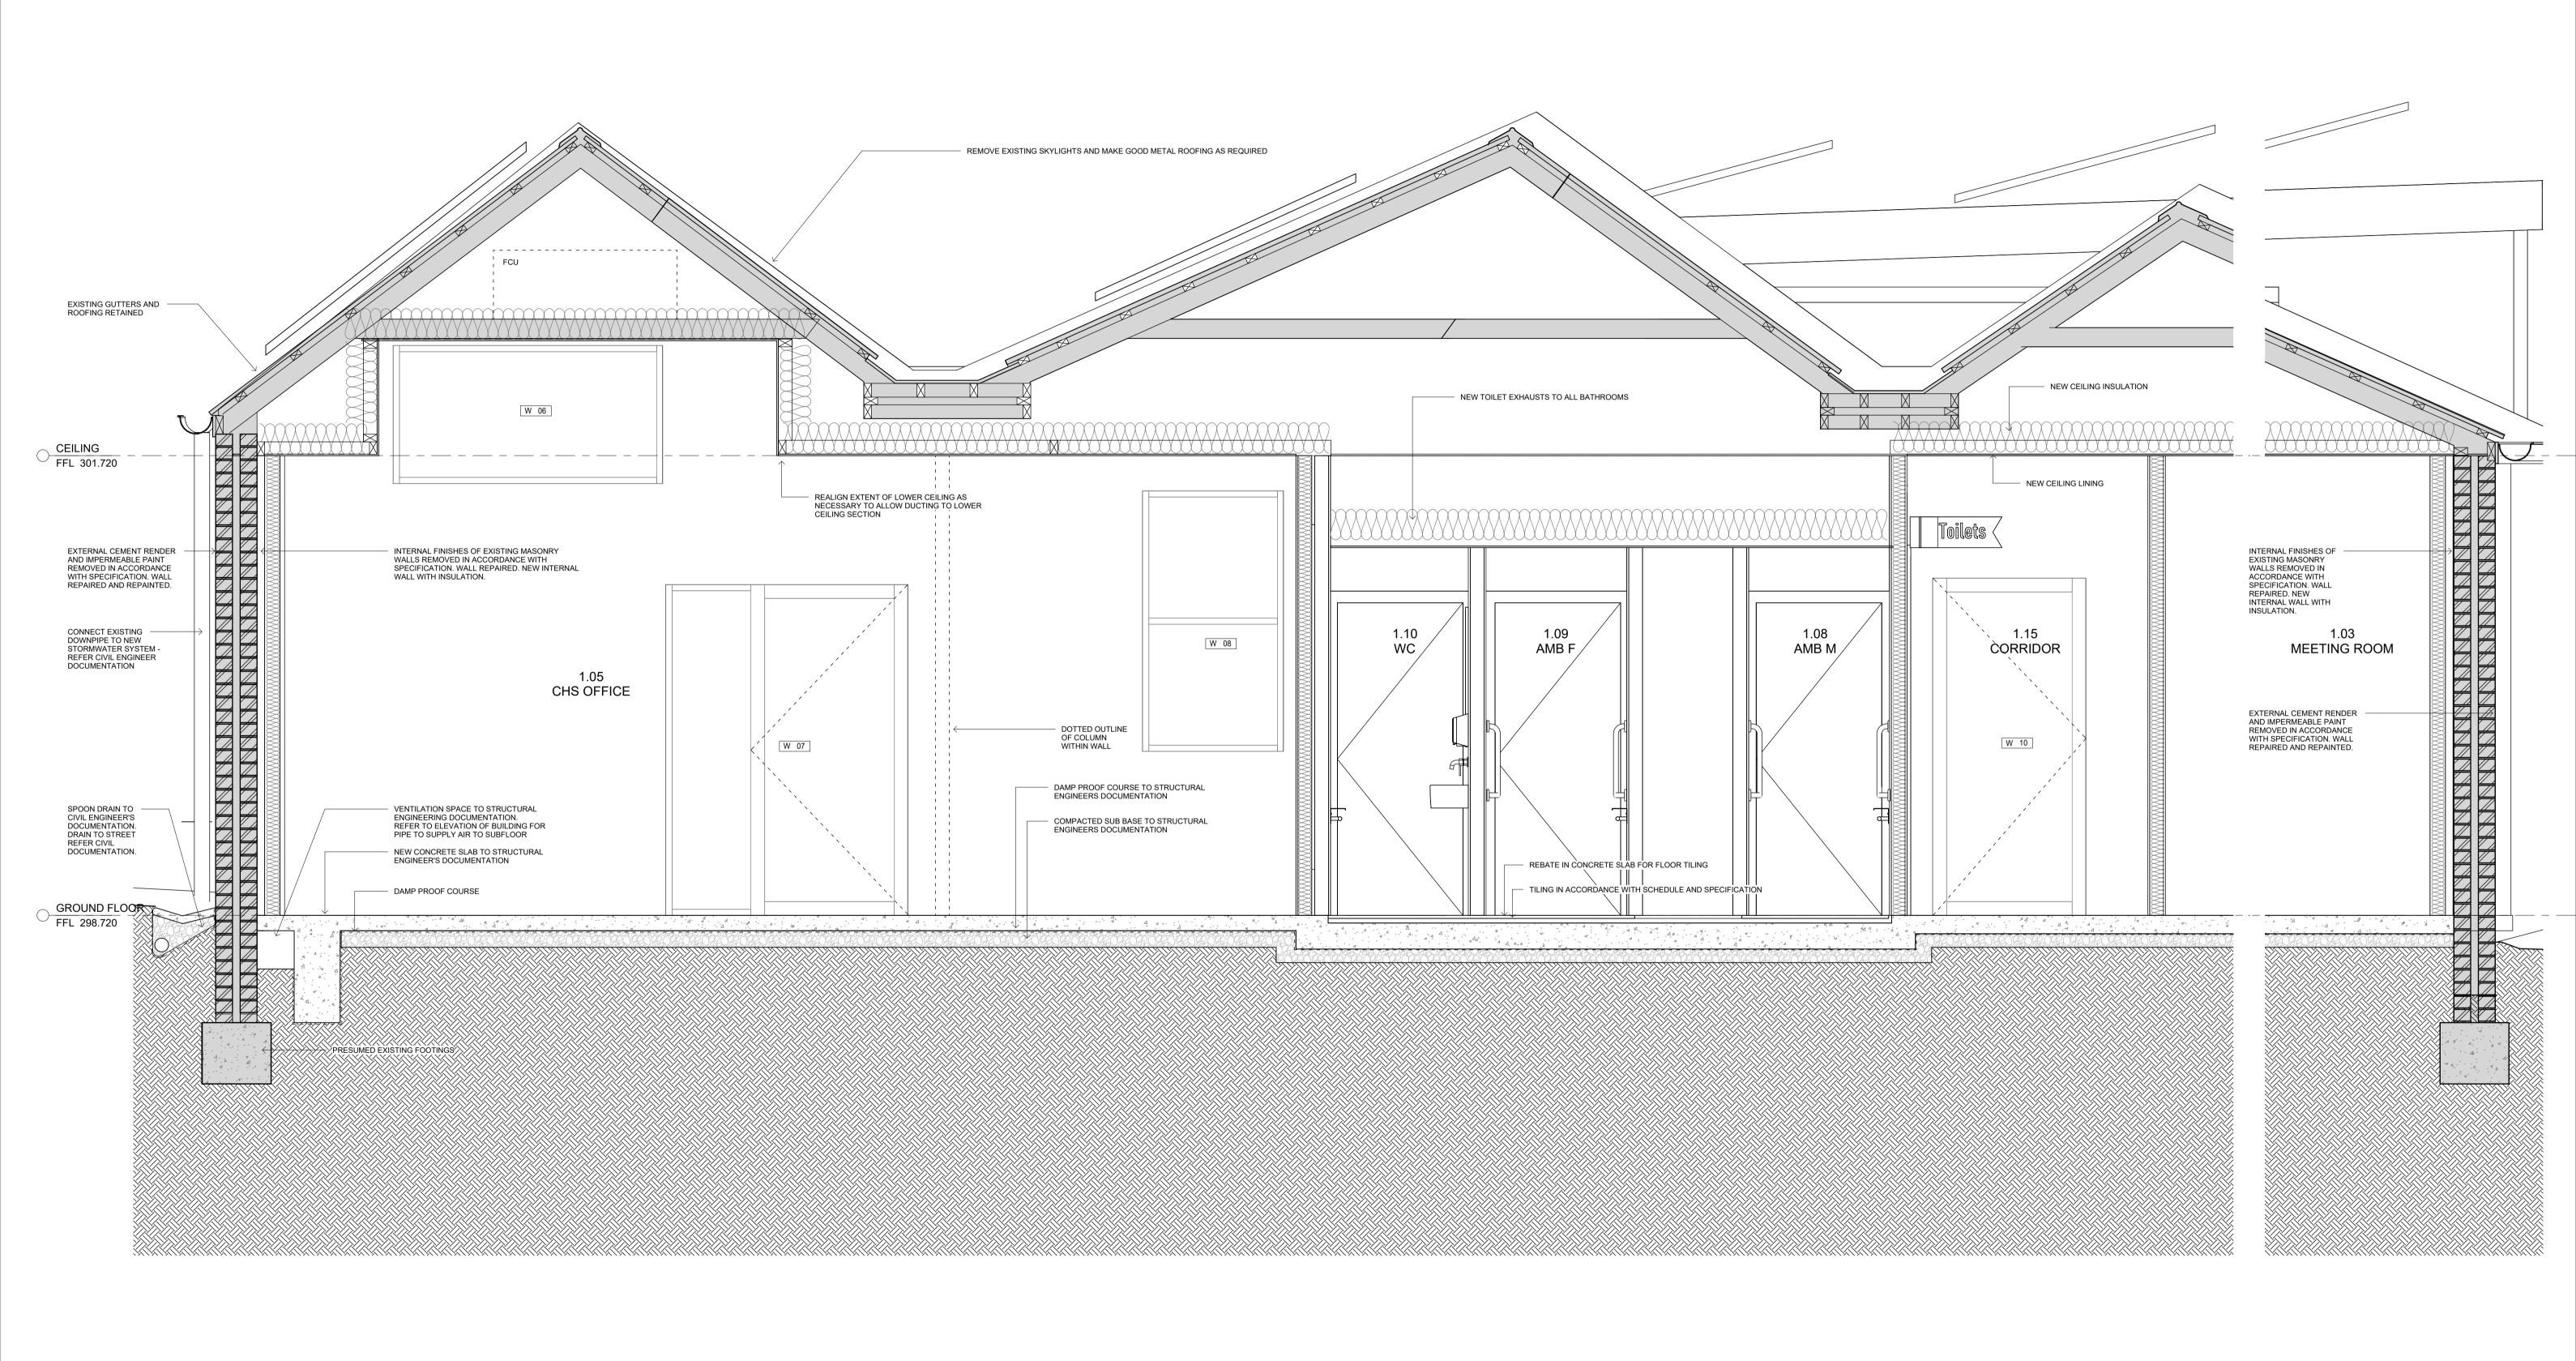

| T, CANOWINDRA, NS  |
| ANSHIP & MATERIALS SHALL COMPLY WITH THE REQUIREMENTS OF UNTAUSTRALIAN STANDARDS.                                                                                 |     |          |                    |                | 2804               |
| NG TO BE READ IN CONJUNCTION WITH ALL OTHER DRAWINGS & ATION COMPRISING THE SET INCLUDING THE SPECIFICATION AND                                                   |     |          |                    | DESIGN DII     | SCALE 4 . 20       |
| SULTANT'S DRAWINGS (WHERE SUPPLIED).                                                                                                                              |     |          |                    | PJL            | 1:20               |

# DRAWING TITLE

**DETAIL SECTION 2** 







**DESCRIPTION** 

Coordination Issue

Tender Issue

# NOT FOR CONSTRUCTION

**MATERIALS** ALUMINIUM BRICK CONC CONCRETE
CPT CARPET
CFC COMPRESSED FIBRE CEMENT
CLD CLADDING
FC FIBRE CEMENT SHEETING

TIL TILE TS TIMBER SCREEN
TVV TIMBER V-JOINT
WPM WATERPROOF MEMBRANE **MISCELLANEOUS** A/H CPD ACCESS HATCH GLASS CUPBOARD MILD STEEL MDF MEDIUM DENSITY FIBREBOARD
PF PAINT FINISH DOWNPIPE **EXISTING** PBD PLASTERBOARD RF ROOF SHEETING EXPANSION JOINT FIXED

FCL FFL (N) RL SKL SRL SWO TME SC STEEL COLUMN AUSTRALIAN HEIGHT DATUM

FINISHED CEILING LEVEL ABOVE FINISHED FLOOR LEVEL NEW RELATIVE LEVEL
SKYLIGHT
STRUCTURAL REDUCED LEVEL
STORMWATER OUTLET TO MATCH EXISTING TOW UNO TOP OF WALL UNLESS NOTED OTHERWISE

VOS VERIFY ON SITE

**DRAFT** 

| DIMENSIONS GIVEN ARE IN MILLIMETRES (UNLESS SHOWN OT