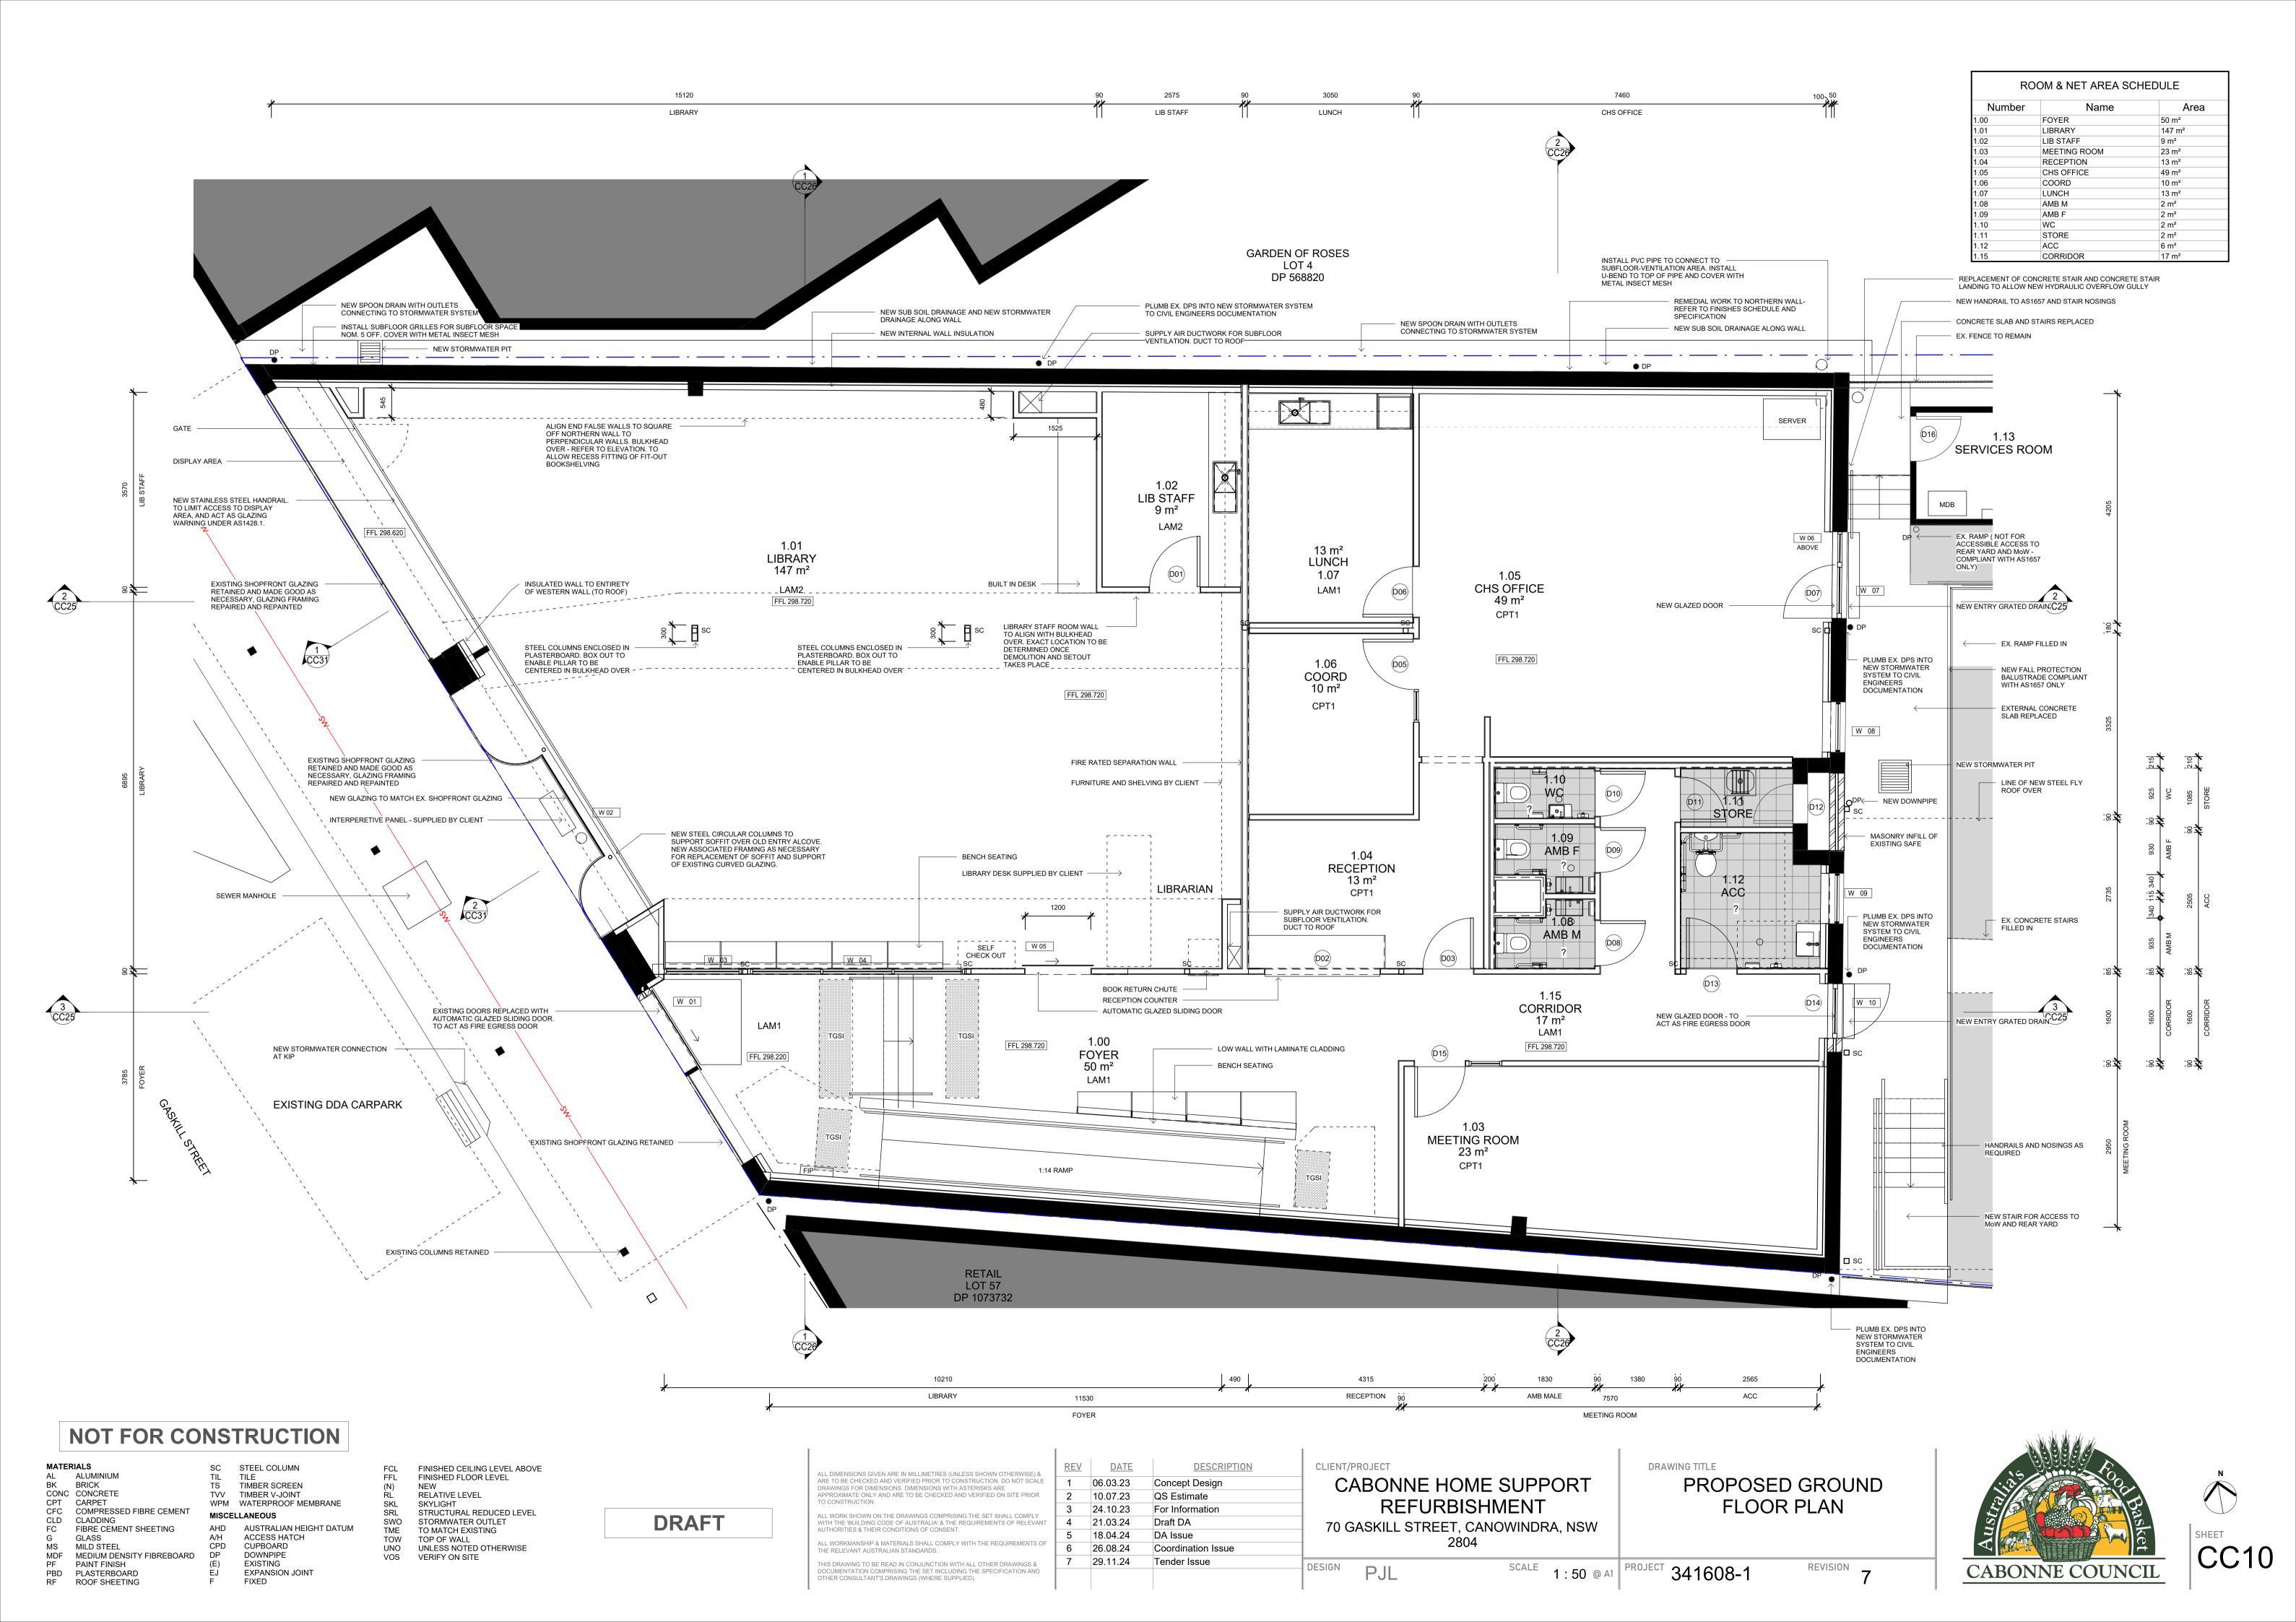

tion

Draft DA

DA Issue

Tender Issue

Coordination Issue

CLIENT/PROJECT CABONNE HOME SUPPORT REFURBISHMENT 70 GASKILL STREET, CANOWINDRA, NSW 2804 DRAWING TITLE **EXISTING GROUND** FLOOR PLAN

**REVISION** 

PROJECT 341608-1







5 29.11.24

ALL WORKMANSHIP & MATERIALS SHALL COMPLY WITH THE REQUIREMENTS CONTROL THE RELEVANT AUSTRALIAN STANDARDS.

THIS DRAWING TO BE READ IN CONJUNCTION WITH ALL OTHER DRAWINGS & DOCUMENTATION COMPRISING THE SET INCLUDING THE SPECIFICATION AND OTHER CONSULTANT'S DRAWINGS (WHERE SUPPLIED).

Tender Issue

DESIGN

PROJECT 341608-1

**REVISION** 

CABONNE COUNCIL

AHD AUSTRALIAN HEIGHT DATUM

ACCESS HATCH

EXPANSION JOINT

CUPBOARD

**EXISTING** 

FIXED

DOWNPIPE

A/H CPD DP

MDF MEDIUM DENSITY FIBREBOARD
PF PAINT FINISH
PBD PLASTERBOARD
RF ROOF SHEETING







**MATERIALS** AL ALUMINIUM
BK BRICK
CONC CONCRETE
CPT CARPET
CFC COMPRESSED FIBRE CEMENT
CLD CLADDING
FC FIBRE CEMENT SHEETING
G GLASS
MS MILD STEEL A/H CPD DP (E) EJ MDF MEDIUM DENSITY FIBREBOARD
PF PAINT FINISH **EXISTING** 

PBD PLASTERBOARD RF ROOF SHEETING

SC STEEL COLUMN TIL TILE
TS TIMBER SCREEN
TVV TIMBER V-JOINT
WPM WATERPROOF MEMBRANE MISCELLANEOUS AHD AUSTRALIAN HEIGHT DATUM ACCESS HATCH CUPBOARD DOWNPIPE

EXPANSION JOINT

FIXED

FCL FINISHED CEILING LEVEL ABOVE
FFL FINISHED FLOOR LEVEL
(N) NEW
RL RELATIVE LEVEL
SKL SKYLIGHT
SRL STRUCTURAL REDUCED LEVEL
SWO STORMWATER OUTLET
TME TO MATCH EXISTING
TOW TOP OF WALL
UNO UNLESS NOTED OTHERWISE
VOS VERIFY ON SITE FINISHED CEILING LEVEL ABOVE FINISHED FLOOR LEVEL NEW RELATIVE LEVEL
SKYLIGHT
STRUCTURAL REDUCED LEVEL
STORMWATER OUTL