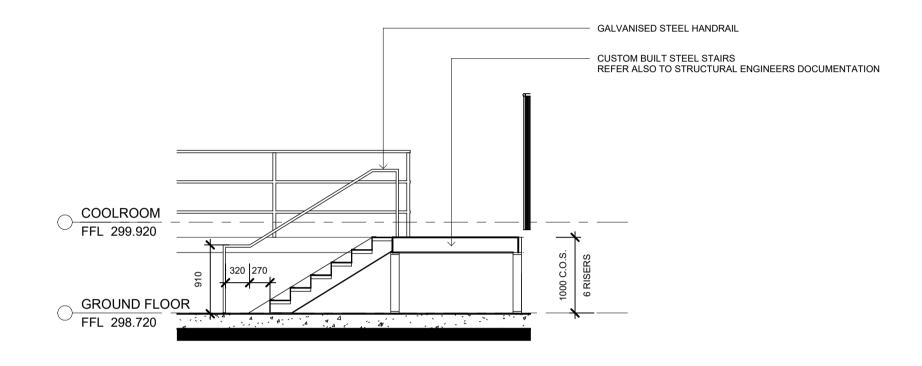

DRAWING TITLE LIBRARY CEILING DETAILS

REAR DOOR THRESHOLD TYPICAL

COOLROOM ACCESS STAIRS DETAIL PLAN

COOLROOM STAIR SECTION