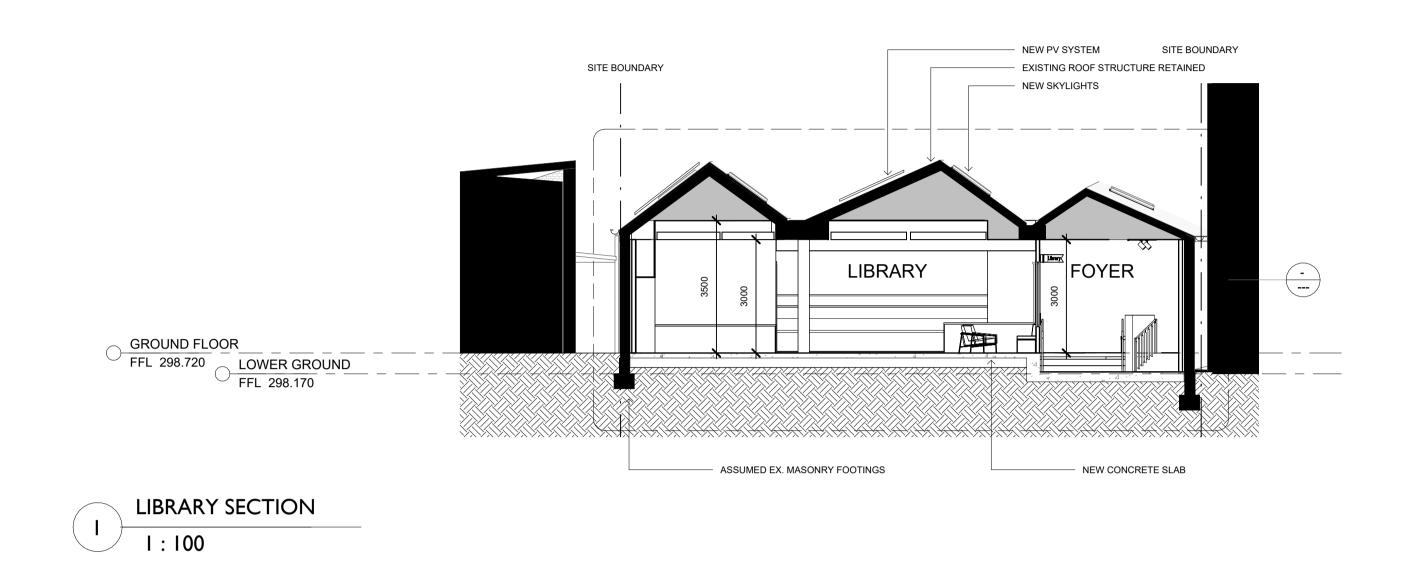

#### CLIENT/PROJECT CABONNE HOME SUPPORT REFURBISHMENT 70 GASKILL STREET, CANOWINDRA, NSW 2804

SCALE 1: 100@ A1

**DESCRIPTION** 

DESIGN

PJL

Draft DA

DA Issue

Tender Issue

Coordination Issue

DRAWING TITLE **SECTIONS SHEET 2** 

**REVISION** 

PROJECT 341608-1

**MATERIALS** ALUMINIUM BRICK CONC CONCRETE
CPT CARPET
CFC COMPRESSED FIBRE CEMENT
CLD CLADDING
FC FIBRE CEMENT SHEETING