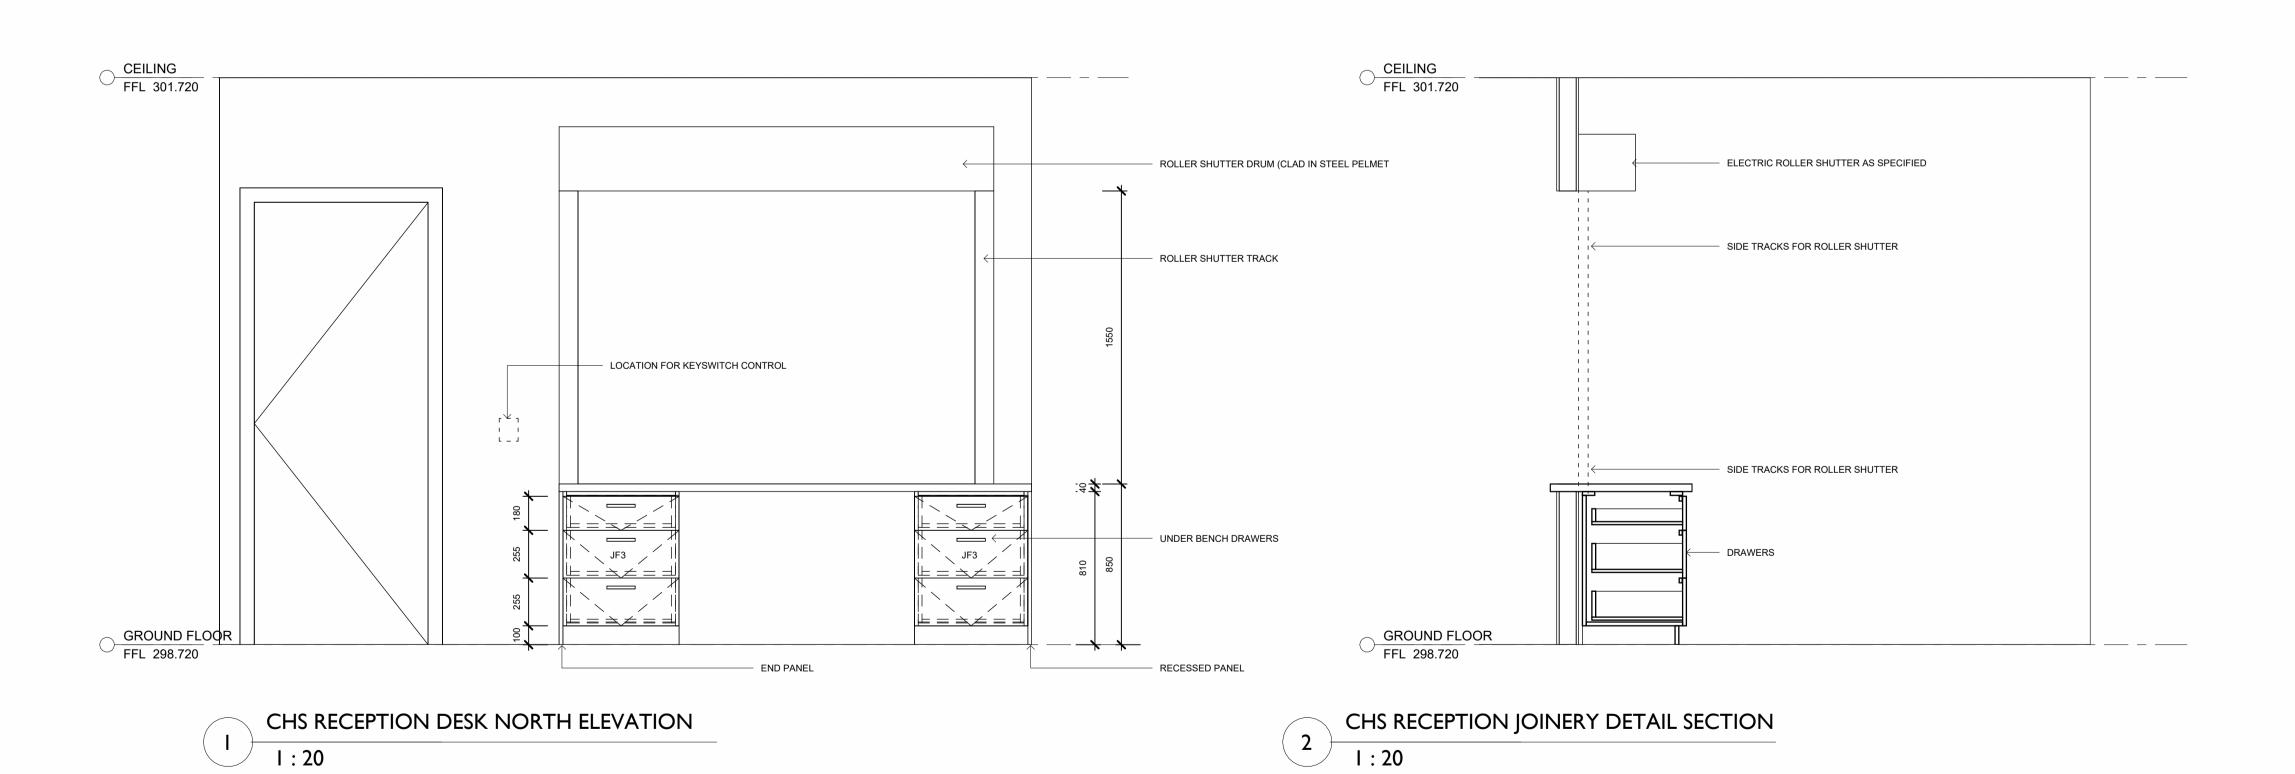

Library Kitchenette 3D

CHS RECEPTION DETAIL PLAN

CHS Reception 3D

NOT FOR CONSTRUCTION

**MATERIALS** AL ALUMINIUM
BK BRICK
CONC CONCRETE
CPT CARPET
CFC COMPRESSED FIBRE CEMENT
CLD CLADDING
FC FIBRE CEMENT SHEETING
G GLASS
MS MILD STEEL MISCELLANEOUS

DRAWING TITLE CHS RECEPTION DETAILS

CHS KITCHENETTE DETAIL PLAN

I: 20

CHS Kitchenette 3D

CHS KITCHENETTE SOUTH ELEVATION

CHS KITCHENETTE DETAIL SECTION

I: 20