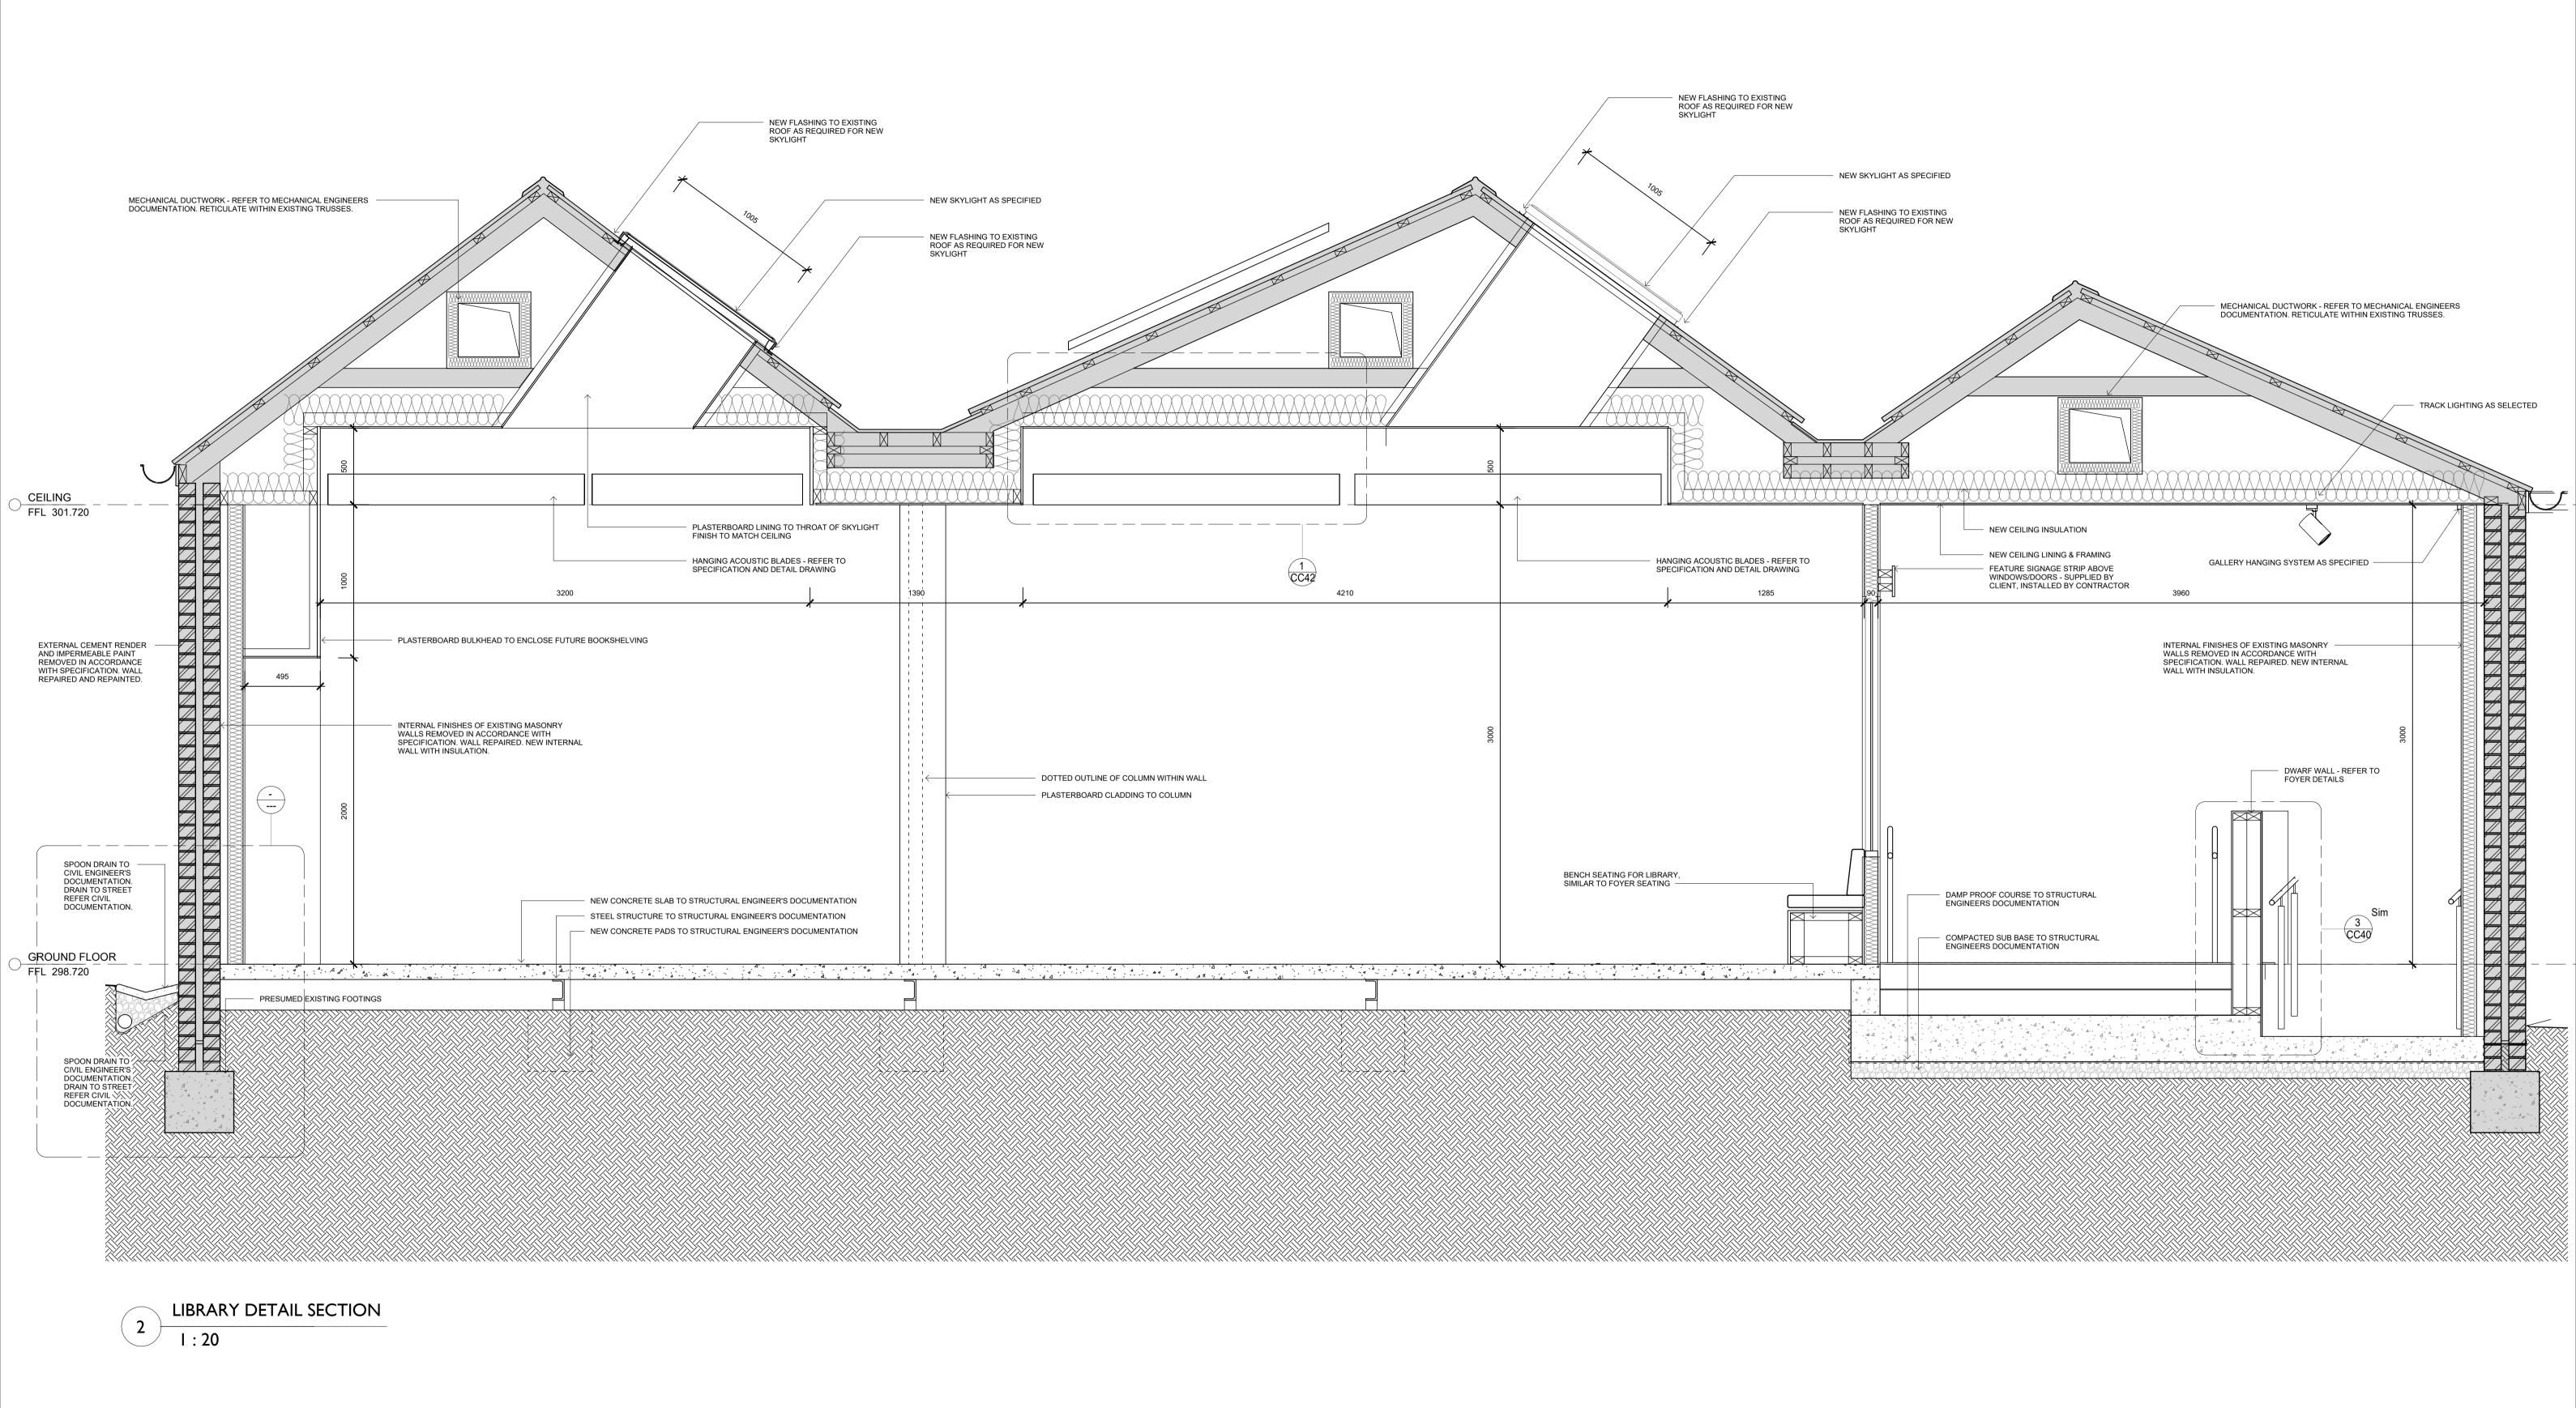

# DRAWING TITLE RAMP AND STAIR **DETAILS SHEET 1**

PROJECT 341608-1

indicated

LIBRARY CEILING DETAIL SECTION I

LIBRARY CEILING DETAIL SECTION 2

DRAWING TITLE LIBRARY CEILING DETAILS

REAR DOOR THRESHOLD TYPICAL

COOLROOM ACCESS STAIRS DETAIL PLAN

COOLROOM STAIR SECTION