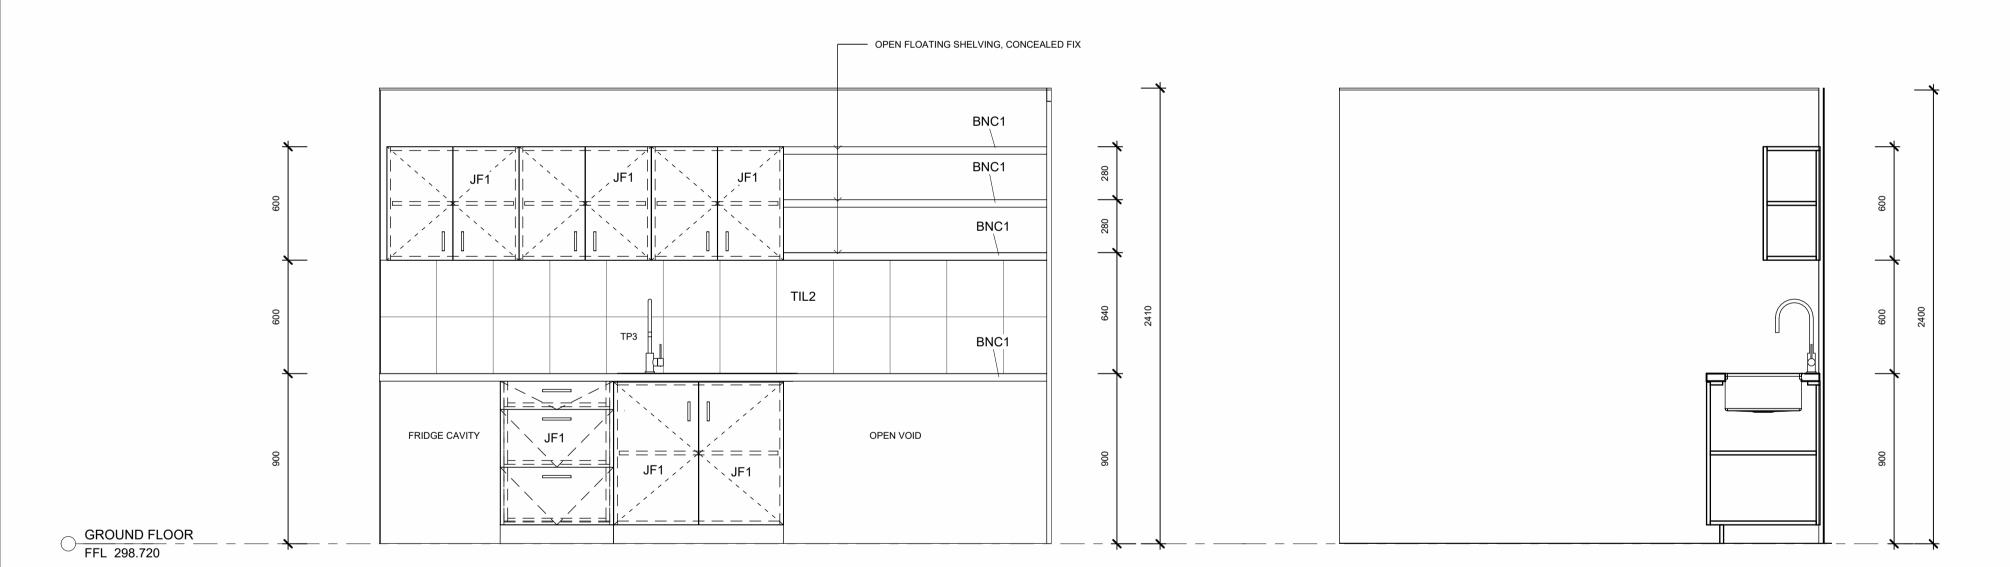

#### DRAWING TITLE LIBRARY JOINERY DETAILS

1:20 @ A1 PROJECT 341608-1

LIBRARY STAFF KITCHENETTE DETAIL PLAN
I: 20

LIBRARY STAFF KITCHENETTE SECTION