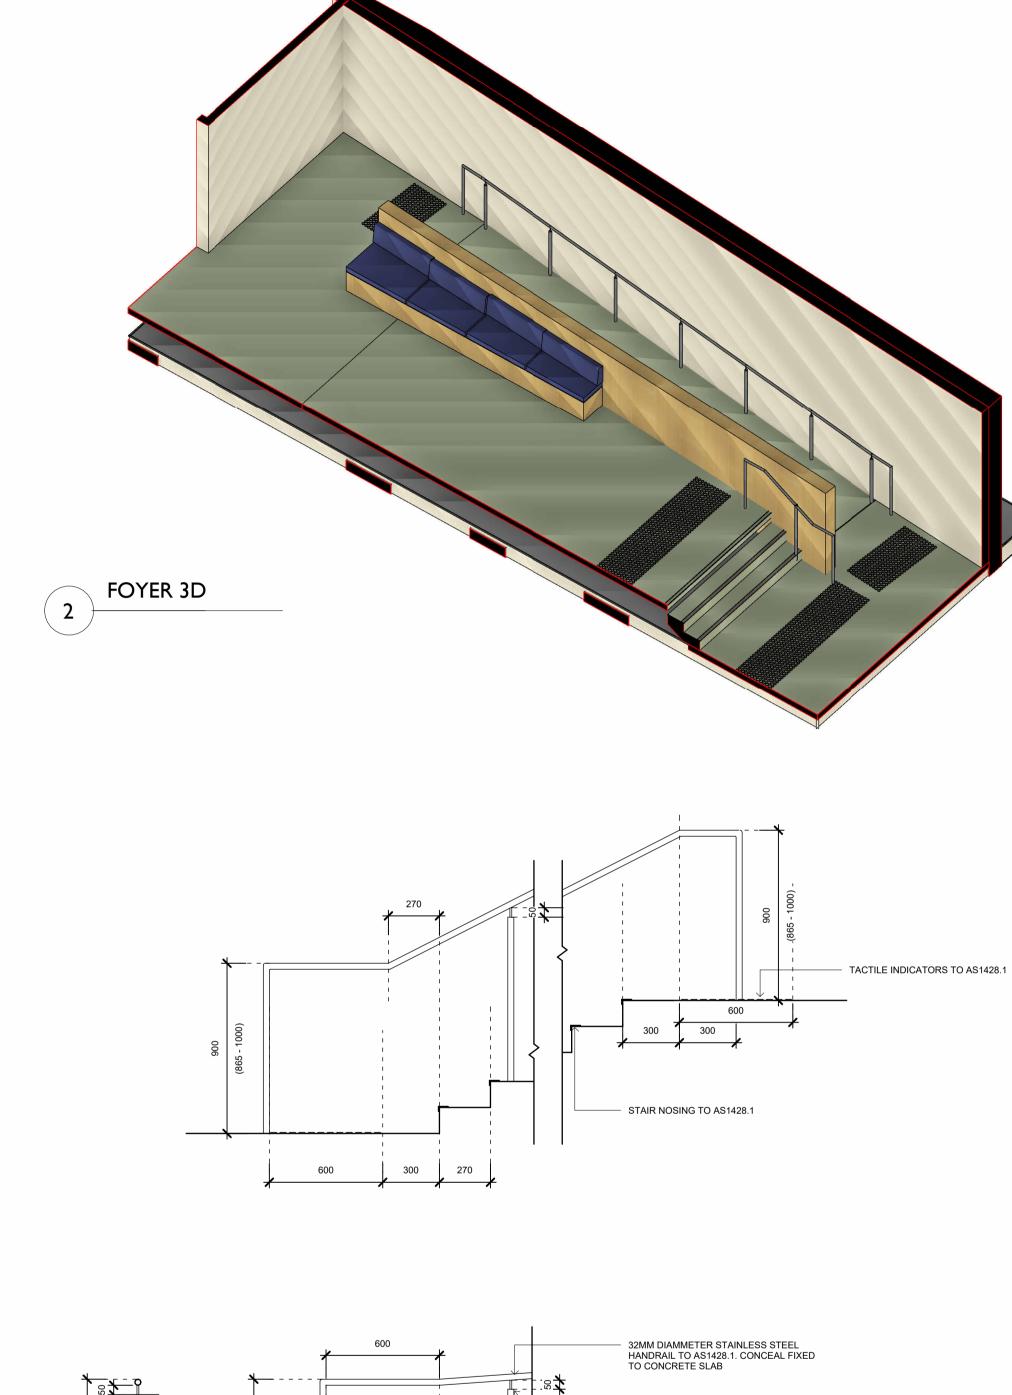

DRAWING TITLE **DETAIL SECTION 3** 

REVISION

PROJECT 341608-1

FOYER BENCH SEATING - LIBRARY AND FOYER TYPICAL 1:10

NEW ENTRY DOOR DETAIL SECTION

NEW TIMBER STRUCTURE TO SUPPORT SLIDING DOOR UNIT

SLIDING DOOR OPERATOR AS SPECIFIED

NEW GLAZED SLIDING DOOR

DRAWING TITLE FOYER DETAILS

REVISION

As @ A1 indicated PROJECT 341608-1

| Basket          |
|-----------------|
| CABONNE COUNCIL |
|                 |

BENCH AND RAMP SECTION

Stair and Ramp Details