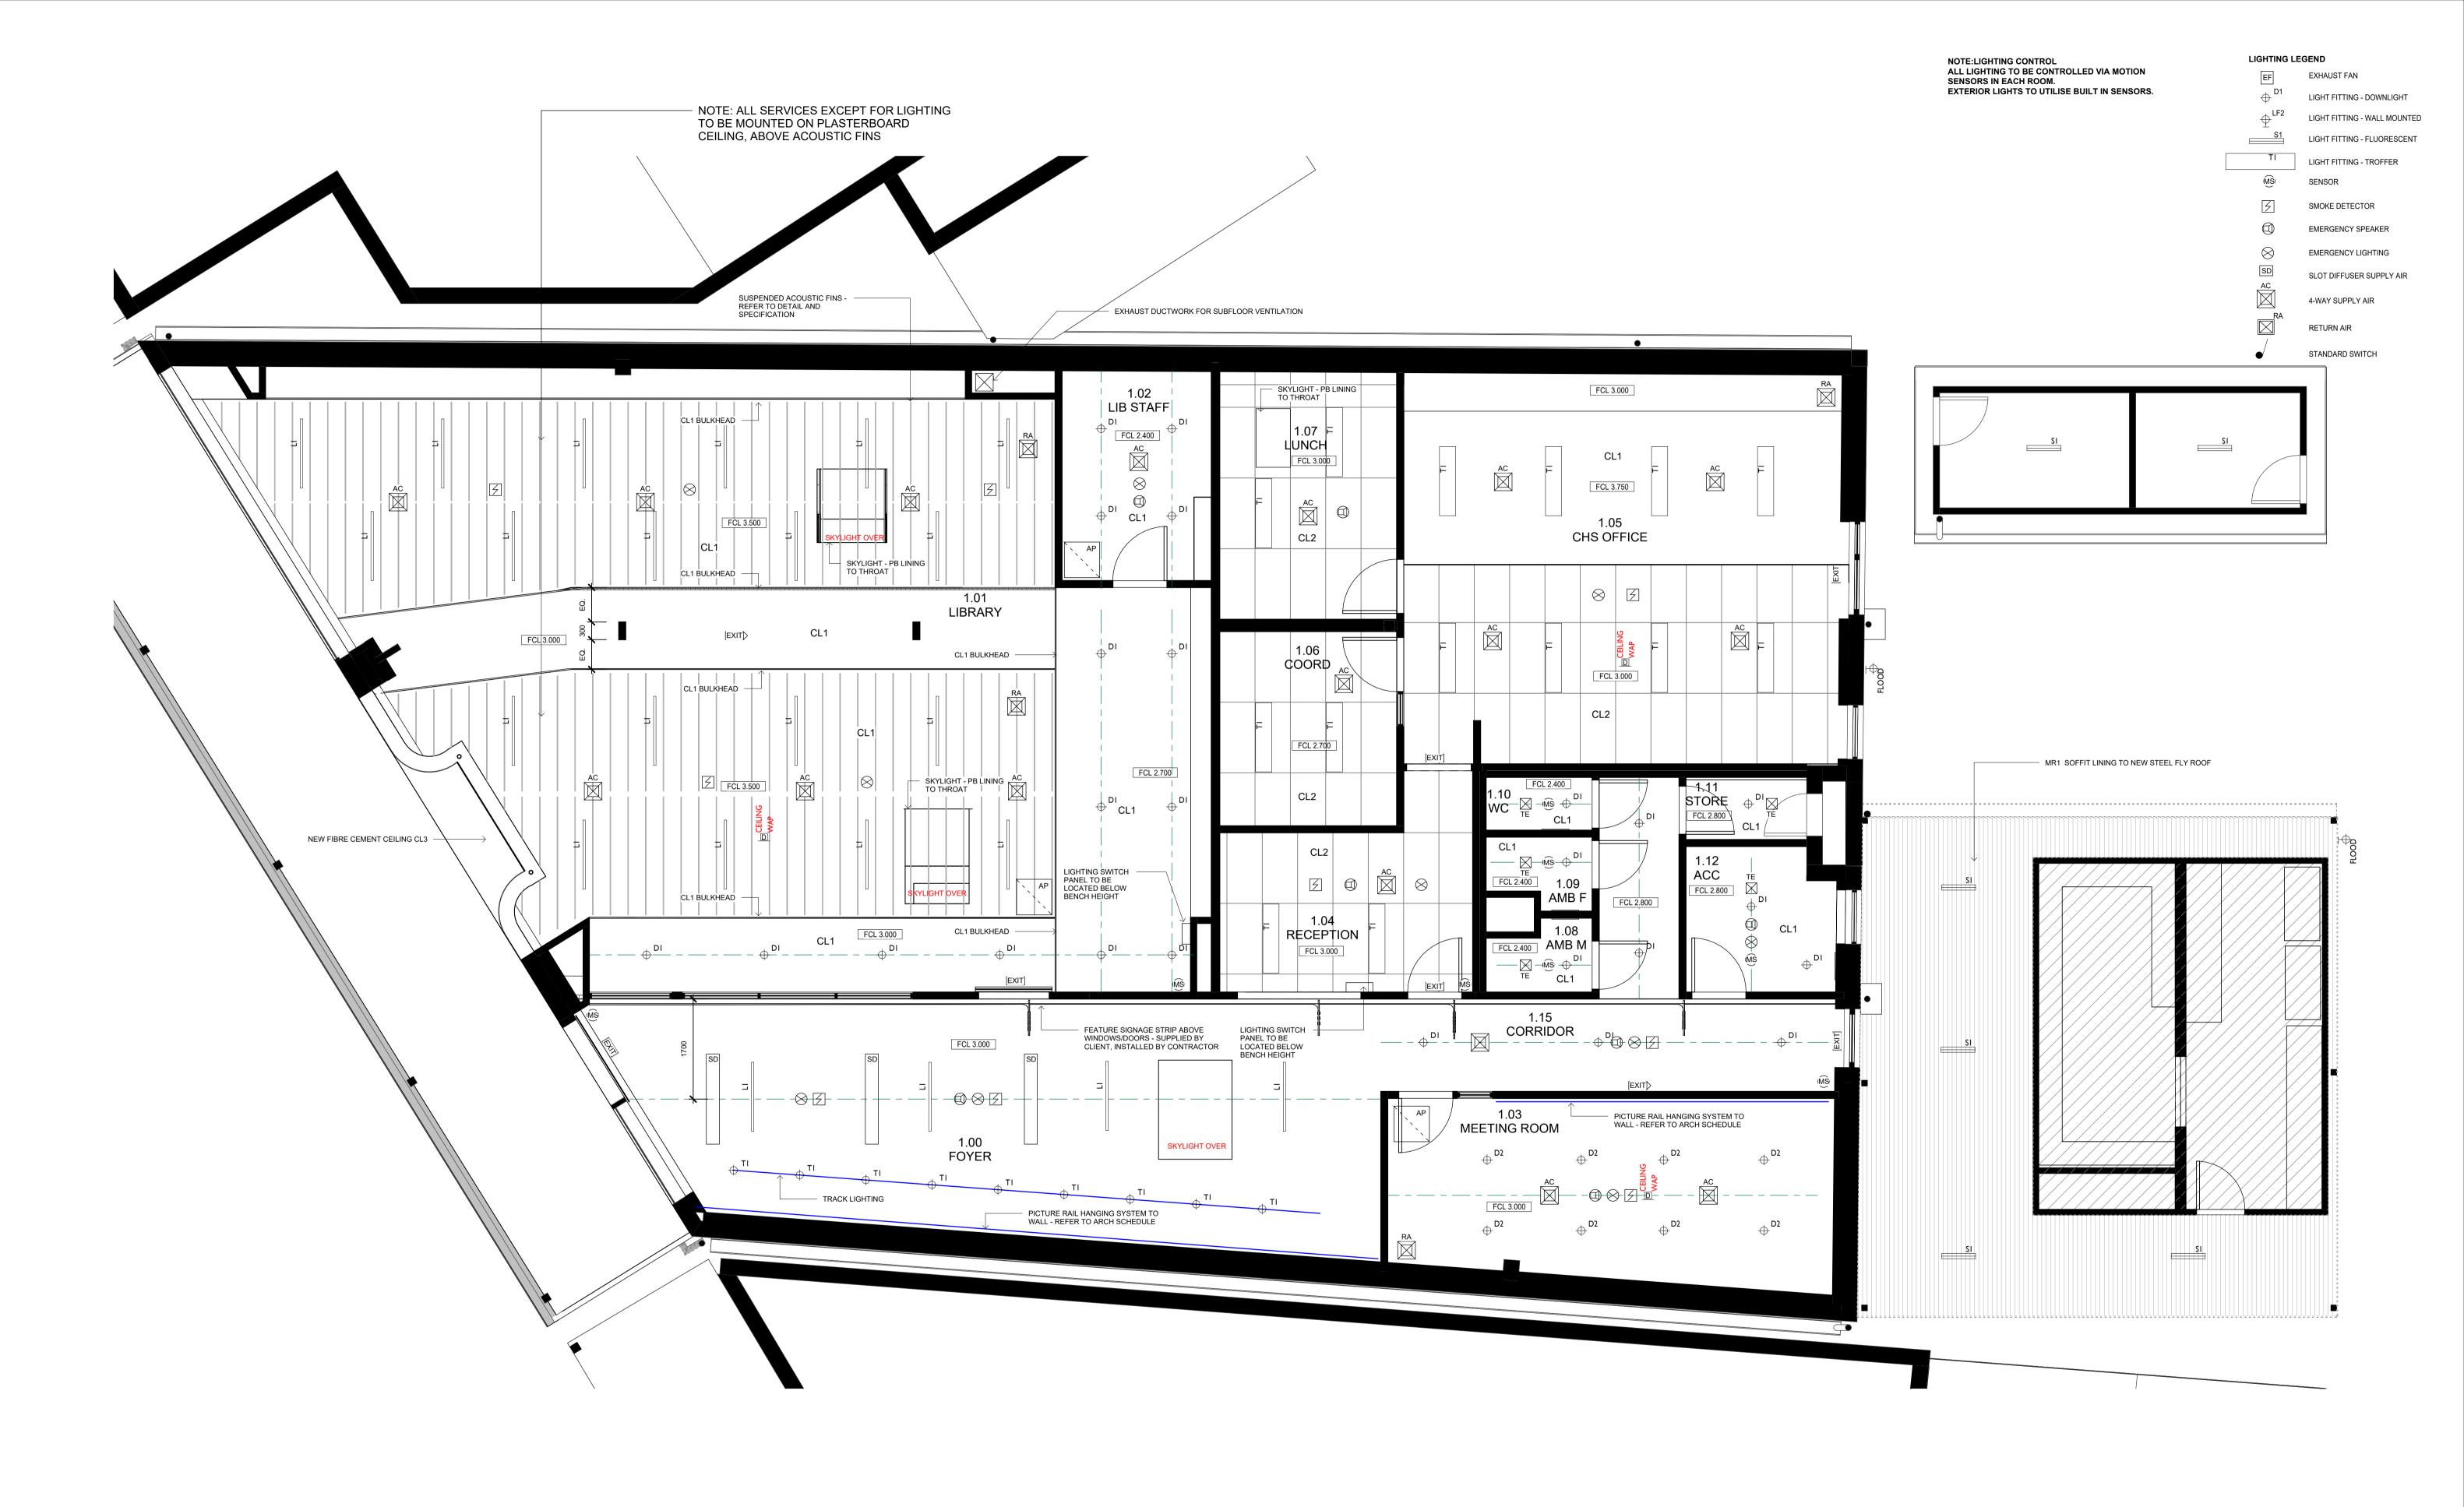

## CLIENT/PROJECT **CABONNE HOME SUPPORT** REFURBISHMENT 70 GASKILL STREET, CANOWINDRA, NSW 2804 SCALE 1:50 @ A1 | '

DRAWING TITLE REFLECTED CEILING PLAN

REVISION 2 PROJECT 341608-1 CABONNE COUNCIL

**MATERIALS** 

DATE **DESCRIPTION** 26.08.24 Coordination Issue 2 29.11.24 Tender Issue

DESIGN

CLIENT/PROJECT **CABONNE HOME SUPPORT** REFURBISHMENT 70 GASKILL STREET, CANOWINDRA, NSW 2804

SCALE 1:50 @ A1

DRAWING TITLE ELECTRICAL, DATA AND COMMS