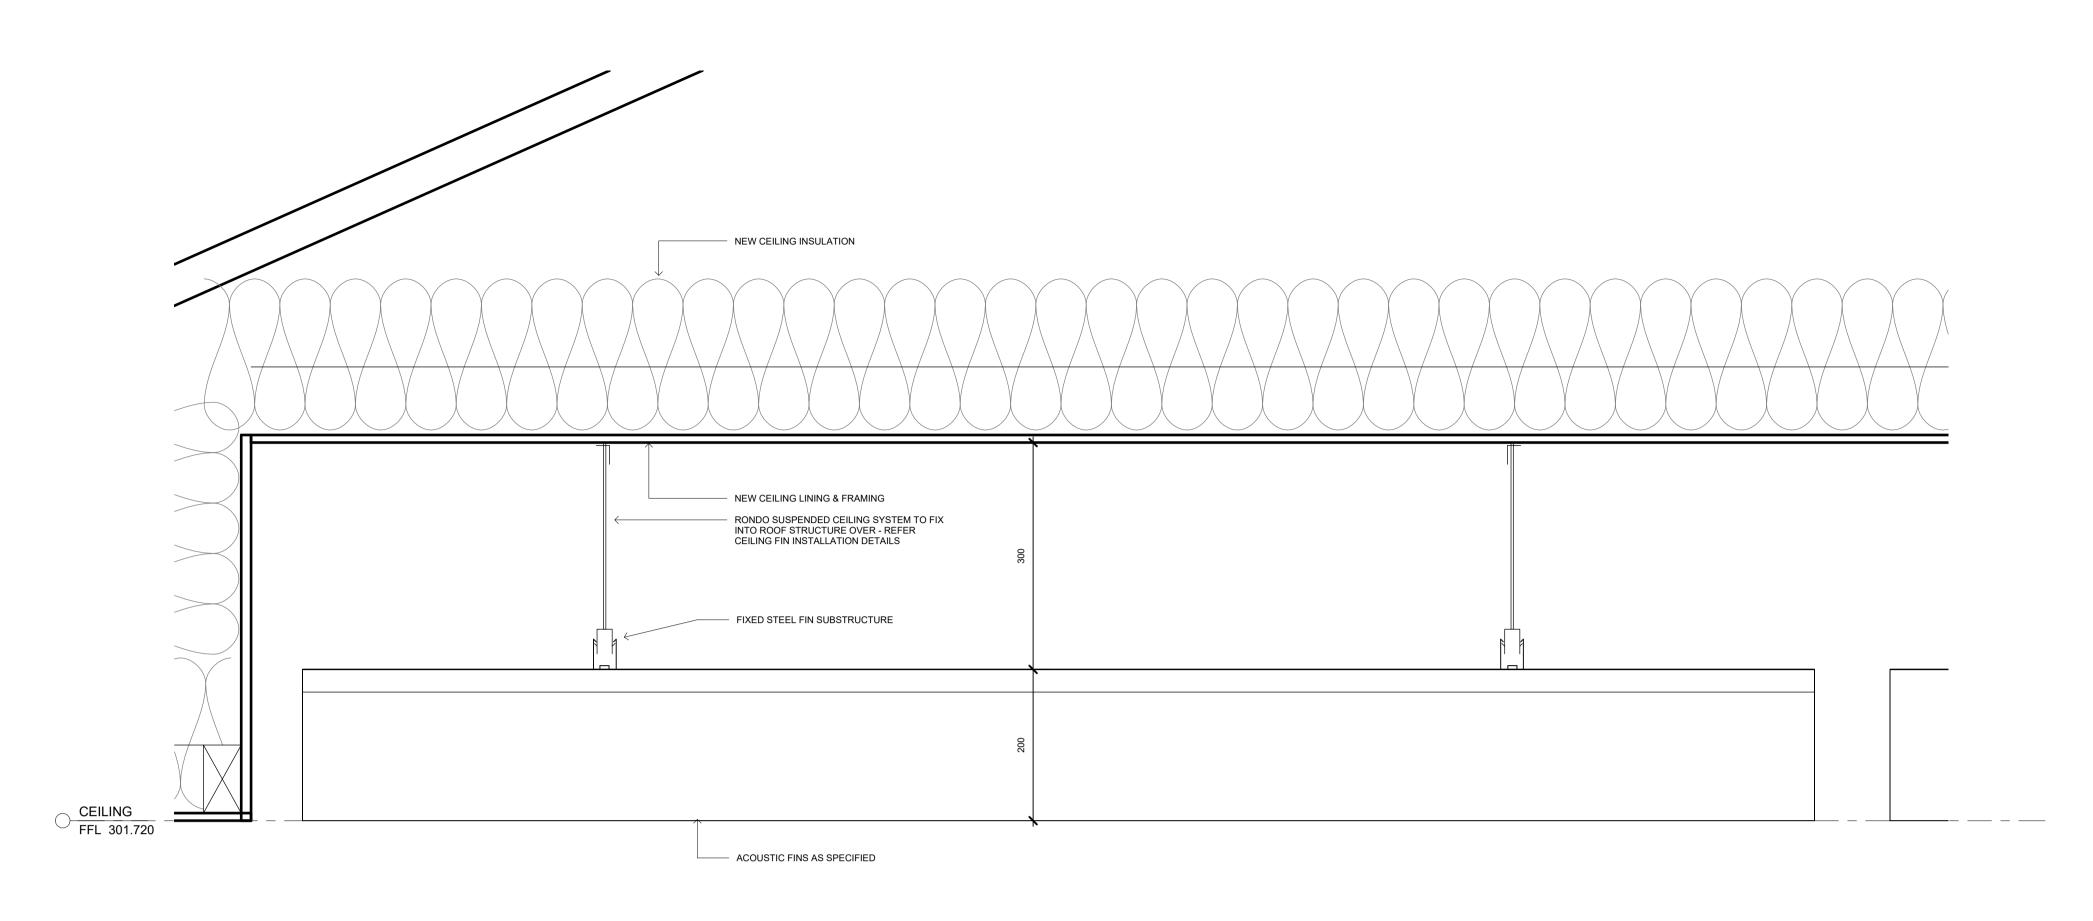

# DRAWING TITLE RAMP AND STAIR **DETAILS SHEET 1**

PROJECT 341608-1

indicated

LIBRARY CEILING DETAIL SECTION I

LIBRARY CEILING DETAIL SECTION 2

DRAWING TITLE LIBRARY CEILING DETAILS

REAR DOOR THRESHOLD TYPICAL

COOLROOM ACCESS STAIRS DETAIL PLAN

COOLROOM STAIR SECTION