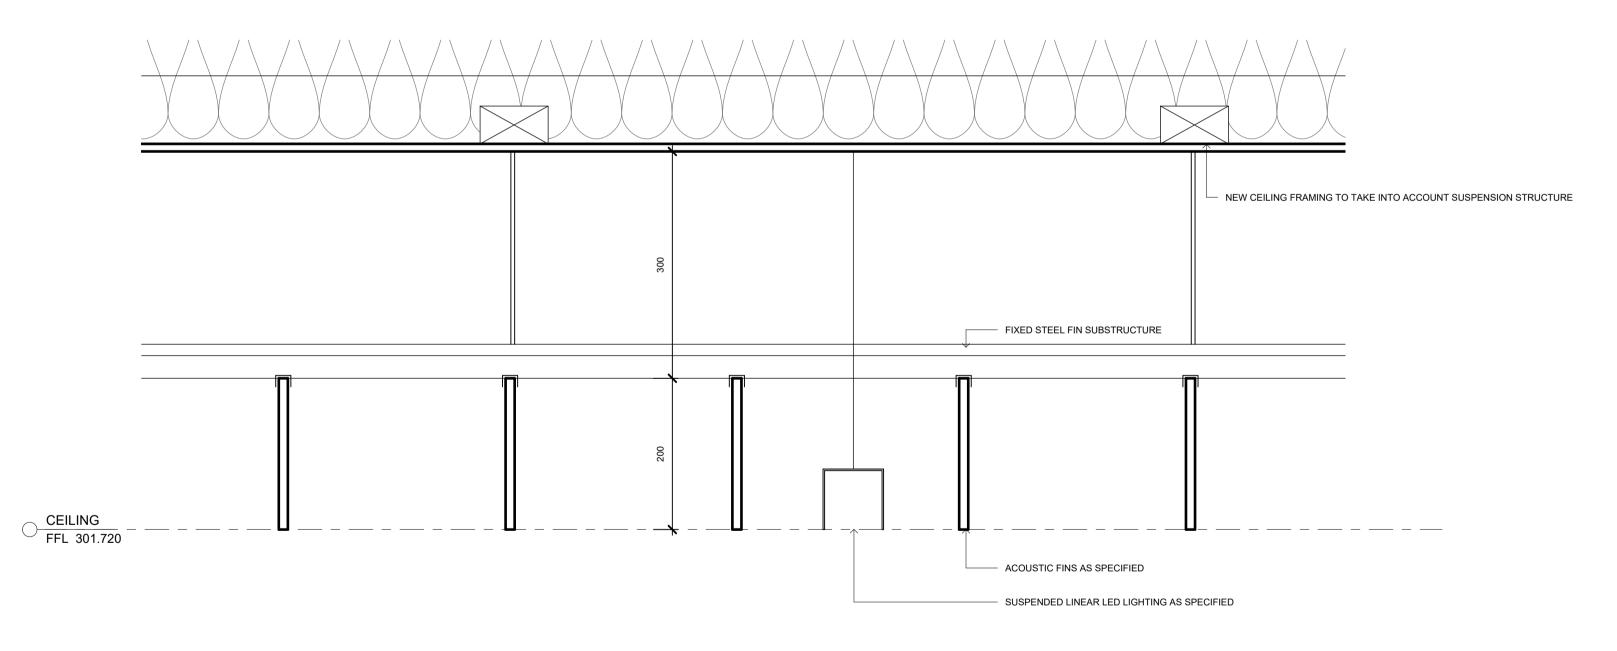

# DRAWING TITLE RAMP AND STAIR **DETAILS SHEET 1**

PROJECT 341608-1

indicated

LIBRARY CEILING DETAIL SECTION I

LIBRARY CEILING DETAIL SECTION 2

DRAWING TITLE LIBRARY CEILING DETAILS

REAR DOOR THRESHOLD TYPICAL

COOLROOM ACCESS STAIRS DETAIL PLAN

COOLROOM STAIR SECTION