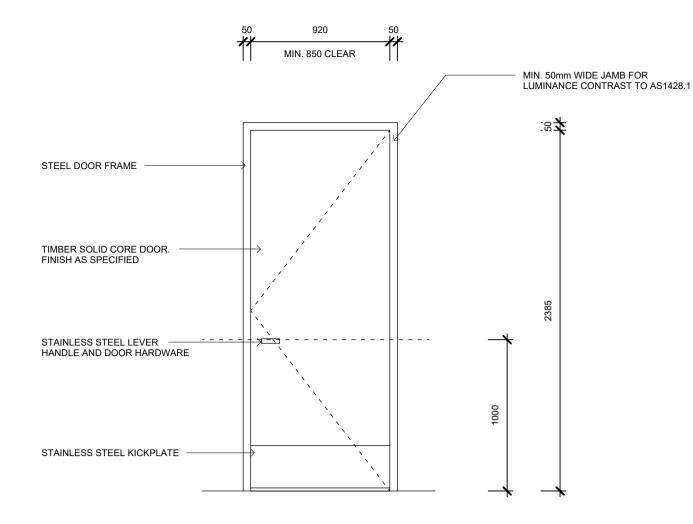

#### DOOR TYPE 01

DOOR HARDWARE SUPPLY AND INSTALLATION TO COMPLY WITH AS1428.1

#### DOOR TYPE SCHEDULE

**MODEL:** ALUMINIUM OR STEEL FRAMED HINGED DOOR. MANUFACTURER: NORTH EASTERN DOORS & FRAMES OR EQ. **REQUIREMENTS:** CLEAR OPENING MIN 850mm & MIN. 30% LUMINANCE CONTRAST BETWEEN DOOR LEAF & DOOR FRAME TO

#### DOOR HARDWARE

AS1428.1

REFER TO SCOPE OF WORKS DOCUMENT (DOOR HARDWARE SCHEDULE) FOR DETAILS OF HARDWARE SPECIFICATION.