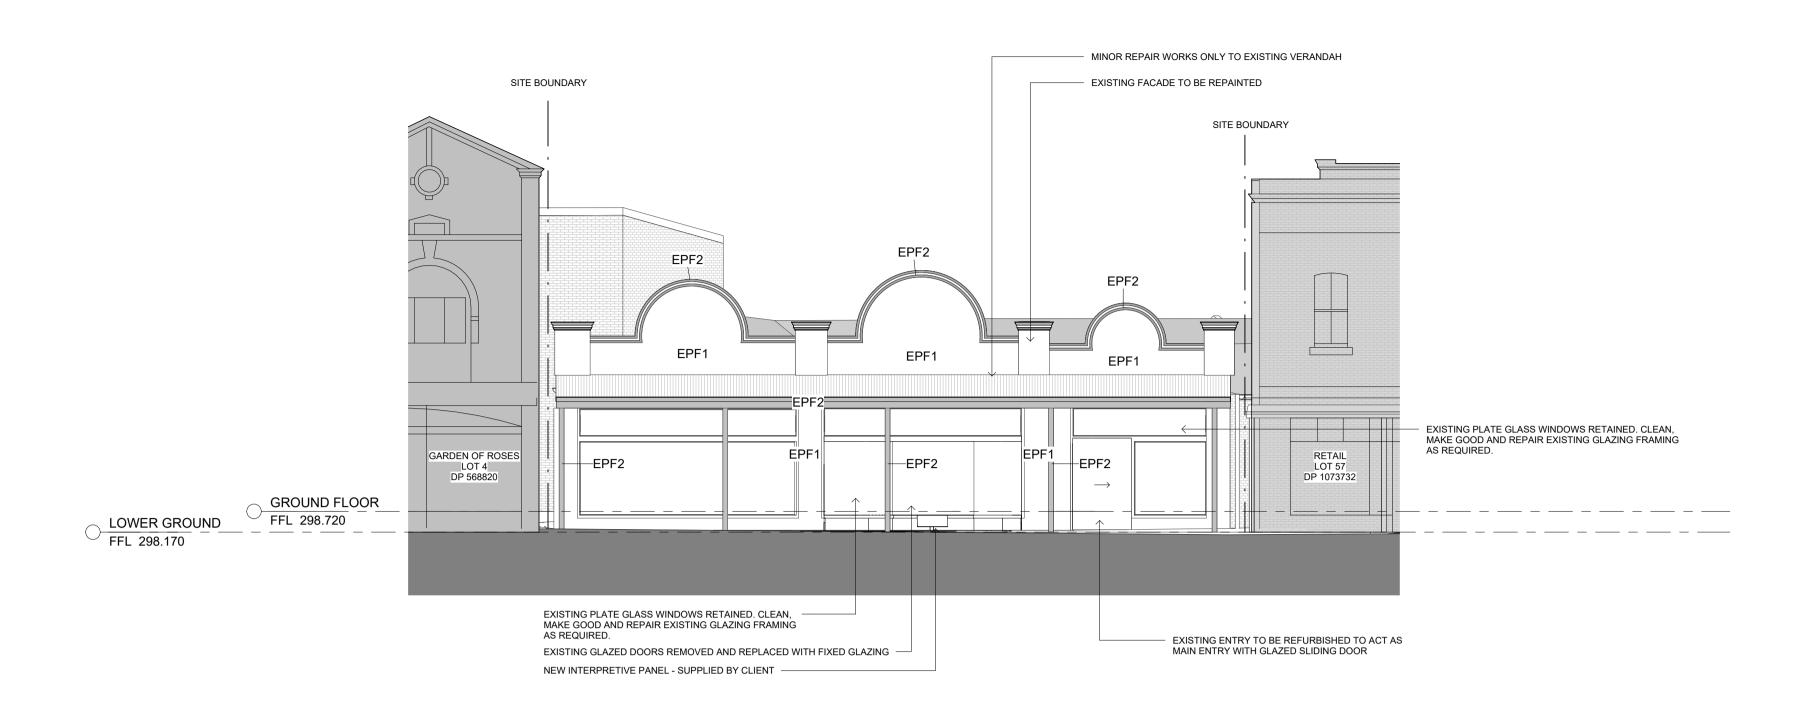

IMATE ONLY AND ARE TO BE CHECKED AND VERIFIED ON SITE PRIOR TO CONSTRUCTION. ALL WORK SHOWN ON THE DRAWINGS COMPRISING THE SET SHALL COMPLY WITH THE 'BUILDING CODE OF AUSTRALIA' & THE REQUIREMENTS OF RELEVANT AUTHORITIES & THEIR CONDITIONS OF CONSENT.

THIS DRAWING TO BE READ IN CONJUNCTION WITH ALL OTHER DRAWINGS & DOCUMENTATION COMPRISING THE SET INCLUDING THE SPECIFICATION AND OTHER CONSULTANT'S DRAWINGS (WHERE SUPPLIED).

ALL WORKMANSHIP & MATERIALS SHALL COMPLY WITH THE REQUIREMENTS OF THE RELEVANT AUSTRALIAN STANDARDS.

DATE **DESCRIPTION** 26.08.24 Coordination Issue 2 29.11.24 Tender Issue

DESIGN

CLIENT/PROJECT **CABONNE HOME SUPPORT** REFURBISHMENT 70 GASKILL STREET, CANOWINDRA, NSW 2804

SCALE 1:50 @ A1

DRAWING TITLE ELECTRICAL, DATA AND COMMS

PROJECT 341608-1

REVISION 2









EAST ELEVATION

**EAST ELEVATION 2** 

#### NOT FOR CONSTRUCTION

**MATERIALS** SC STEEL COLUMN AL ALUMINIUM
BK BRICK
CONC CONCRETE
CPT CARPET
CFC COMPRESSED FIBRE CEMENT
CLD CLADDING
FC FIBRE CEMENT SHEETING
G GLASS
MS MILD STEEL

TIL TILE
TS TIMBER SCREEN
TVV TIMBER V-JOINT
WPM WATERPROOF MEMBRANE MISCELLANEOUS AHD AUSTRALIAN HEIGHT DATUM A/H CPD DP ACCESS HATCH CUPBOARD MDF MEDIUM DENSITY FIBREBOARD
PF PAINT FINISH
PBD PLASTERBOARD
RF ROOF SHEETING DOWNPIPE **EXISTING** EXPANSION JOINT

FIXED

FCL FINISHED CEILING LEVEL ABOVE
FFL FINISHED FLOOR LEVEL
(N) NEW
RL RELATIVE LEVEL
SKL SKYLIGHT
SRL STRUCTURAL REDUCED LEVEL
SWO STORMWATER OUTLET
TME TO MATCH EXISTING
TOW TOP OF WALL
UNO UNLESS NOTED OTHERWISE
VOS VERIFY ON SITE FINISHED CEILING LEVEL ABOVE FINISHED FLOOR LEVEL RELATIVE L