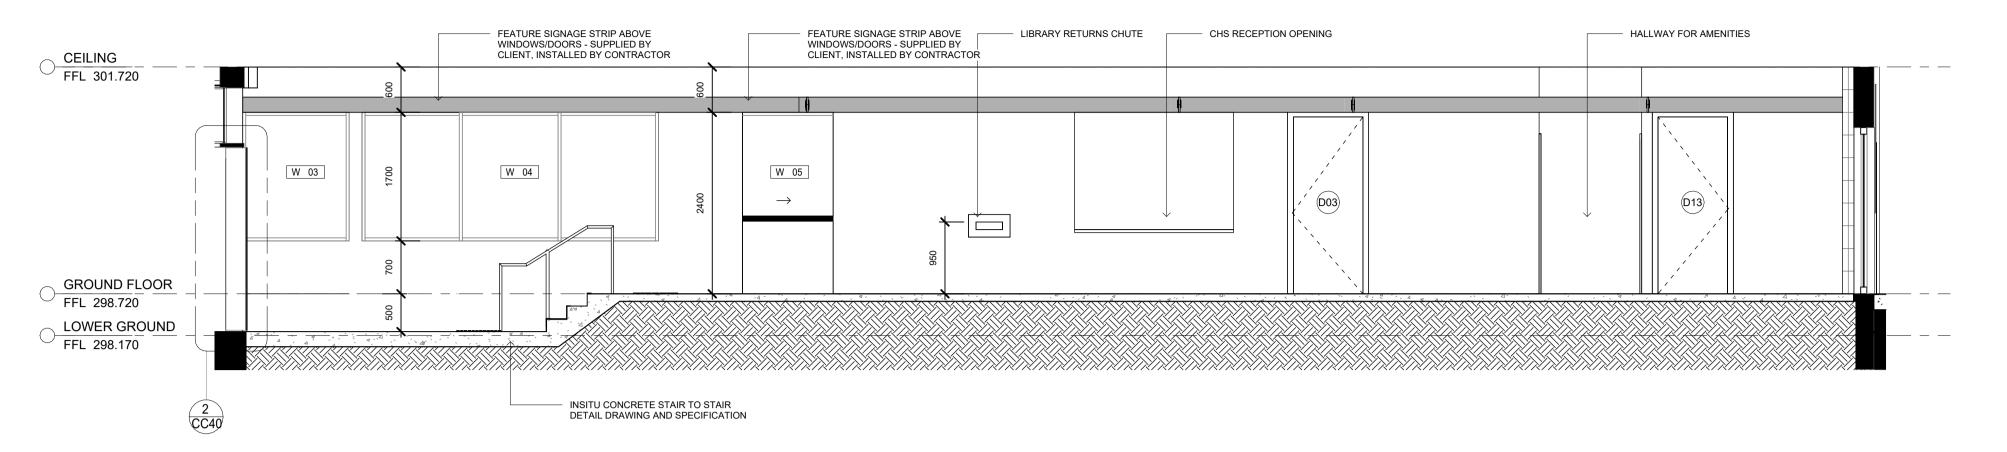

DRAWING TITLE **DETAIL SECTION 3** 

REVISION

PROJECT 341608-1

FOYER BENCH SEATING - LIBRARY AND FOYER TYPICAL 1:10

NEW ENTRY DOOR DETAIL SECTION