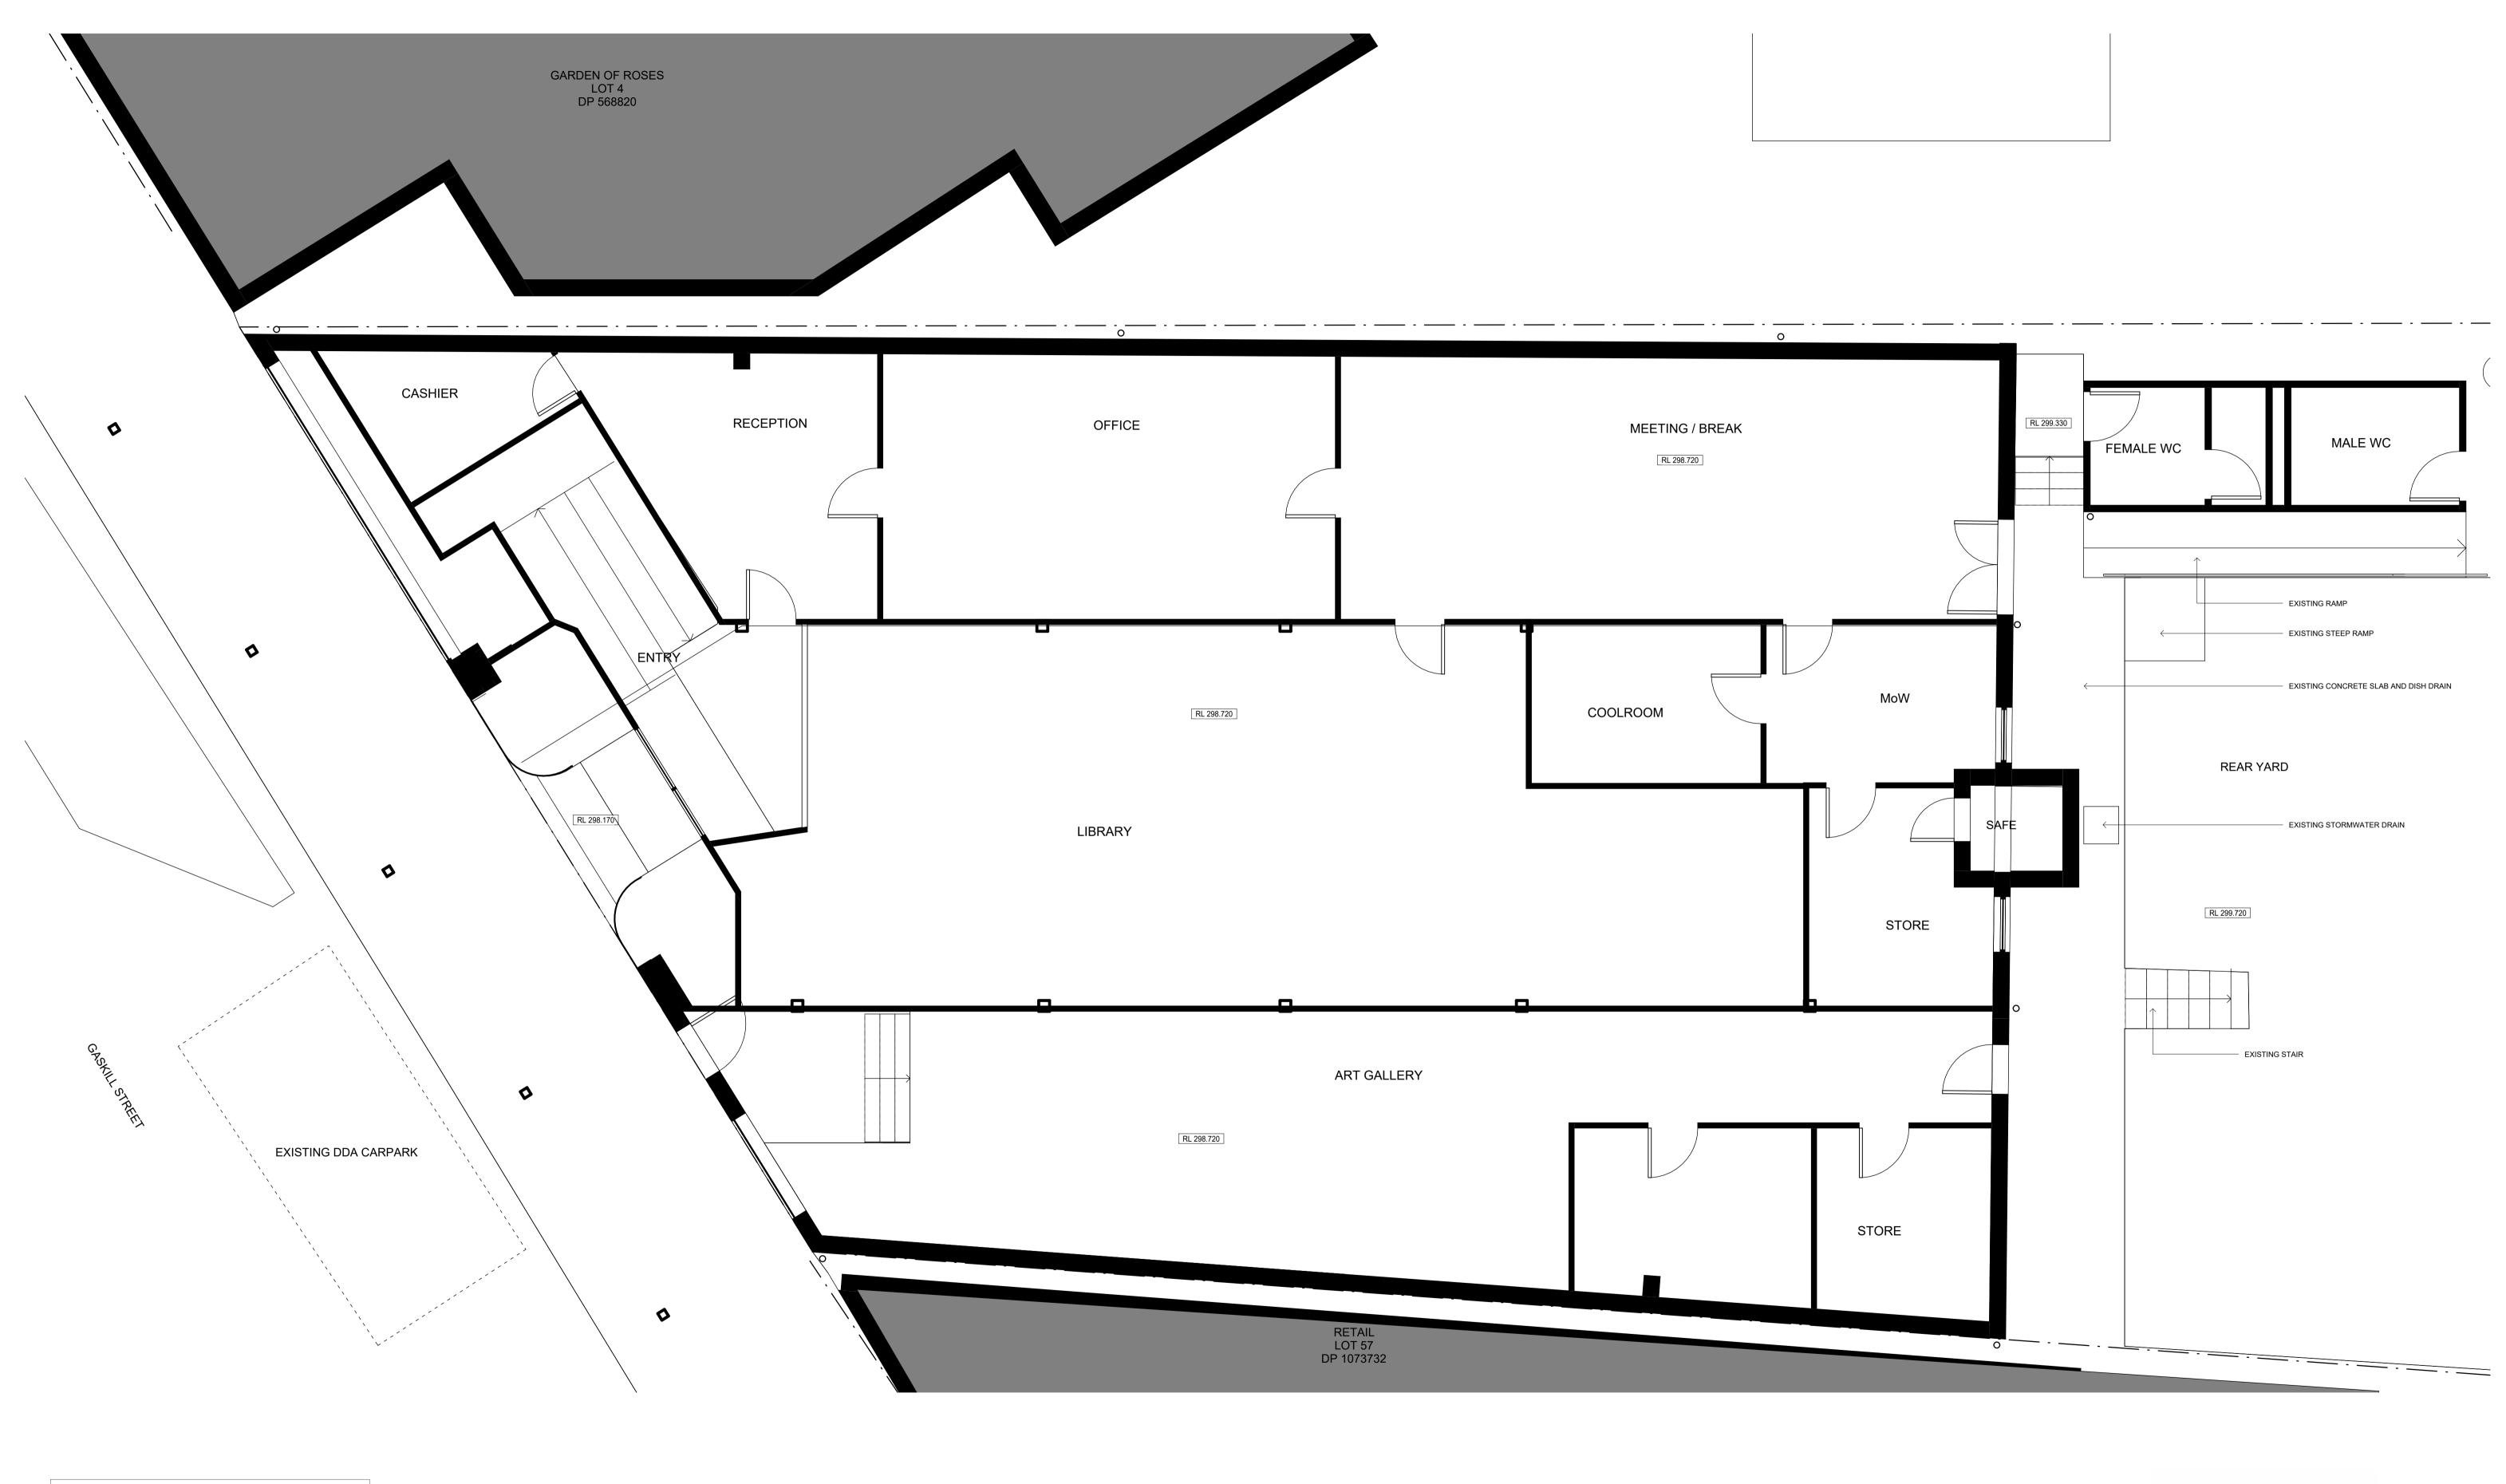

CLIENT/PROJECT CABONNE HOME SUPPORT REFURBISHMENT 70 GASKILL STREET, CANOWINDRA, NSW 2804 DRAWING TITLE **EXISTING GROUND** FLOOR PLAN

**REVISION** 

PROJECT 341608-1

5 29.11.24

ALL WORKMANSHIP & MATERIALS SHALL COMPLY WITH THE REQUIREMENTS CONTROL THE RELEVANT AUSTRALIAN STANDARDS.