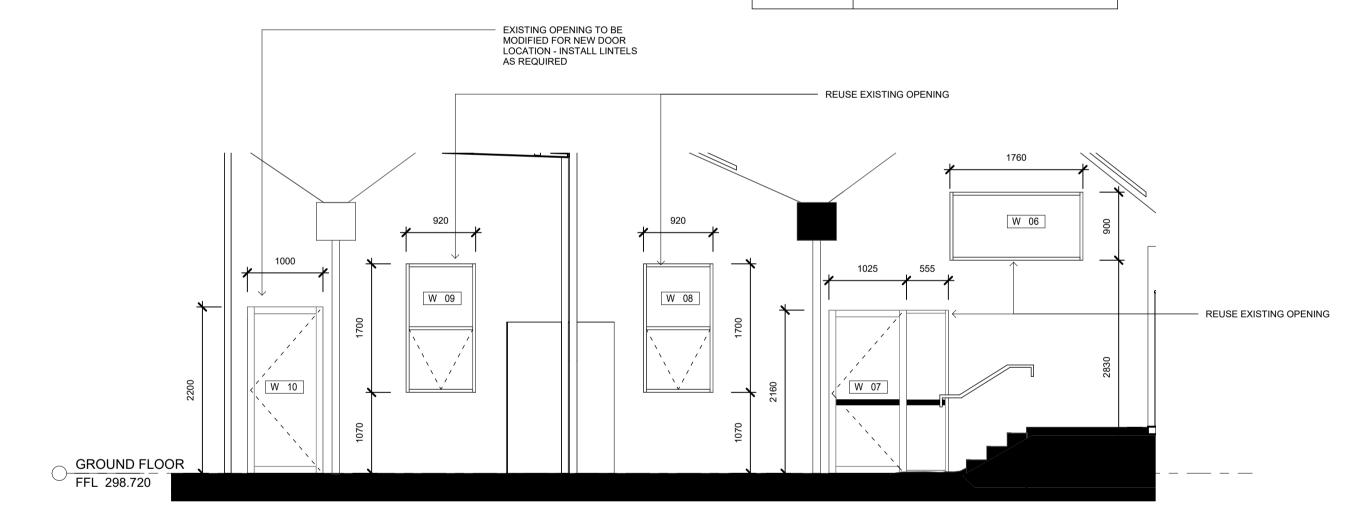

|
| NOTES          | BLACK OPAQUE VISION CONTRAST STRIP IN<br>ACCORDANCE WITH AS1428.1<br>CLEAR GLAZED - NO TINT OR COATING.<br>BRUSH SEALS AS REQUIRED |

| CODE           | W02                                               |
|----------------|---------------------------------------------------|
| DESCRIPTION    | NEW FIXED GLAZING.<br>TO MEET MIN. SECTION J REQ. |
| MANUFACTURER   | TBC                                               |
| FRAME          | TIMBER                                            |
| FINISH         | EPF1                                              |
| SECTION J MIN. | MAX U-VALUE: 5.8<br>MAX SHGC VALUE: 0.60          |
| NOTES          | FIXED. CLEAR GLAZED - NO TINT OR COATING.         |



# W06, W07, W08, W09, W10

| CODE           | W06                                                   |
|----------------|-------------------------------------------------------|
| DESCRIPTION    | NEW DOUBLE GLAZED FIXED WINDOW                        |
| MANUFACTURER   | AWS SERIES 726 THERMAL-HEART FIXED                    |
| FRAME          | ALUMINIUM                                             |
| FINISH         | SURFMIST                                              |
| SECTION J MIN. | MAX U VALUE: 3.5<br>MAX SHGC: 0.40                    |
| NOTES          | FIXED. DOUBLE GLAZED. CLEAR - NO TINTING OR COATINGS. |

| CODE           | W07                                                           |
|----------------|---------------------------------------------------------------|
| DE