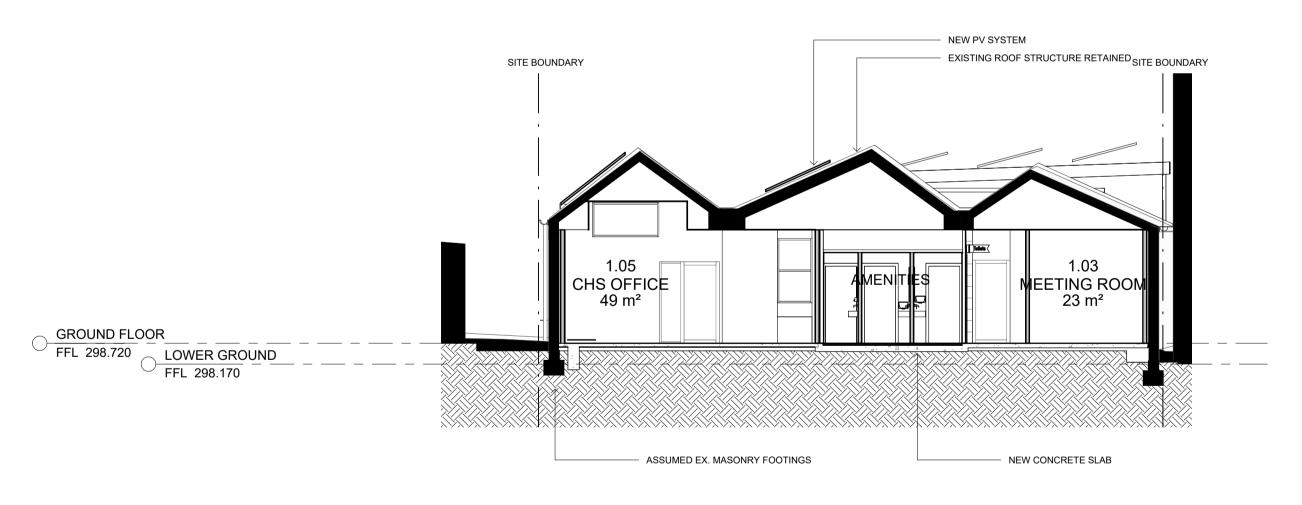

------------------------------------------------|-------------------------------------------------------------------|----------------------------------------------------------------------------|
| AUSTRALIAN STANDARDS.  TO BE READ IN CONJUNCTION WITH ALL OTHER DRAWINGS & ON COMPRISING THE SET INCLUDING THE SPECIFICATION AND LTANT'S DRAWINGS (WHERE SUPPLIED).                                                                                                                                                                                            |         |                                                      |                                                                   | DESIGN PJL SCALE 1:100@                                                    |



**REVISION** 

PROJECT 341608-1







CHS SECTION

## NOT FOR CONSTRUCTION

FIXED

MATERIALS

AL ALUMINIUM

BK BRICK

CONC CONCRETE

CPT CARPET

CFC COMPRESSED FIBRE CEMENT

CLD CLADDING

FC FIBRE CEMENT SHEETING

G GLASS

MS MILD STEEL SC STEEL COLUMN TIL TILE
TS TIMBER SCREEN
TVV TIMBER V-JOINT
WPM WATERPROOF MEMBRANE MISCELLANEOUS AHD AUSTRALIAN HEIGHT DATUM
A/H ACCESS HATCH
CPD CUPBOARD
DP DOWNPIPE
(E) EXISTING
EJ EXPANSION JOINT
F FIXED MDF MEDIUM DENSITY FIBREBOARD
PF PAINT FINISH
PBD PLASTERBOARD
RF ROOF SHEETING

FCL FINISHED CEILING LEVEL ABOVE
FFL FINISHED FLOOR LEVEL
(N) NEW
RL RELATIVE LEVEL
SKL SKYLIGHT
SRL STRUCTURAL REDUCED LEVEL
SWO STORMWATER OUTLET
TME TO MATCH EXISTING
TOW TOP OF WALL
UNO UNLESS NOTED OTHERWISE
VOS VERIFY ON SITE FINISHED CEILING LEVEL ABOVE FINISHED FLOOR LEVEL NEW RELATIVE LEVEL
SKYLIGHT