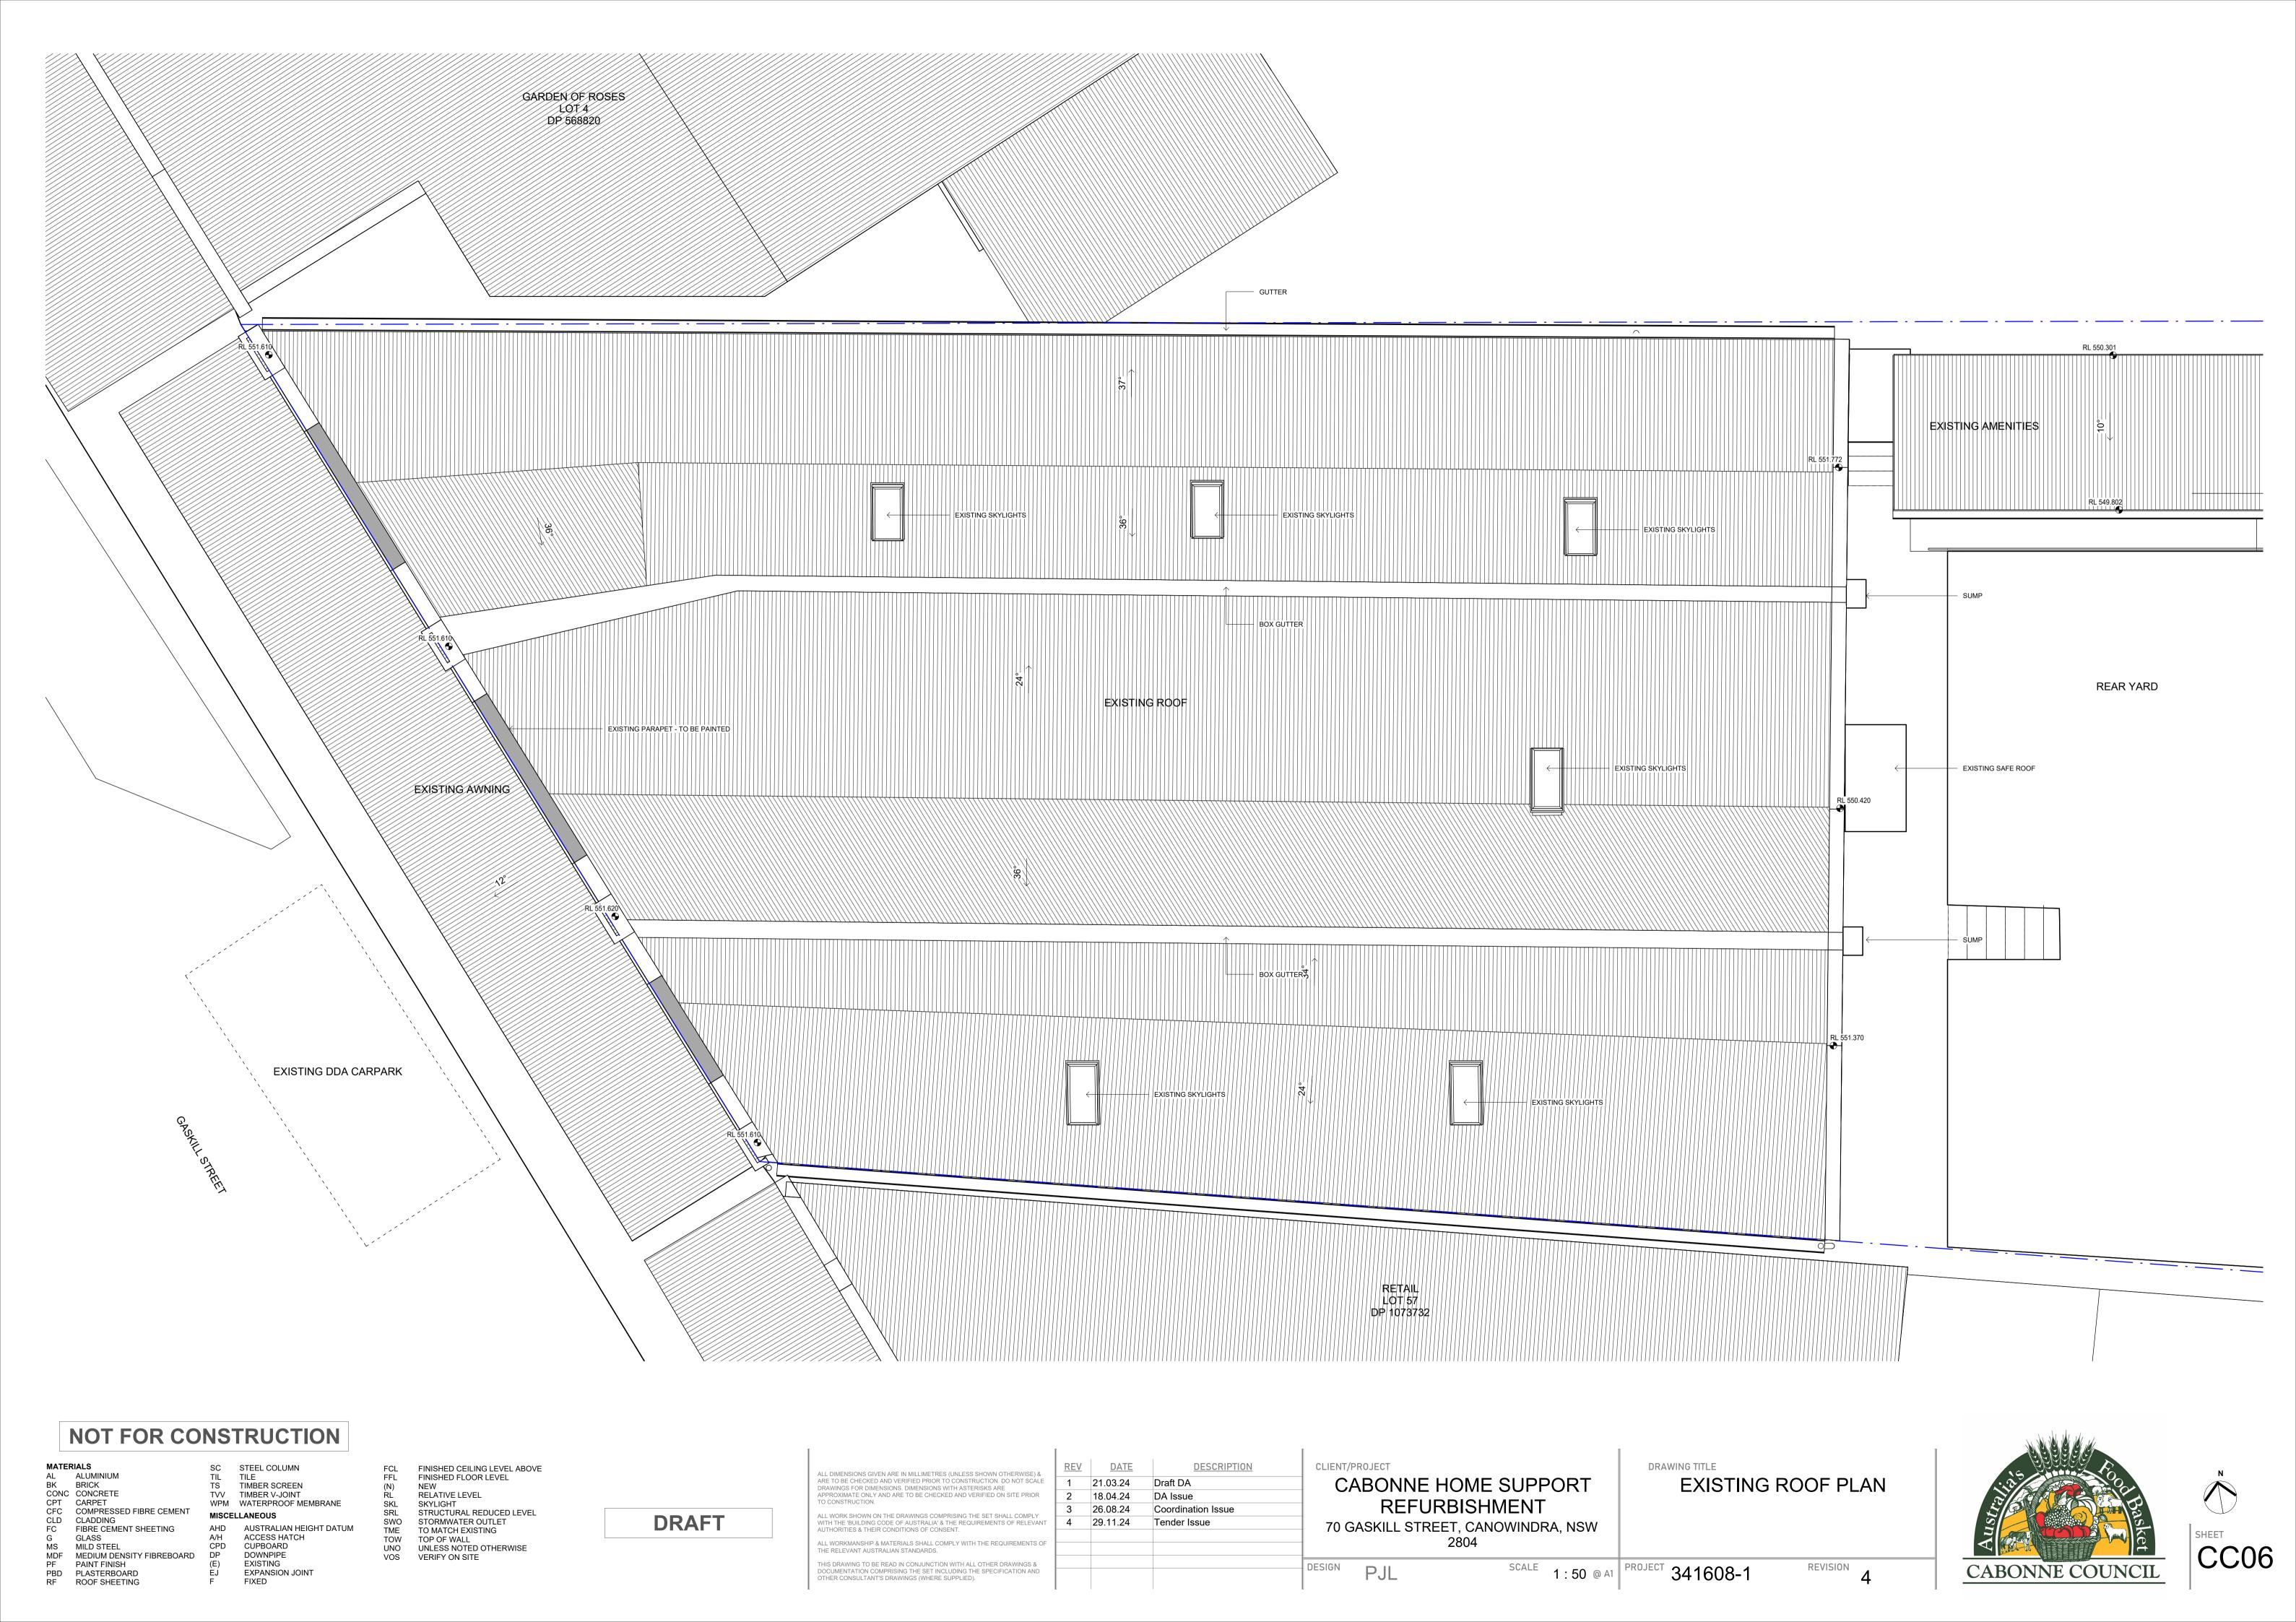

ARDS.                                                                                                                                                                            | L |

| HOWN OTHERWISE) &   | REV | DATE     |
|---------------------|-----|----------|
| CTION. DO NOT SCALE | 1   | 10.07.23 |
| IFIED ON SITE PRIOR | 2   | 24.10.23 |
| SET SHALL COMPLY    | 3   | 21.03.24 |
| REMENTS OF RELEVANT | 4   | 18.04.24 |
| THE DECLUDENCE OF   | 5   | 26.08.24 |
| THE REQUIREMENTS OF | 6   | 29.11.24 |

**DESCRIPTION** 

DESIGN

PJL

QS Estimate For Information

Draft DA

DA Issue

Tender Issue

Coordination Issue

CLIENT/PROJECT CABONNE HOME SUPPORT REFURBISHMENT 70 GASKILL STREET, CANOWINDRA, NSW 2804 DRAWING TITLE **EXISTING GROUND** FLOOR PLAN

**REVISION** 

PROJECT 341608-1







5 29.11.24

ALL WORKMANSHIP & MATERIALS SHALL COMPLY WITH THE REQUIREMENTS CONTROL THE RELEVANT AUSTRALIAN STANDARDS.

THIS DRAWING TO BE READ IN CONJUNCTION WITH ALL OTHER DRAWINGS & DOCUMENTATION COMPRISING THE SET INCLUDING THE SPECIFICATION AND OTHER CONSULTANT'S DRAWINGS (WHERE SUPPLIED).

Tender Issue

DESIGN

PROJECT 341608-1

**REVISION** 

CABONNE COUNCIL

AHD AUSTRALIAN HEIGHT DATUM

ACCESS HATCH

EXPANSION JOINT

CUPBOARD

**EXISTING** 

FIXED

DOWNPIPE

A/H CPD DP

MDF MEDIUM DENSITY FIBREBOARD
PF PAINT FINISH
PBD PLASTERBOARD
RF ROOF SHEETING







**MATERIALS** AL ALUMINIUM
BK BRICK
CONC CONCRETE
CPT CARPET
CFC COMPRESSED FIBRE CEMENT
CLD CLADDING
FC FIBRE CEMENT SHEETING
G GLASS
MS MILD STEEL A/H CPD DP (E) EJ MDF MEDIUM DENSITY FIBREBOARD
PF PAINT FINISH **EXISTING** 

P