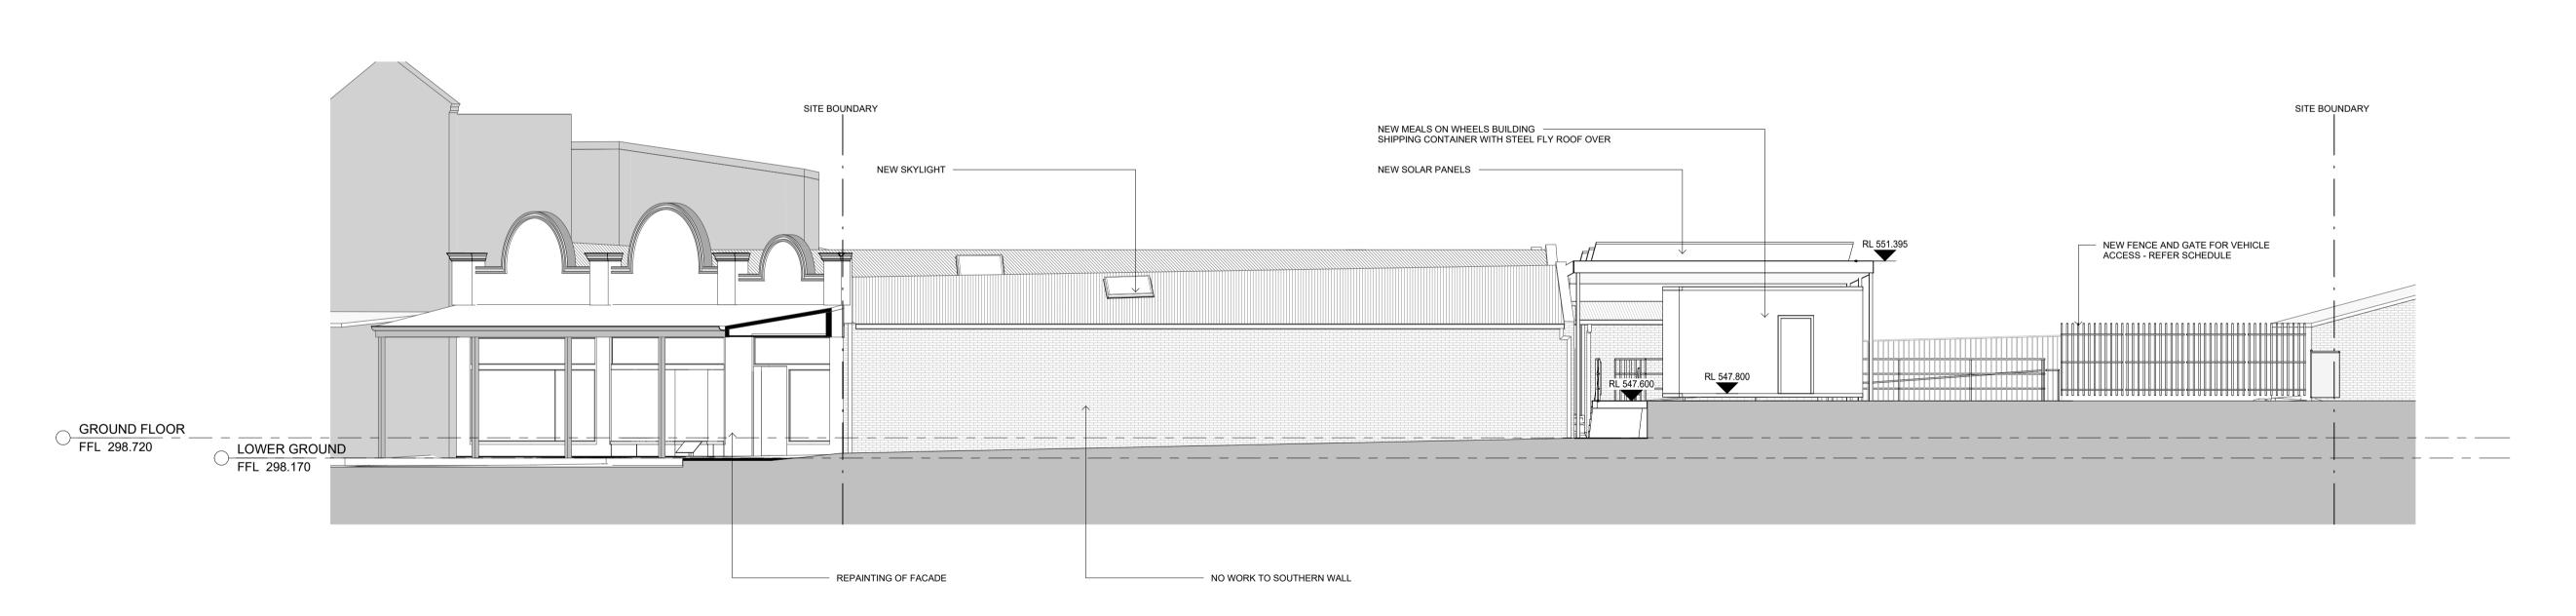

## CLIENT/PROJECT CABONNE HOME SUPPORT REFURBISHMENT 70 GASKILL STREET, CANOWINDRA, NSW 2804

DRAWING TITLE

SCALE 1: 100@ A1

**ELEVATIONS SHEET 2** 

**REVISION** 

PROJECT 341608-1

**MATERIALS** AL ALUMINIUM
BK BRICK
CONC CONCRETE
CPT CARPET
CFC COMPRESSED FIBRE CEMENT
CLD CLADDING
FC FIBRE CEMENT SHEETING
G GLASS
MS MILD STEEL MDF MEDIUM DENSITY FIBREBOARD
PF PAINT FINISH
PBD PLASTERBOARD
RF ROOF SHEETING