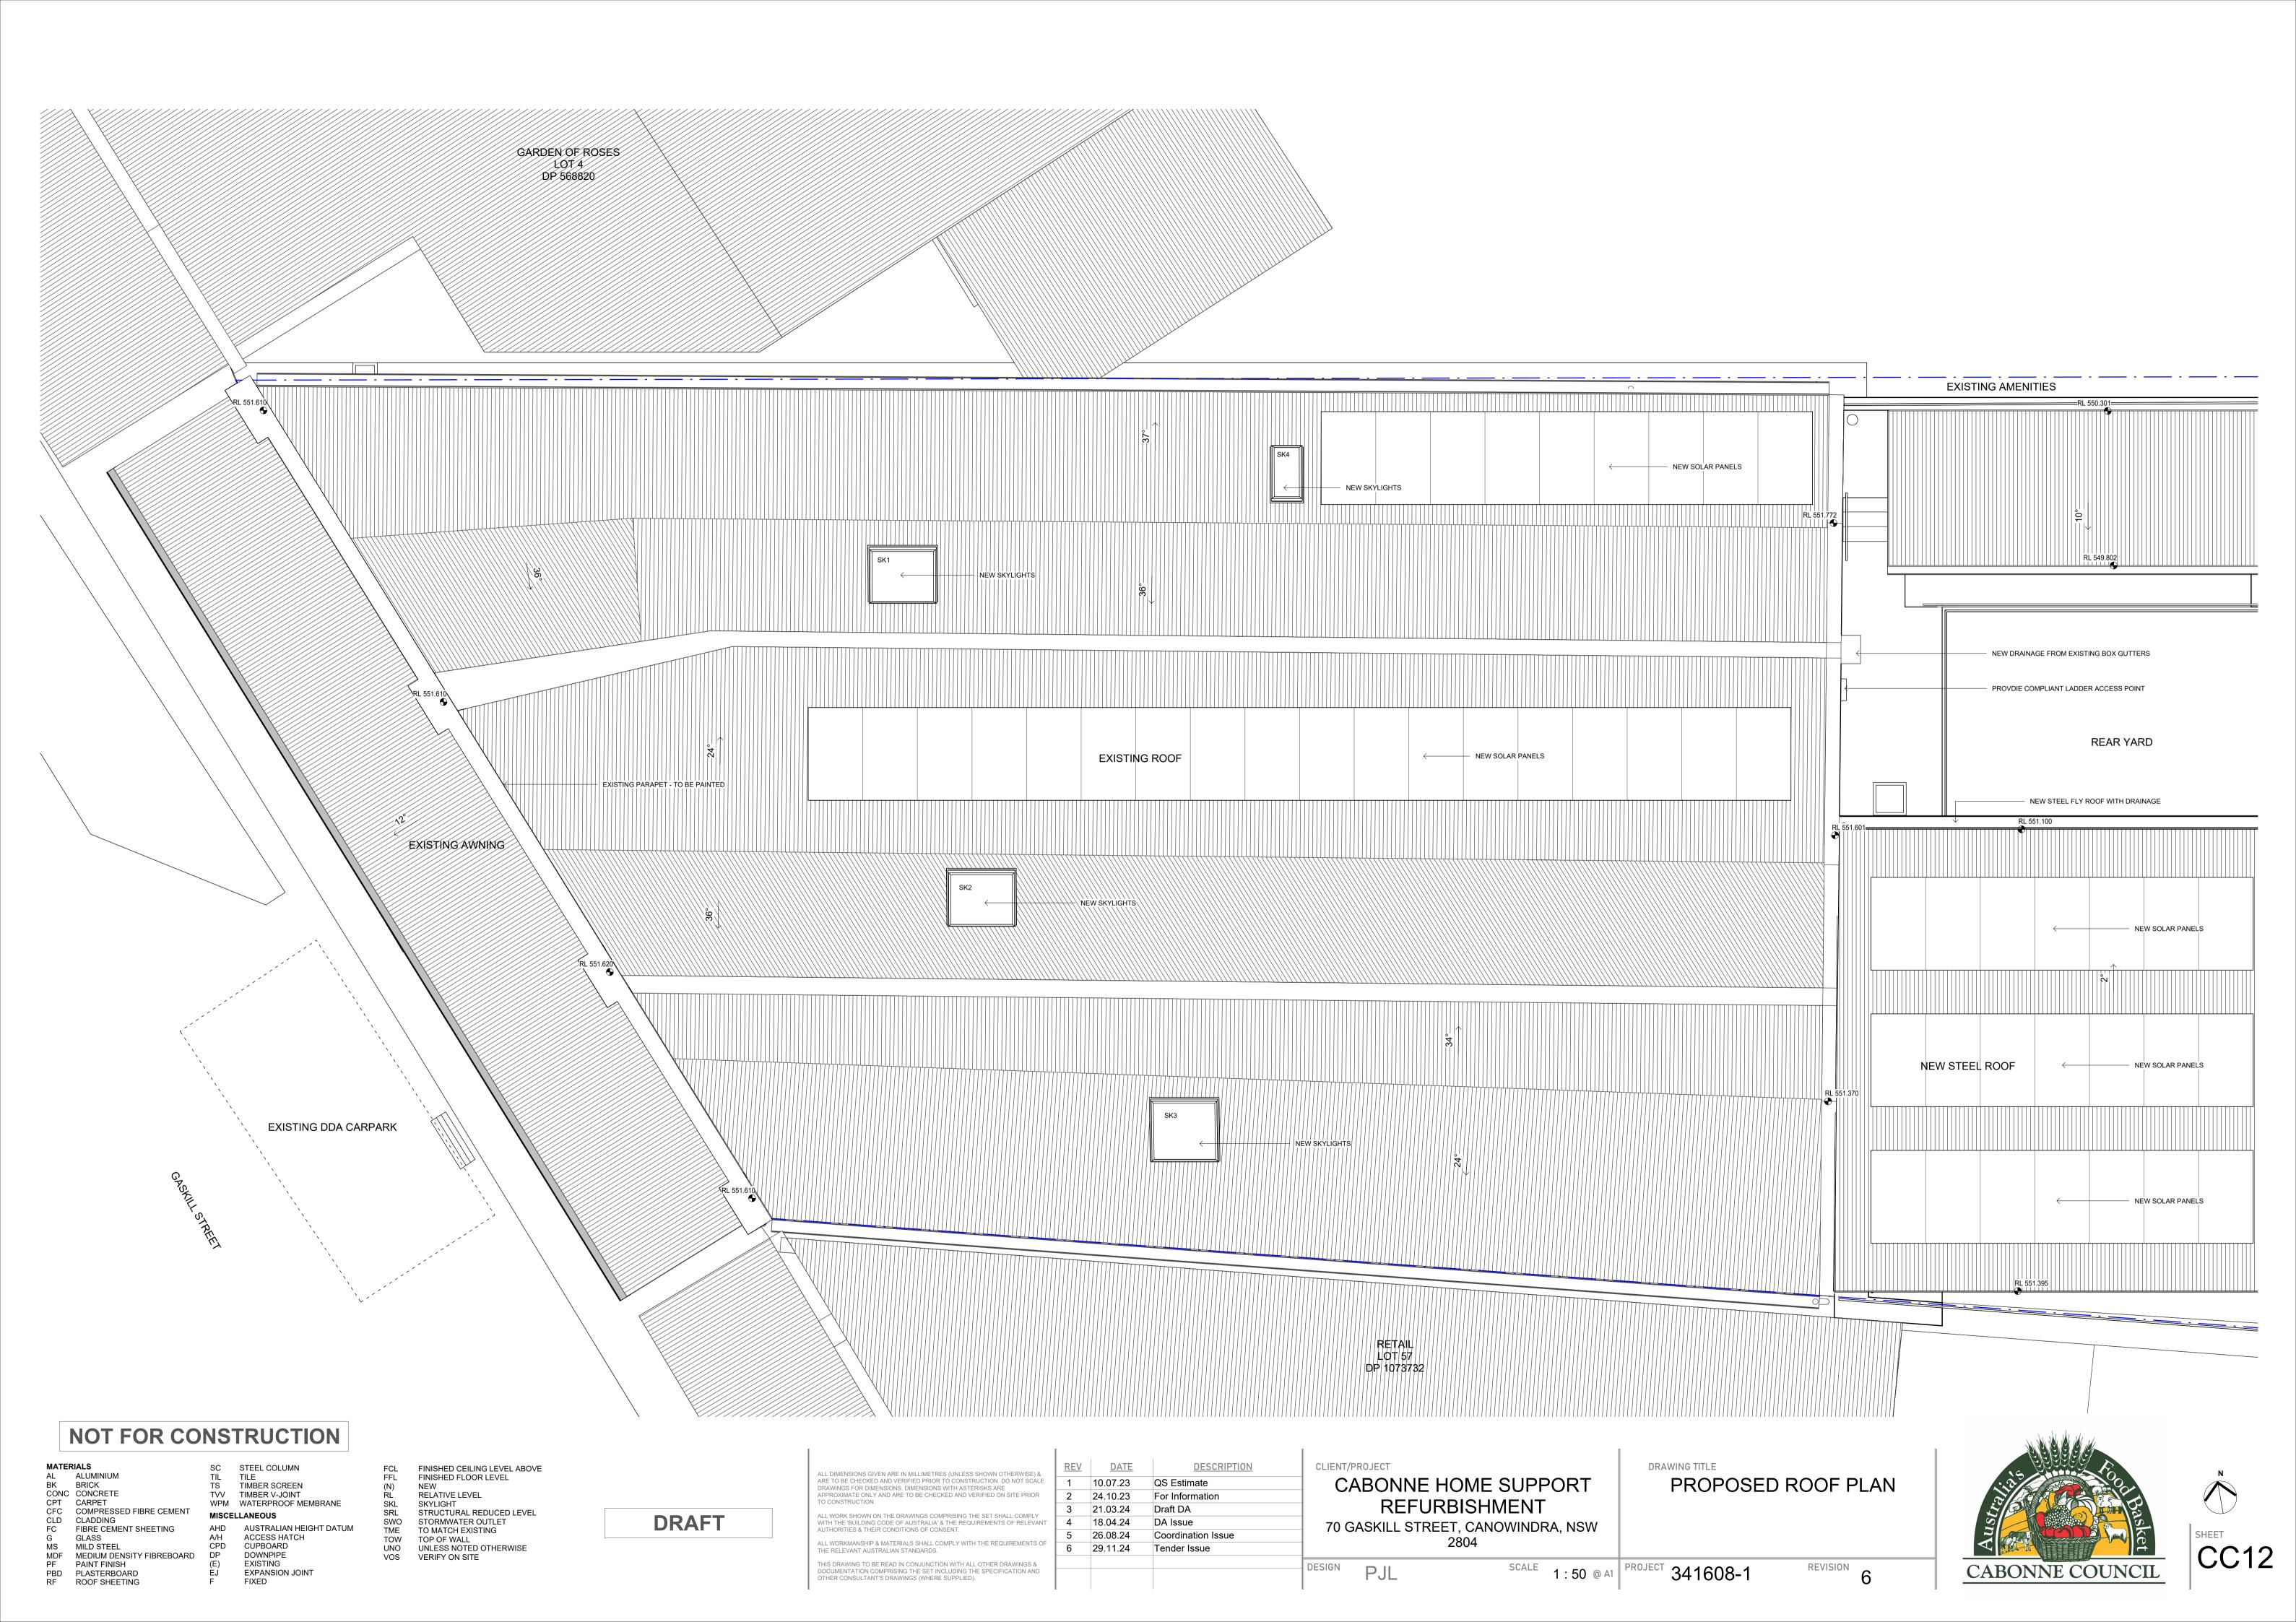

## DRAWING SCHEDULE

| DRAWING NO. | DRAWING NAME                      | REV |
|-------------|-----------------------------------|-----|
| CC00        | COVER                             | 6   |
| CC01        | NOTES                             | 1   |
| CC02        | SITE PLAN                         | 6   |
| CC05        | EXISTING GROUND FLOOR PLAN        | 6   |
| CC06        | EXISTING ROOF PLAN                | 4   |
| CC08        | DEMOLITION PLAN - GROUND FLOOR    | 5   |
| CC09        | DEMOLITION PLAN - ROOF            | 4   |
| CCI0        | PROPOSED GROUND FLOOR PLAN        | 7   |
| CCII        | PROPOSED GROUND FLOOR - REAR YARD | 6   |
| CC12        | PROPOSED ROOF PLAN                | 6   |
| CC13        | WALL TYPE PLAN                    | 2   |
| CC14        | CONCRETE PROFILE PLAN             | 2   |
| CC15        | REFLECTED CEILING PLAN            | 2   |
| CC16        | ELECTRICAL, DATA AND COMMS        | 2   |
| CC20        | ELEVATIONS SHEET I                | 4   |
| CC2I        | ELEVATIONS SHEET 2                | 4   |
| CC25        | SECTIONS SHEET I                  | 4   |
| CC26        | SECTIONS SHEET 2                  | 4   |
| CC30        | DETAIL SECTION I                  | 2   |
| CC31        | DETAIL SECTION 2                  | 2   |
| CC32        | DETAIL SECTION 3                  | 2   |
| CC40        | FOYER DETAILS                     | 2   |
| CC4I        | ramp and stair details sheet i    | 2   |
| CC42        | LIBRARY CEILING DETAILS           | 2   |
| CC45        | REAR YARD DETAILS                 | 1   |
| CC50        | LIBRARY JOINERY DETAILS           | 1   |
| CC52        | LIBRARY STAFF KITCHENETTE         | 1   |
| CC55        | CHS RECEPTION DETAILS             | 1   |
| CC56        | CHS STAFF KITCHENETTE             | 1   |
| CC60        | BATHROOM DETAILS SHEET I          | 1   |
| CC61        | BATHROOM DETAILS SHEET 2          | 1   |
| CC90        | WINDOW SCHEDULE                   | 3   |
| CC91        | SKYLIGHT SCHEDULE                 | 1   |
| CC95        | 3D IMAGES                         | 3   |

EXISTING ROOF INSTALLATION WILL COMPLY WITH SECTION J. INSTALLATION OF MIN R3.5 BULK INSULATION ABOVE CEILINGS.

THE ROOF LIGHTS ARE TO COMPLY WITH THE FOLLOWING MAXIMUM AREAS AND THERMAL PROPERTIES:

• A MAXIMUM OF NO MORE THAN 5% OF THE FLOOR AREA OF THE ROOM

BEING SERVED; AND • U=3.9 (OR LESSER VALUE) & SHGC=0.29 (OR LESSER VALUE)