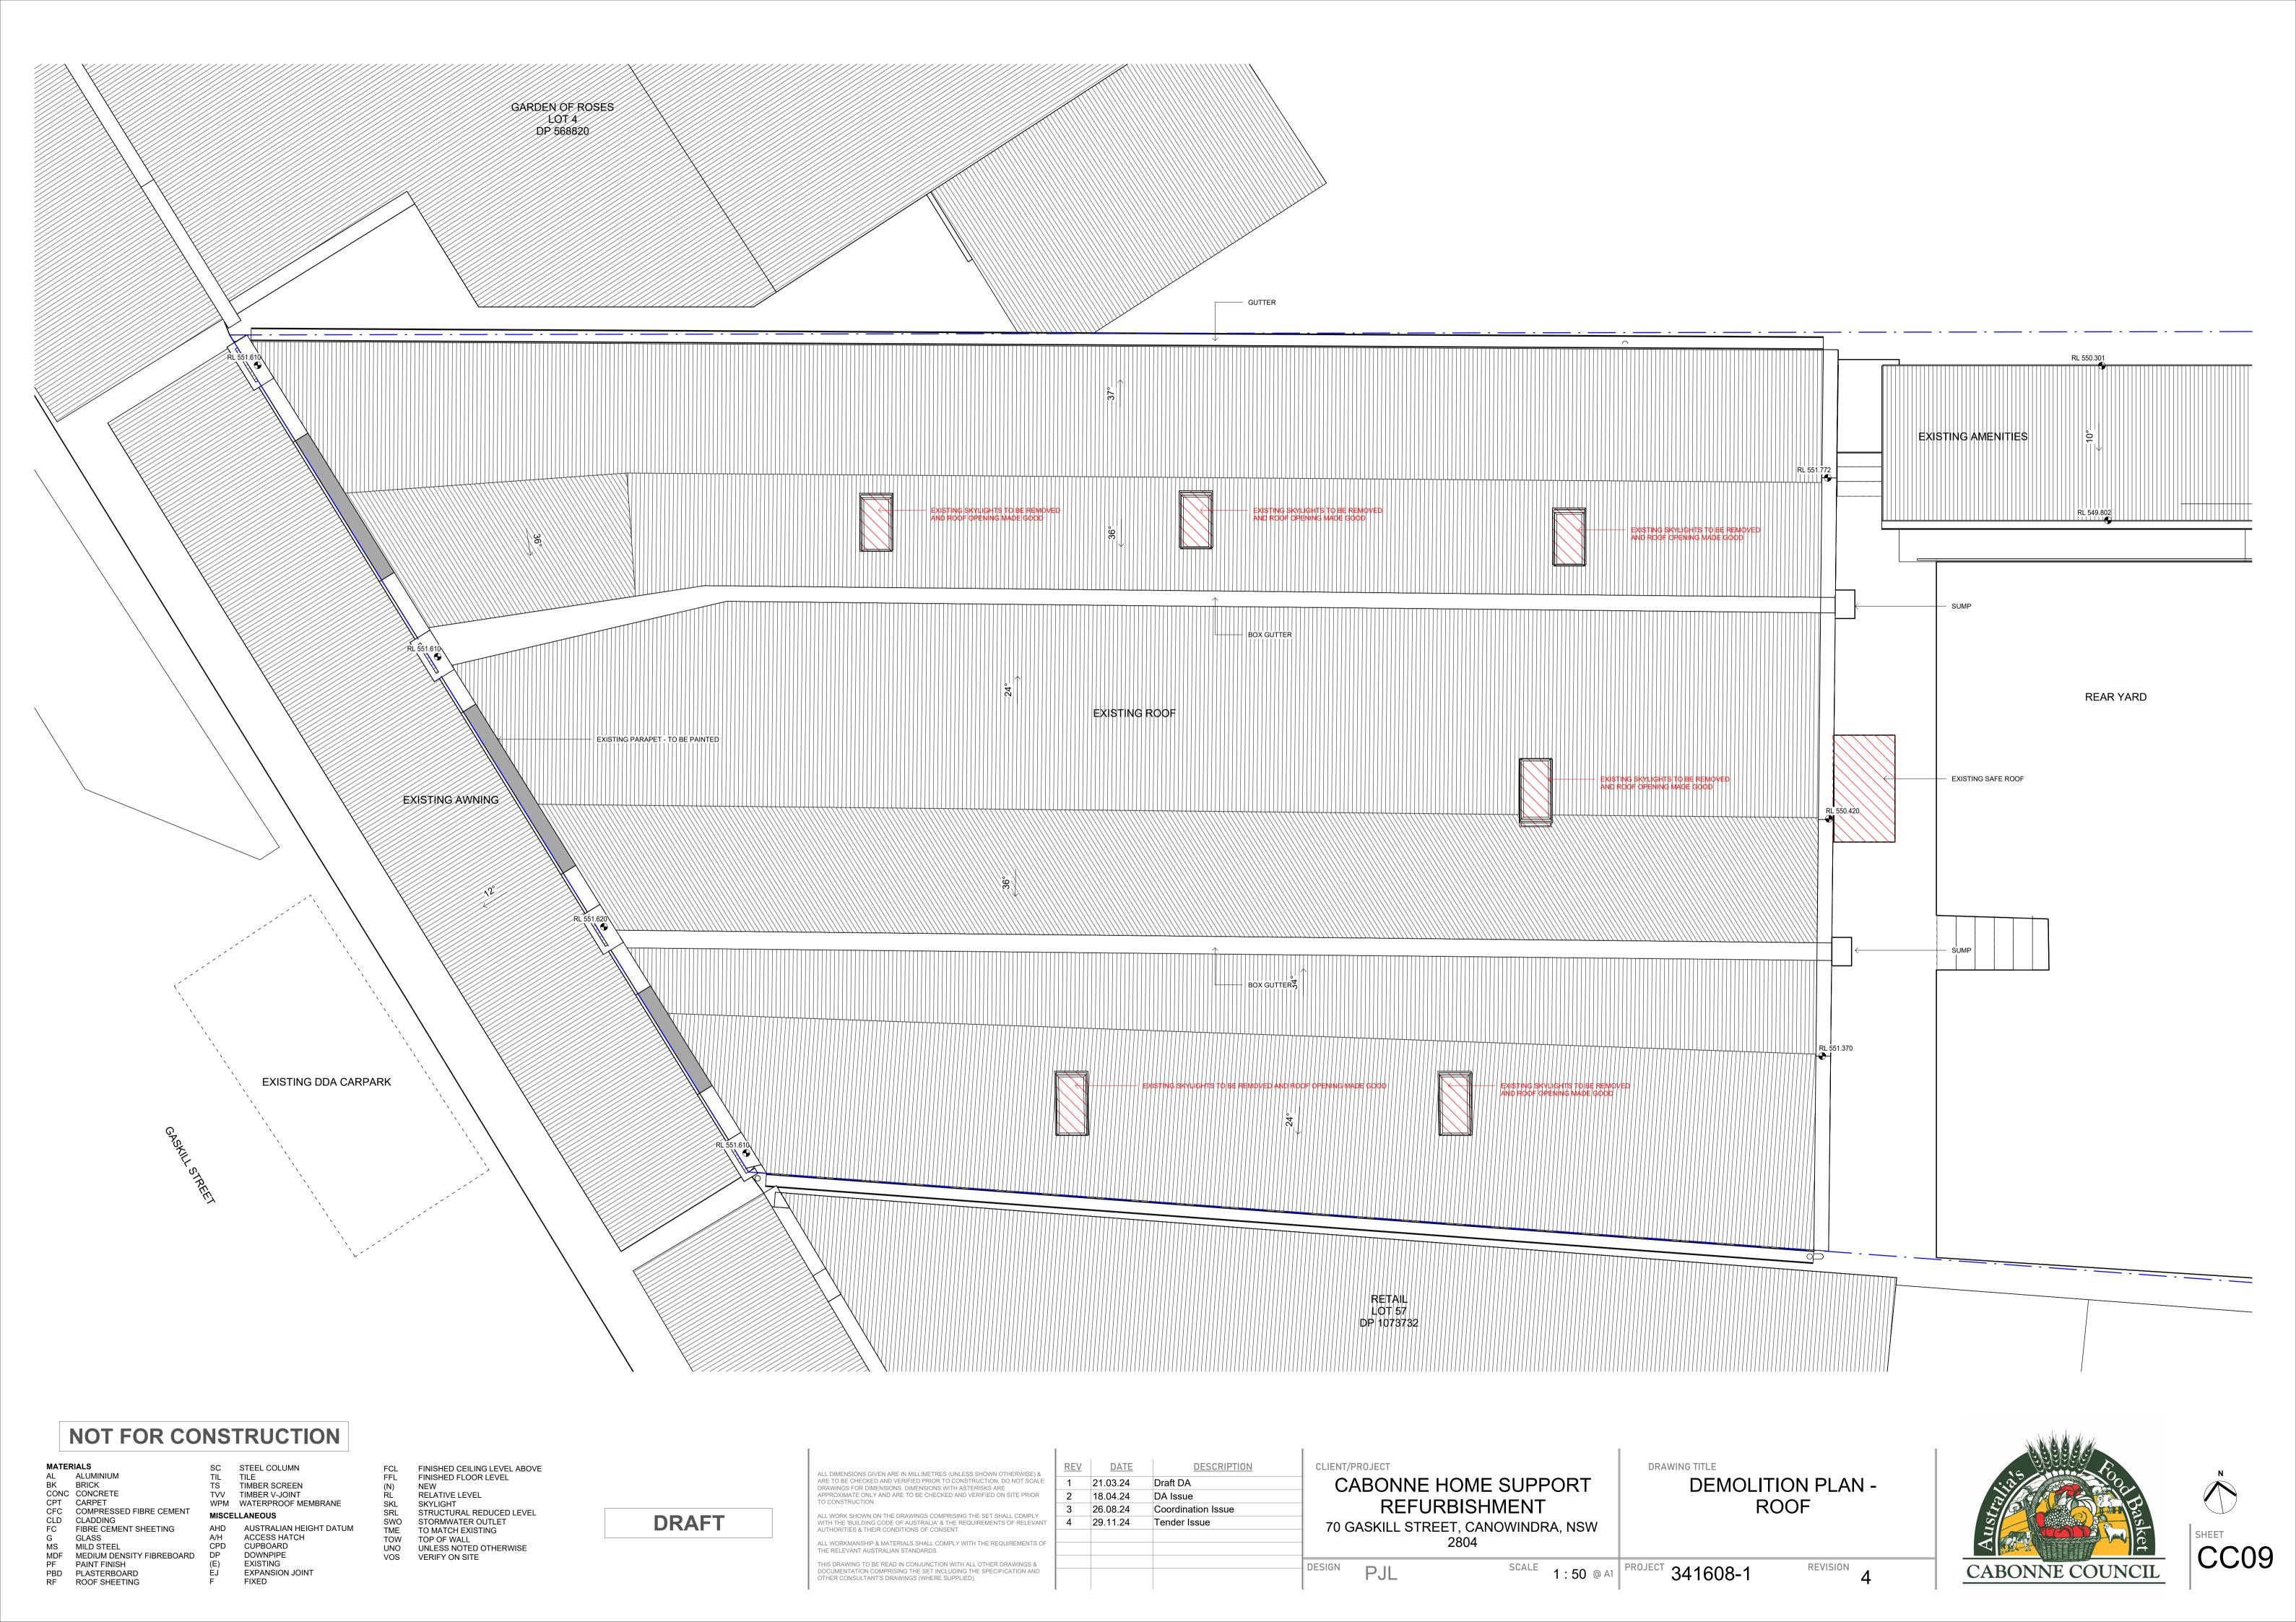

EXISTING ROOF INSTALLATION WILL COMPLY WITH SECTION J. INSTALLATION OF MIN R3.5 BULK INSULATION ABOVE CEILINGS.

THE ROOF LIGHTS ARE TO COMPLY WITH THE FOLLOWING MAXIMUM AREAS AND THERMAL PROPERTIES:

• A MAXIMUM OF NO MORE THAN 5% OF THE FLOOR AREA OF THE ROOM

BEING SERVED; AND • U=3.9 (OR LESSER VALUE) & SHGC=0.29 (OR LESSER VALUE)