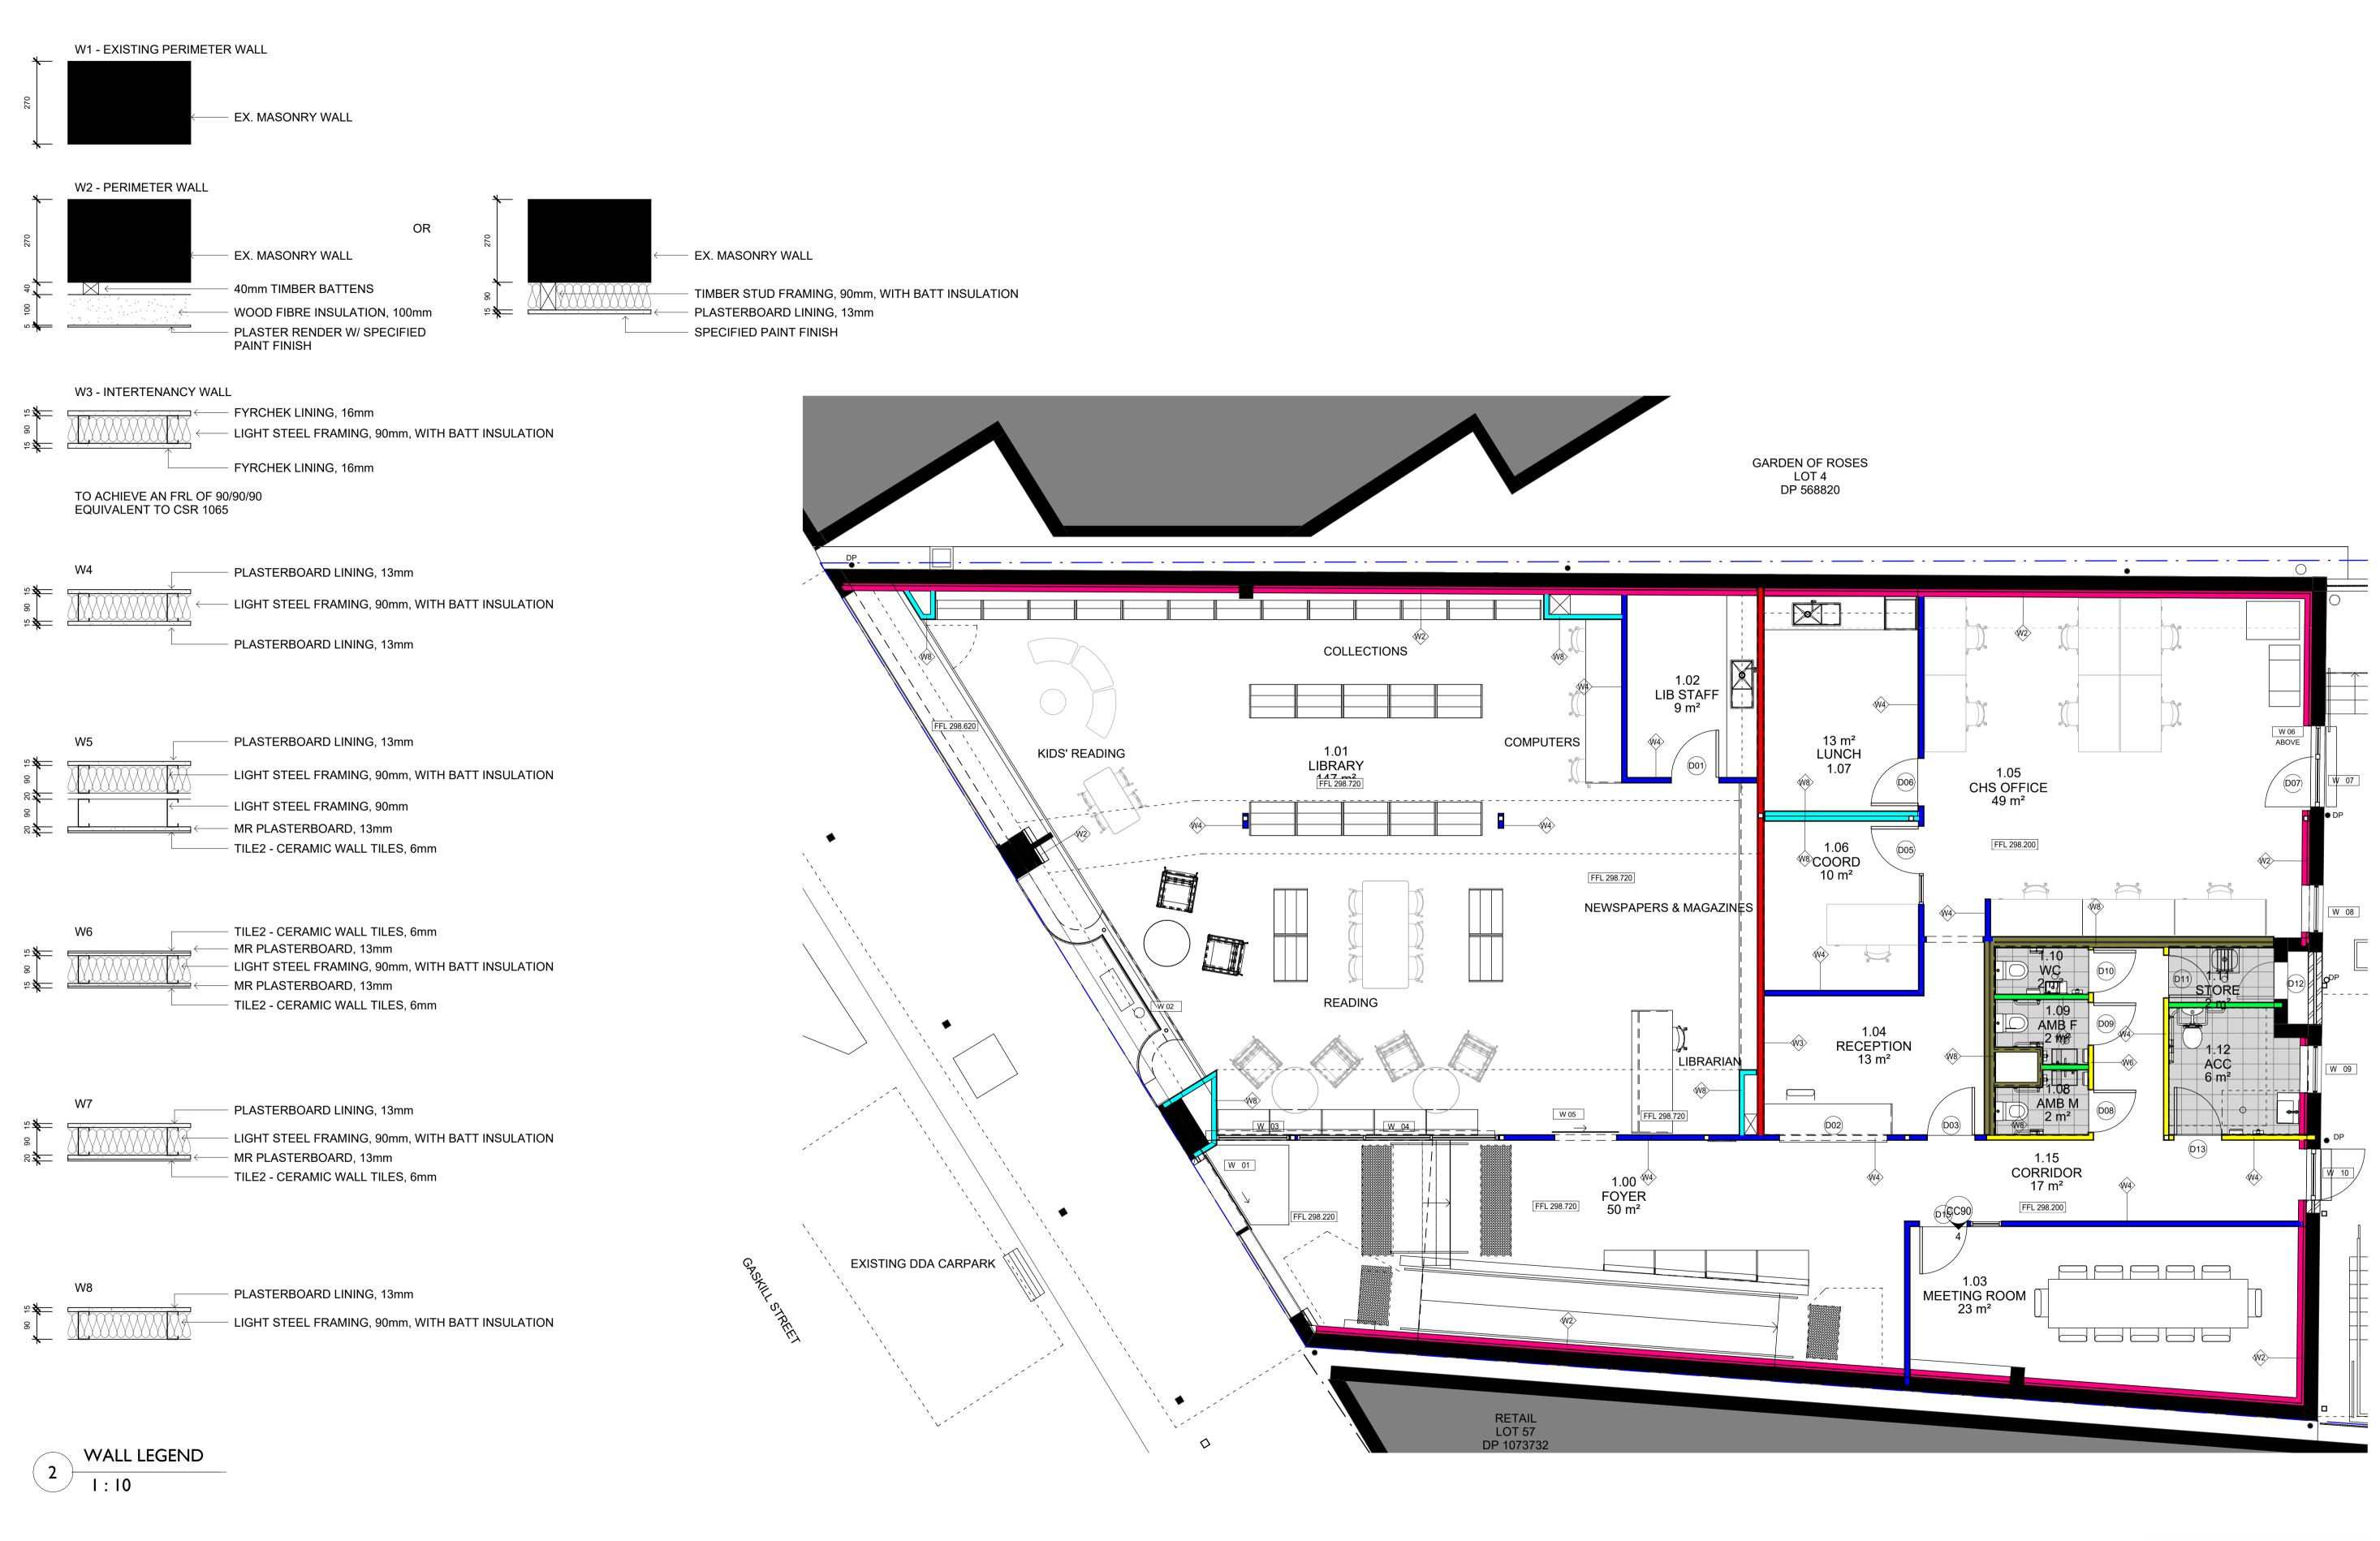

## DRAWING SCHEDULE

| DRAWING NO. | DRAWING NAME                      | REV |
|-------------|-----------------------------------|-----|
| CC00        | COVER                             | 6   |
| CC01        | NOTES                             | 1   |
| CC02        | SITE PLAN                         | 6   |
| CC05        | EXISTING GROUND FLOOR PLAN        | 6   |
| CC06        | EXISTING ROOF PLAN                | 4   |
| CC08        | DEMOLITION PLAN - GROUND FLOOR    | 5   |
| CC09        | DEMOLITION PLAN - ROOF            | 4   |
| CCI0        | PROPOSED GROUND FLOOR PLAN        | 7   |
| CCII        | PROPOSED GROUND FLOOR - REAR YARD | 6   |
| CC12        | PROPOSED ROOF PLAN                | 6   |
| CC13        | WALL TYPE PLAN                    | 2   |
| CC14        | CONCRETE PROFILE PLAN             | 2   |
| CC15        | REFLECTED CEILING PLAN            | 2   |
| CC16        | ELECTRICAL, DATA AND COMMS        | 2   |
| CC20        | ELEVATIONS SHEET I                | 4   |
| CC2I        | ELEVATIONS SHEET 2                | 4   |
| CC25        | SECTIONS SHEET I                  | 4   |
| CC26        | SECTIONS SHEET 2                  | 4   |
| CC30        | DETAIL SECTION I                  | 2   |
| CC31        | DETAIL SECTION 2                  | 2   |
| CC32        | DETAIL SECTION 3                  | 2   |
| CC40        | FOYER DETAILS                     | 2   |
| CC4I        | ramp and stair details sheet i    | 2   |
| CC42        | LIBRARY CEILING DETAILS           | 2   |
| CC45        | REAR YARD DETAILS                 | 1   |
| CC50        | LIBRARY JOINERY DETAILS           | 1   |
| CC52        | LIBRARY STAFF KITCHENETTE         | 1   |
| CC55        | CHS RECEPTION DETAILS             | 1   |
| CC56        | CHS STAFF KITCHENETTE             | 1   |
| CC60        | BATHROOM DETAILS SHEET I          | 1   |
| CC61        | BATHROOM DETAILS SHEET 2          | 1   |
| CC90        | WINDOW SCHEDULE                   | 3   |
| CC91        | SKYLIGHT SCHEDULE                 | 1   |
| CC95        | 3D IMAGES                         | 3   |

DRAWING TITLE WALL TYPE PLAN

PROJECT 341608-1

indicated

**MATERIALS** 

AL ALUMINIUM
BK BRICK
CONC CONCRETE
CPT CARPET
CFC COMPRESSED FIBRE CEMENT
CLD CLADDING
FC FIBRE CEMENT SHEETING
G GLASS
MS MILD STEEL **MISCELLANEOUS** AHD AUSTRALIAN HEIGHT DATUM A/H CPD ACCESS HATCH CUPBOARD MDF MEDIUM DENSITY FIBREBOARD
PF PAINT FINISH
PBD PLASTERBOARD
RF ROOF SHEETING DOWNPIPE **EXISTING** 