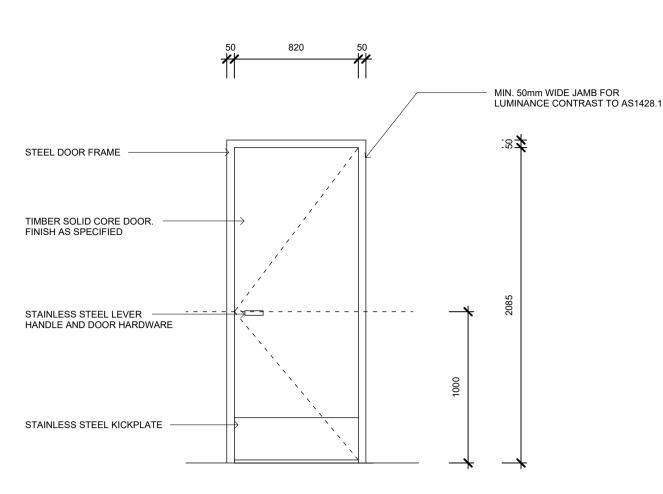

#### DOOR TYPE 02

DOOR HARDWARE SUPPLY AND INSTALLATION TO COMPLY WITH AS1428.1

#### DOOR TYPE SCHEDULE

**MODEL:** ALUMINIUM OR STEEL FRAMED HINGED DOOR. MANUFACTURER: NORTH EASTERN DOORS & FRAMES OR EQ. **REQUIREMENTS:** CLEAR OPENING MIN 850mm & MIN. 30% LUMINANCE CONTRAST BETWEEN DOOR LEAF & DOOR FRAME TO

#### DOOR HARDWARE

REFER TO SCOPE OF WORKS DOCUMENT (DOOR HARDWARE SCHEDULE) FOR DETAILS OF HARDWARE SPECIFICATION.