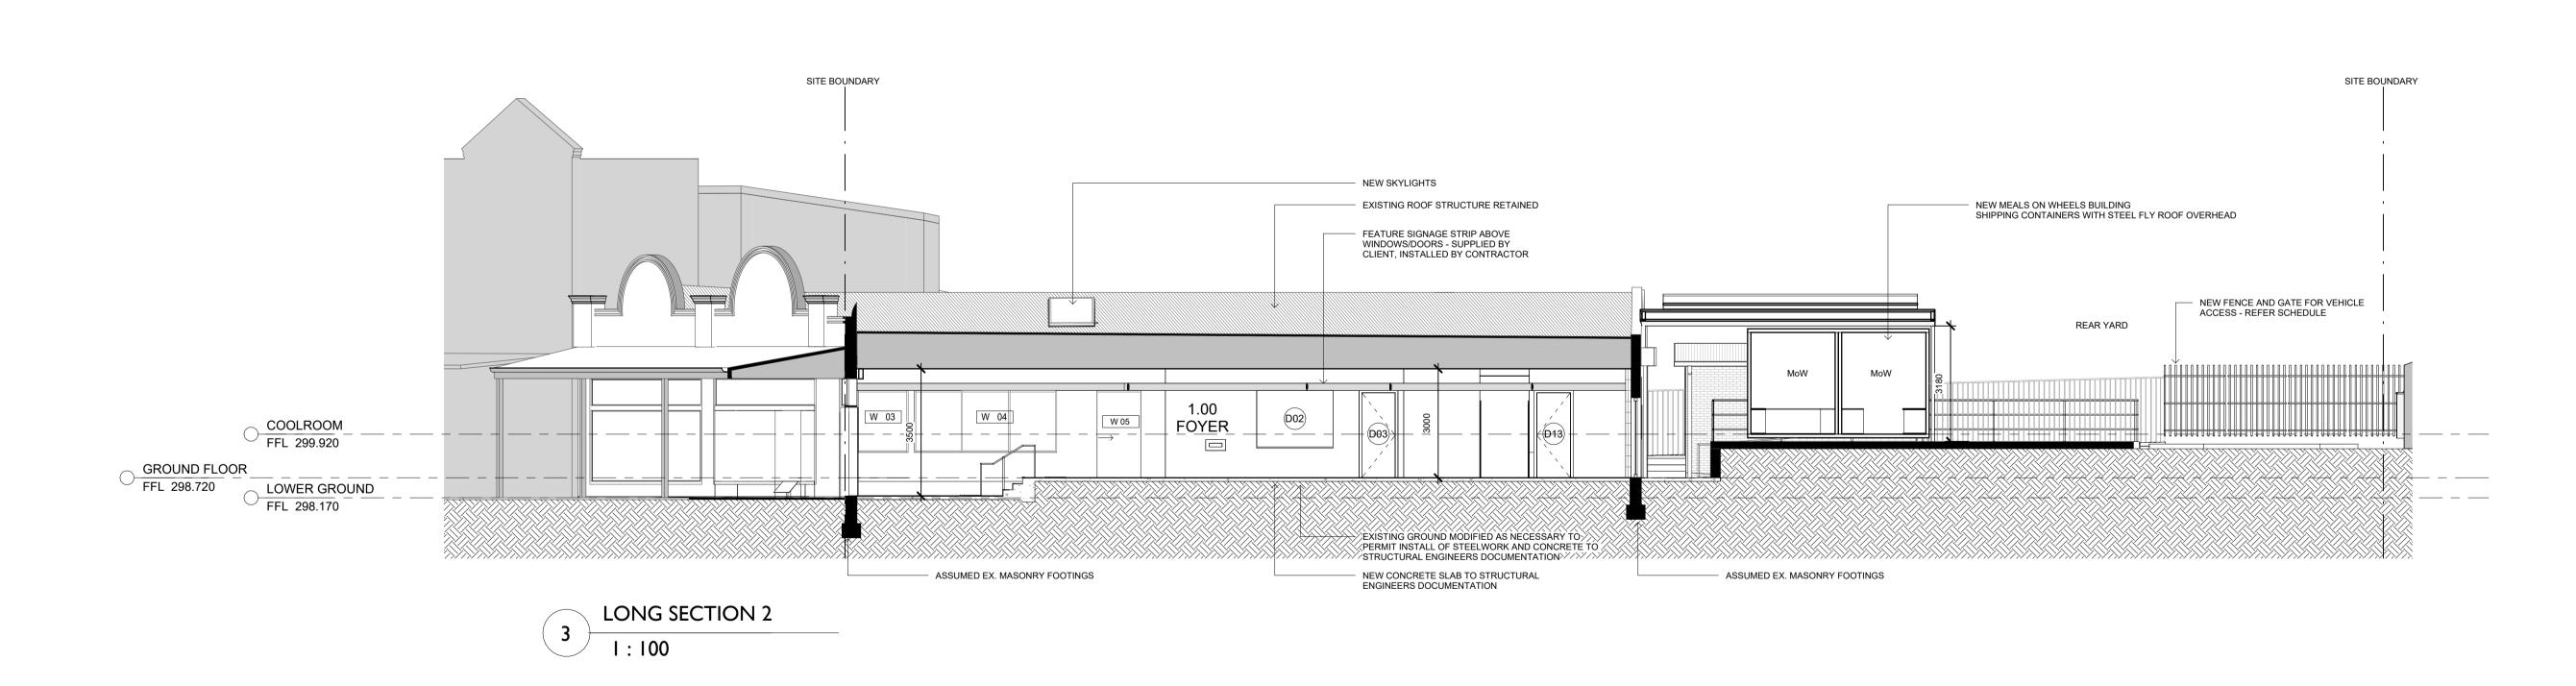

#### CLIENT/PROJECT CABONNE HOME SUPPORT REFURBISHMENT 70 GASKILL STREET, CANOWINDRA, NSW 2804

SCALE 1: 100@ A1

**DESCRIPTION** 

DESIGN

PJL

Draft DA

DA Issue

Tender Issue

Coordination Issue

DRAWING TITLE **SECTIONS SHEET 2** 

**REVISION** 

PROJECT 341608-1

**MATERIALS** ALUMINIUM BRICK CONC CONCRETE
CPT CARPET
CFC COMPRESSED FIBRE CEMENT
CLD CLADDING
FC FIBRE CEMENT SHEETING