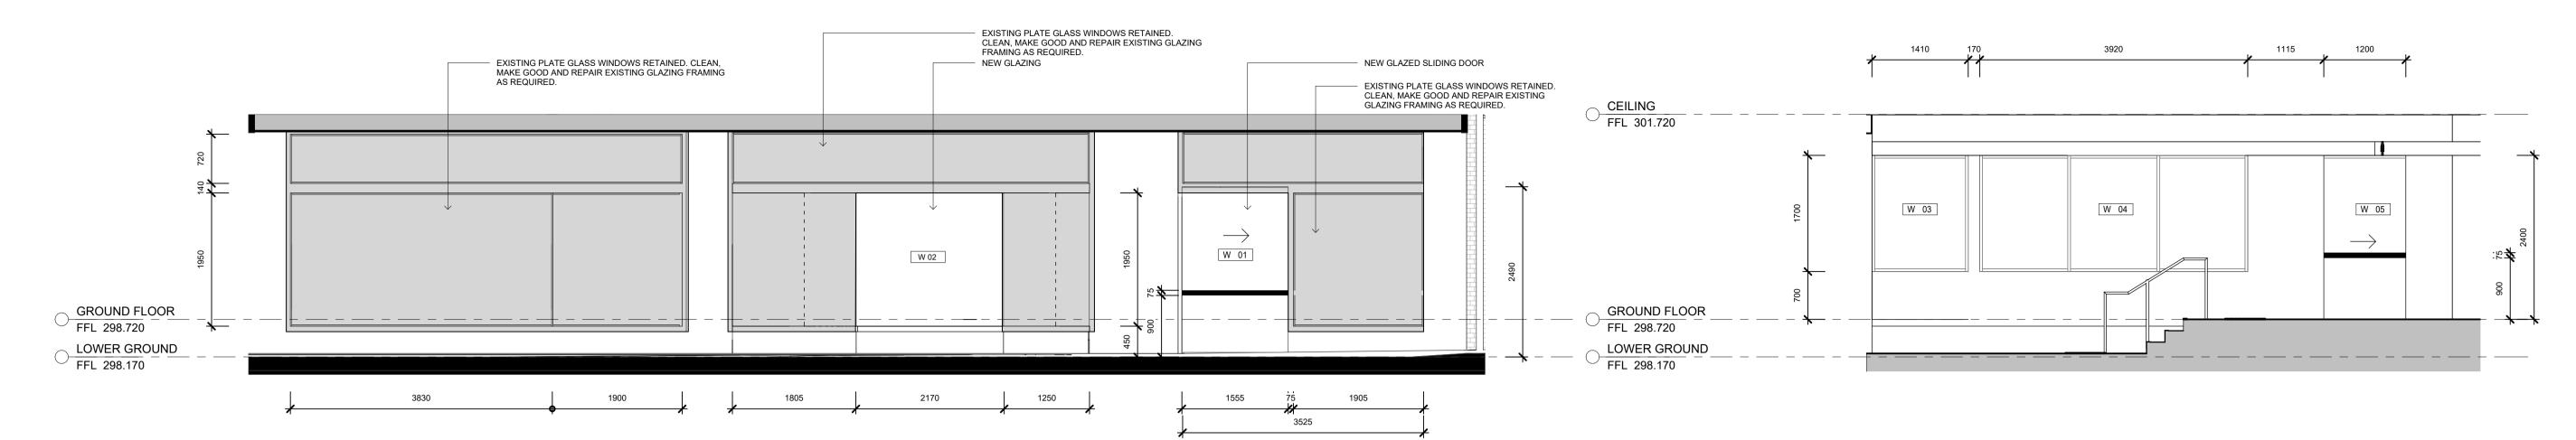

ISHMENT 70 GASKILL STREET, CANOWINDRA, NSW |
| AUTHORITIES & THEIR CONDITIONS OF CONSENT.  ALL WORKMANSHIP & MATERIALS SHALL COMPLY WITH THE REQUIREMENTS OF THE RELEVANT AUSTRALIAN STANDARDS.                                            |     |          |              | 2804                                             |
| THIS DRAWING TO BE READ IN CONJUNCTION WITH ALL OTHER DRAWINGS & DOCUMENTATION COMPRISING THE SET INCLUDING THE SPECIFICATION AND OTHER CONSULTANT'S DRAWINGS (WHERE SUPPLIED).             |     |          |              | DESIGN PJL SCALE 1:20 @ A                        |

| RAWING TITLE            |  |
|-------------------------|--|
| <b>BATHROOM DETAILS</b> |  |
| SHEET 2                 |  |
|                         |  |

**REVISION** 

ACC WC WEST ELEVATION
I: 20







W01, W02 & EXISTING SHOPFRONT GLAZING

| CODE           | W01                                                                                                                                |
|----------------|------------------------------------------------------------------------------------------------------------------------------------|
| DESCRIPTION    | NEW GLAZED SLIDING DOOR<br>TO MEET MIN. SECTION J REQ.                                                                             |
| MANUFACTURER   | -                                                                                                                                  |
| FRAME          | FRAMELESS                                                                                                                          |