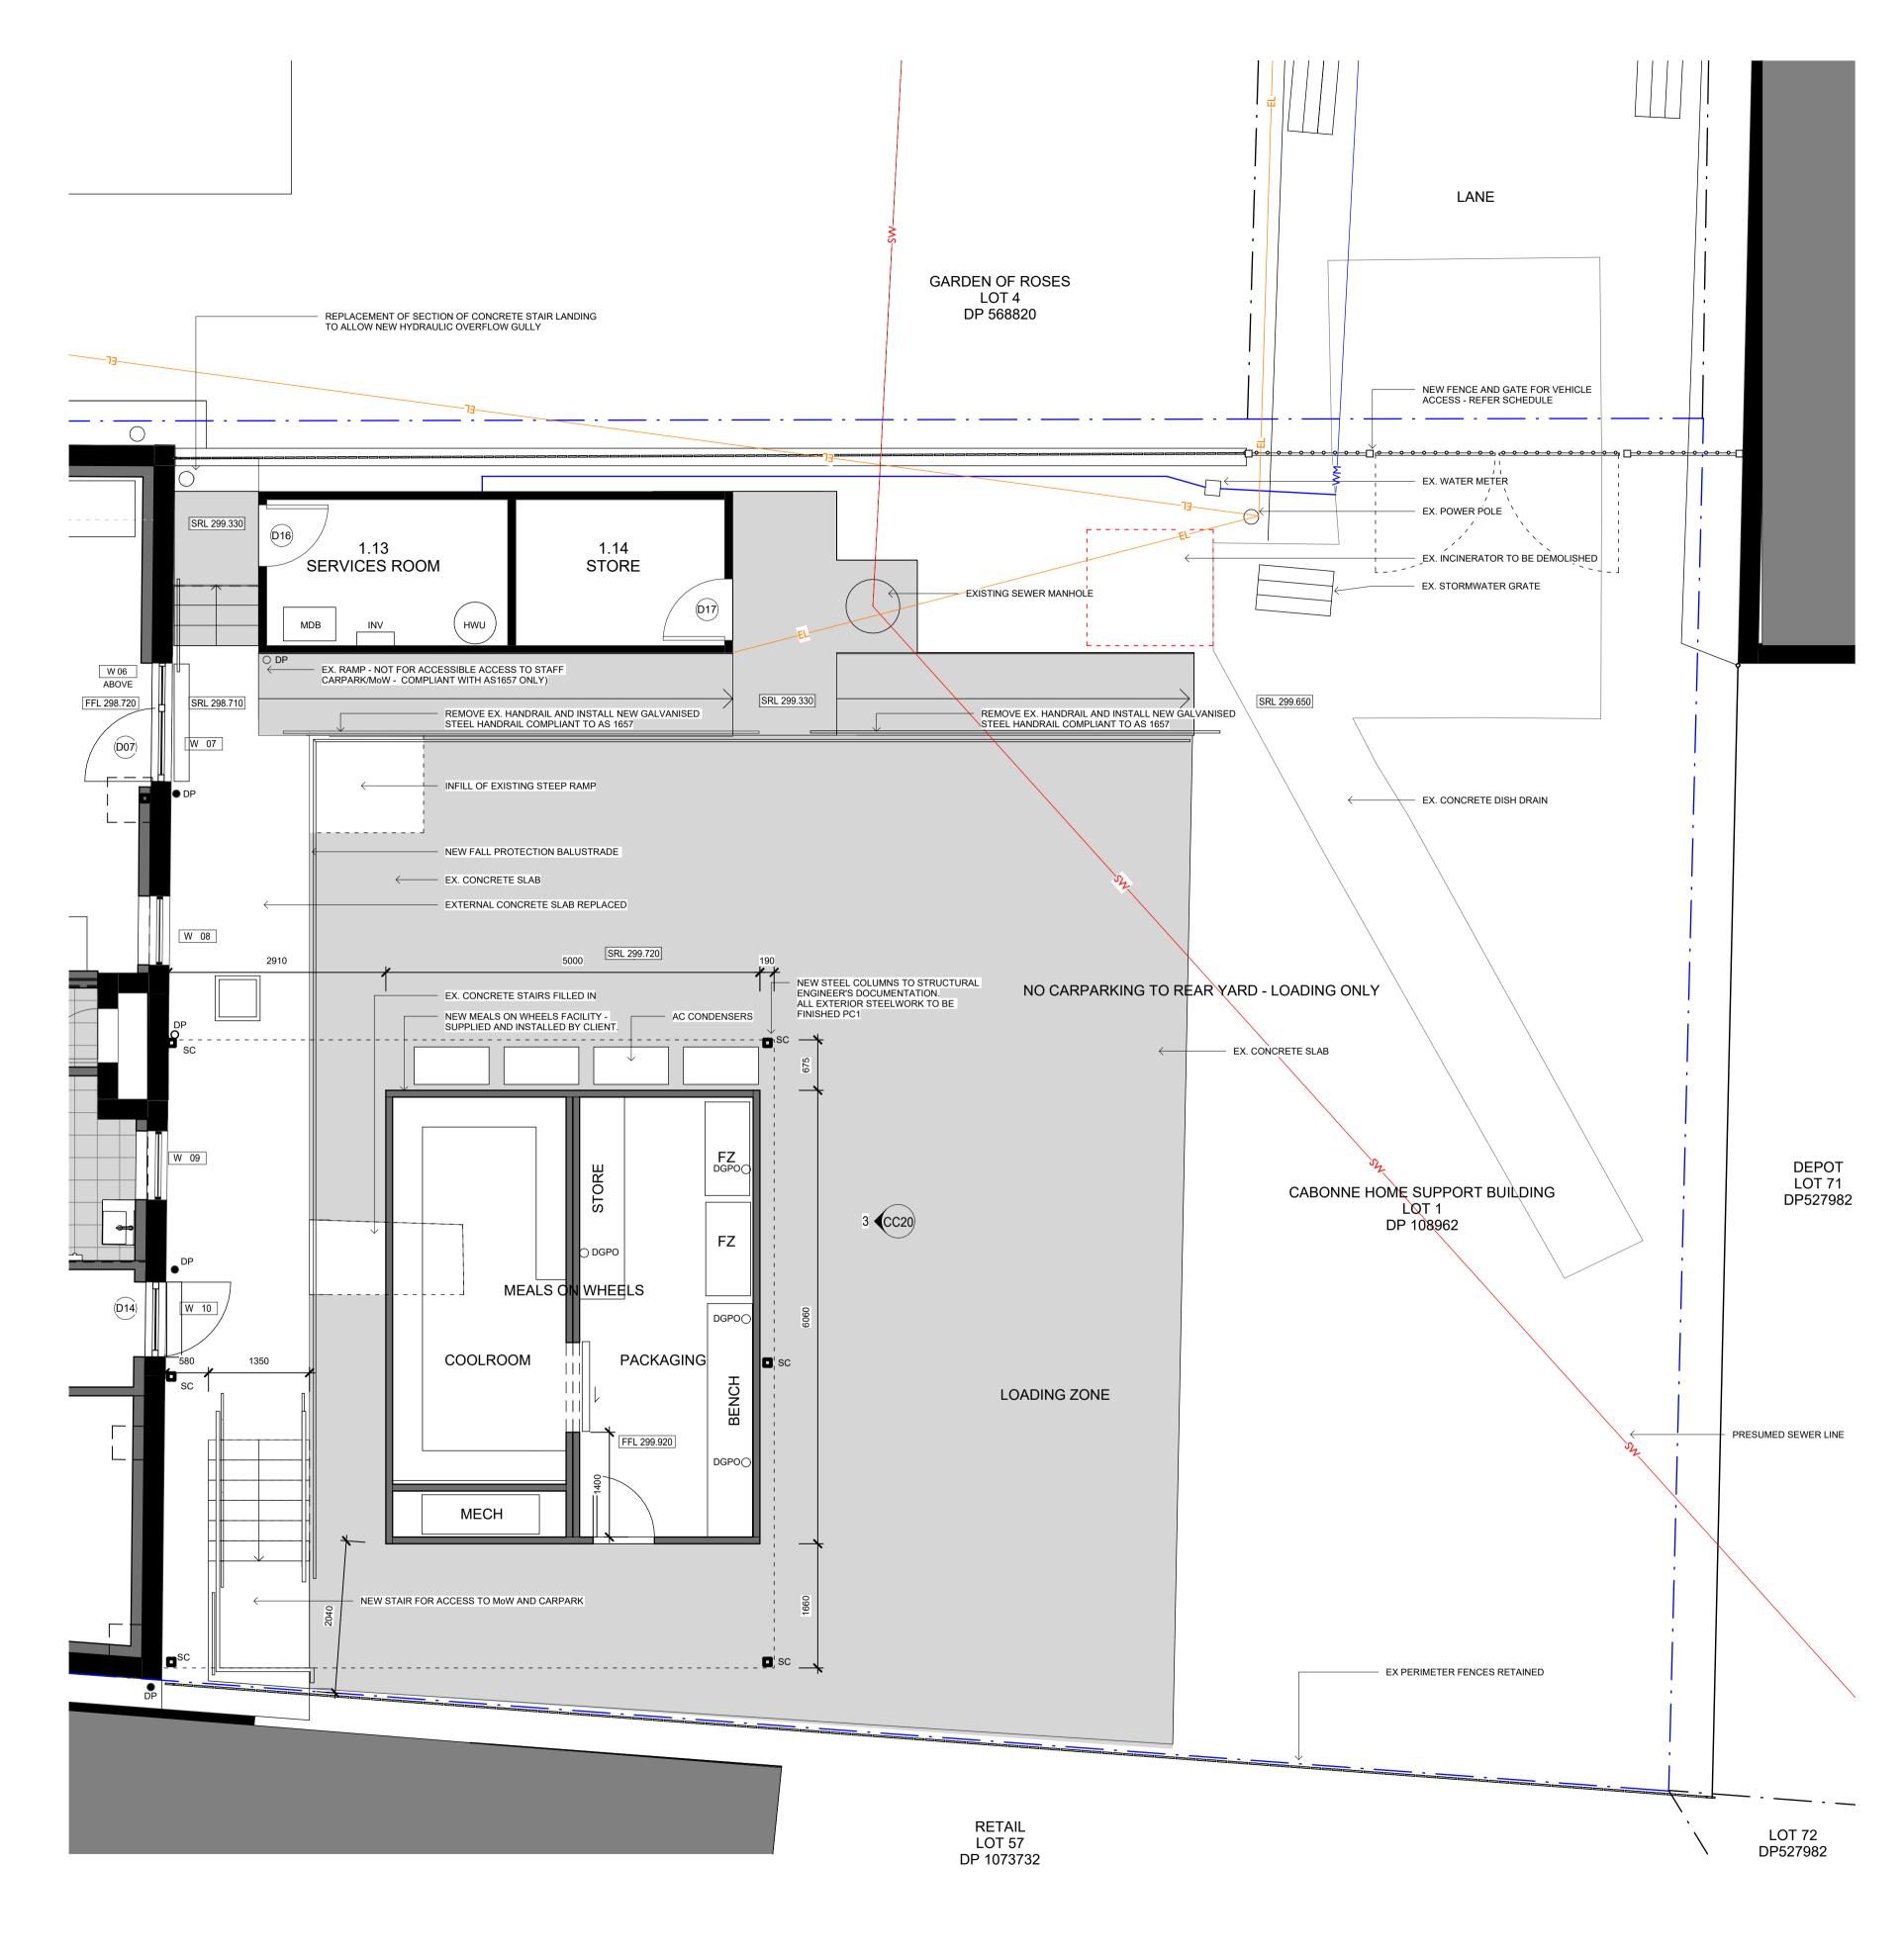

on

Draft DA

DA Issue

Tender Issue

Coordination Issue

CLIENT/PROJECT CABONNE HOME SUPPORT REFURBISHMENT 70 GASKILL STREET, CANOWINDRA, NSW 2804 DRAWING TITLE **EXISTING GROUND** FLOOR PLAN

**REVISION** 

PROJECT 341608-1







5 29.11.24

ALL WORKMANSHIP & MATERIALS SHALL COMPLY WITH THE REQUIREMENTS CONTROL THE RELEVANT AUSTRALIAN STANDARDS.

THIS DRAWING TO BE READ IN CONJUNCTION WITH ALL OTHER DRAWINGS & DOCUMENTATION COMPRISING THE SET INCLUDING THE SPECIFICATION AND OTHER CONSULTANT'S DRAWINGS (WHERE SUPPLIED).

Tender Issue

DESIGN

PROJECT 341608-1

**REVISION** 

CABONNE COUNCIL

AHD AUSTRALIAN HEIGHT DATUM

ACCESS HATCH

EXPANSION JOINT

CUPBOARD

**EXISTING** 

FIXED

DOWNPIPE

A/H CPD DP

MDF MEDIUM DENSITY FIBREBOARD
PF PAINT FINISH
PBD PLASTERBOARD
RF ROOF SHEETING







**MATERIALS** AL ALUMINIUM
BK BRICK
CONC CONCRETE
CPT CARPET
CFC COMPRESSED FIBRE CEMENT
CLD CLADDING
FC FIBRE CEMENT SHEETING
G GLASS
MS MILD STEEL A/H CPD DP (E) EJ MDF MEDIUM DENSITY FIBREBOARD
PF PAINT FINISH **EXISTING** 

PBD PLASTERBOARD RF ROOF SHEETING

SC STEEL COLUMN TIL TILE
TS TIMBER SCREEN
TVV TIMBER V-JOINT
WPM WATERPROOF MEMBRANE MISCELLANEOUS AHD AUSTRALIAN HEIGHT DATUM ACCESS HATCH CUPBOARD DOWNPIPE

EXPANSION JOINT

FIXED

FCL FINISHED CEILING LEVEL ABOVE
FFL FINISHED FLOOR LEVEL
(N) NEW
RL RELATIVE LEVEL
SKL SKYLIGHT
SRL STRUCTURAL REDUCED LEVEL
SWO STORMWATER OUTLET
TME TO MATCH EXISTING
TOW TOP OF WALL
UNO UNLESS NOTED OTHERWISE
VOS VERIFY ON SITE FINISHED CEILING LEVEL ABOVE FINISHED FLOOR LEVEL NEW RELATIVE LEVEL
SKYLIGHT
STRUCTURAL REDUCED LEVEL
STORMWATER OUTLET