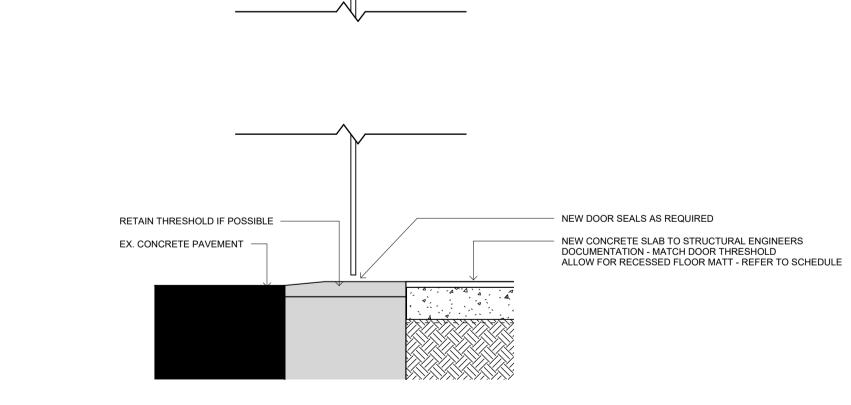

DRAWING TITLE **DETAIL SECTION 3** 

REVISION

PROJECT 341608-1

FOYER BENCH SEATING - LIBRARY AND FOYER TYPICAL 1:10

NEW ENTRY DOOR DETAIL SECTION

NEW TIMBER STRUCTURE TO SUPPORT SLIDING DOOR UNIT

SLIDING DOOR OPERATOR AS SPECIFIED

NEW GLAZED SLIDING DOOR

DRAWING TITLE FOYER DETAILS

REVISION

As @ A1 indicated PROJECT 341608-1

| Basket          |
|-----------------|
| CABONNE COUNCIL |
|                 |