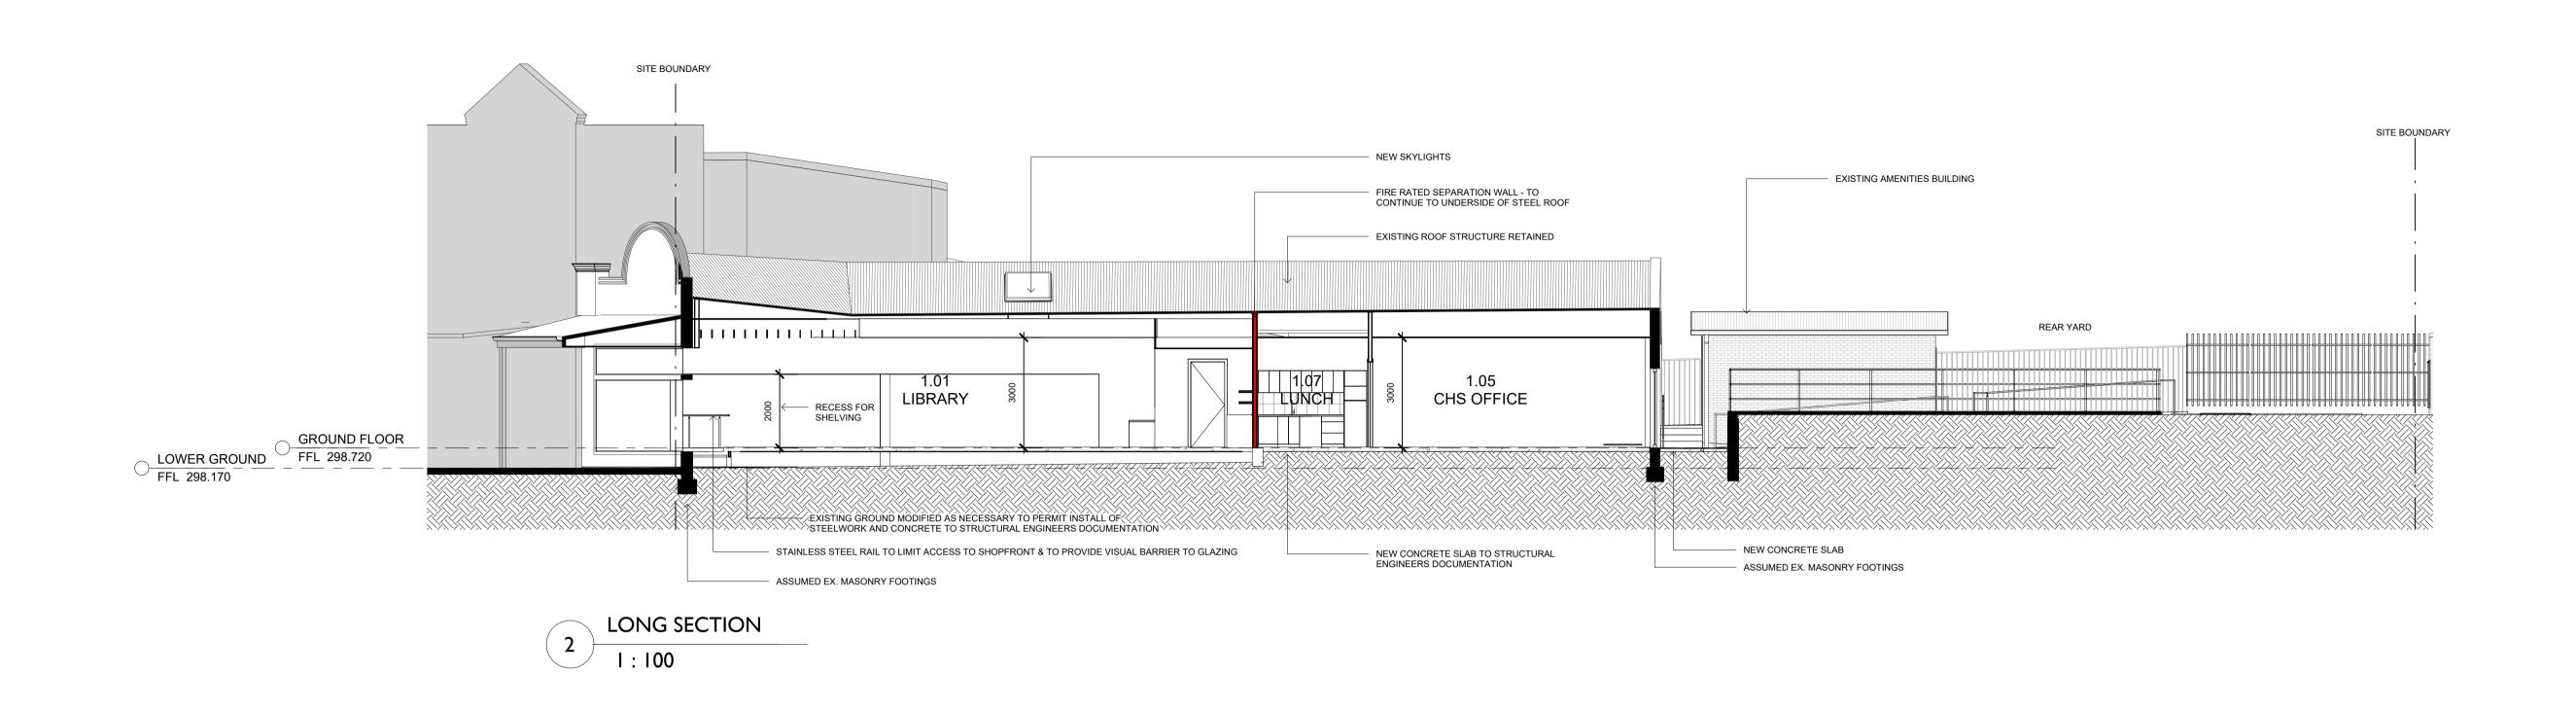

**REVISION** 

PROJECT 341608-1

CHS SECTION

#### CLIENT/PROJECT CABONNE HOME SUPPORT REFURBISHMENT 70 GASKILL STREET, CANOWINDRA, NSW 2804

SCALE 1: 100@ A1

**DESCRIPTION** 

DESIGN

PJL

Draft DA

DA Issue

Tender Issue

Coordination Issue

DRAWING TITLE **SECTIONS SHEET 2** 

**REVISION** 

PROJECT 341608-1

**MATERIALS** ALUMINIUM BRICK CONC CONCRETE
CPT CARPET
CFC COMPRESSED FIBRE CEMENT
CLD CLADDING
FC FIBRE CEMENT SHEETING