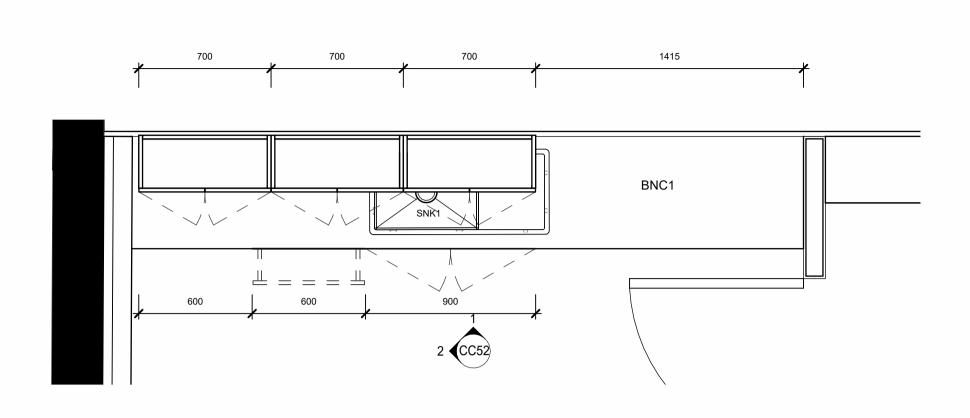

#### DRAWING TITLE LIBRARY JOINERY DETAILS

1:20 @ A1 PROJECT 341608-1

LIBRARY STAFF KITCHENETTE DETAIL PLAN
I: 20

LIBRARY STAFF KITCHENETTE SECTION