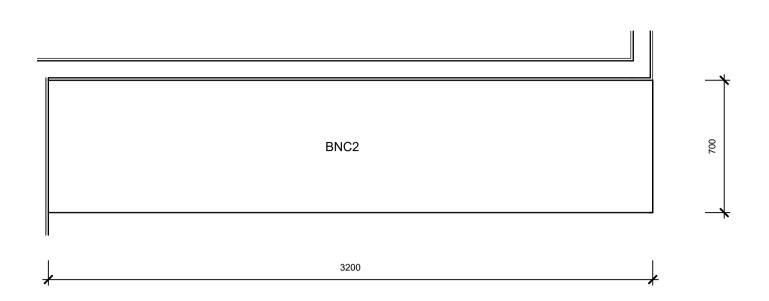

#### DRAWING TITLE LIBRARY JOINERY DETAILS

1:20 @ A1 PROJECT 341608-1

LIBRARY STAFF KITCHENETTE DETAIL PLAN
I: 20

LIBRARY STAFF KITCHENETTE SECTION