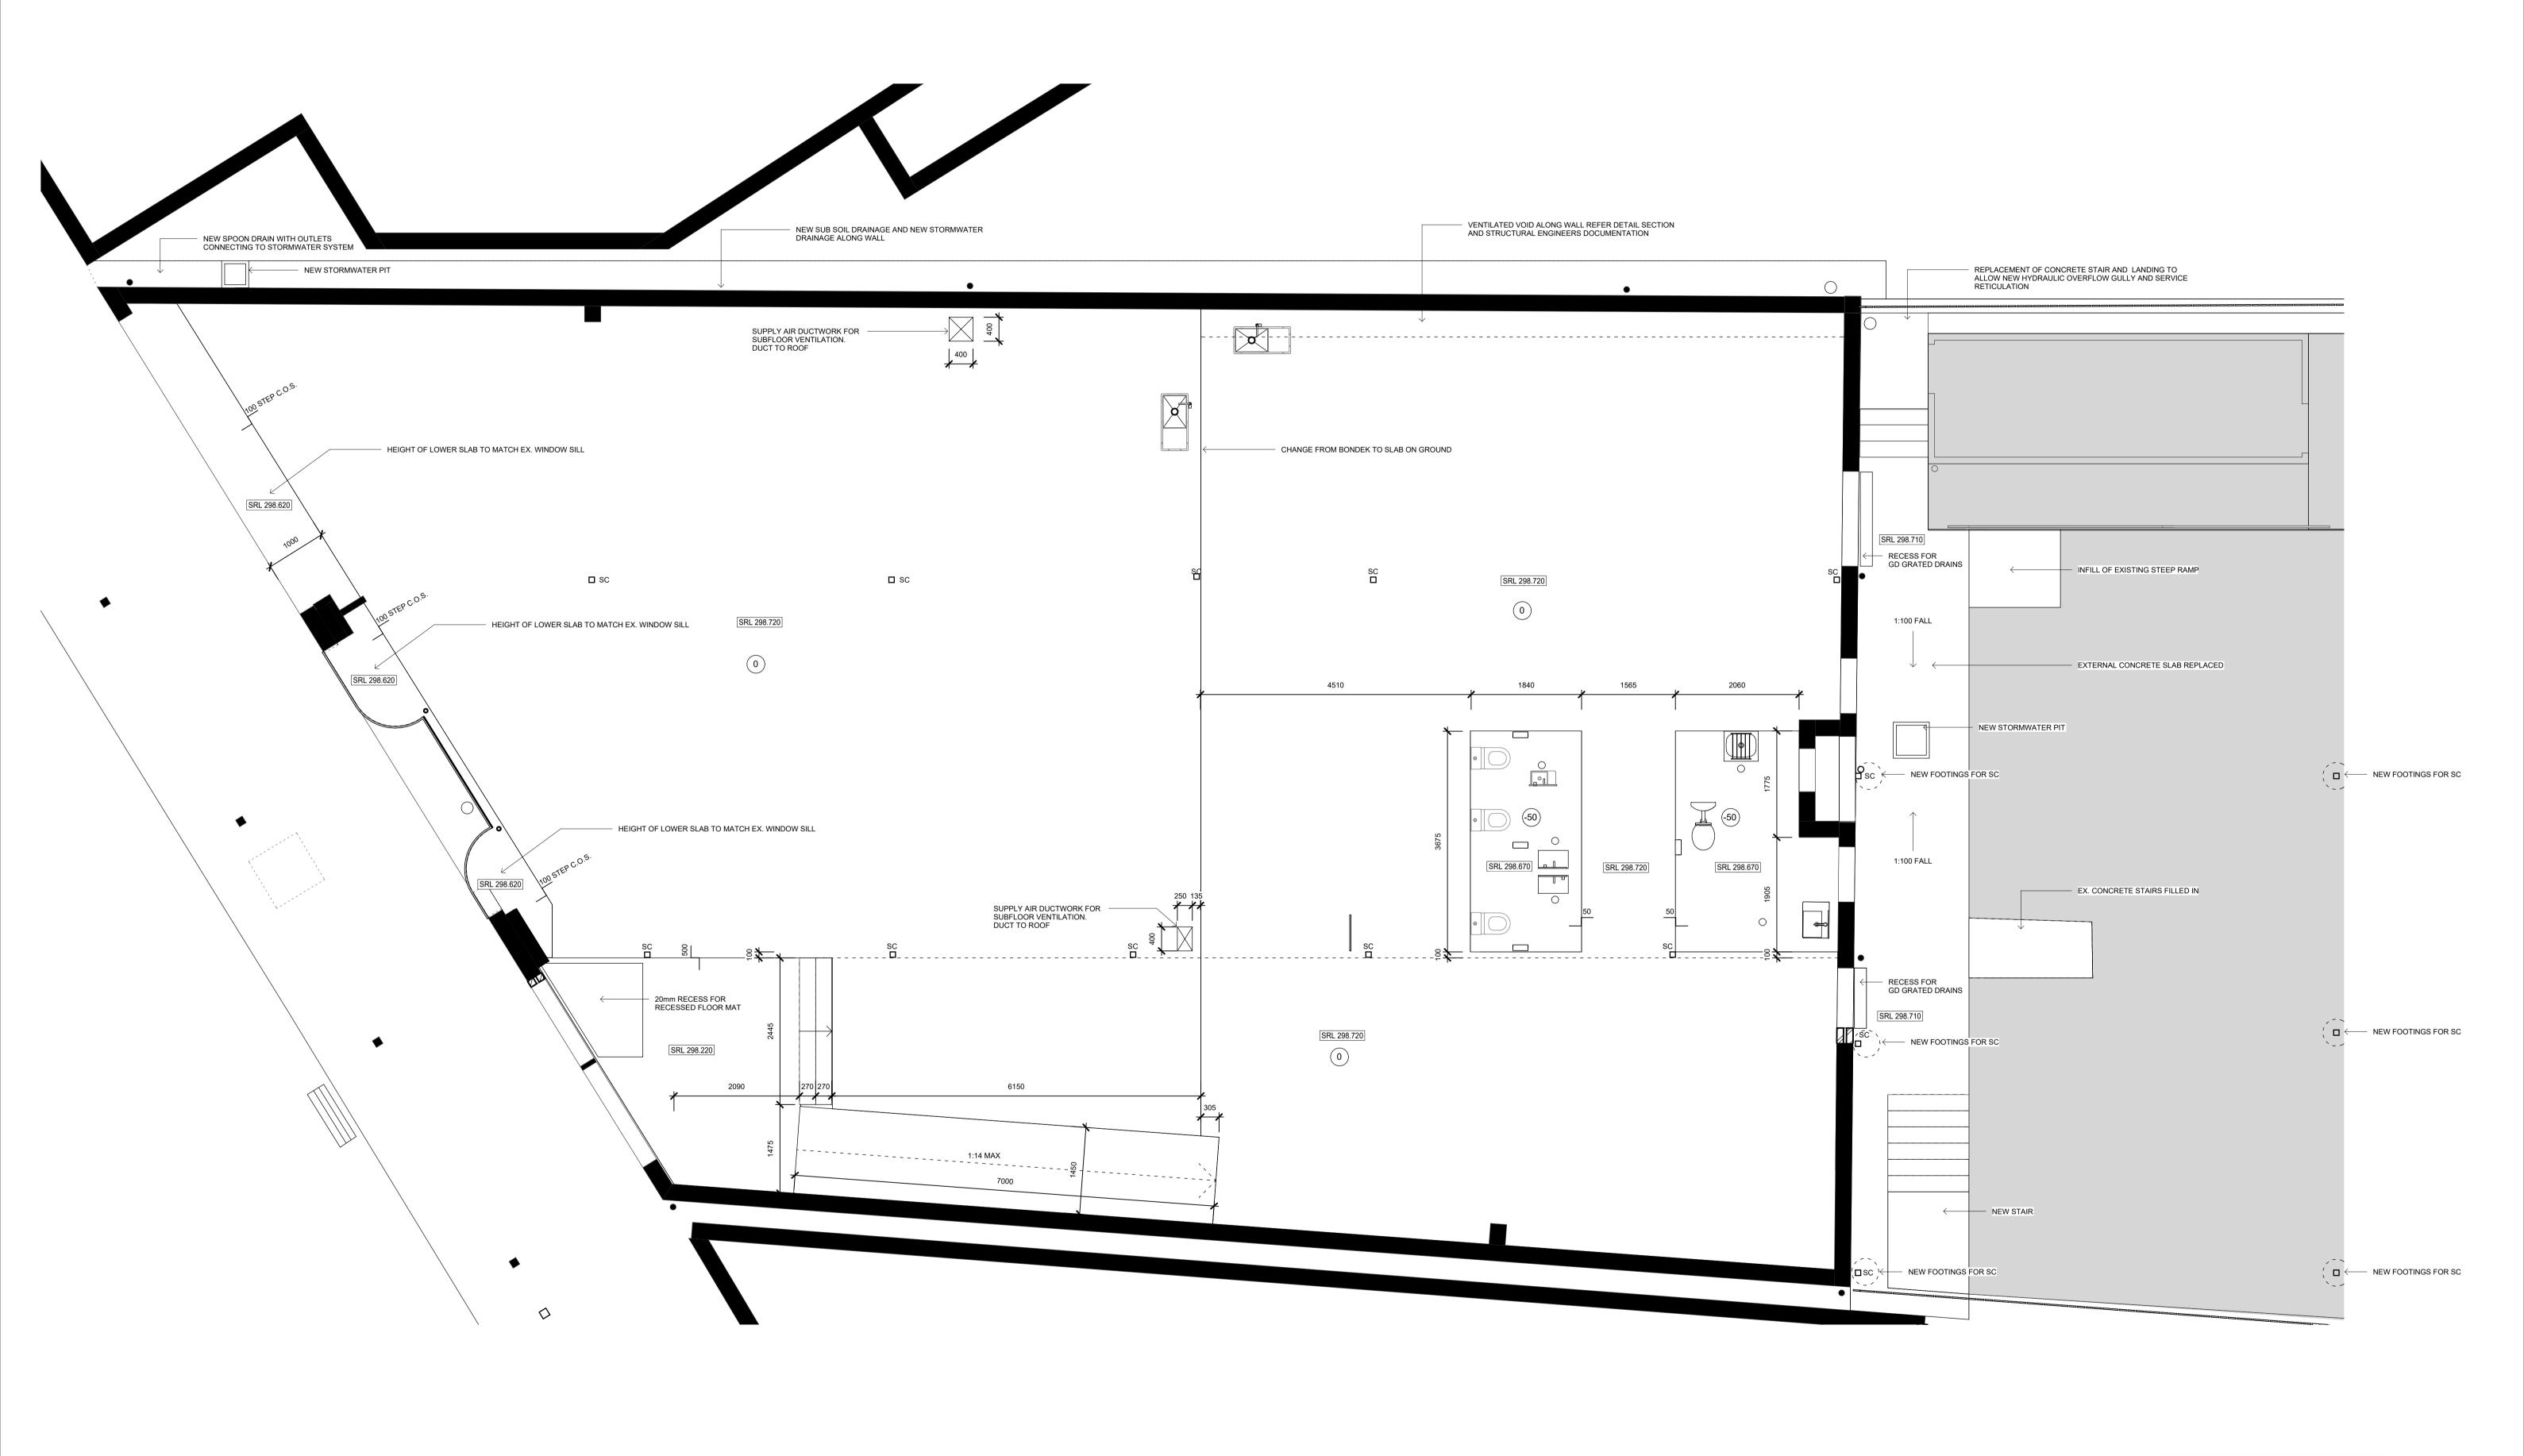

DRAWING TITLE WALL TYPE PLAN

PROJECT 341608-1

indicated

**MATERIALS** 

AL ALUMINIUM
BK BRICK
CONC CONCRETE
CPT CARPET
CFC COMPRESSED FIBRE CEMENT
CLD CLADDING
FC FIBRE CEMENT SHEETING
G GLASS
MS MILD STEEL **MISCELLANEOUS** AHD AUSTRALIAN HEIGHT DATUM A/H CPD ACCESS HATCH CUPBOARD MDF MEDIUM DENSITY FIBREBOARD
PF PAINT FINISH
PBD PLASTERBOARD
RF ROOF SHEETING DOWNPIPE **EXISTING** 