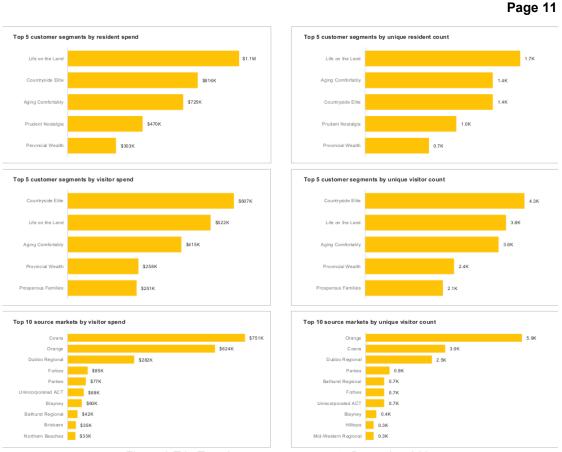

## Business scorecard

• There has been a marked increase in spending within the LGA, with total spend reaching \$6.9 million in December 2024.

- Accommodation spending saw a notable rise of 31.2% compared to the previous year, indicating a growing demand in this sector.
- Residents contributed 23% of the total spend in December 2024, showcasing their significant role in the local economy. This is bolstered by the Molong and Canowindra Christmas Shopping nights.
- The top customer segments include "Countryside Elite" and "Life on the Land," indicating preferences among visitors and residents.
- The data reflects a recovery trend in spending, with overall increases compared to both the previous year and pre-pandemic levels in 2019.

Figure 6 Trip Type by customer segments December 2024

## **Events scorecard**

- Overall spending in Cabonne increased by 11% to \$6.9M compared to 2023.
- Significant growth was observed in discretionary retail, particularly in categories such as food retailing and restaurants.
- Visitor spending rose notably, indicating an increase in tourism and event-driven activities during December.
- Notably, spending on Molong Christmas Shopping Night (Friday 6 December) is on par with Christmas eve spend see below graph.

#### Page 12

Figure 7 - Events spending December 2024

### **Visitor Scorecard**

- Visitor spending in Cabonne increased significantly, with accommodation expenditures rising by over 128% in 2024.
- The demographic profile indicates that 24% of visitor spending comes from individuals aged 65 and above, showing a strong senior visitor presence.
- Food retailing and private transport are the top-performing categories, indicating a preference for local dining and transportation options.
- Brand affinity data reveals that visitors are more likely to engage with local businesses like Spar and Lime and Stone Cafe.
- Overall visitor spending rose by 11.2% compared to 2023, showcasing a positive trend in tourism.