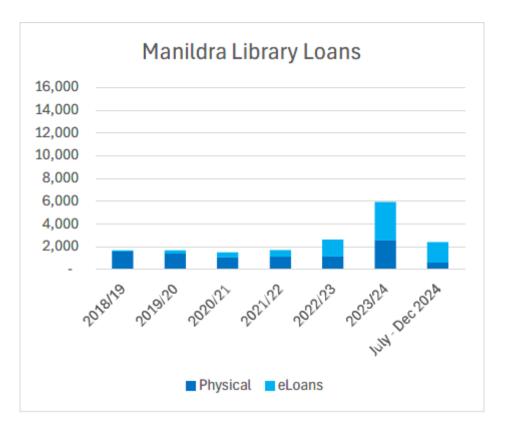

Forecast 24-25     | 3,628      | 10,606 | 14,234              | 1,218    | 3,536  | 4,754       | 5,806    | 11,110 | 16,916      |
|                    |            |        |                     |          |        |             |          |        |             |
| Stock @ 31/12/2024 | 6,913      |        |                     | 2,578    |        |             | 6,142    |        |             |
| Hours per week     | 15         |        |                     | 12       |        |             | 15       |        |             |

A presentation on libraries will be planned for the June workshop.



THIS IS PAGE NO 29 OF THE GENERAL MANAGER'S REPORT ON MATTERS FOR DETERMINATION TO THE COMMUNITY, ECONOMY AND CULTURE COMMITTEE OF CABONNE COUNCIL TO BE HELD ON 11 FEBRUARY, 2025

Page 30





## Acacia Lodge, Durak Court and Cudal Homes for the Aged committee

Council owned affordable housing is managed by S335 committees in Molong and Cudal. Molong has 6 units and 1 small cottage and Cudal has 4 units available to eligible persons, all are currently occupied and a waitlist is held.

The committees are very small group of local people, dedicated to the availability of affordable housing in their communities. Challenges with

THIS IS PAGE NO 30 OF THE GENERAL MANAGER'S REPORT ON MATTERS FOR DETERMINATION TO THE COMMUNITY, ECONOMY AND CULTURE COMMITTEE OF CABONNE COUNCIL TO BE HELD ON 11 FEBRUARY, 2025

Page 31

attracting new committee members are ongoing as are the tasks associated with property management.



# CABONNE COMMUNITY STAKEHOLDER ADVISORY COMMITTEE

# 1. Document