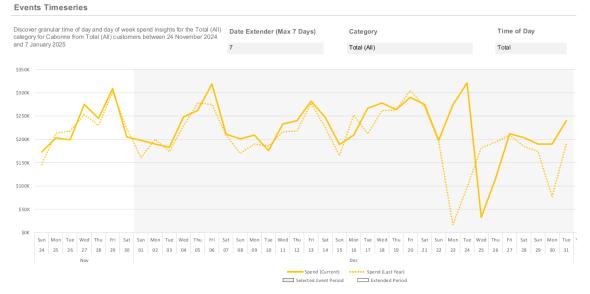

## **Events scorecard**

- Overall spending in Cabonne increased by 11% to \$6.9M compared to 2023.
- Significant growth was observed in discretionary retail, particularly in categories such as food retailing and restaurants.
- Visitor spending rose notably, indicating an increase in tourism and event-driven activities during December.
- Notably, spending on Molong Christmas Shopping Night (Friday 6 December) is on par with Christmas eve spend see below graph.

#### Page 12

Figure 7 - Events spending December 2024