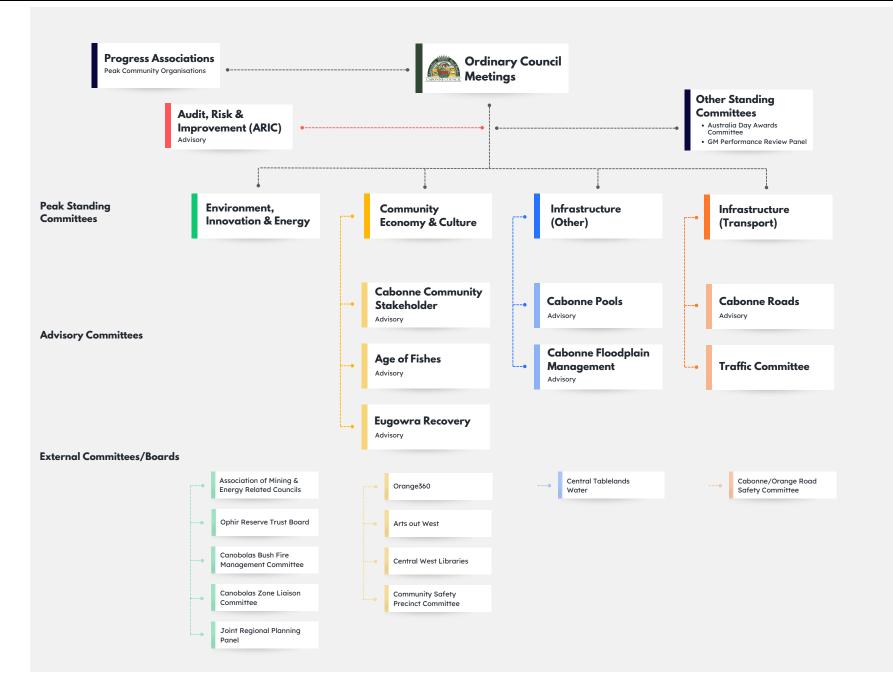

A copy of the Cabonne Committee Structure which includes this proposed committee has been attached to the report.