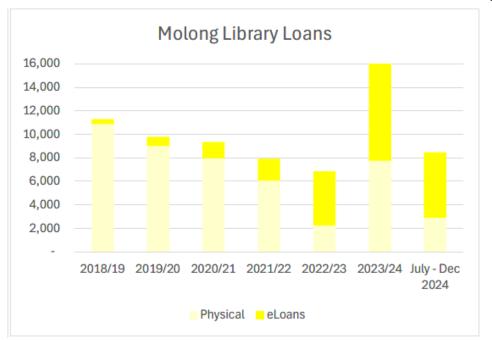

| Forecast 24-25     | 3,628      | 10,606 | 14,234              | 1,218    | 3,536  | 4,754       | 5,806    | 11,110 | 16,916      |
|                    |            |        |                     |          |        |             |          |        |             |
| Stock @ 31/12/2024 | 6,913      |        |                     | 2,578    |        |             | 6,142    |        |             |
| Hours per week     | 15         |        |                     | 12       |        |             | 15       |        |             |

A presentation on libraries will be planned for the June workshop.



THIS IS PAGE NO 29 OF THE GENERAL MANAGER'S REPORT ON MATTERS FOR DETERMINATION TO THE COMMUNITY, ECONOMY AND CULTURE COMMITTEE OF CABONNE COUNCIL TO BE HELD ON 11 FEBRUARY, 2025

Page 30





## Acacia Lodge, Durak Court and Cudal Homes for the Aged committee

Council owned affordable housing is managed by S335 committees in Molong and Cudal. Molong has 6 units and 1 small cottage and Cudal has 4 units available to eligible persons, all are currently occupied and a waitlist is held.

The committees are very small group of local people, dedicated to the availability of affordable housing in their communities. Challenges with

THIS IS PAGE NO 30 OF THE GENERAL MANAGER'S REPORT ON MATTERS FOR DETERMINATION TO THE COMMUNITY, ECONOMY AND CULTURE COMMITTEE OF CABONNE COUNCIL TO BE HELD ON 11 FEBRUARY, 2025

Page 31

attracting new committee members are ongoing as are the tasks associated with property management.



# CABONNE COMMUNITY STAKEHOLDER ADVISORY COMMITTEE

# 1. Documen