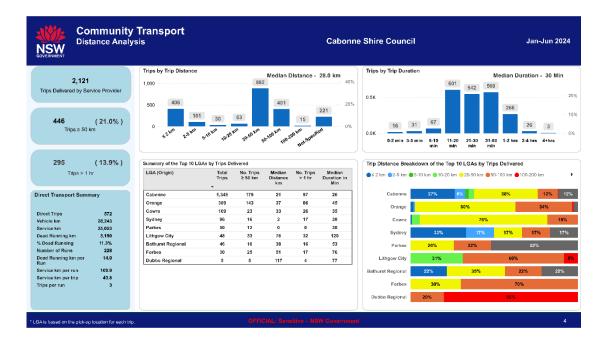

Attached tables show CHS data for 1/7- 31/12 2024 and CT data provided by Transport for NSW at the bi- annual governance meeting.

Page 25

**CHSP Data Exchange Report** 

Service: Cabonne Financial Hardship, Cabonne Home Support (subsidised)